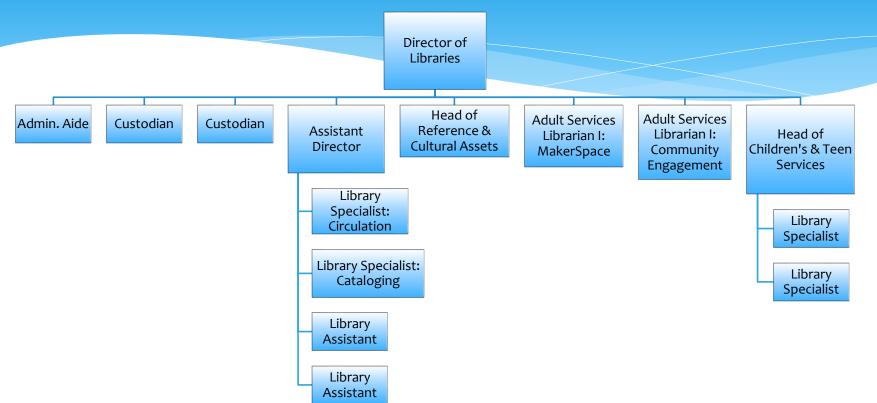

## East Hartford Public Library

2018-2019 Budget Presentation

# Organization Chart



#### Library staff, September 2017



#### Mission

\* Mission Statement: To provide all the people of East Hartford with opportunities to pursue life-long learning and literacy, to connect with their community, and to share information and ideas freely.







### Collections







# Technology







East Hartford Public Library

### **Customer Service**





## Program Highlights







## Community Partnerships







## FY 2017 Statistics

- \* 75,191 total items borrowed (5% increase)
- \* ~120,000 visitors to the library (7% increase)
- \* 479 programs /9,492 participants (21% increase)
- \* 41,927 public computing sessions (6% increase)

#### FY 2018 Year-to-Date

**Program attendance** 

Circulation

2018: 4,941

2018: 49,186

2017: 4,615

2017: 43,749

7% increase

12% increas