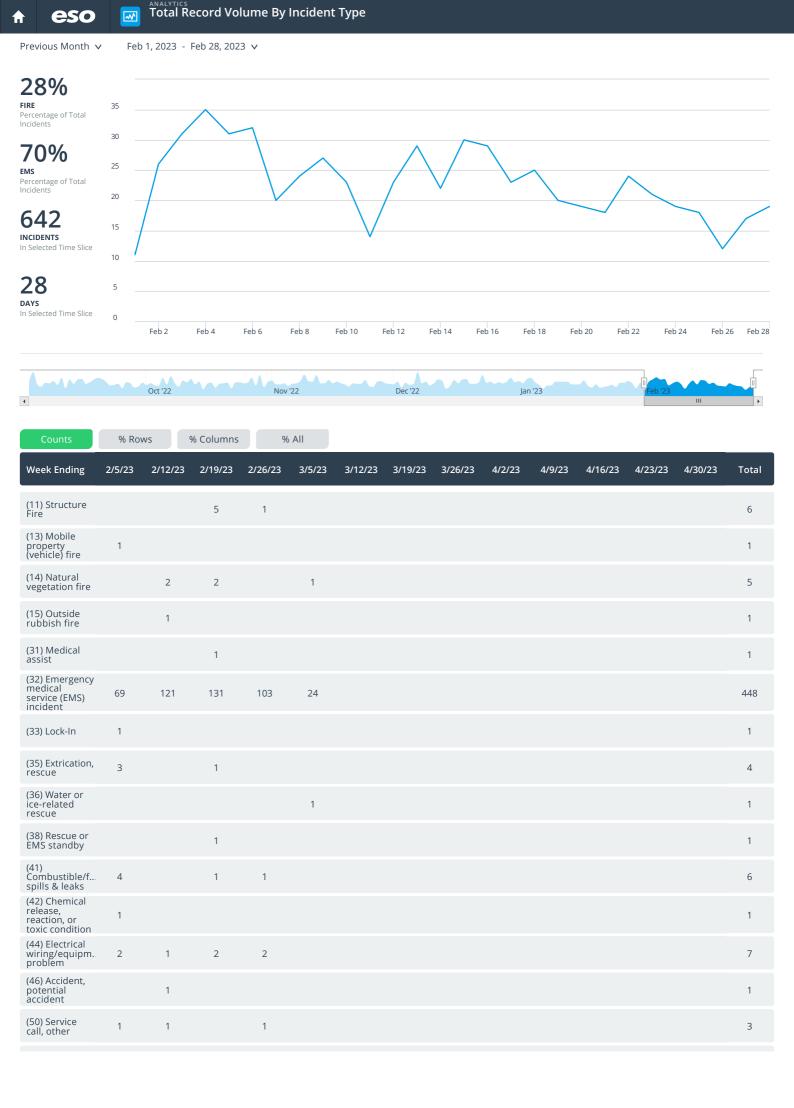

| Week Ending                                                      | 2/5/23 | 2/12/23 | 2/19/23 | 2/26/23 | 3/5/23 | 3/12/23 | 3/19/23 | 3/26/23 | 4/2/23 | 4/9/23 | 4/16/23 | 4/23/23 | 4/30/23 | Total |
|------------------------------------------------------------------|--------|---------|---------|---------|--------|---------|---------|---------|--------|--------|---------|---------|---------|-------|
| (51) Person in distress                                          |        |         | 1       | 1       |        |         |         |         |        |        |         |         |         | 2     |
| (52) Water<br>problem                                            | 29     | 9       | 2       |         |        |         |         |         |        |        |         |         |         | 40    |
| (53) Smoke,<br>odor problem                                      |        |         | 4       | 1       |        |         |         |         |        |        |         |         |         | 5     |
| (55) Public<br>service<br>assistance                             | 6      | 3       | 10      |         |        |         |         |         |        |        |         |         |         | 19    |
| (56)<br>Unauthorized<br>burning                                  |        |         | 1       |         |        |         |         |         |        |        |         |         |         | 1     |
| (60) Good<br>intent call,<br>other                               |        | 2       | 1       | 2       | 1      |         |         |         |        |        |         |         |         | 6     |
| (61)<br>Dispatched<br>and canceled<br>en route                   |        |         | 1       | 1       |        |         |         |         |        |        |         |         |         | 2     |
| (62) Wrong<br>location, no<br>emergency<br>found                 |        | 1       |         | 2       | 1      |         |         |         |        |        |         |         |         | 4     |
| (63) Controlled burning                                          |        | 1       |         |         |        |         |         |         |        |        |         |         |         | 1     |
| (65) Steam,<br>other gas<br>mistaken for<br>smoke                | 1      | 5       |         | 2       |        |         |         |         |        |        |         |         |         | 8     |
| (70) False<br>alarm and<br>false call, other                     | 1      | 3       | 3       |         |        |         |         |         |        |        |         |         |         | 7     |
| (71) Malicious,<br>mischievous<br>false alarm                    |        | 3       | 2       |         |        |         |         |         |        |        |         |         |         | 5     |
| (73) System or<br>detector<br>malfunction                        | 4      | 2       |         | 2       |        |         |         |         |        |        |         |         |         | 8     |
| (74)<br>Unintentional<br>system/detect<br>operation (no<br>fire) | 9      | 7       | 5       | 10      | 2      |         |         |         |        |        |         |         |         | 33    |
| (91) Citizen<br>complaint                                        |        |         | 1       |         |        |         |         |         |        |        |         |         |         | 1     |
| NULL                                                             | 2      |         | 3       | 2       | 6      |         |         |         |        |        |         |         |         | 13    |
|                                                                  |        |         |         |         |        |         |         |         |        |        |         |         |         |       |