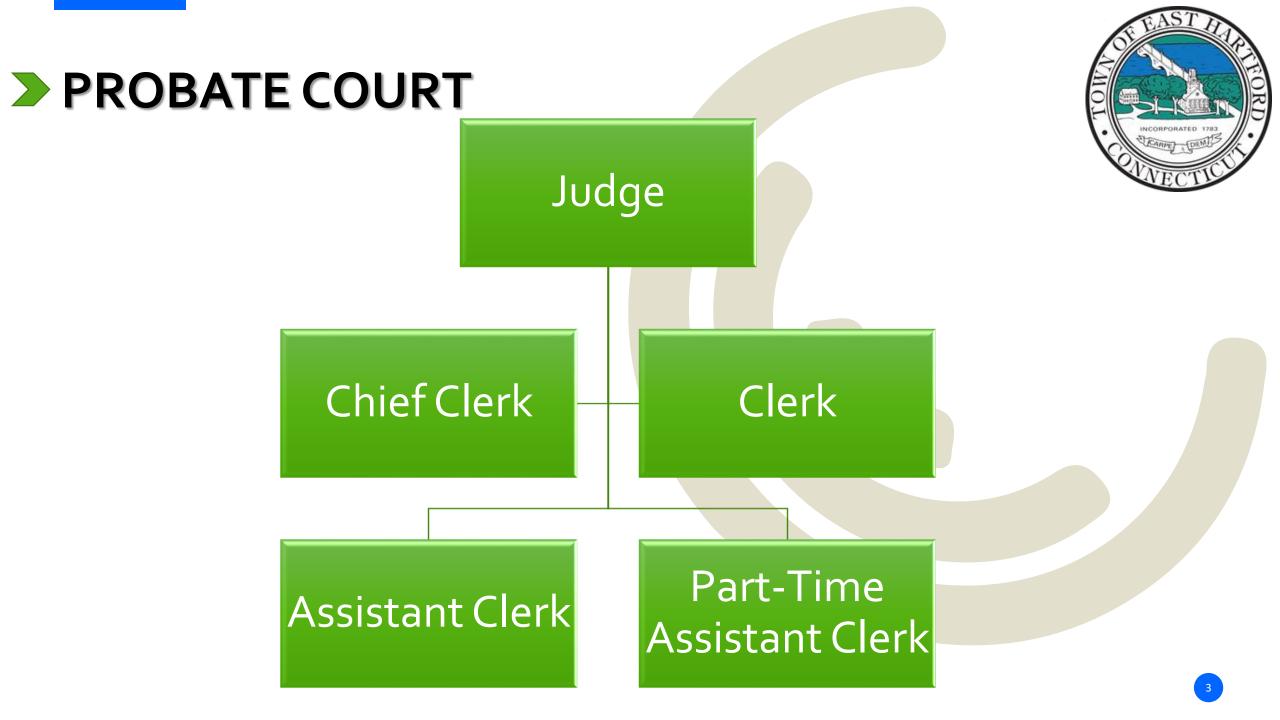

### ACHIEVEMENTS & ACCOMPLISHMENTS

- As of 2018, the Court is fully staffed after a period of time being short-staffed due to several retirements and separations from employment
- The Court has significantly increased its weighted workload to the highest level the Court has seen
- The Court staff has been working vigorously to bring the Court current with all reviews and accountings to ensure that files are monitored and kept current so that those individuals that rely on the Court, especially those individuals under the Court's jurisdiction who are unable to care for themselves, are well protected and well-served