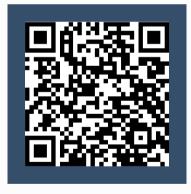

SCAN THE QR
CODE WITH YOUR
CAMERA ON YOUR
PHONE TO TAKE
THE ONLINE
SURVEY!

Paper copies of the survey are available at the Senior Center, Raymond Library, WIC or use the following link: https://www.surveymonkey.com/r/easthartford