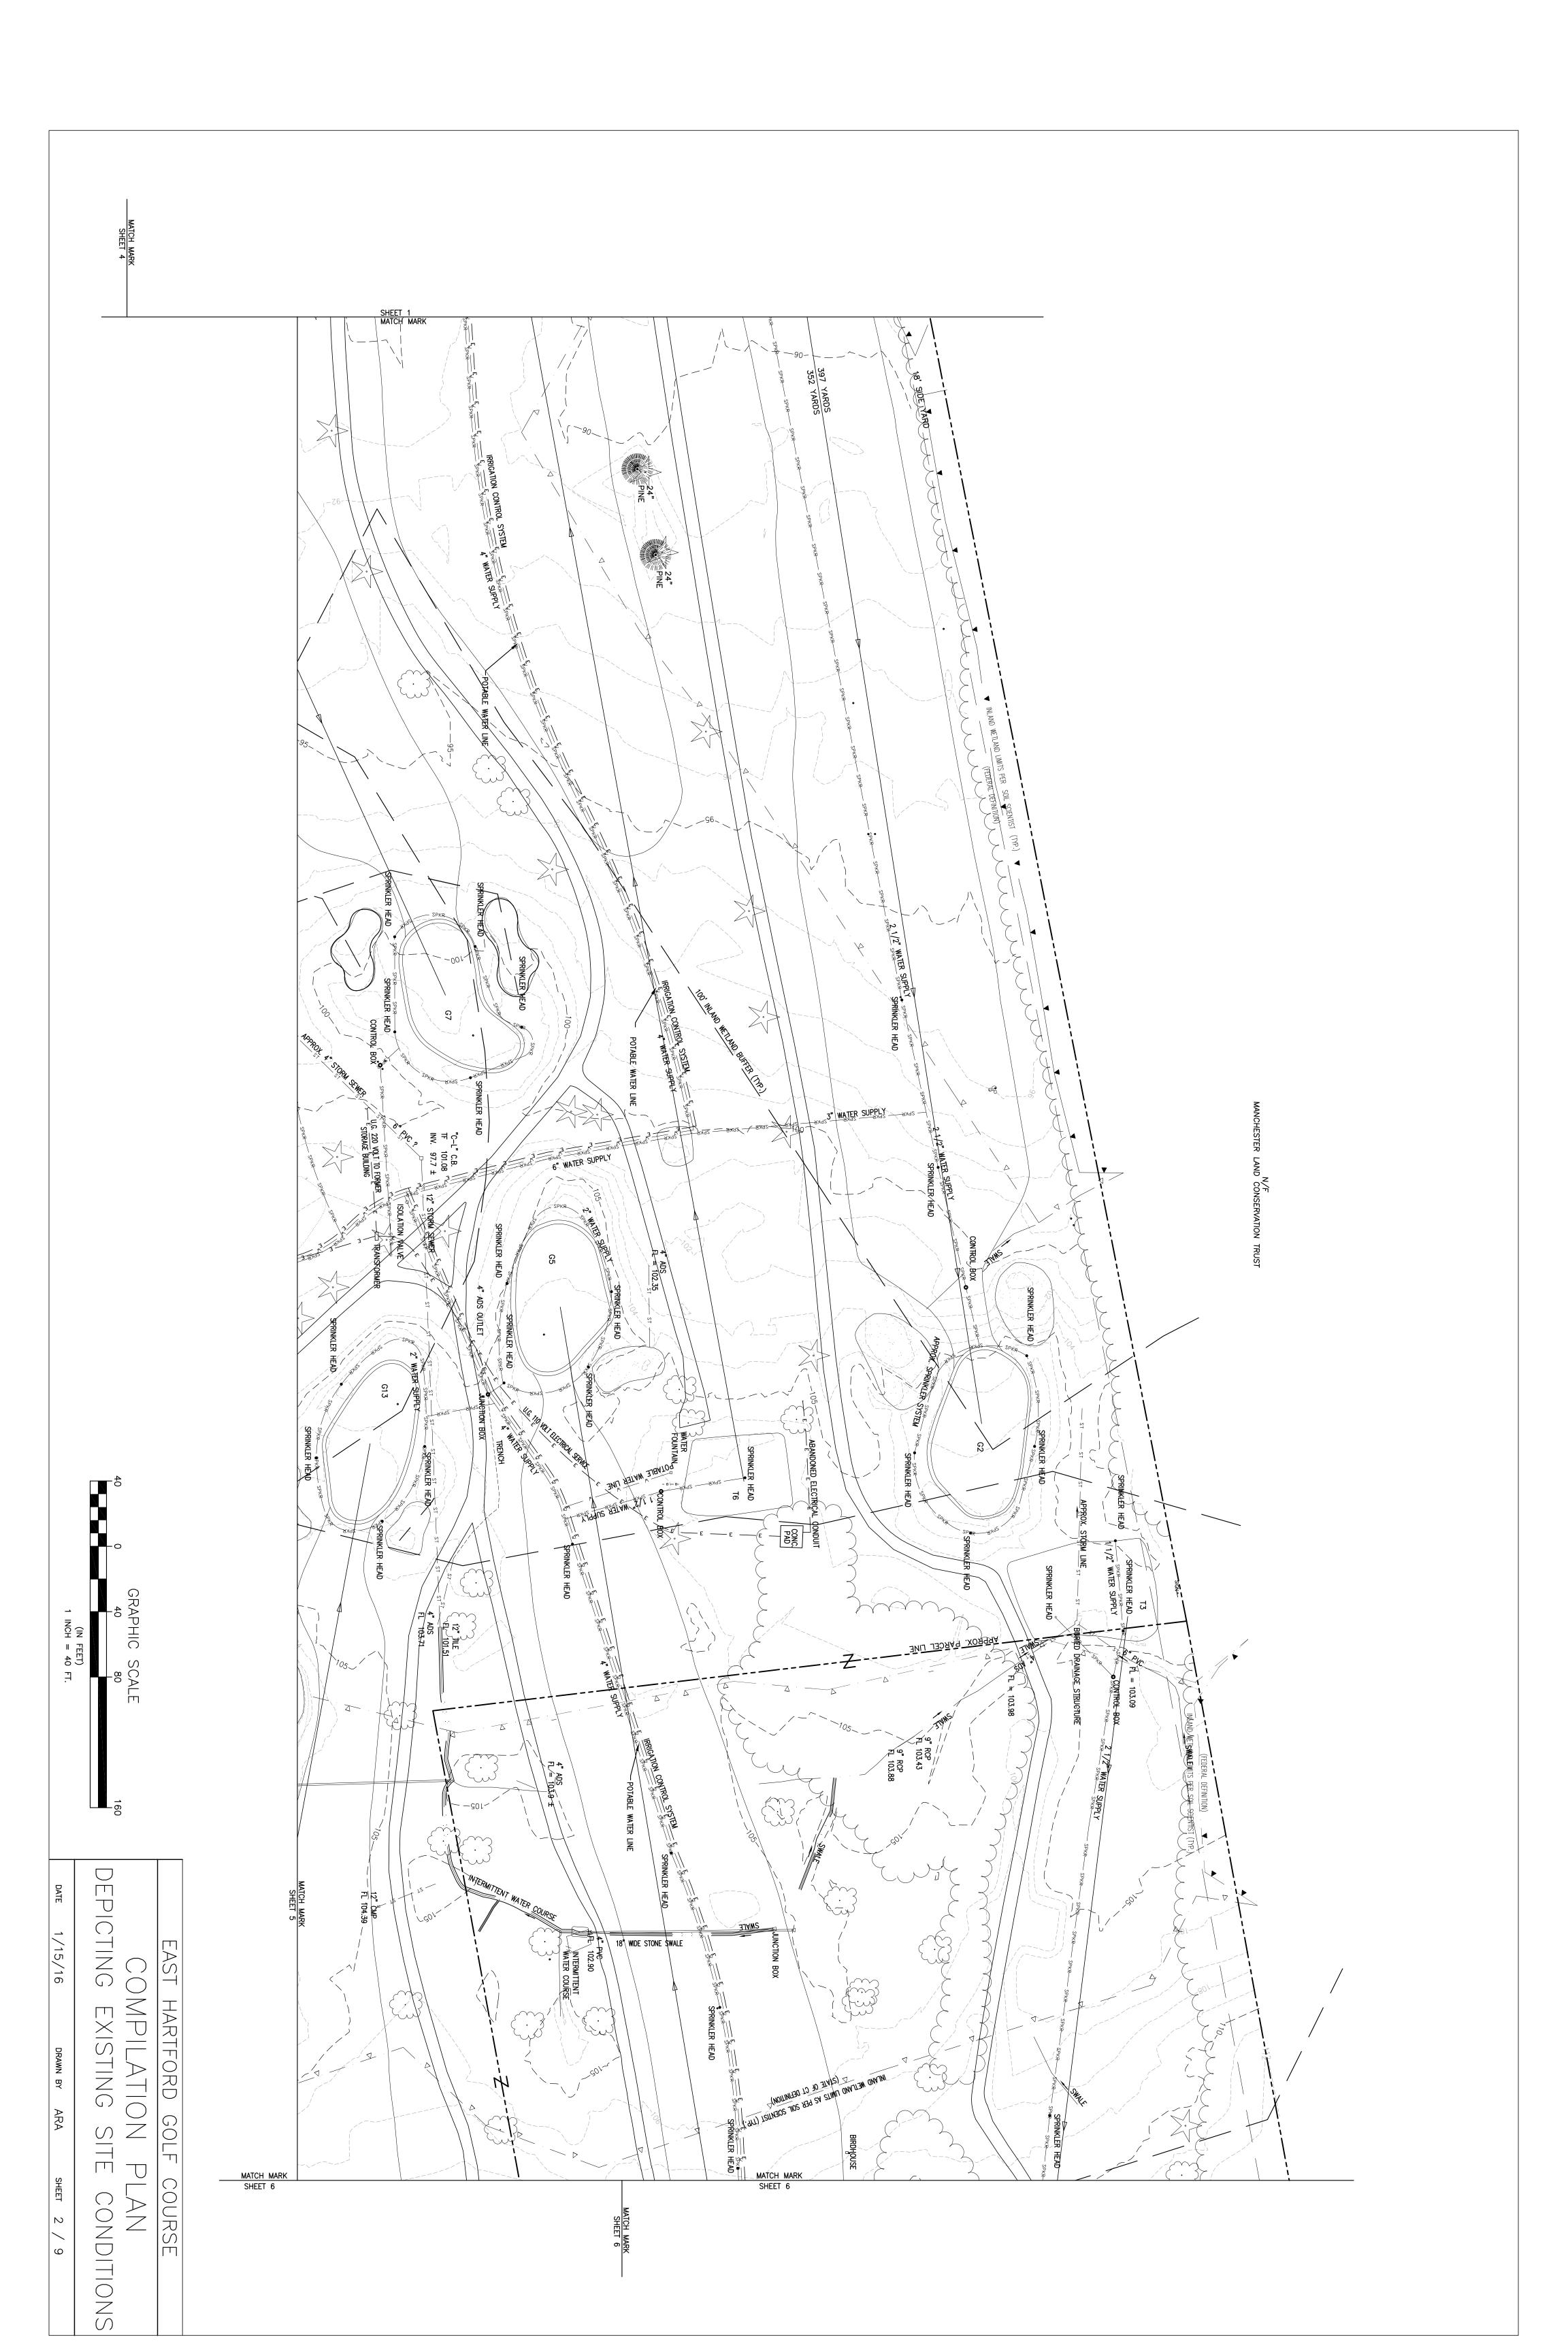

Answer: No. Maps of the existing irrigation system and other underground utilities are provided (attached) and any damage done to the system will be the responsibility of the contractor to repair.

2. We are tying into the existing panel in the pump shed for power to the new pump control enclosure. Need more information on this panel. Brand? Is there room for a new breaker?

- Pre-Bid Sign In Sheets (4 Pages)
- Plan of existing irrigation system (9 Sheets)