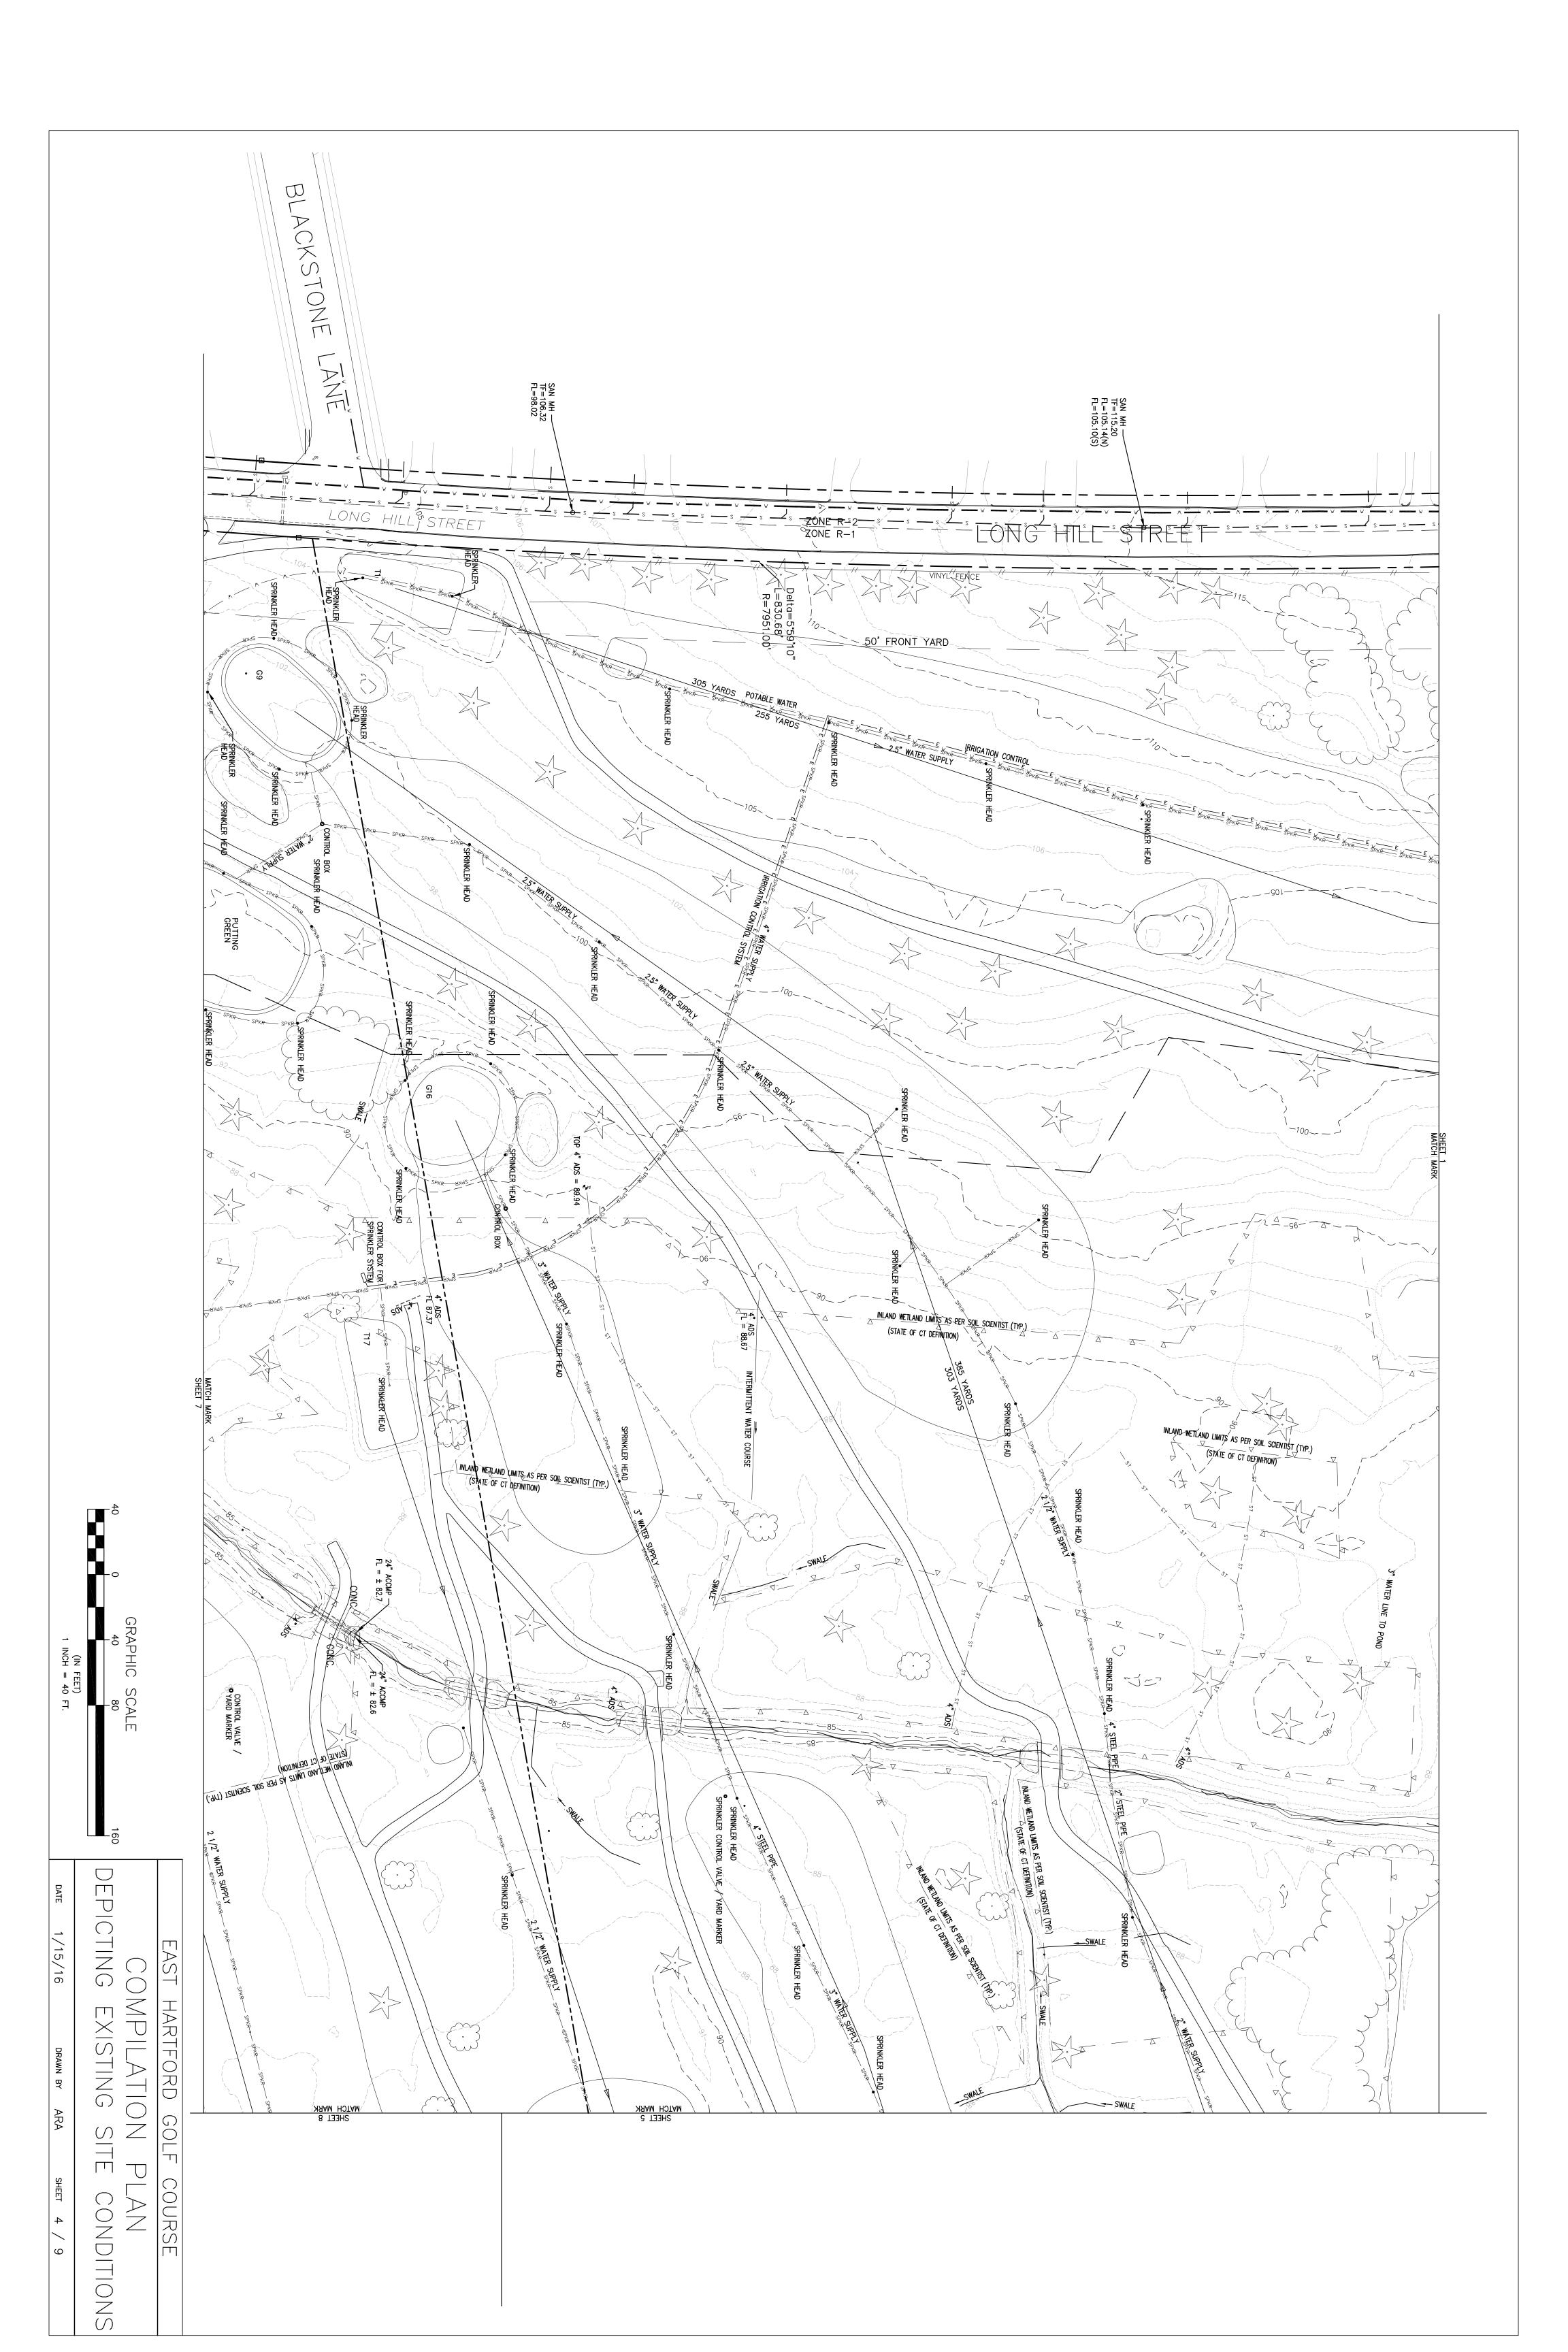

Answer: No. Maps of the existing irrigation system and other underground utilities are provided (attached) and any damage done to the system will be the responsibility of the contractor to repair.

2. We are tying into the existing panel in the pump shed for power to the new pump control enclosure. Need more information on this panel. Brand? Is there room for a new breaker?

- Pre-Bid Sign In Sheets (4 Pages)
- Plan of existing irrigation system (9 Sheets)