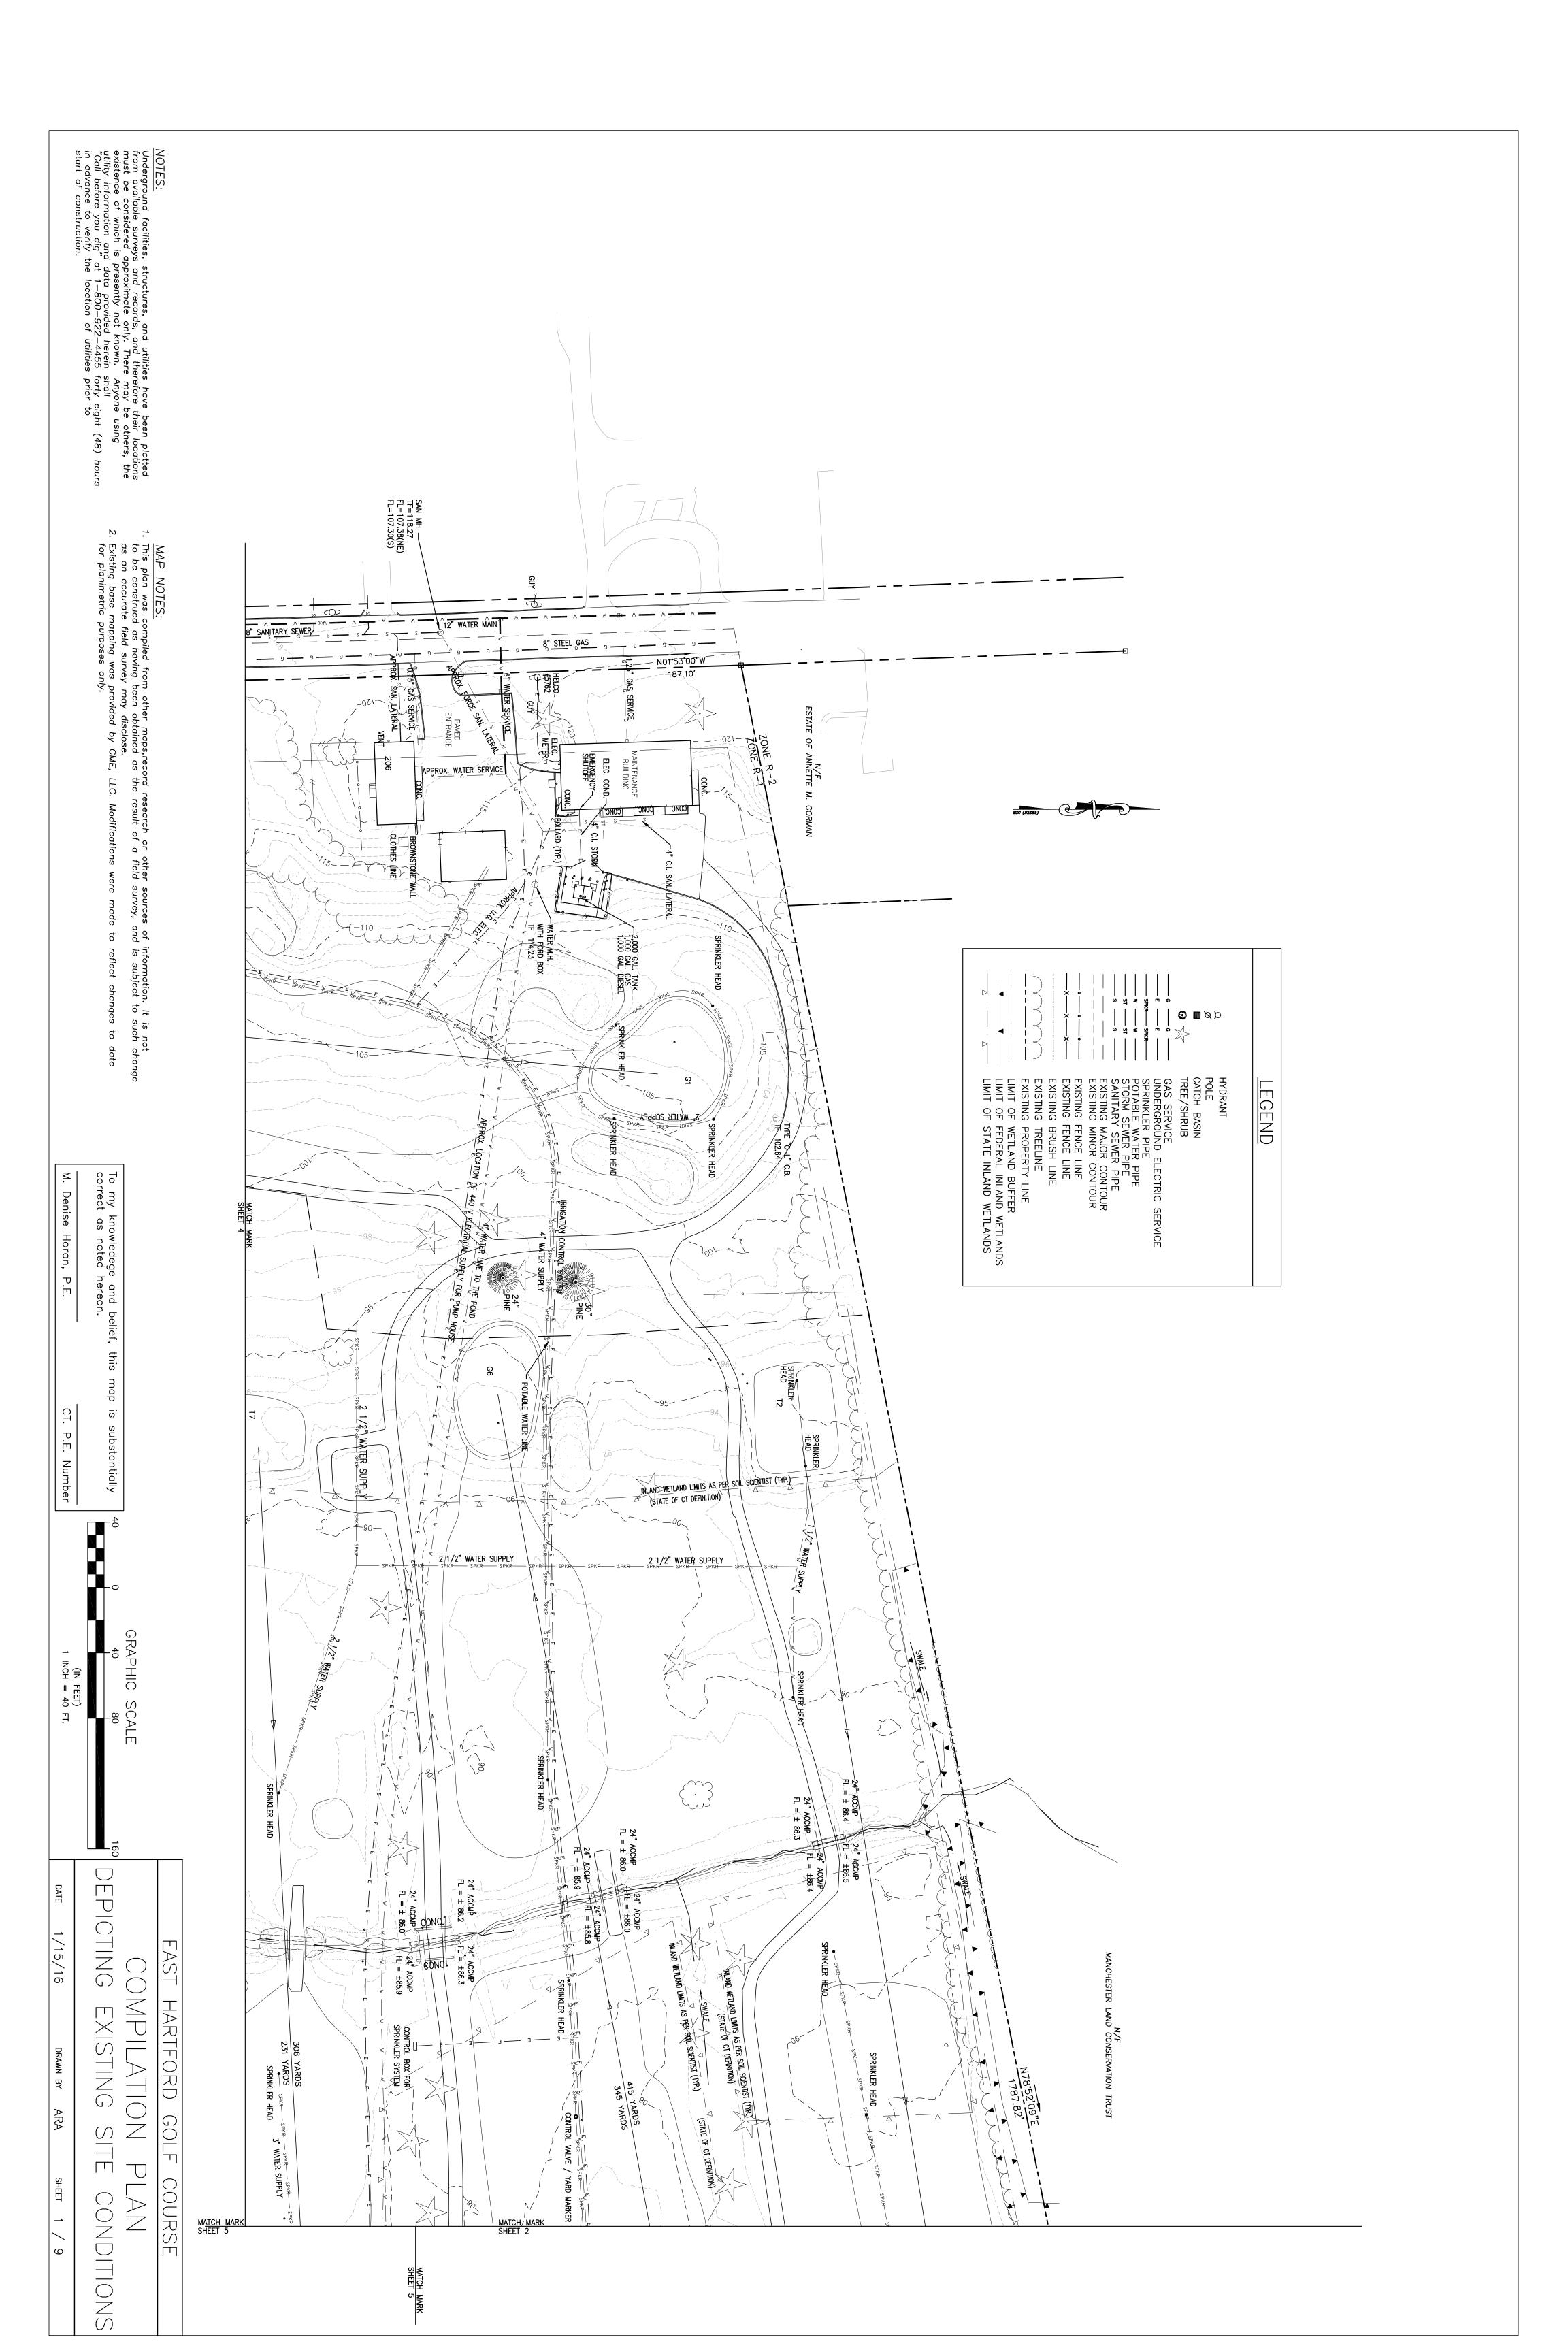

Answer: No. Maps of the existing irrigation system and other underground utilities are provided (attached) and any damage done to the system will be the responsibility of the contractor to repair.

2. We are tying into the existing panel in the pump shed for power to the new pump control enclosure. Need more information on this panel. Brand? Is there room for a new breaker?

- Pre-Bid Sign In Sheets (4 Pages)
- Plan of existing irrigation system (9 Sheets)