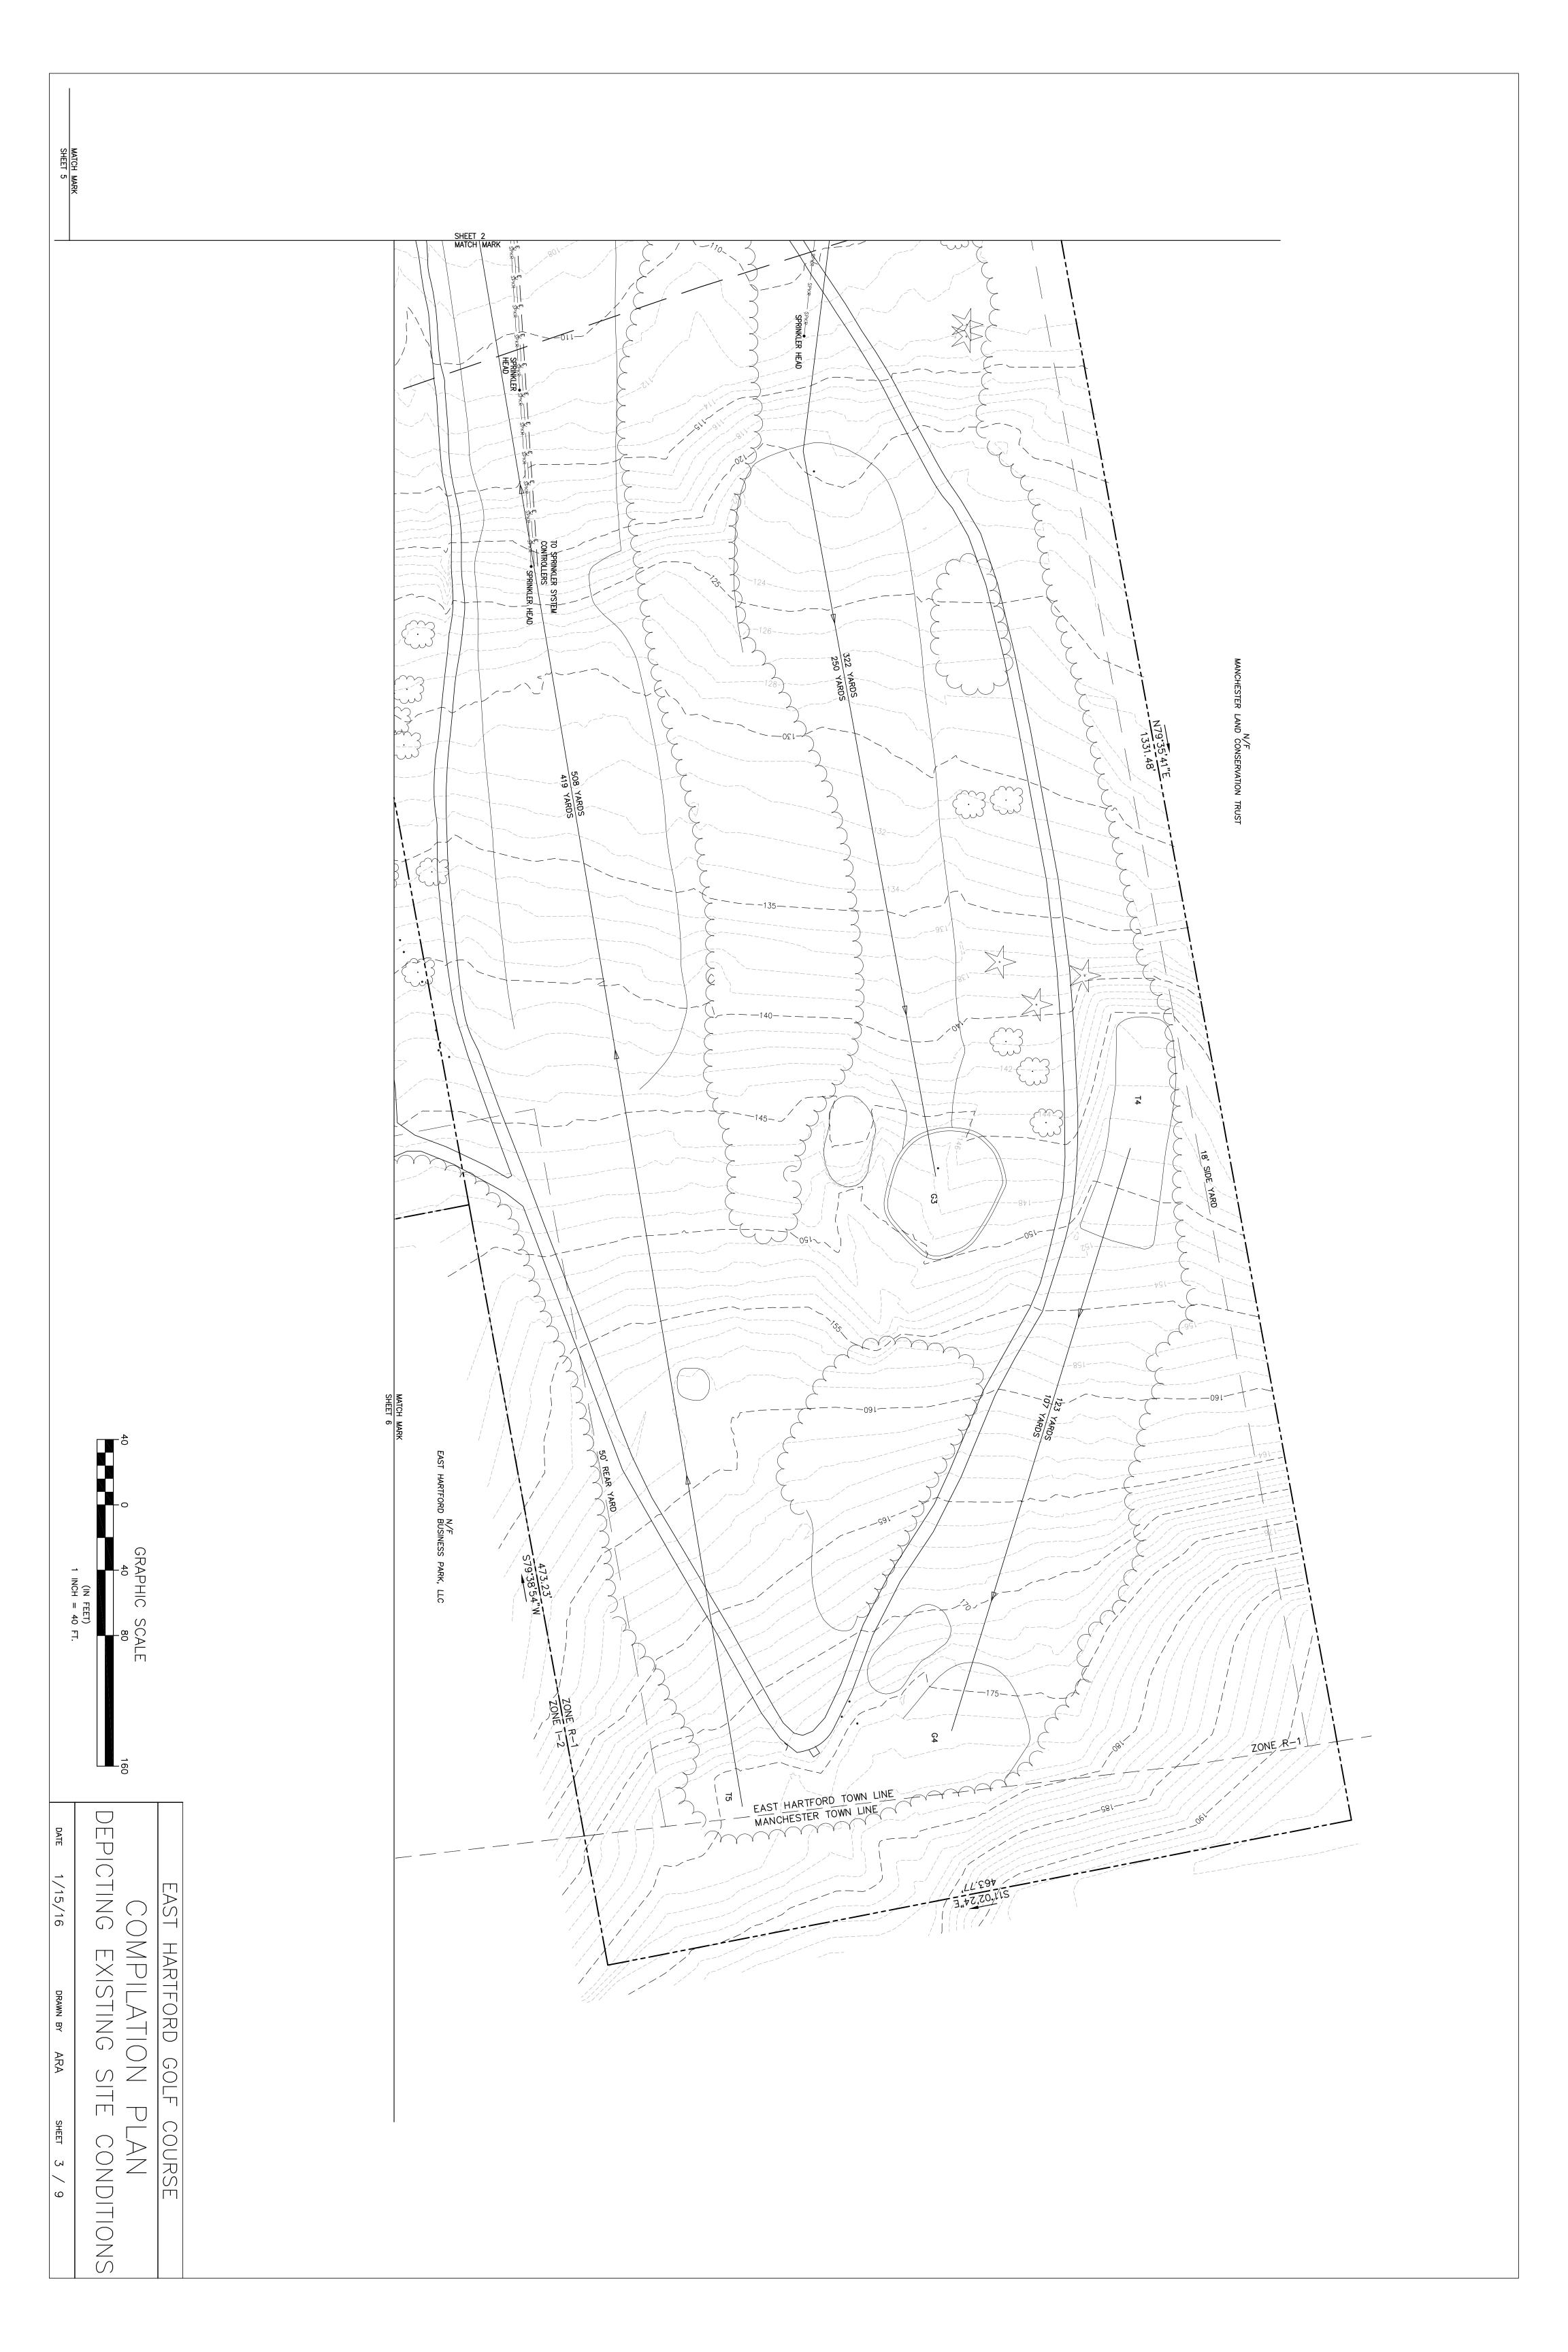

Answer: No. Maps of the existing irrigation system and other underground utilities are provided (attached) and any damage done to the system will be the responsibility of the contractor to repair.

2. We are tying into the existing panel in the pump shed for power to the new pump control enclosure. Need more information on this panel. Brand? Is there room for a new breaker?

- Pre-Bid Sign In Sheets (4 Pages)
- Plan of existing irrigation system (9 Sheets)