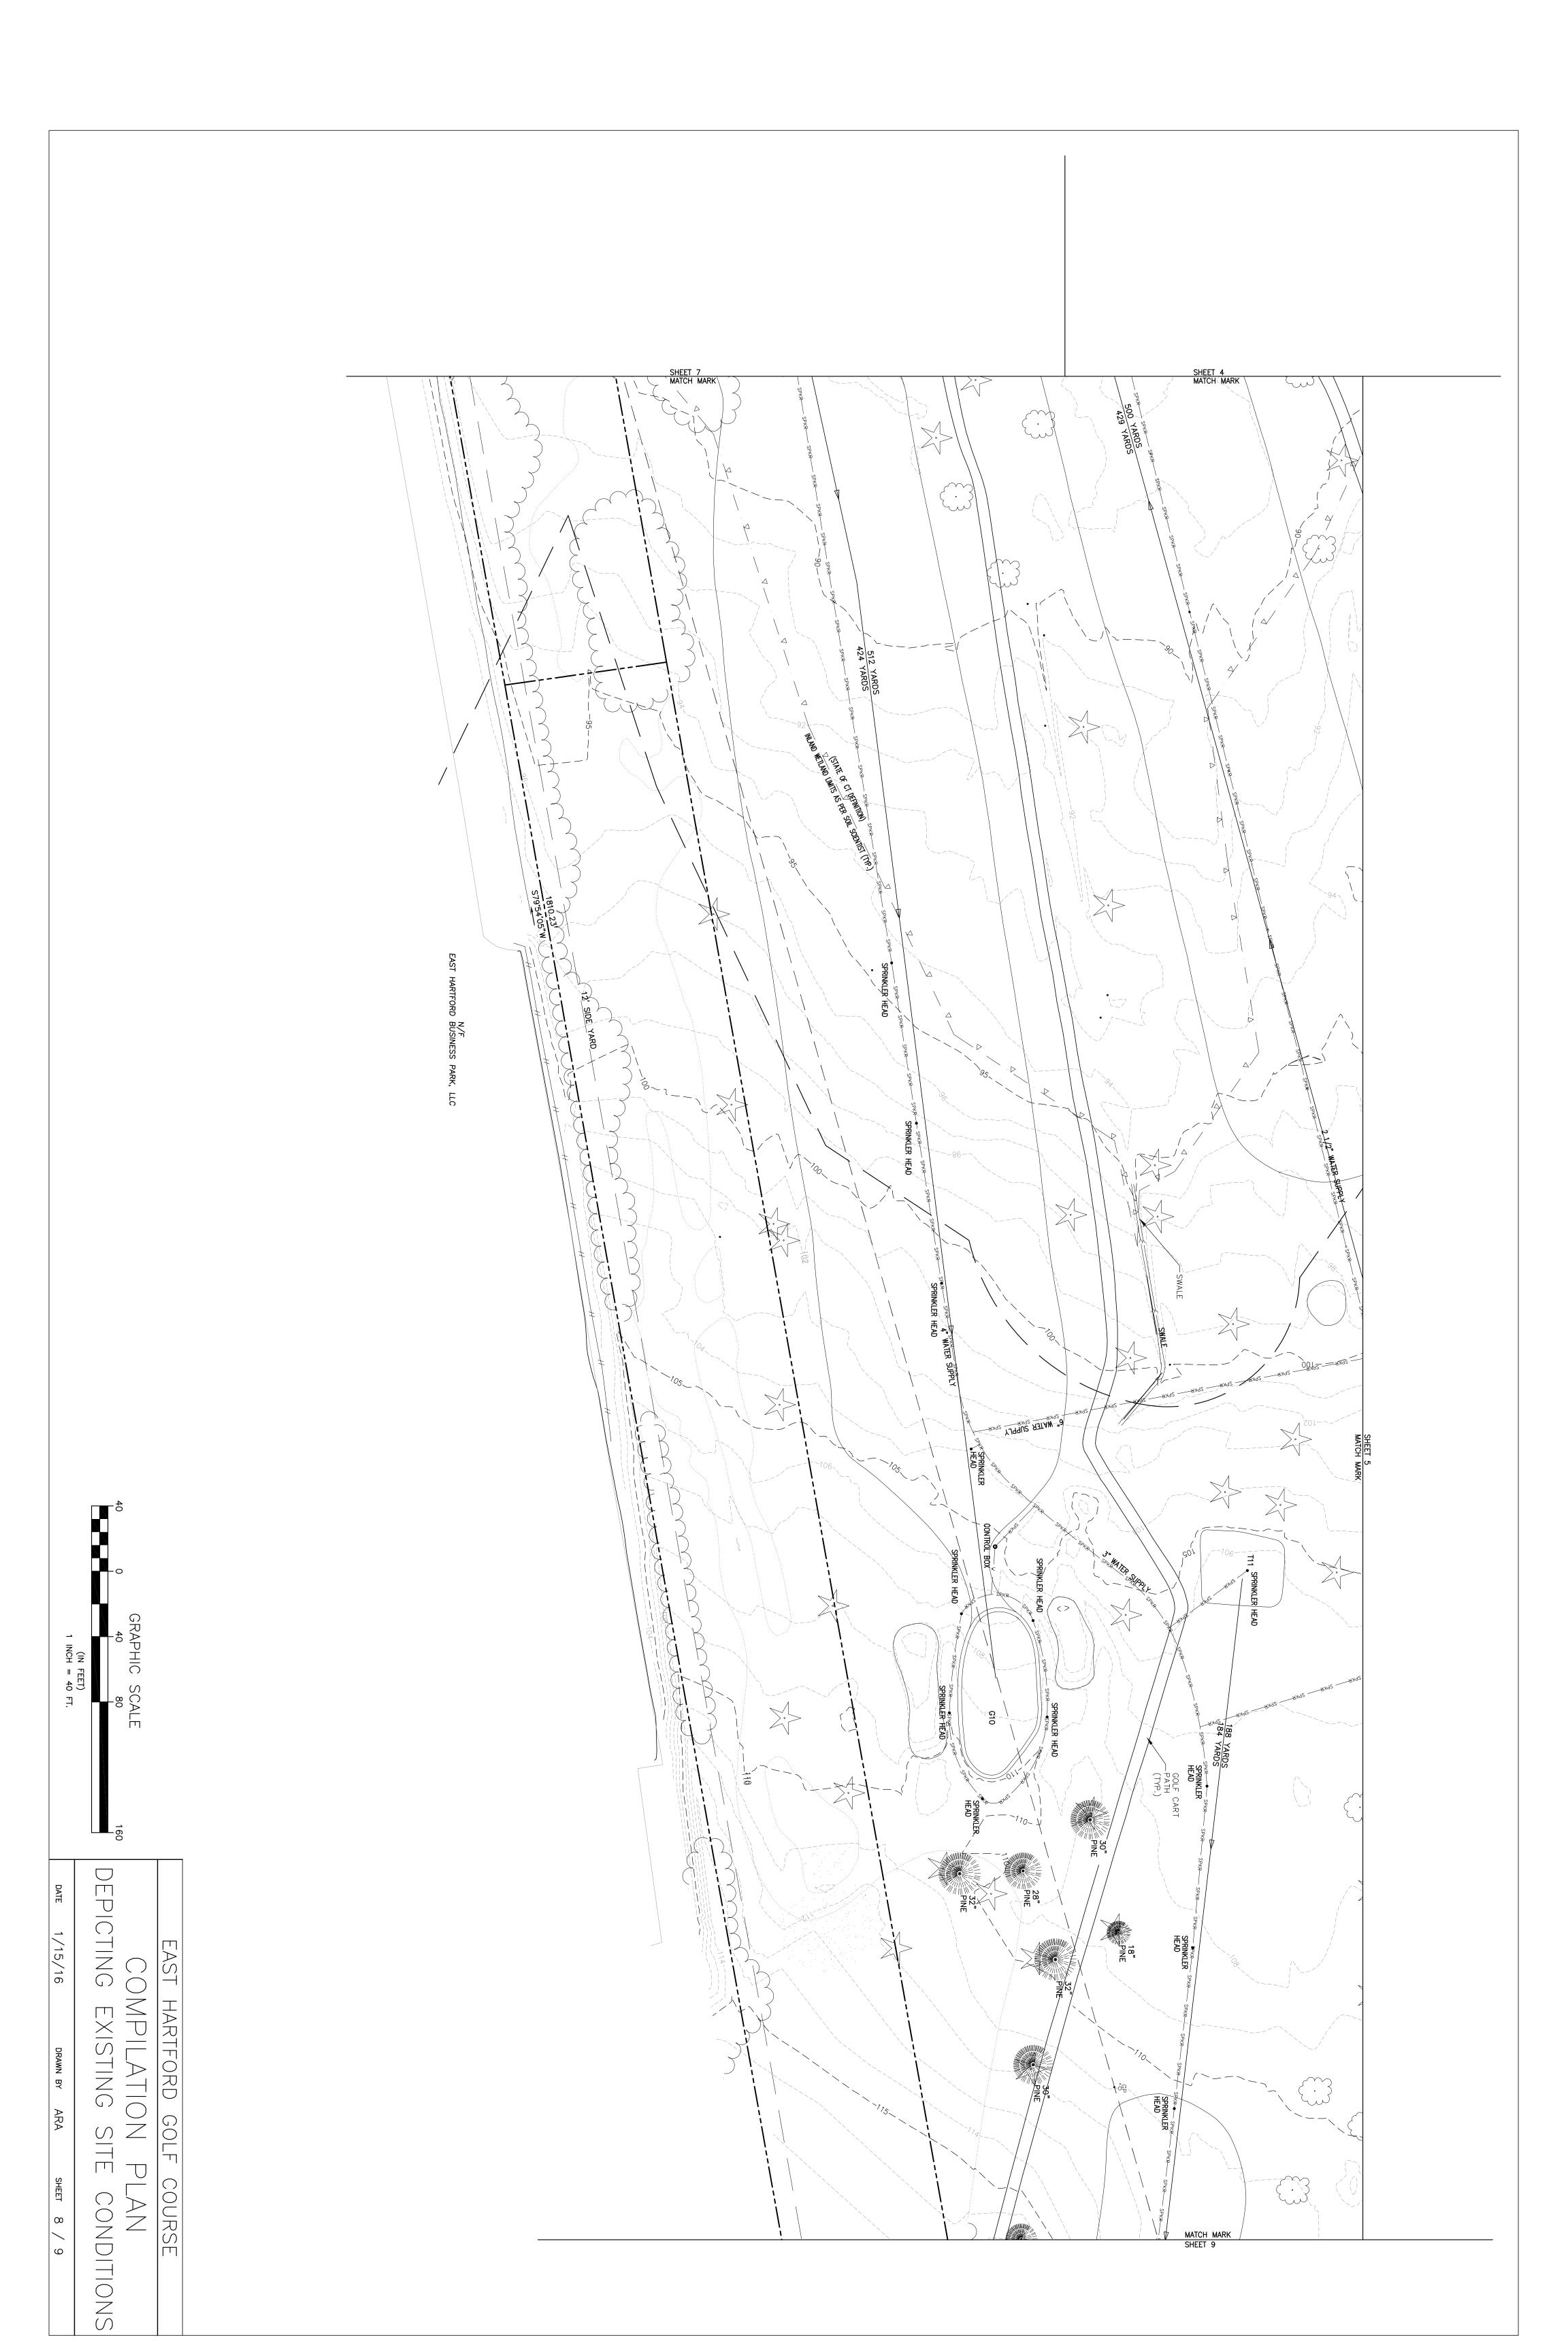

Answer: No. Maps of the existing irrigation system and other underground utilities are provided (attached) and any damage done to the system will be the responsibility of the contractor to repair.

2. We are tying into the existing panel in the pump shed for power to the new pump control enclosure. Need more information on this panel. Brand? Is there room for a new breaker?

- Pre-Bid Sign In Sheets (4 Pages)
- Plan of existing irrigation system (9 Sheets)