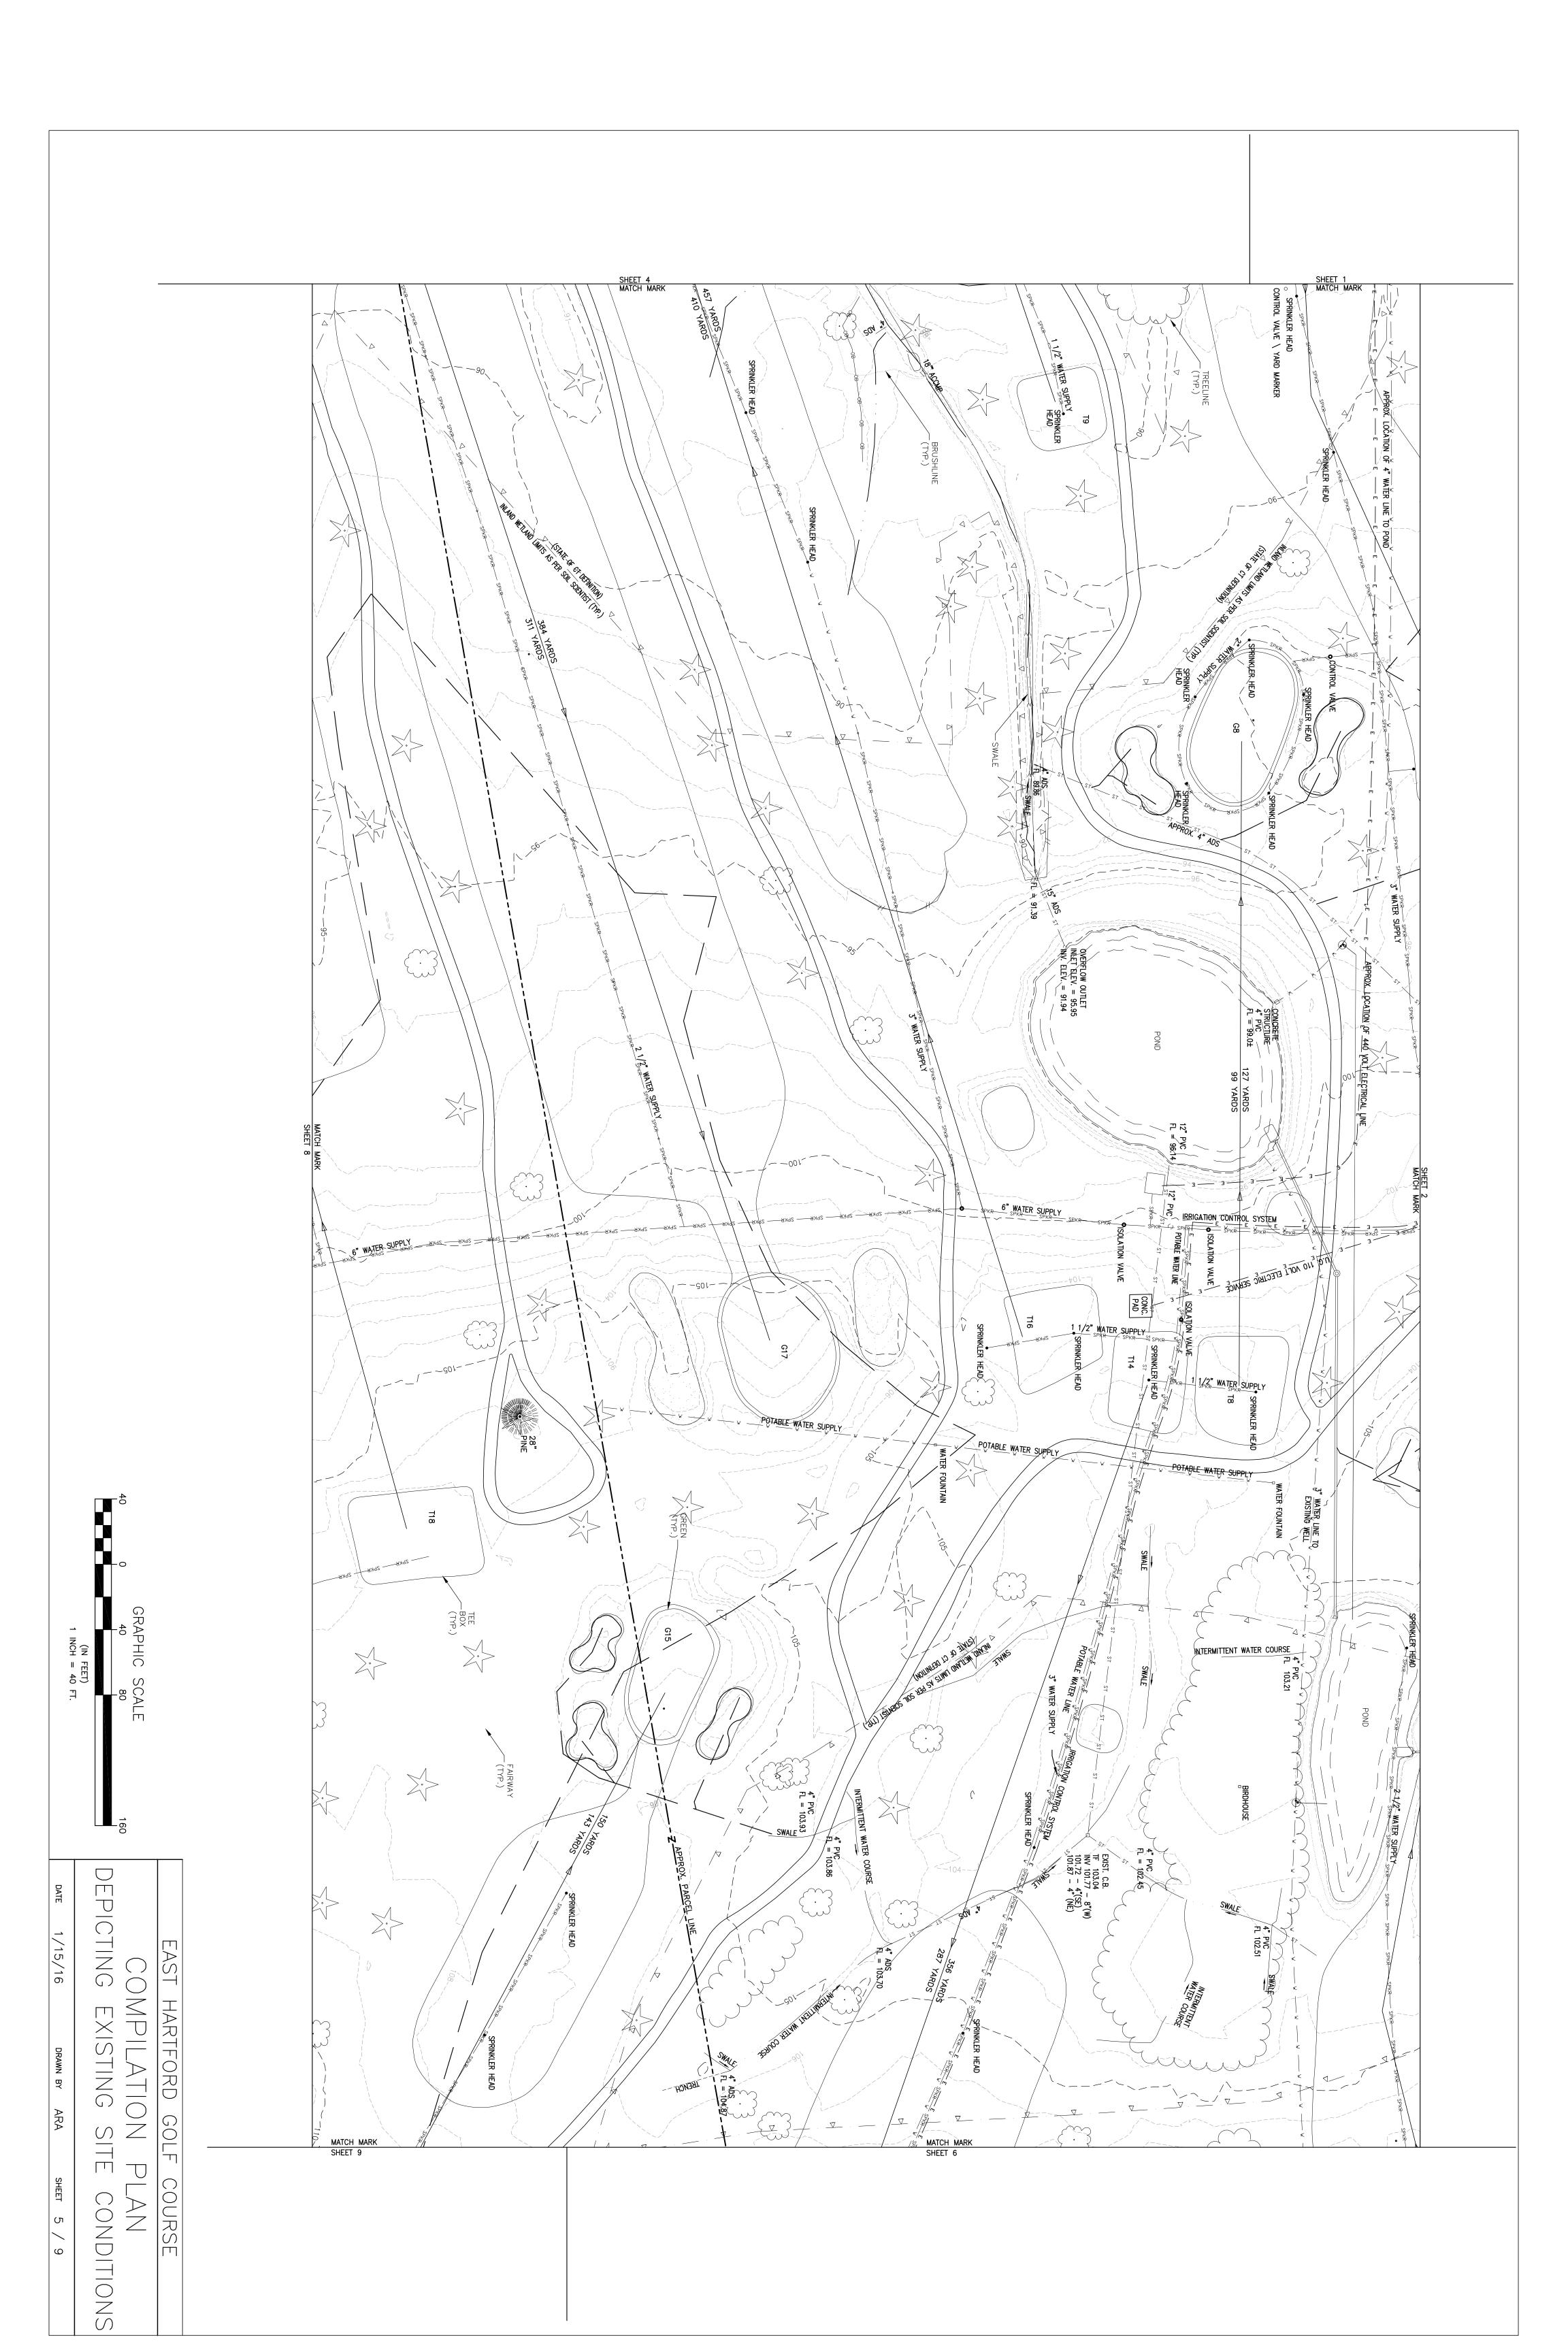

Answer: No. Maps of the existing irrigation system and other underground utilities are provided (attached) and any damage done to the system will be the responsibility of the contractor to repair.

2. We are tying into the existing panel in the pump shed for power to the new pump control enclosure. Need more information on this panel. Brand? Is there room for a new breaker?

- Pre-Bid Sign In Sheets (4 Pages)
- Plan of existing irrigation system (9 Sheets)