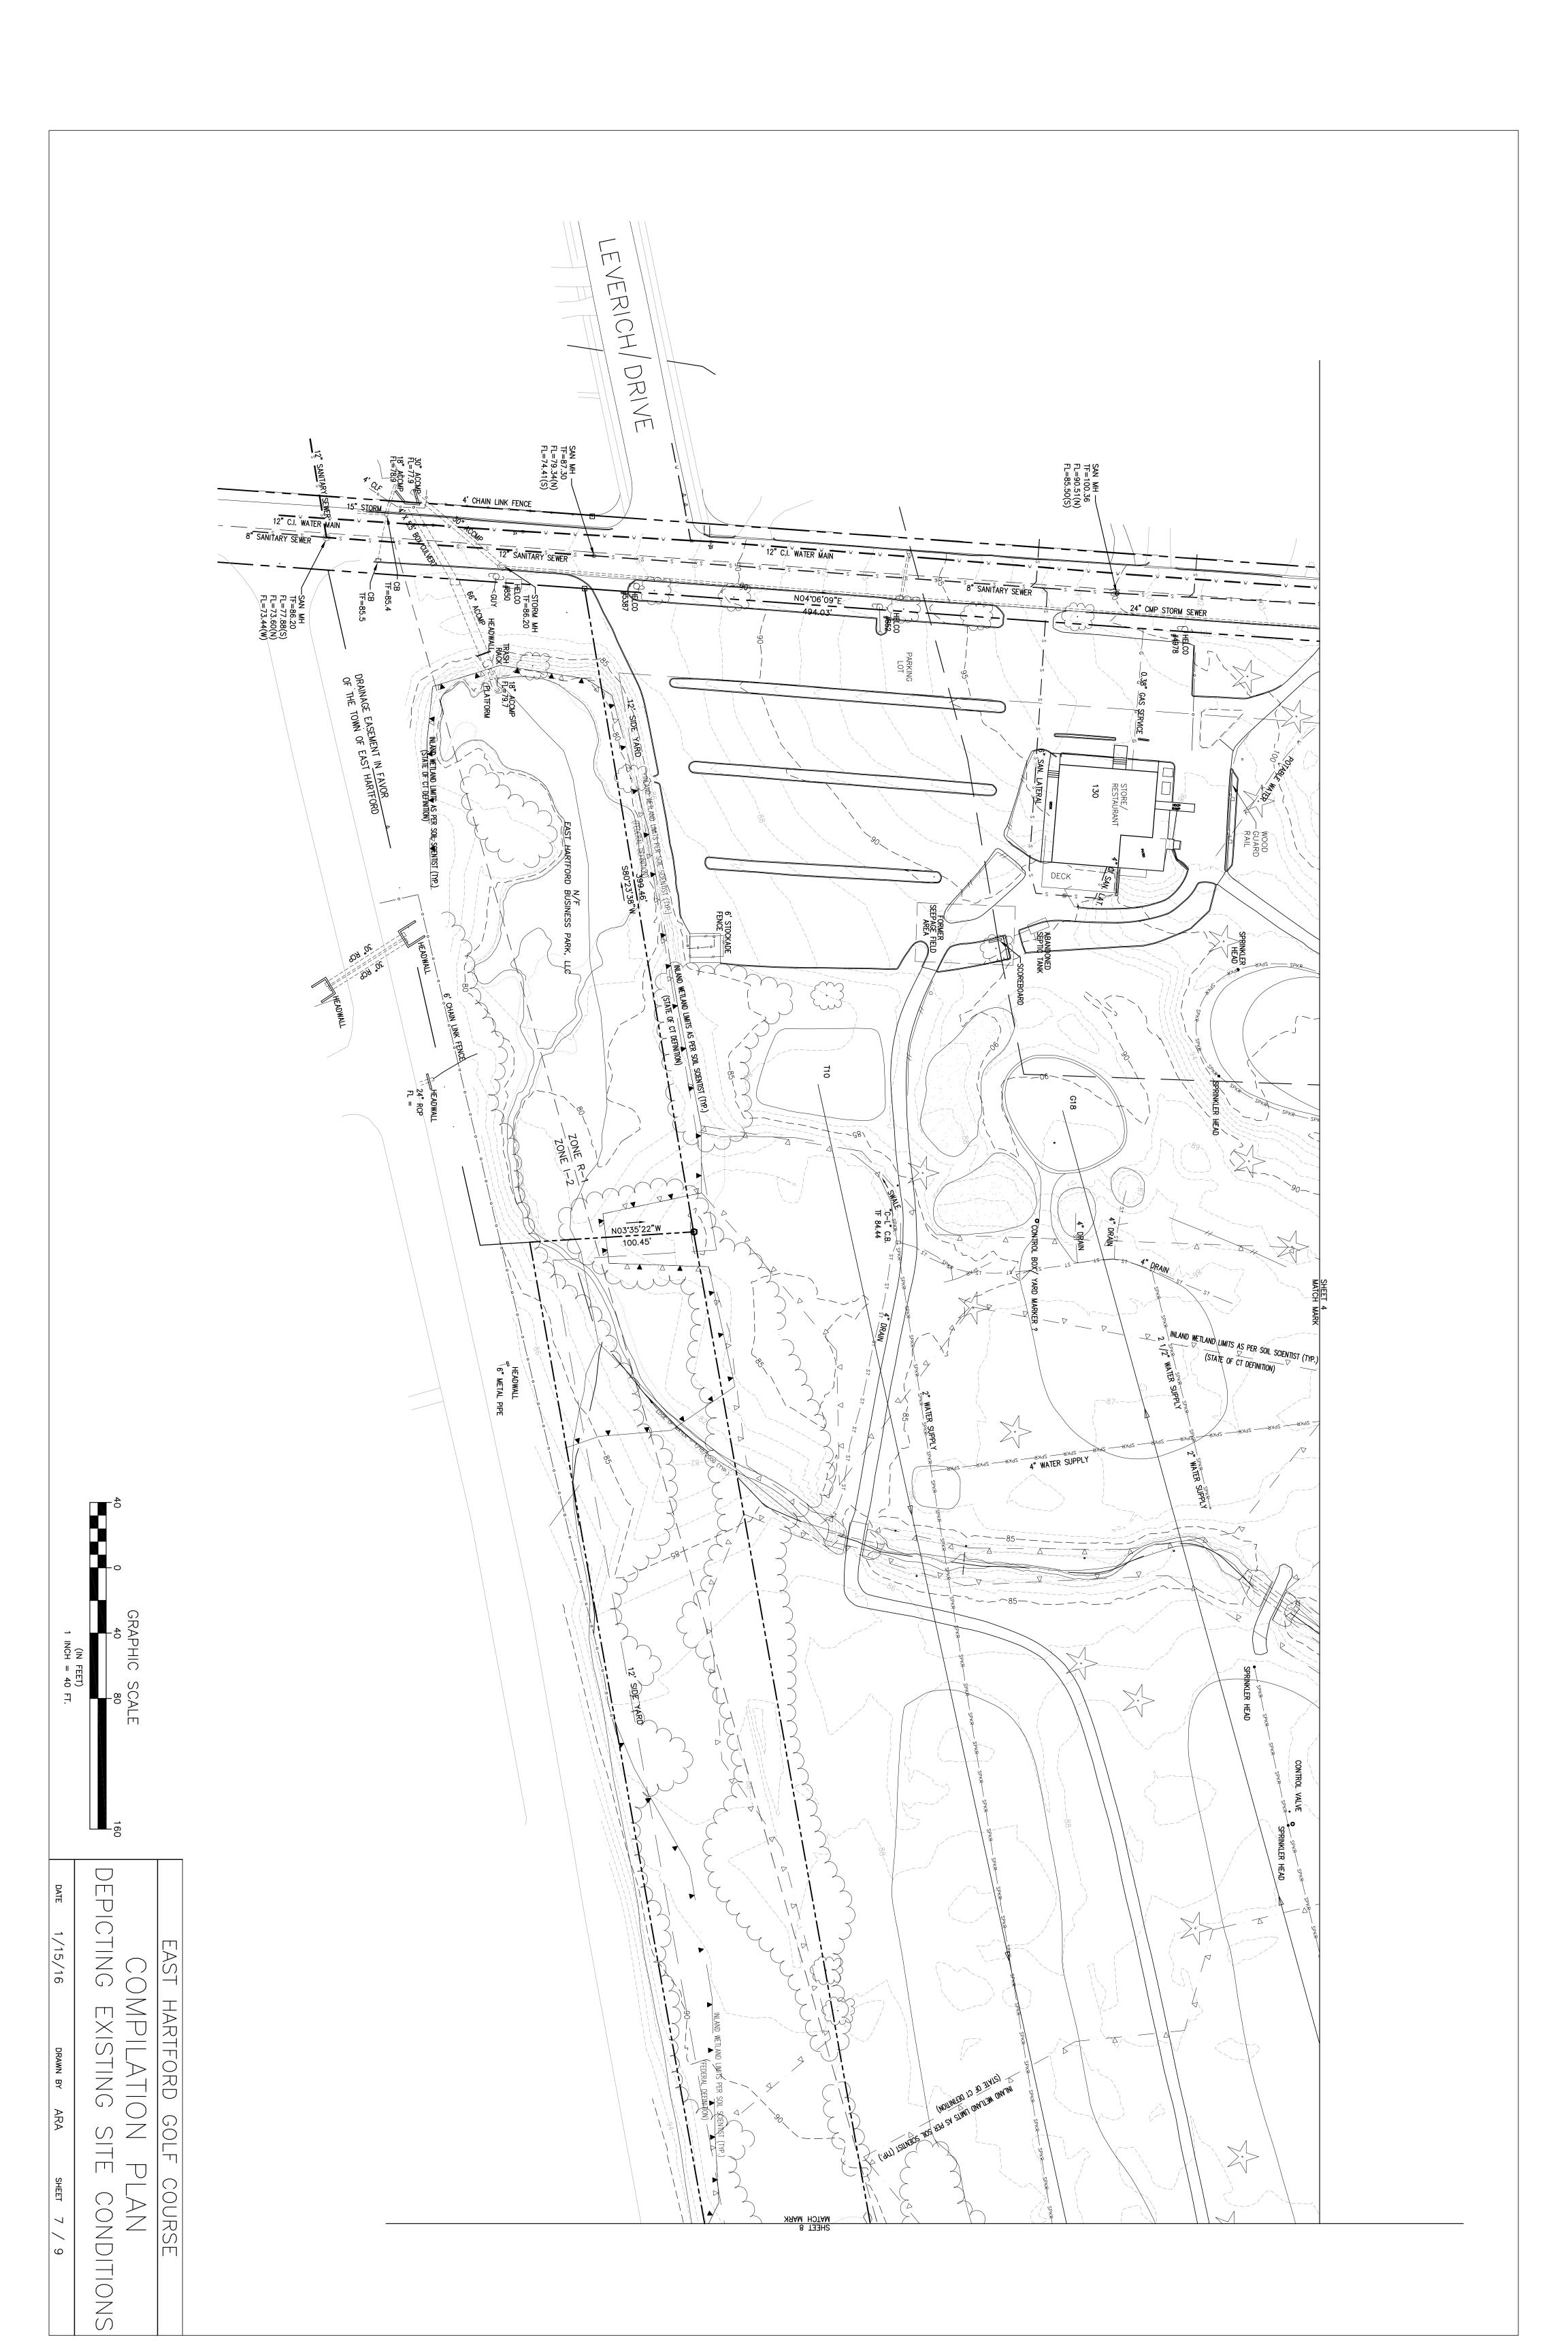

Answer: No. Maps of the existing irrigation system and other underground utilities are provided (attached) and any damage done to the system will be the responsibility of the contractor to repair.

2. We are tying into the existing panel in the pump shed for power to the new pump control enclosure. Need more information on this panel. Brand? Is there room for a new breaker?

- Pre-Bid Sign In Sheets (4 Pages)
- Plan of existing irrigation system (9 Sheets)