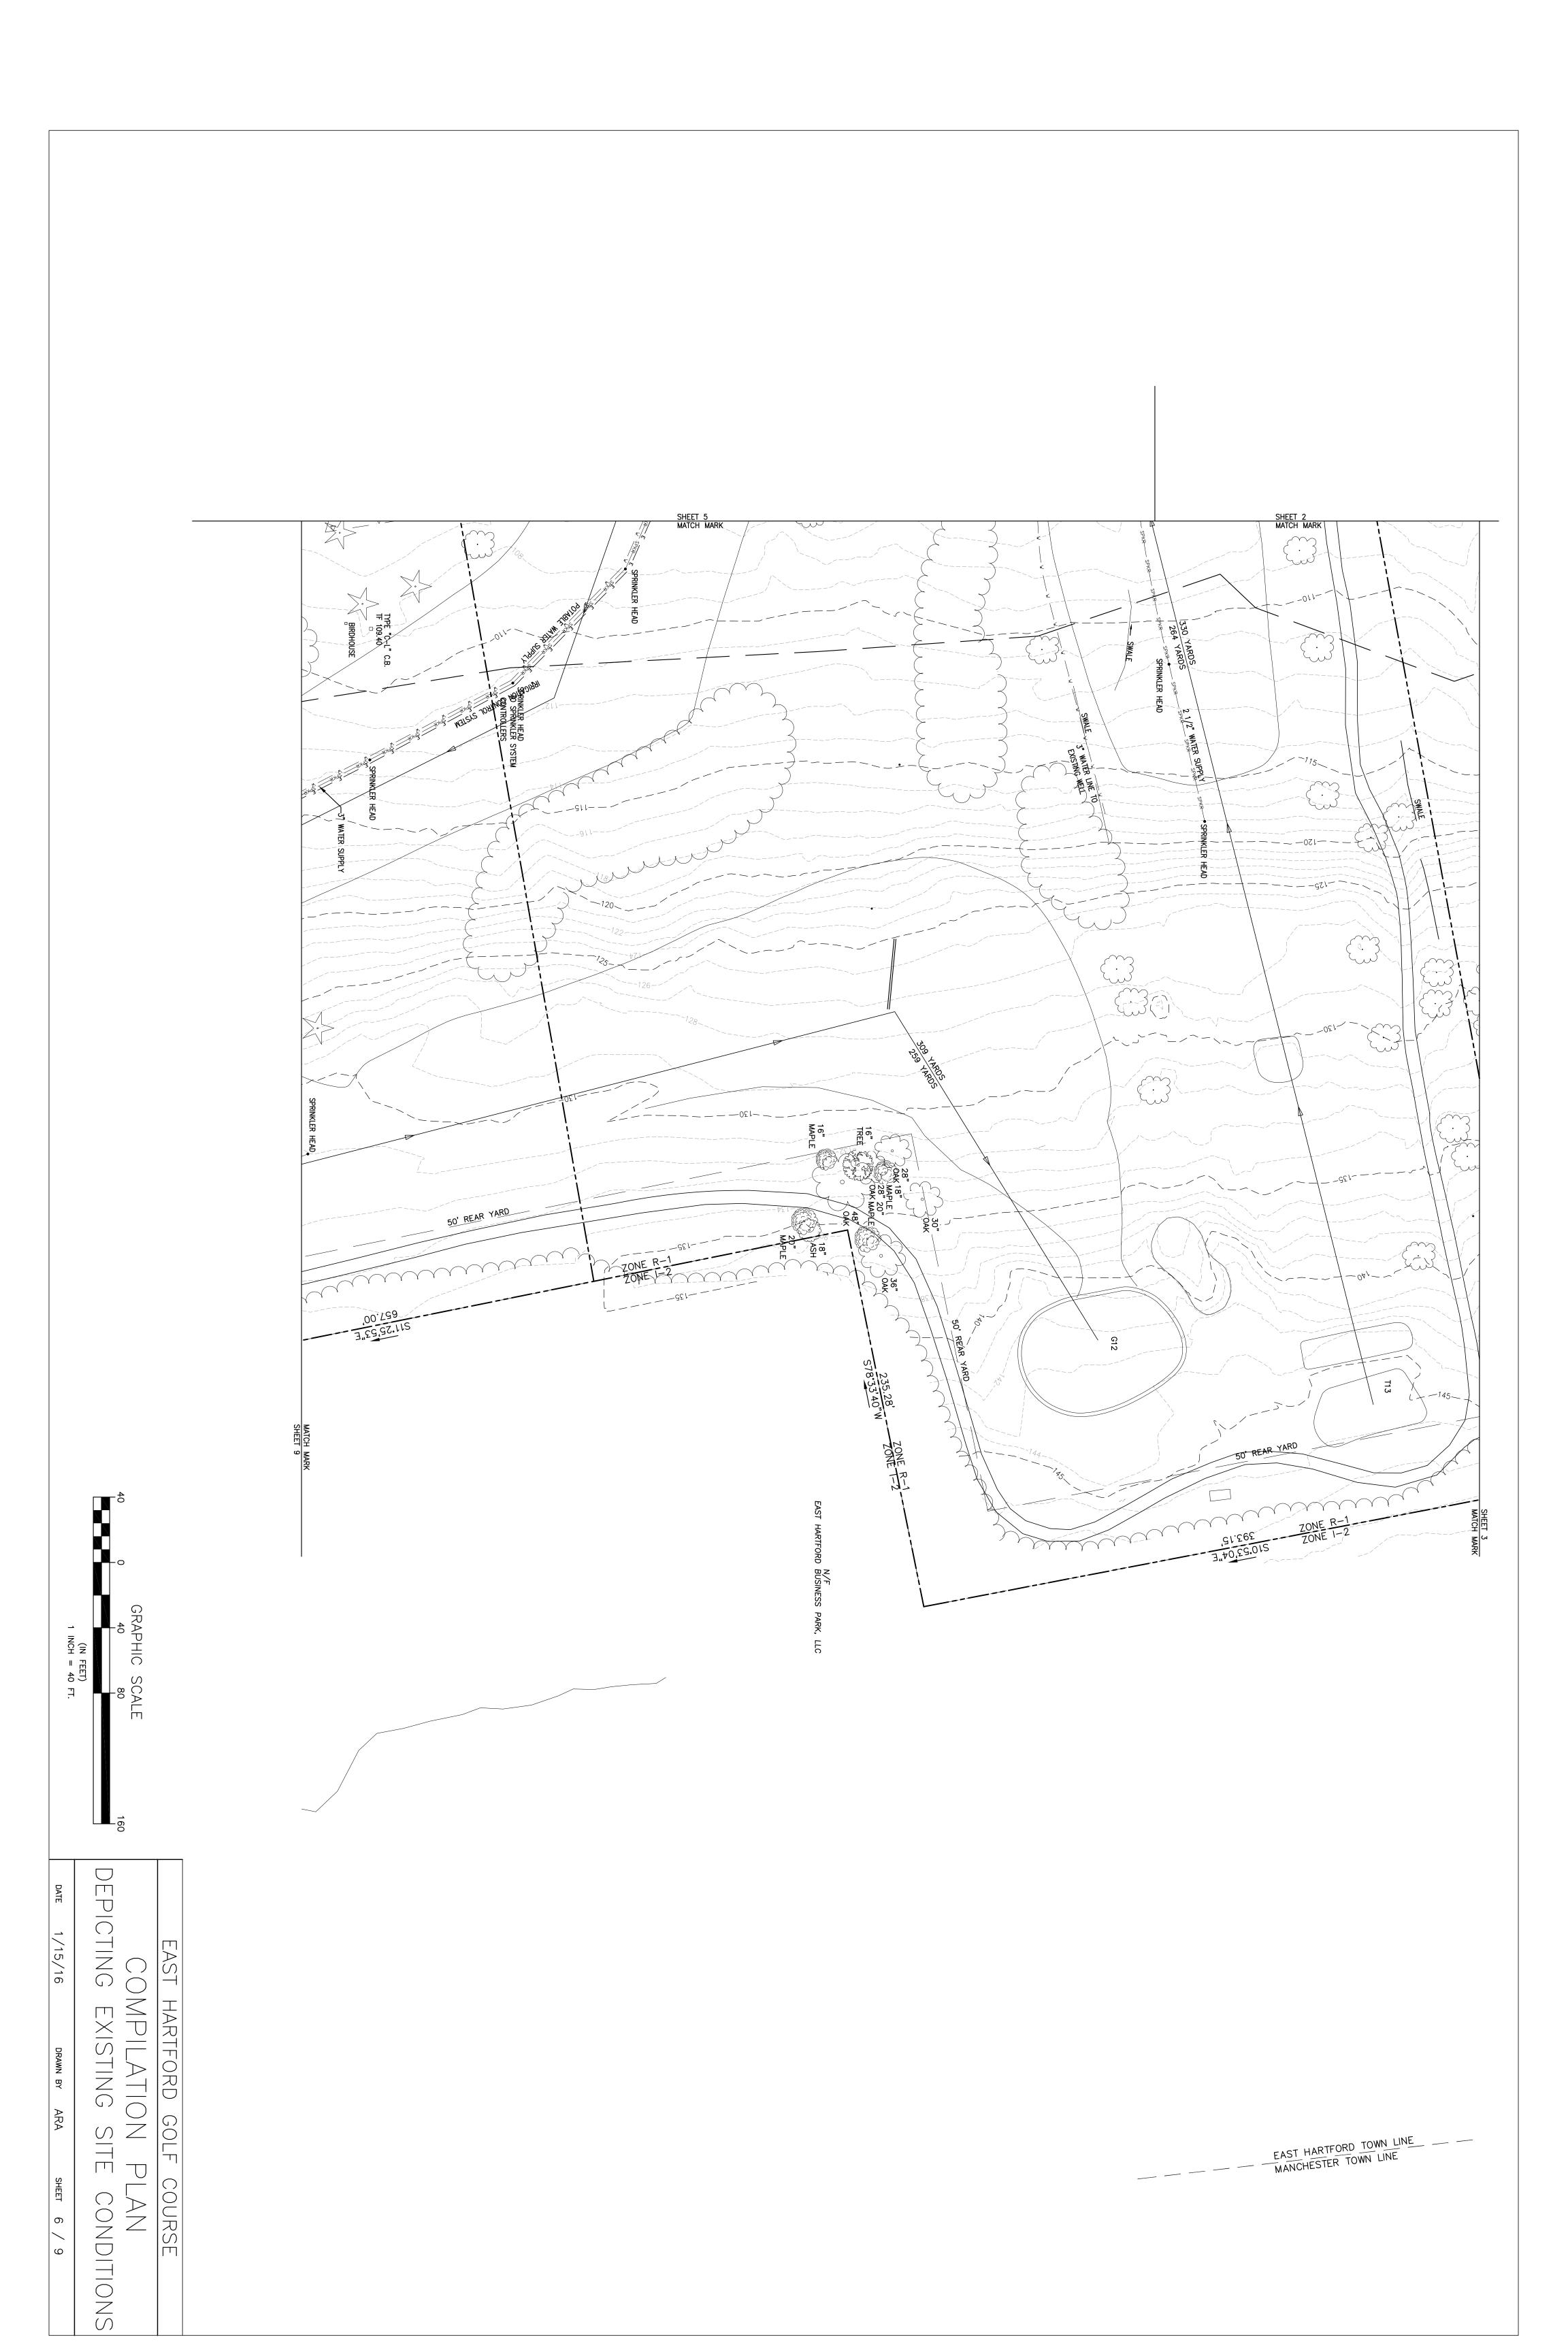

Answer: No. Maps of the existing irrigation system and other underground utilities are provided (attached) and any damage done to the system will be the responsibility of the contractor to repair.

2. We are tying into the existing panel in the pump shed for power to the new pump control enclosure. Need more information on this panel. Brand? Is there room for a new breaker?

- Pre-Bid Sign In Sheets (4 Pages)
- Plan of existing irrigation system (9 Sheets)