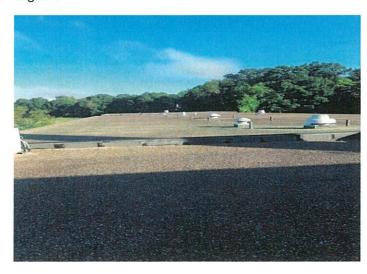

The item noted below has been removed from service and rendered as surplus.

Ariens WAW 34 Walk Behind Mower

The equipment has become mechanically unreliable with the cost of repairs exceeding the value of the equipment. (pictures attached)