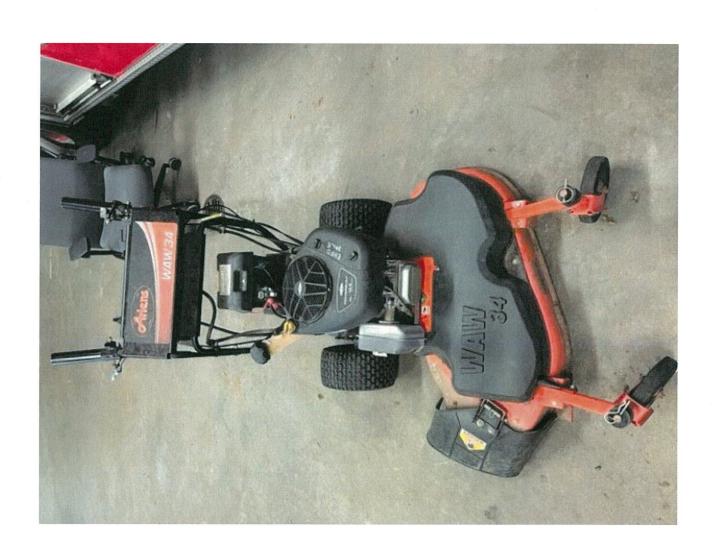

Ariens WAW 34 Walk Behind Mower

Please place this item on the Town Council agenda as a communication for the November 15<sup>th</sup>, 2022 meeting.

C: K. Munson, Fire Chief

Sec. 10-3 (c):

(c) Notwithstanding the provisions of subsection (a) of this section, the Mayor may authorize the disposal of any furniture or equipment that is determined by the Finance Director to be unsuitable for town use and of any computer equipment that is determined by the Information Technology Manager to be unsuitable for town use because of obsolescence or damage, provided no Director has indicated an interest in the property within fourteen days of notice of intent to dispose by the Mayor, and provided further, that if such furniture or equipment has some use other than for town use, such furniture or equipment shall be disposed by auction or other means of sale. The Mayor shall notify in writing the Town Council of any disposal or auction of property pursuant to this section prior to such disposal or auction.

The item noted below has been removed from service and rendered as surplus.

Ariens WAW 34 Walk Behind Mower

The equipment has become mechanically unreliable with the cost of repairs exceeding the value of the equipment. (pictures attached)