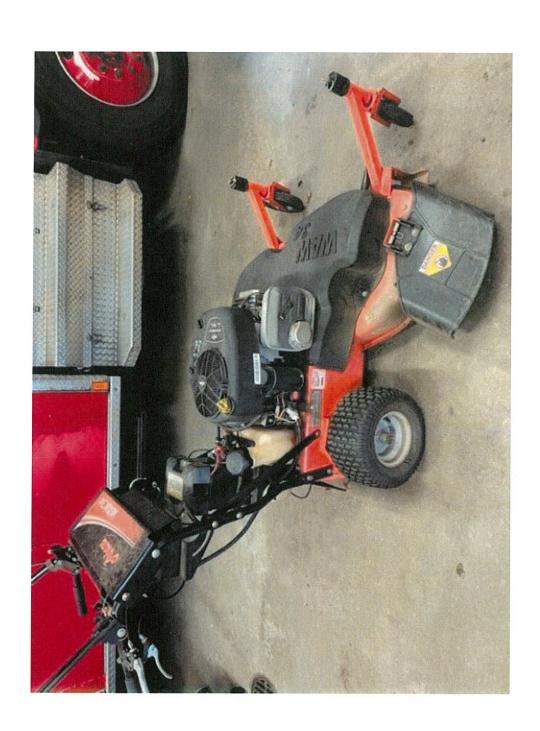

Ariens WAW 34 Walk Behind Mower

Please place this item on the Town Council agenda as a communication for the November 15<sup>th</sup>, 2022 meeting.

C: K. Munson, Fire Chief

Sec. 10-3 (c):

(c) Notwithstanding the provisions of subsection (a) of this section, the Mayor may authorize the disposal of any furniture or equipment that is determined by the Finance Director to be unsuitable for town use and of any computer equipment that is determined by the Information Technology Manager to be unsuitable for town use because of obsolescence or damage, provided no Director has indicated an interest in the property within fourteen days of notice of intent to dispose by the Mayor, and provided further, that if such furniture or equipment has some use other than for town use, such furniture or equipment shall be disposed by auction or other means of sale. The Mayor shall notify in writing the Town Council of any disposal or auction of property pursuant to this section prior to such disposal or auction.

The item noted below has been removed from service and rendered as surplus.

Ariens WAW 34 Walk Behind Mower

The equipment has become mechanically unreliable with the cost of repairs exceeding the value of the equipment. (pictures attached)