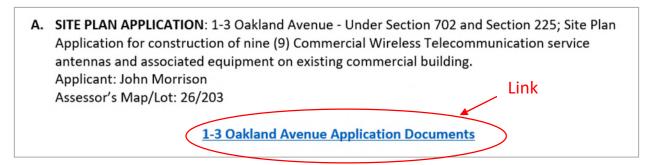

# **HOW TO ACCESS APPLICATION DOCUMENTS**

1. Click the Link below the listed application for which you want to obtain documents.

2. A webpage for the application will open within the Town of East Hartford Permitting system public portal.