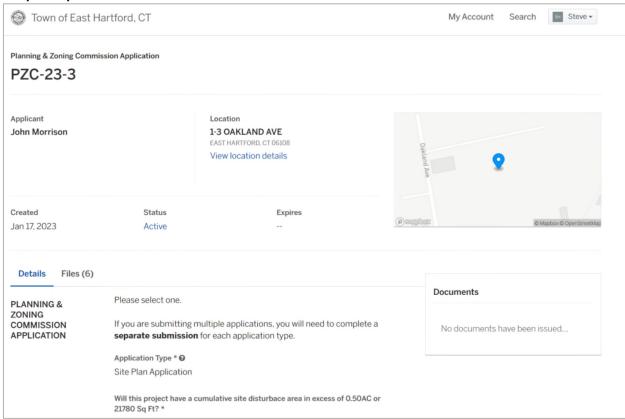

# **HOW TO ACCESS APPLICATION DOCUMENTS**

1. Click the Link below the listed application for which you want to obtain documents.

2. A webpage for the application will open within the Town of East Hartford Permitting system public portal.

# 3. All submitted project information will display under the 'Details' Tab.

| PLANNING &                          | Please select one.                                                                                                                         |                                          |          |        |                        |
|-------------------------------------|--------------------------------------------------------------------------------------------------------------------------------------------|------------------------------------------|----------|--------|------------------------|
| ZONING<br>COMMISSION<br>APPLICATION | If you are submitting multiple applications, you will need to complete a <b>separate submission</b> for each application type.             |                                          |          |        |                        |
|                                     | Application Type * ② Site Plan Application  Will this project have a cumulative site disturbace area in excess of 0.50AC or 21780 Sq Ft? * |                                          |          |        |                        |
|                                     |                                                                                                                                            |                                          |          | No     |                        |
|                                     |                                                                                                                                            |                                          | SITE AND | ZONE * | ASSESSORS MAP AND LOT: |
| PROJECT                             | B-3                                                                                                                                        | 26/203                                   |          |        |                        |
|                                     | PARCEL SIZE (ACRES OR SQ. FT.): *                                                                                                          |                                          |          |        |                        |
|                                     | 31.87                                                                                                                                      |                                          |          |        |                        |
|                                     |                                                                                                                                            | ATTACH ADDITIONAL CHEETS IS NEEDED. * O  |          |        |                        |
|                                     | PROJECT DESCRIPTION (                                                                                                                      | ATTACH ADDITIONAL SHEETS IF NEEDED): * 2 |          |        |                        |