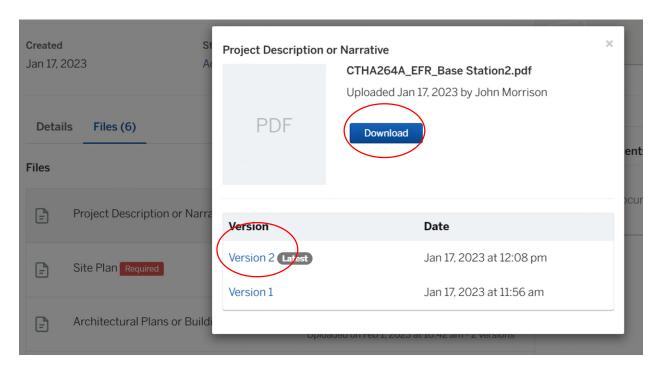

4. All submitted files including site plans and architectural plans can be found by clicking on the 'Files' tab. Click the individual files labeled in blue on right hand side of the window.

5. A new window will open. Click 'Download' to download the file or click the 'Latest Version' to open the document in a separate web browser page.