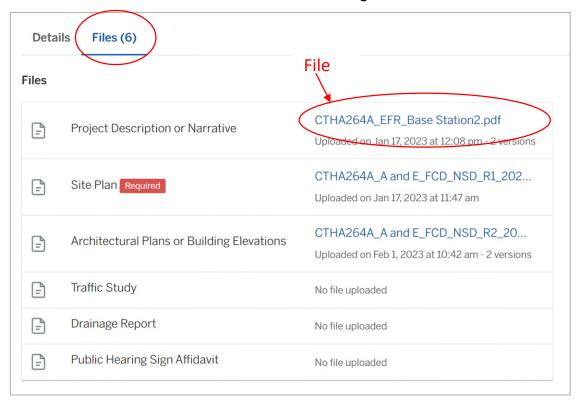

4. All submitted files including site plans and architectural plans can be found by clicking on the 'Files' tab. Click the individual files labeled in blue on right hand side of the window.

5. A new window will open. Click 'Download' to download the file or click the 'Latest Version' to open the document in a separate web browser page.