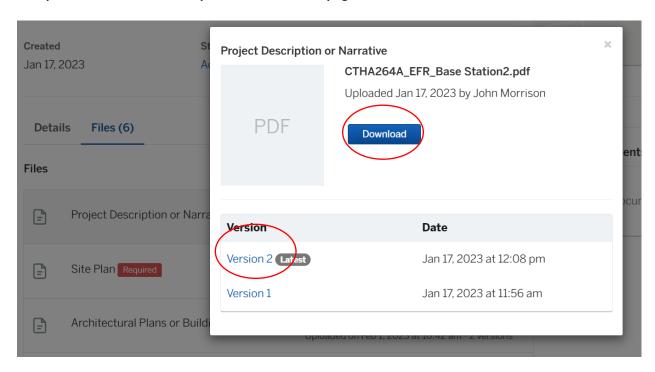

4. All submitted files including site plans and architectural plans can be found by clicking on the 'Files' tab. Click the individual files labeled in blue on right hand side of the window.

5. A new window will open. Click 'Download' to download the file or click the 'Latest Version' to open the document in a separate web browser page.