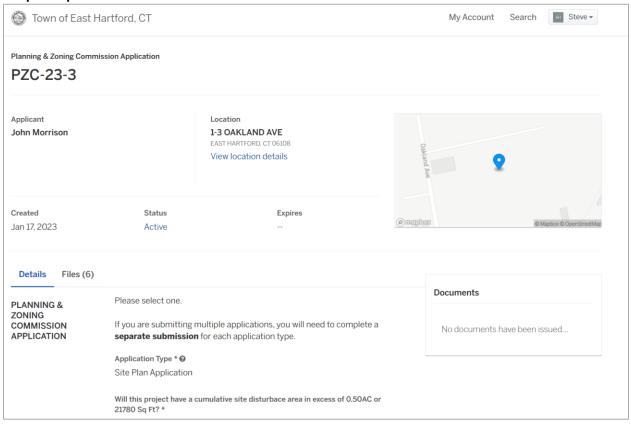

## **HOW TO ACCESS APPLICATION DOCUMENTS**

1. Click the Link below the listed application for which you want to obtain documents.

2. A webpage for the application will open within the Town of East Hartford Permitting system public portal.

# 3. All submitted project information will display under the 'Details' Tab.

| Details Files (6)         |                                                                                                                                                                                                                                                                                          |                                           |        |                        |
|---------------------------|------------------------------------------------------------------------------------------------------------------------------------------------------------------------------------------------------------------------------------------------------------------------------------------|-------------------------------------------|--------|------------------------|
| PLANNING & ZONING         | Please select one.  If you are submitting multiple applications, you will need to complete a separate submission for each application type.  Application Type * ②  Site Plan Application  Will this project have a cumulative site disturbace area in excess of 0.50AC or 21780 Sq Ft? * |                                           |        |                        |
| COMMISSION<br>APPLICATION |                                                                                                                                                                                                                                                                                          |                                           |        |                        |
|                           |                                                                                                                                                                                                                                                                                          |                                           |        |                        |
|                           |                                                                                                                                                                                                                                                                                          |                                           |        | No                     |
| SITE AND                  |                                                                                                                                                                                                                                                                                          |                                           | ZONE * | ASSESSORS MAP AND LOT: |
| PROJECT                   | B-3                                                                                                                                                                                                                                                                                      | 26/203                                    |        |                        |
|                           | PARCEL SIZE (ACRES OR SQ. FT.): *                                                                                                                                                                                                                                                        |                                           |        |                        |
|                           | 31.87                                                                                                                                                                                                                                                                                    |                                           |        |                        |
|                           | PROJECT DESCRIPTION (ATTACH ADDITIONAL SHEETS IF NEEDED): * •                                                                                                                                                                                                                            |                                           |        |                        |
|                           | Install 9 new antennas a                                                                                                                                                                                                                                                                 | and emergancy generator on new conc slab. |        |                        |