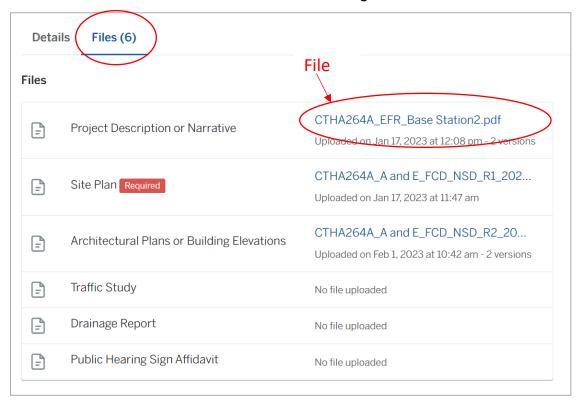

4. All submitted files including site plans and architectural plans can be found by clicking on the 'Files' tab. Click the individual files labeled in blue on right hand side of the window.

5. A new window will open. Click 'Download' to download the file or click the 'Latest Version' to open the document in a separate web browser page.