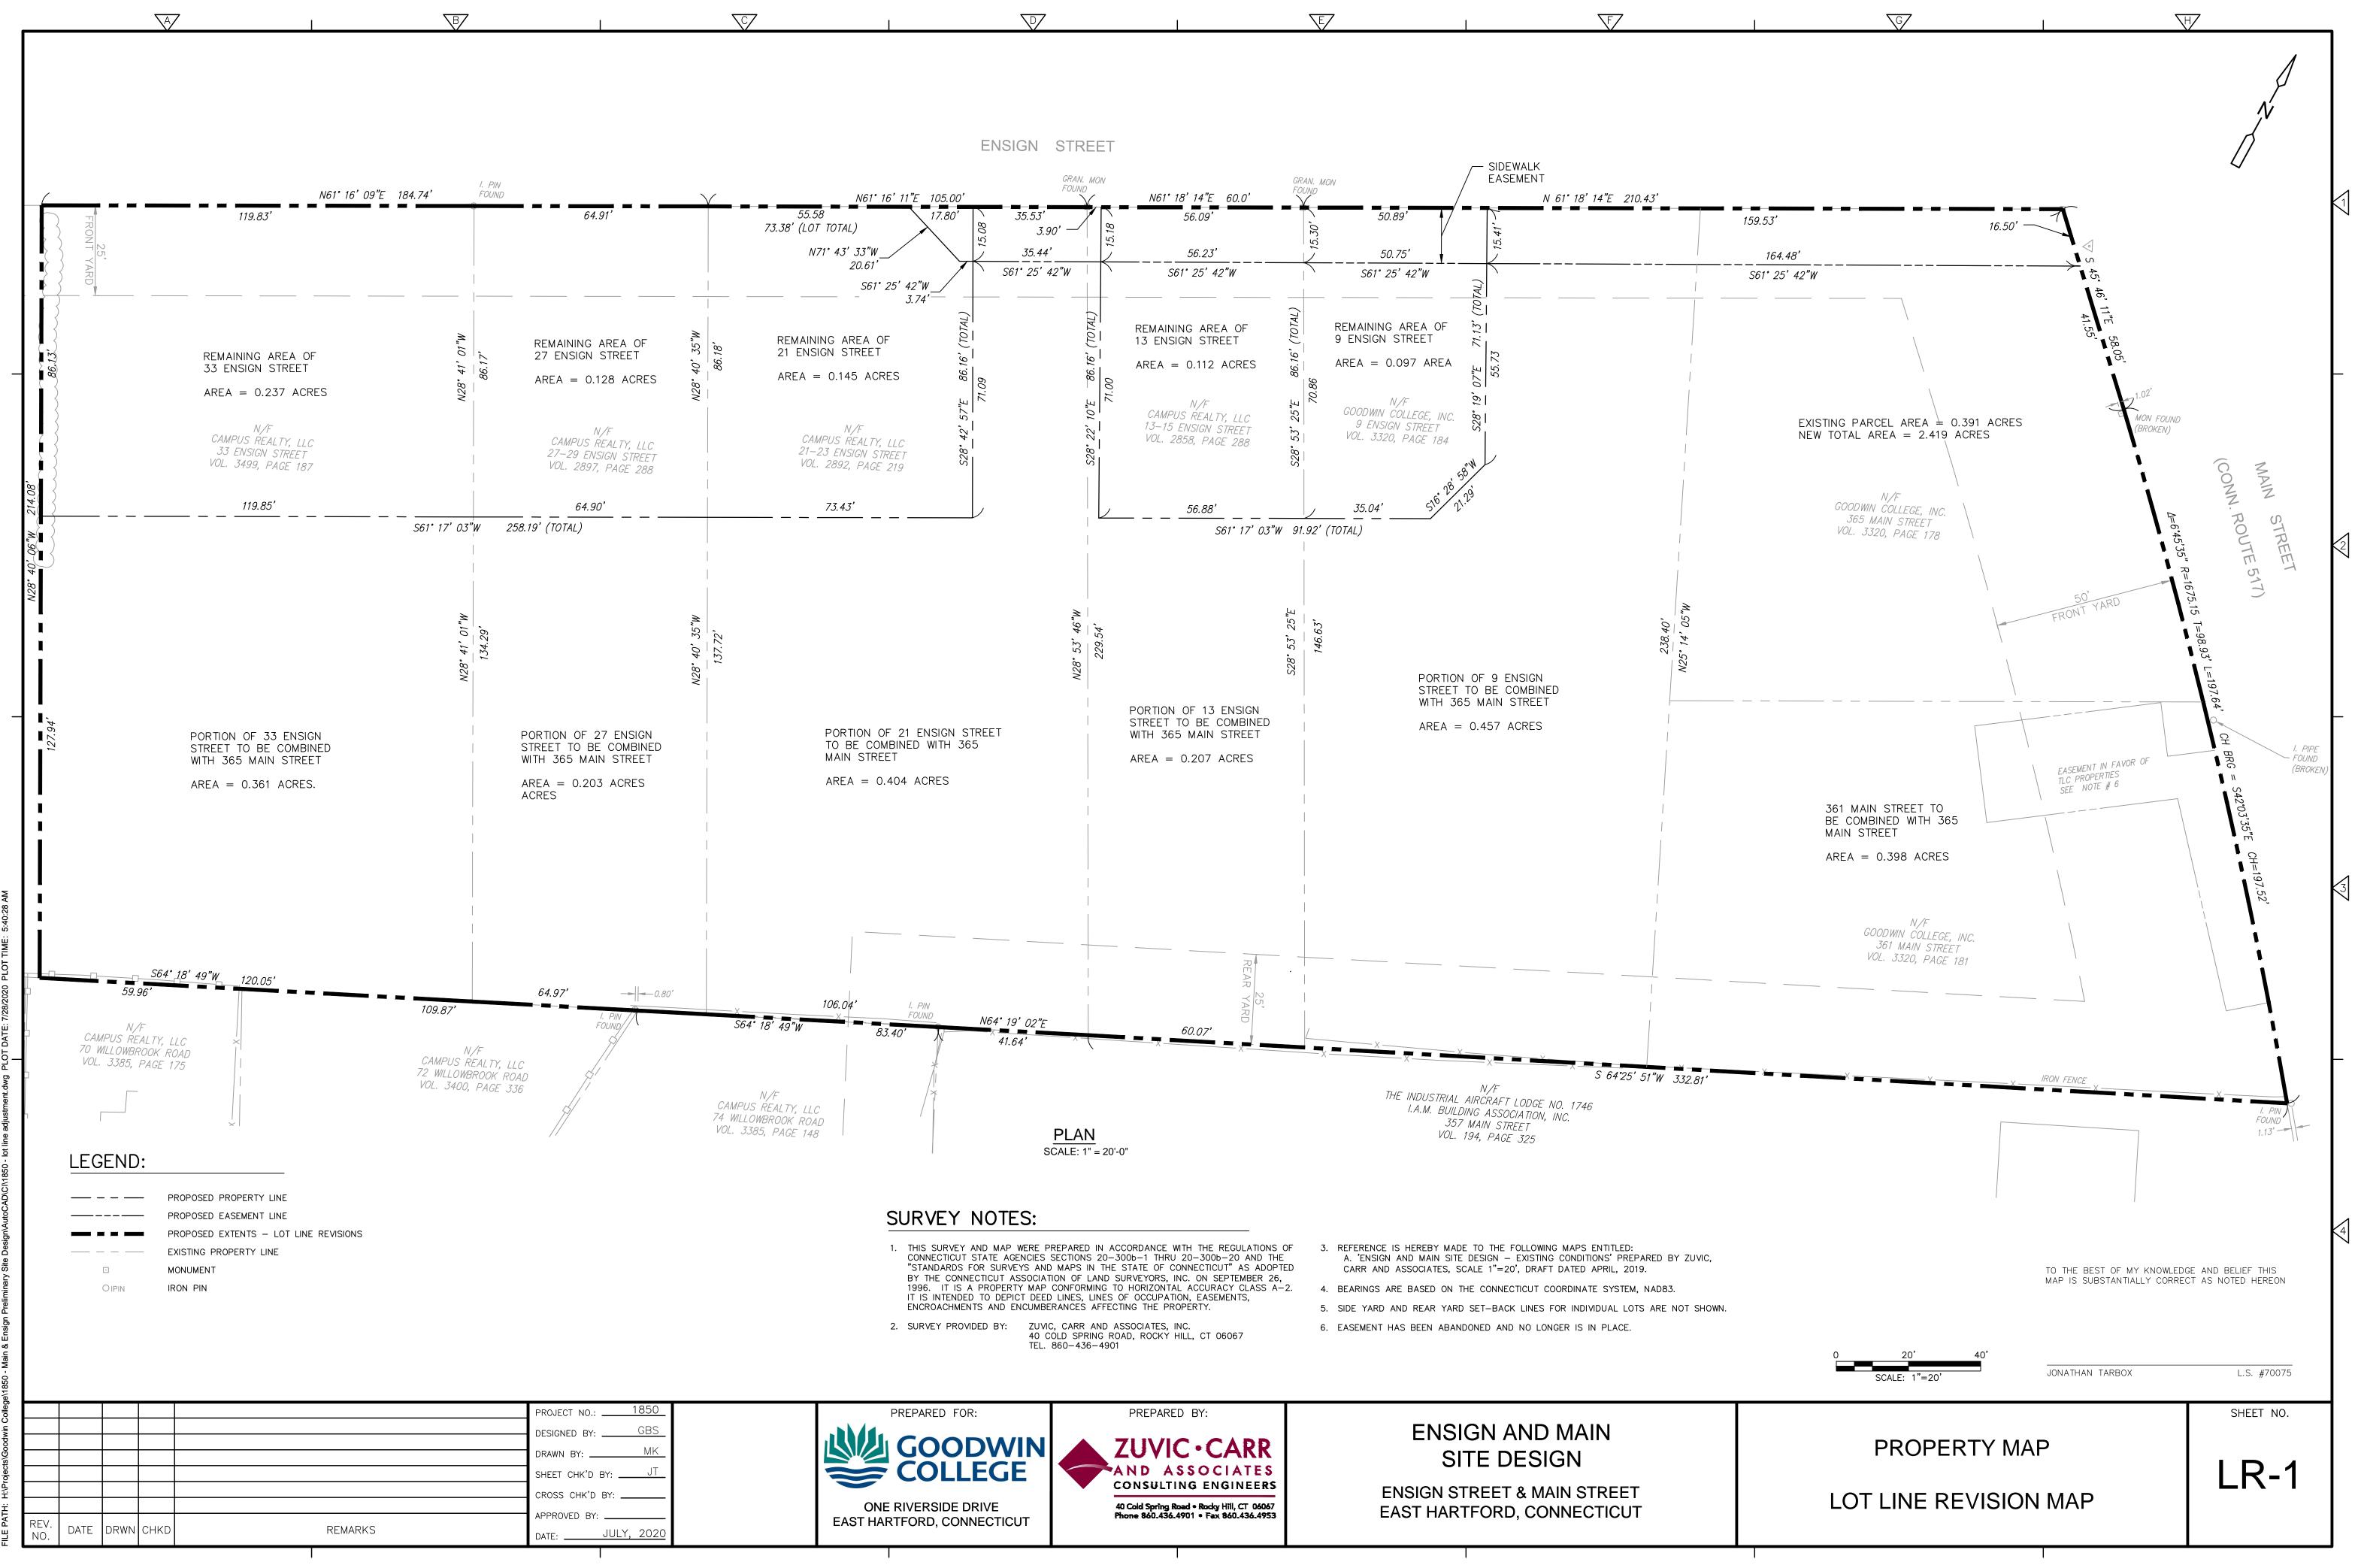

The site is currently zoned B-2 along Main Street, and R-4 along Ensign Street. The approved overlay zone (DDD3) encompasses Seven (7) parcels of land known as 361, and 365 Main Street, 9, 13-15, 21, 27-29 and 33 Ensign Street.

In support of the Main/Ensign Street building, parking and other improvements are being constructed on the southern side of the properties at 9, 13-15, 21, 27-29 and 33 Ensign Street.

It is proposed to maintain separate lots for the five (5) residential properties known as 9 Ensign Street, 13-15 Ensign Street, 21 Ensign Street, 27-29 Ensign Street and 33 Ensign Street. By maintaining these properties as separate lots, the addresses for the lots may remain, and the existing uses of the lots as residential will remain. The lots will be reduced in size to accommodate the building and associated parking for the Ensign/Main Street building.

Two plans have been prepared in support of this application. The first plan is a lot line adjustment plan which reflects the lot line adjustments for the 5 residential lots and Main/Ensign building lot. This plan also reflects a sidewalk easement requested by the Town of East Hartford along Ensign Street.