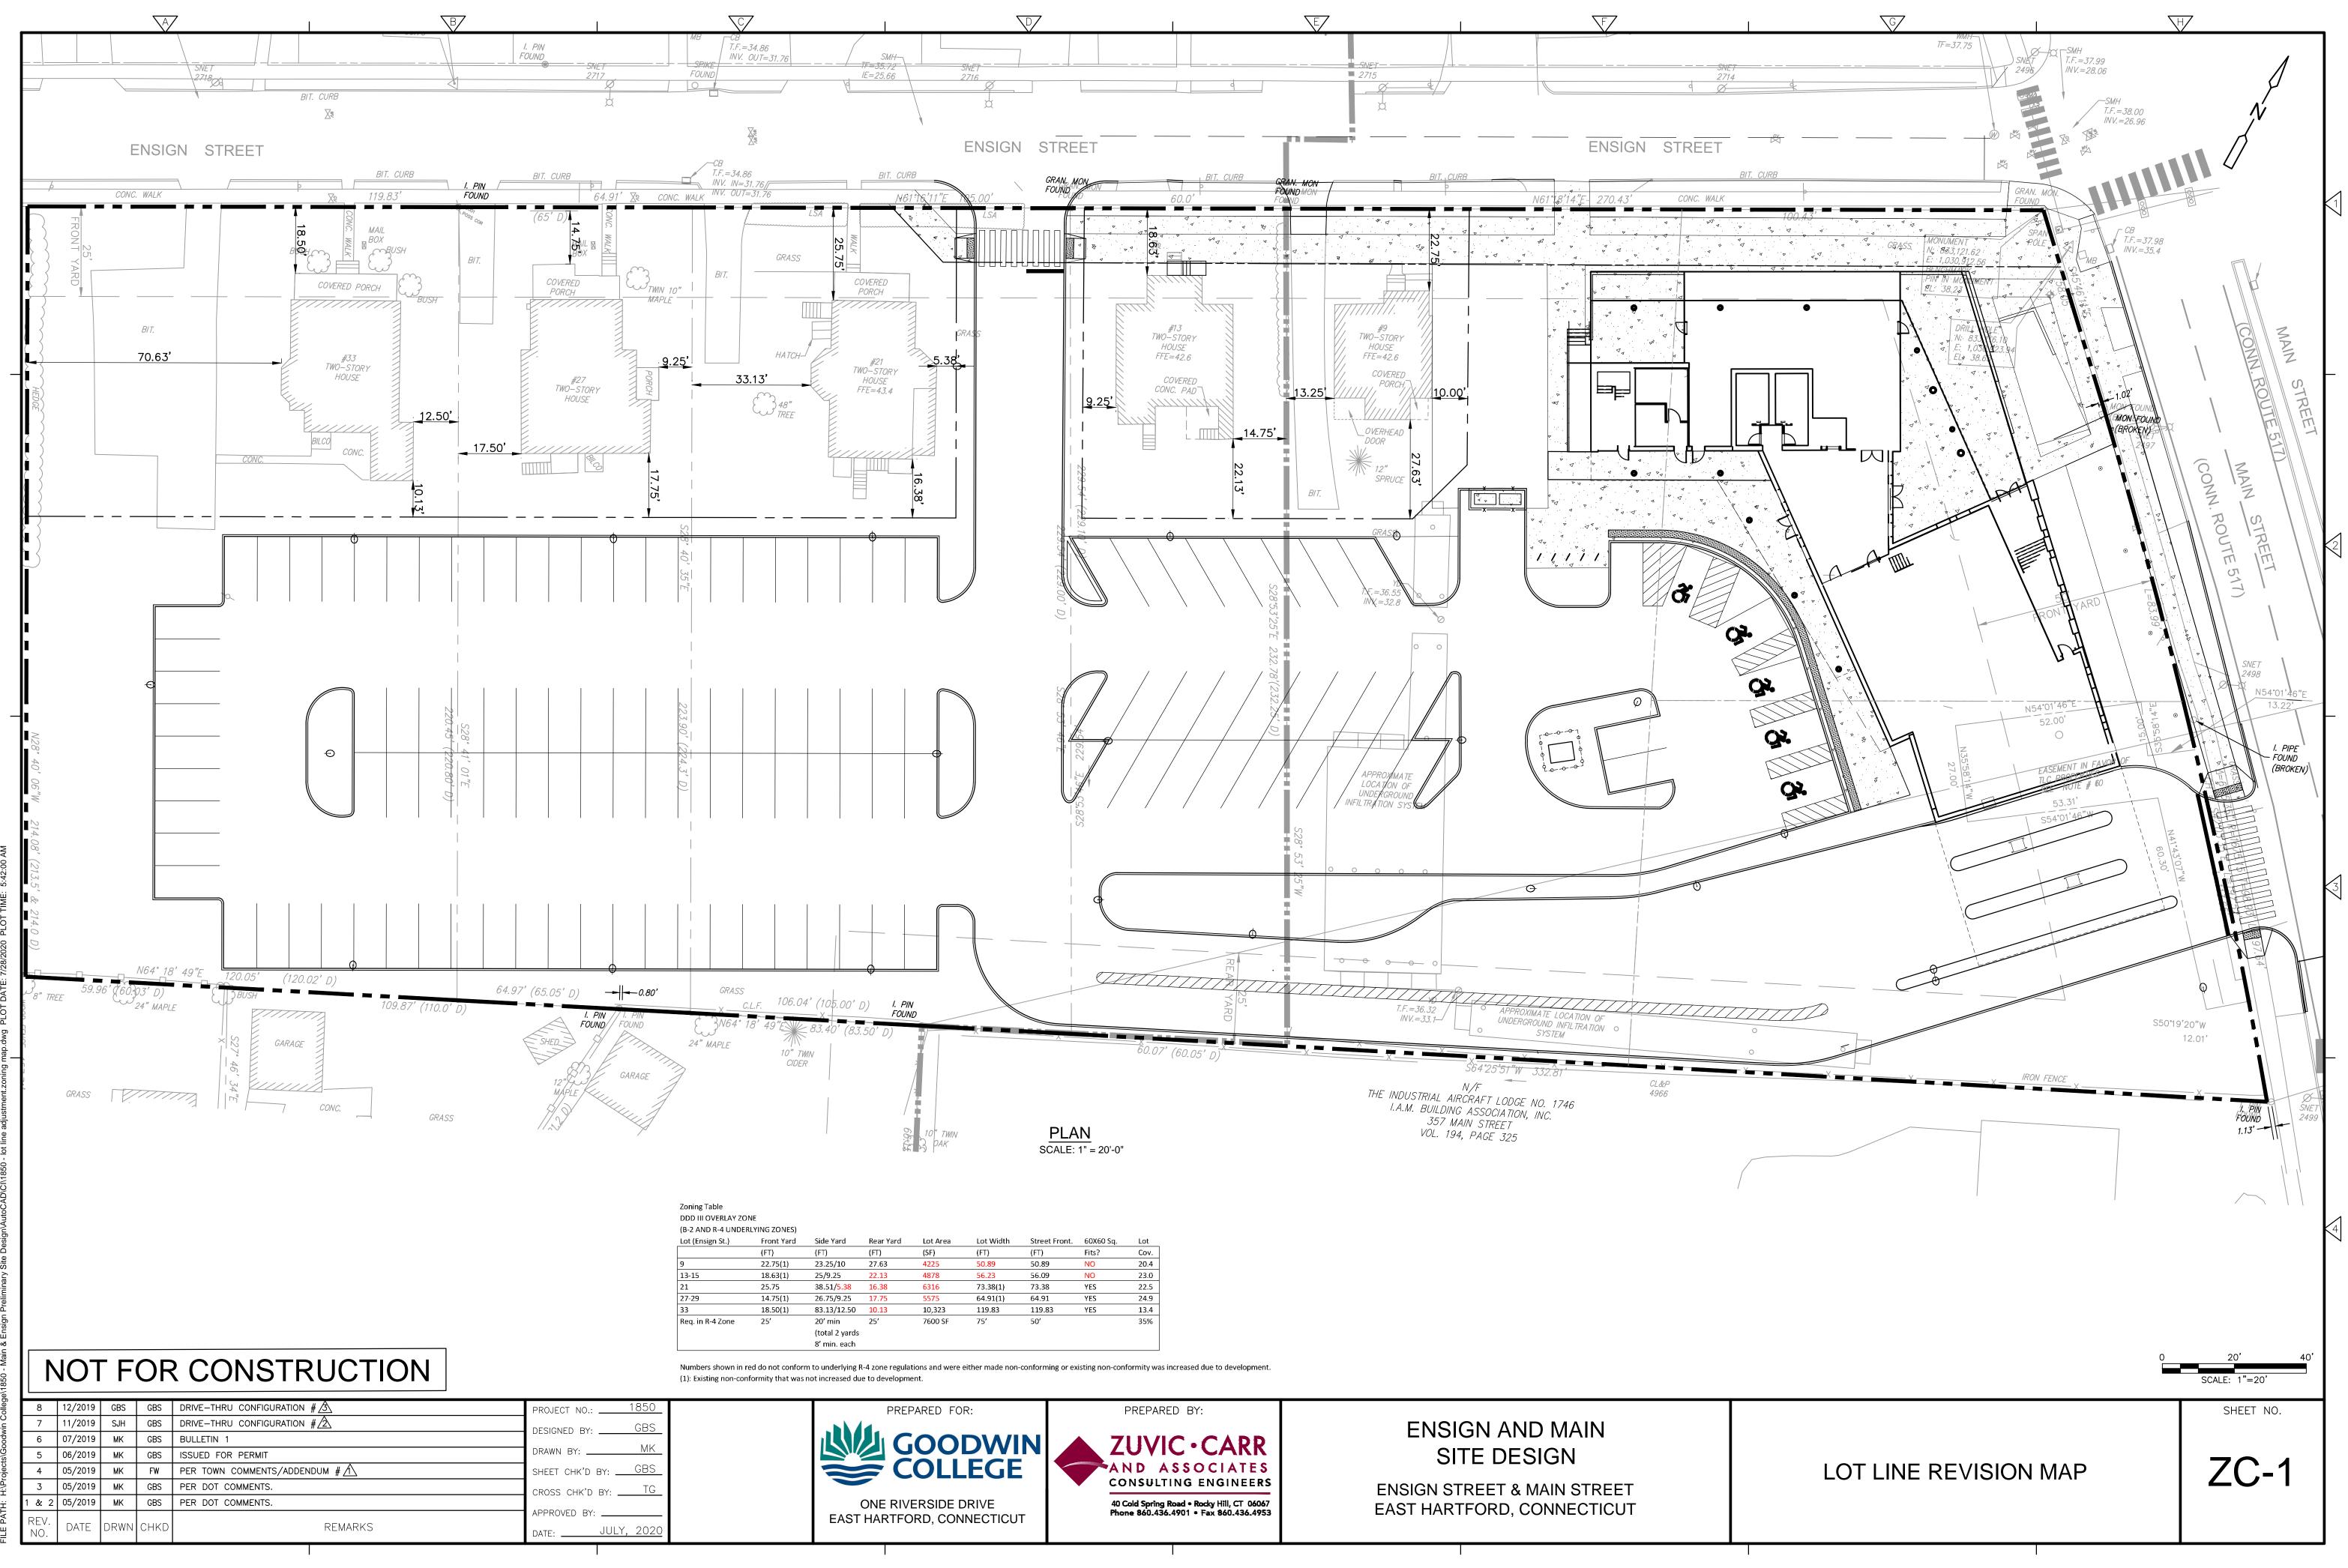

The Main/Ensign Street building presently under construction will consist of approximately 23,221 S.F., three (3) stories, and contain a financial institution, up to 2 restaurants, and commercial office space. The site will have a full driveway onto Ensign Street and a right-turn out only driveway onto Main Street. In support of the proposed building, parking for 123 vehicles, sidewalks, and other site improvements are under construction. Residential homes presently occupying 9, 13-15, 21, 27-29 and 33 Ensign Street are to remain as part of the development.

In support of the Main/Ensign Street building, parking and other improvements are being constructed on the southern side of the properties at 9, 13-15, 21, 27-29 and 33 Ensign Street.

It is proposed to maintain separate lots for the five (5) residential properties known as 9 Ensign Street, 13-15 Ensign Street, 21 Ensign Street, 27-29 Ensign Street and 33 Ensign Street. By maintaining these properties as separate lots, the addresses for the lots may remain, and the existing uses of the lots as residential will remain. The lots will be reduced in size to accommodate the building and associated parking for the Ensign/Main Street building.

The second plan contains a zoning data block, and building and other setback dimensions associated with the 5 residential lots to remain.