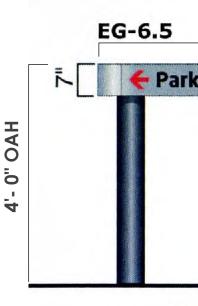

(SEE SITE PLAN FOR LOCATION)

4'- 0" ; ' r 🗧 🗲 Parking

KDR1

PROPOSED NEW DIRECTIONAL SIGNS: PROVIDE 2 ... 2.33 SF EACH ( "NOT TO EXCEED 2...3 SF EACH")

(SEE SITE PLAN FOR LOCATION)

DIRECTIONAL SIGN 1 = "SERVICE" WITH LEFT ARROW

DIRECTIONAL SIGN 2 = "PARKING" WITH RIGHT ARROW

REV"D 10 May 2018

This drawing is the property of the Architect, has been prepared specifically for the Owner for this Project at this site and is not to be used for any other purposes, location or owner without the written consent of the Architect.