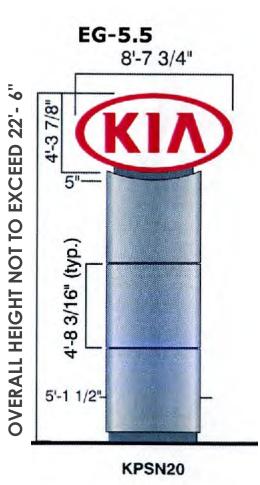

Sign Head: 37.37 Sq.Ft.

PROPOSED NEW GROUND SIGN:

EXISTING SIGN LOGO TO BE RE-LOCATED FROM EXISTING LOCATION...MOUNTED ON NEW PYLON

SIGN AREA = 37.37 SF SIGN AREA PERMITTED: 32 SF + 50% (AS PER SECTION 210.2.d ) = 48 SF SIGN HEIGHT PERMITTED: 15 FEET + 50% (AS PER SECTION 210.2.d) = 22'-6"