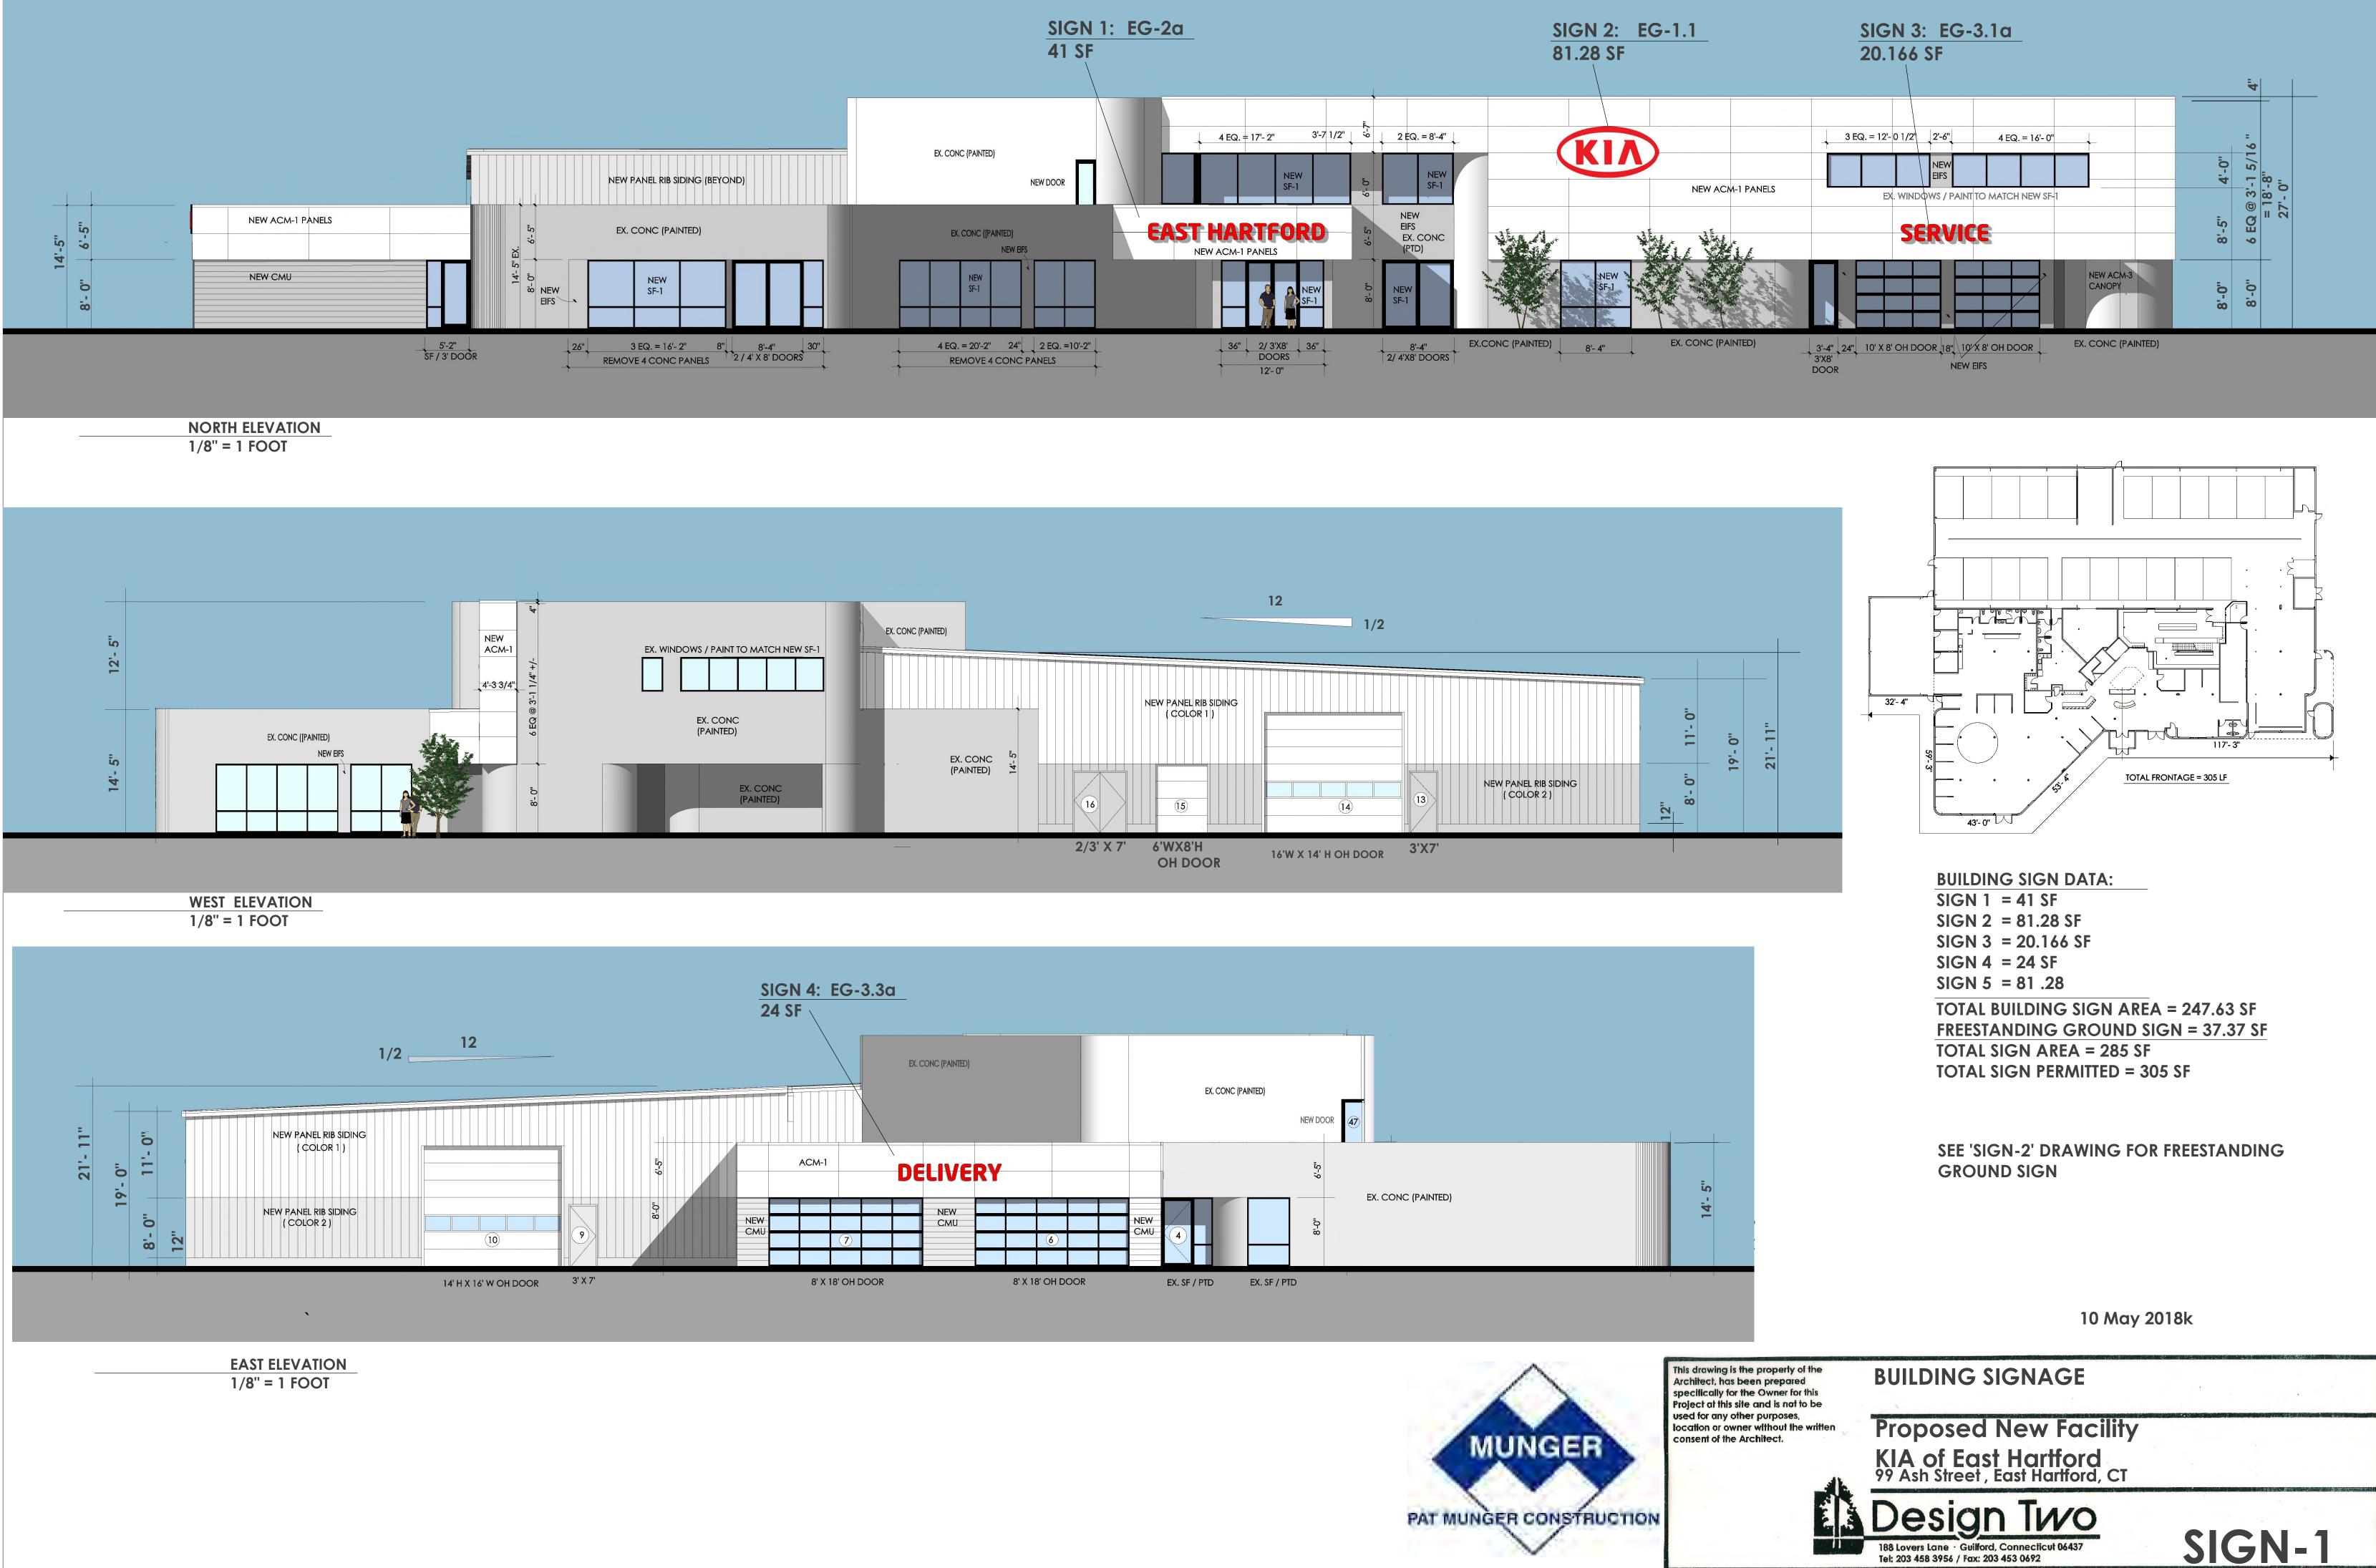

Sign Head: 37.37 Sq.Ft.

PROPOSED NEW GROUND SIGN:

EXISTING SIGN LOGO TO BE RE-LOCATED FROM EXISTING LOCATION...MOUNTED ON NEW PYLON

SIGN AREA = 37.37 SF SIGN AREA PERMITTED: 32 SF + 50% (AS PER SECTION 210.2.d ) = 48 SF SIGN HEIGHT PERMITTED: 15 FEET + 50% (AS PER SECTION 210.2.d) = 22'-6"

(SEE SITE PLAN FOR LOCATION)

4'- 0" ; ' r 🗧 🗲 Parking

KDR1

PROPOSED NEW DIRECTIONAL SIGNS: PROVIDE 2 ... 2.33 SF EACH ( "NOT TO EXCEED 2...3 SF EACH")

(SEE SITE PLAN FOR LOCATION)

DIRECTIONAL SIGN 1 = "SERVICE" WITH LEFT ARROW

DIRECTIONAL SIGN 2 = "PARKING" WITH RIGHT ARROW

REV"D 10 May 2018

This drawing is the property of the Architect, has been prepared specifically for the Owner for this Project at this site and is not to be used for any other purposes, location or owner without the written consent of the Architect.

**BUILDING SIGNAGE** 