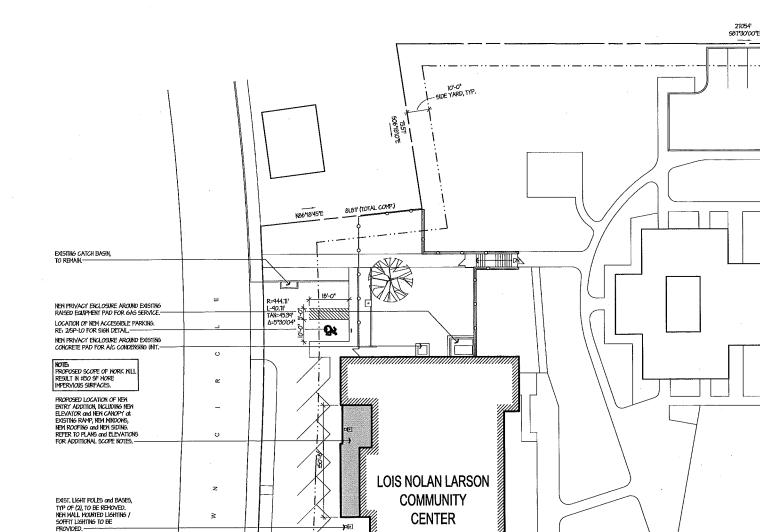

(3-12-10 FOR REFERENCE ONLY)

266.28' NBT\*30'00'W

1

ARCHITECTURAL SITE PLAN

SP-1.9 SCALE: 1" = 20'-0"

#### NOTES:

- I. CALL BEFORE YOU DIG: 1-800-422-4455
- INFORMATION TAKEN FROM DRAVNES BY TK. BURNS 4 ASSOCIATES, DRAVING LI, STIE PLAN - PAVING PRIXYATIONE TO HIT HEIGHTS COMMUNIT BUILDING", BI NOODLAWN (RICKE, ESKI NARTRORD, C.), DATED AUGIST 4, 1804 and FROM DRAVINGS BY ASSOCIATION LAND SURVEYING, PC, "INFORMENT LOCATION SURVEY HUT HEIGHTS", EAST HARTFORD, CT, DATED MARCH 12, 2010.

0

z

ż

۷

o

chairman:

| ZONING DATA<br>(8) HOODLAWN CIRCLE, EAST HARTFORD, CT) |                             |                              |  |  |  |
|--------------------------------------------------------|-----------------------------|------------------------------|--|--|--|
| ZONE: R5                                               |                             |                              |  |  |  |
| ITEM                                                   | REGUIRED                    | EXISTING                     |  |  |  |
| LOT SIZE                                               | 1,600 SF.                   | 3i;363.2 5F.<br>(0.12 ACRE5) |  |  |  |
| LOT COVERAGE                                           | 35%                         | 27% ±                        |  |  |  |
| FRONTAGE                                               | 50'                         | 229' ±                       |  |  |  |
| FRONT YARD                                             | 25'                         | 36' ±                        |  |  |  |
| REAR YARD                                              | 25"                         | 18'-8" ± (EXISTING)          |  |  |  |
| SIDE YARD                                              | 20' TOTAL.<br>(6' MIN, EA.) | II9' ± TOTAL                 |  |  |  |
| MAX HEIGHT 35' 34' ±                                   |                             |                              |  |  |  |