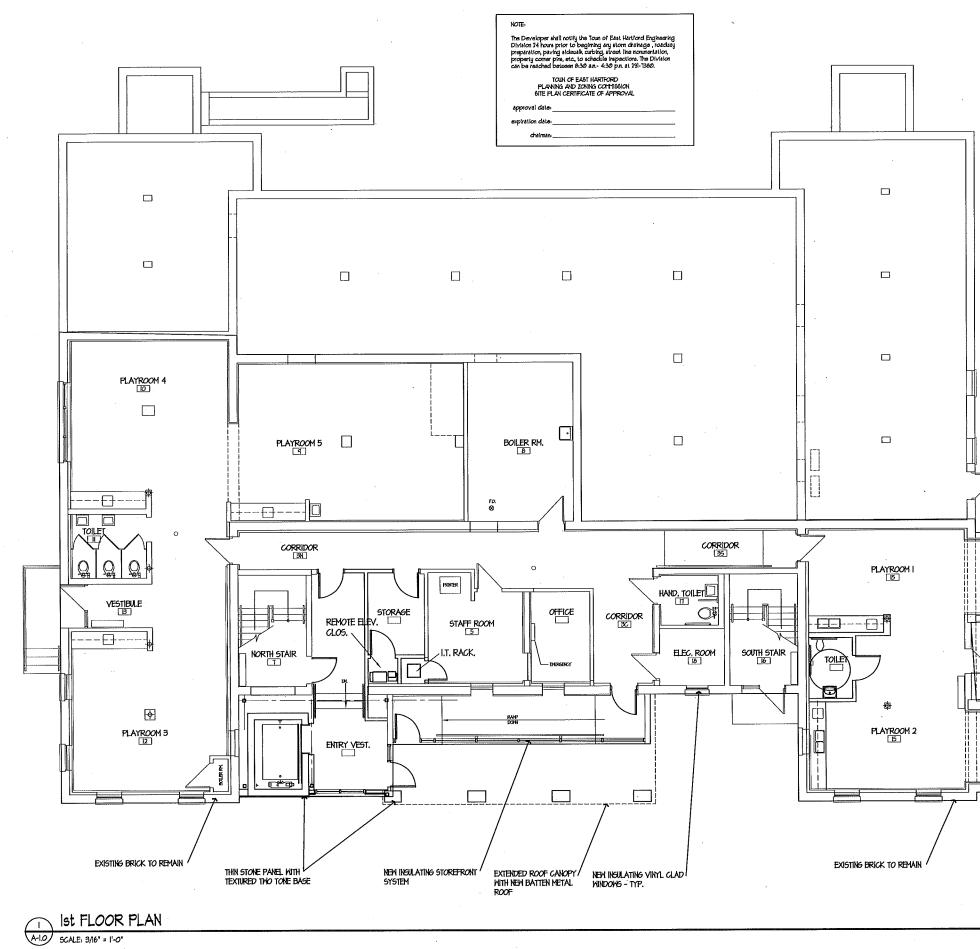

## List of Drawings :

Titlesheet

- SP-1.0 Architectural Site Plan
- A-1.0 First Floor Plan
- A-1.1 Second Floor Plan
- A-0.0 Rendered Elevation
- L-1 Site Plan Paving

(8-4-89 FOR REFERNECE ONLY)

Improvement Location Survey

NOTE:

The Developer shall notify the Toun of East Hartford Engineering Division 24 hours prior to beginning any storm drainage, roadway preparation, paving sidewalk curbing, street line momentation, property comer prior, sic., to schedule inspections. The Division can be reached between 8:30 a.n. 4:30 p.n. st 29: 1380.