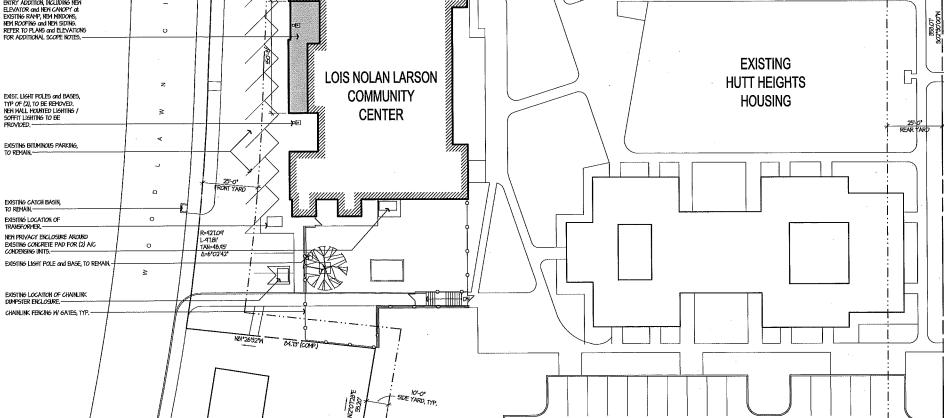

(3-12-10 FOR REFERENCE ONLY)

266.28' NBT\*30'00'W

1

ARCHITECTURAL SITE PLAN

SP-1.9 SCALE: 1" = 20'-0"

0

z

ż

۷

o

chairman:

| ZONING DATA<br>(8) HOODLAWN CIRCLE, EAST HARTFORD, CT) |                             |                              |  |  |  |
|--------------------------------------------------------|-----------------------------|------------------------------|--|--|--|
| ZONE: R5                                               |                             |                              |  |  |  |
| ITEM                                                   | REGUIRED                    | EXISTING                     |  |  |  |
| LOT SIZE                                               | 1,600 SF.                   | 3i;363.2 5F.<br>(0.12 ACRE5) |  |  |  |
| LOT COVERAGE                                           | 35%                         | 27% ±                        |  |  |  |
| FRONTAGE                                               | 50'                         | 229' ±                       |  |  |  |
| FRONT YARD                                             | 25'                         | 36' ±                        |  |  |  |
| REAR YARD                                              | 25"                         | 18'-8" ± (EXISTING)          |  |  |  |
| SIDE YARD                                              | 20' TOTAL.<br>(6' MIN, EA.) | II9' ± TOTAL                 |  |  |  |
| MAX HEIGHT 35' 34' ±                                   |                             |                              |  |  |  |