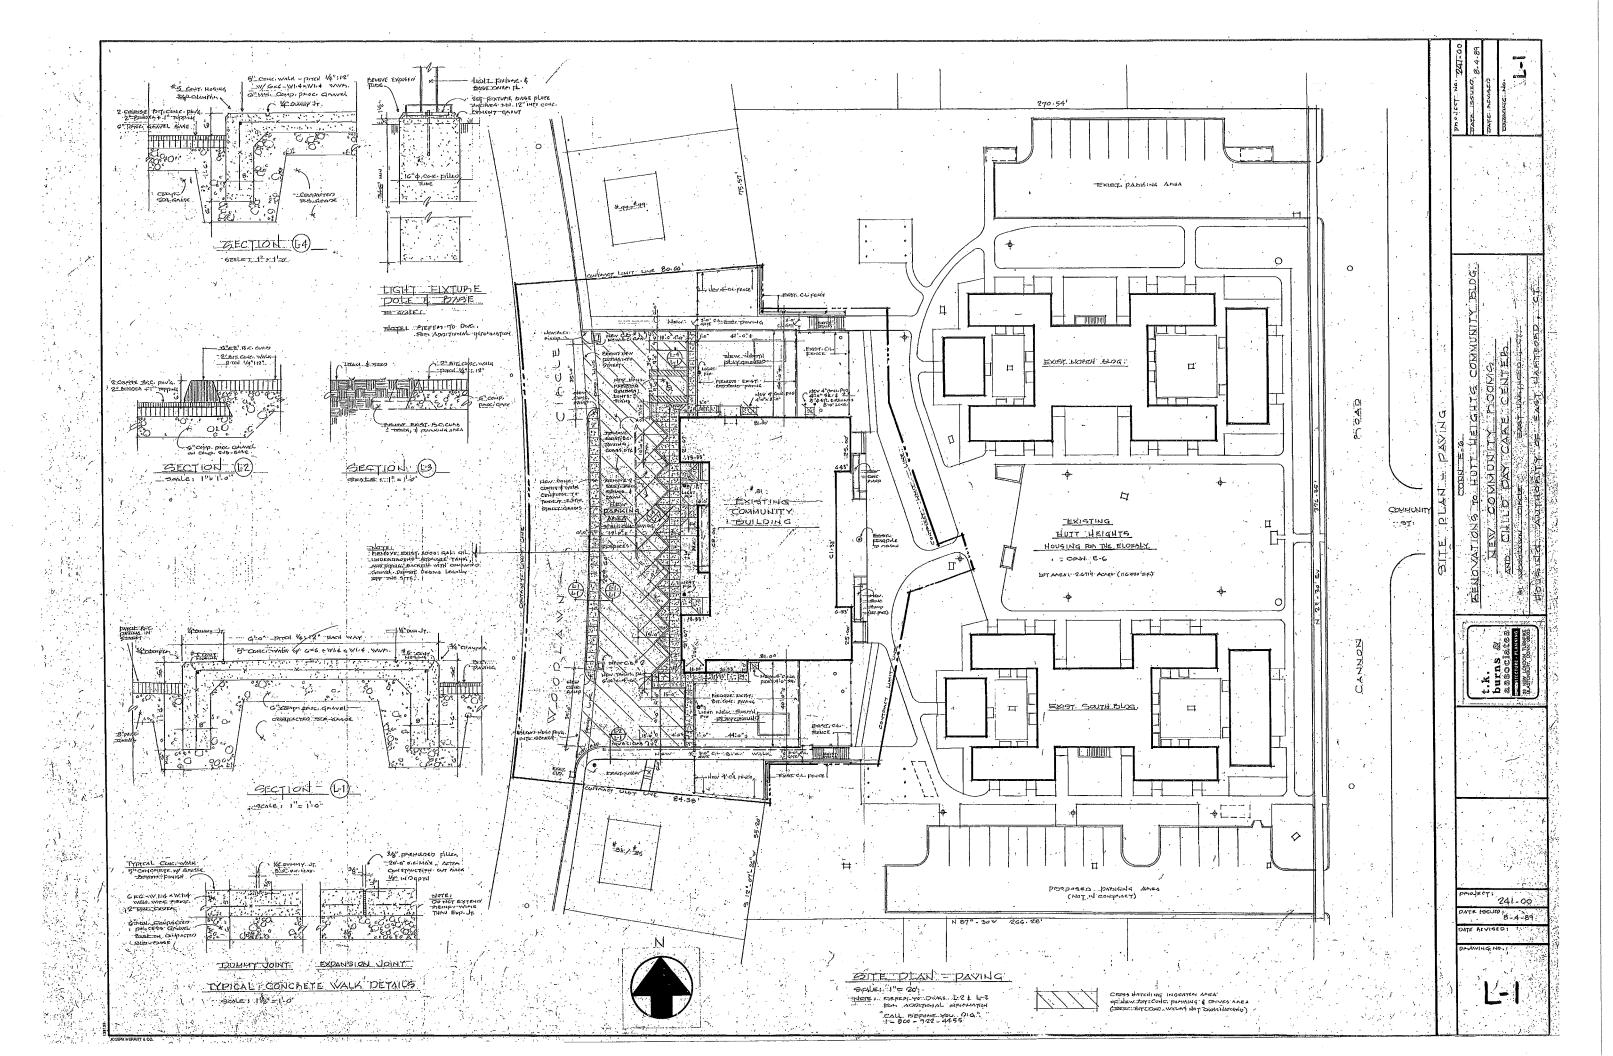

## List of Drawings :

Titlesheet

- SP-1.0 Architectural Site Plan
- A-1.0 First Floor Plan
- A-1.1 Second Floor Plan
- A-0.0 Rendered Elevation
- L-1 Site Plan Paving

(8-4-89 FOR REFERNECE ONLY)

Improvement Location Survey

#### NOTES:

- I. CALL BEFORE YOU DIG: 1-800-422-4455
- INFORMATION TAKEN FROM DRAVNES BY TK. BURNS 4 ASSOCIATES, DRAVING LI, STIE PLAN - PAVING PRIXYATIONE TO HIT HEIGHTS COMMUNIT BUILDING", BI NOODLAWN (RICKE, ESKI NARTRORD, C.), DATED AUGIST 4, 1804 and FROM DRAVINGS BY ASSOCIATION LAND SURVEYING, PC, "INFORMENT LOCATION SURVEY HUT HEIGHTS", EAST HARTFORD, CT, DATED MARCH 12, 2010.