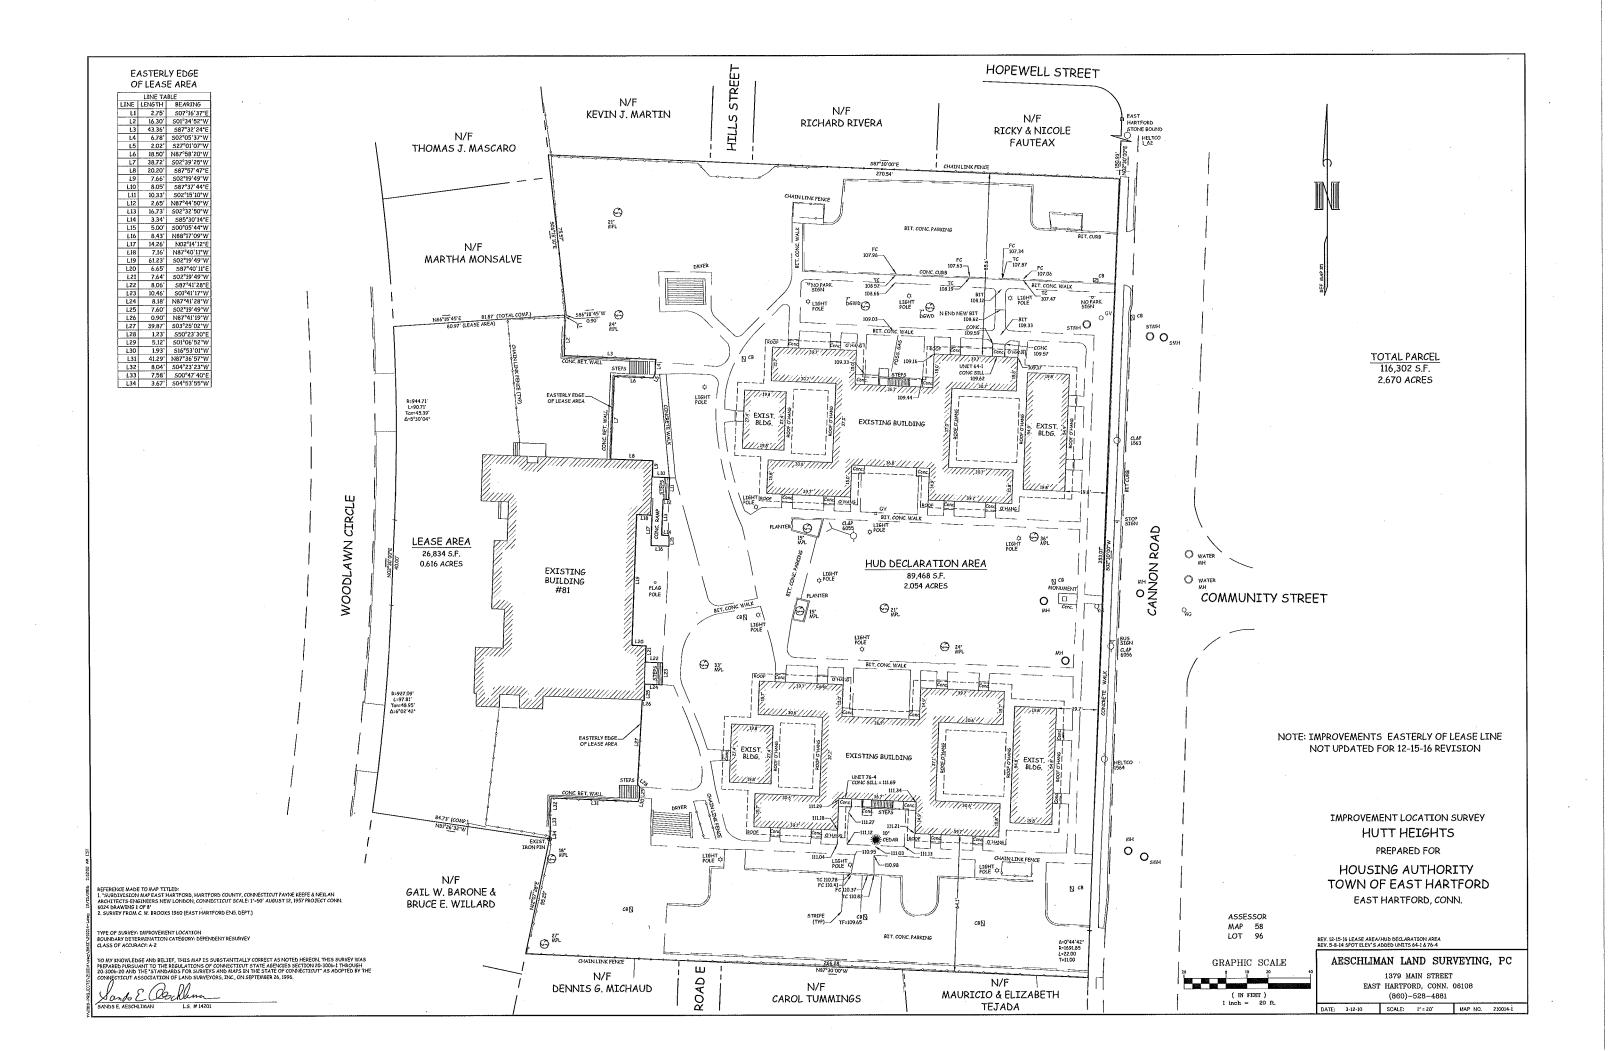

## List of Drawings :

Titlesheet

- SP-1.0 Architectural Site Plan
- A-1.0 First Floor Plan
- A-1.1 Second Floor Plan
- A-0.0 Rendered Elevation
- L-1 Site Plan Paving

(8-4-89 FOR REFERNECE ONLY)

Improvement Location Survey

#### NOTES:

- I. CALL BEFORE YOU DIG: 1-800-422-4455
- INFORMATION TAKEN FROM DRAVNES BY TK. BURNS 4 ASSOCIATES, DRAVING LI, STIE PLAN - PAVING PRIXYATIONE TO HIT HEIGHTS COMMUNIT BUILDING", BI NOODLAWN (RICKE, ESKI NARTRORD, C.), DATED AUGIST 4, 1804 and FROM DRAVINGS BY ASSOCIATION LAND SURVEYING, PC, "INFORMENT LOCATION SURVEY HUT HEIGHTS", EAST HARTFORD, CT, DATED MARCH 12, 2010.