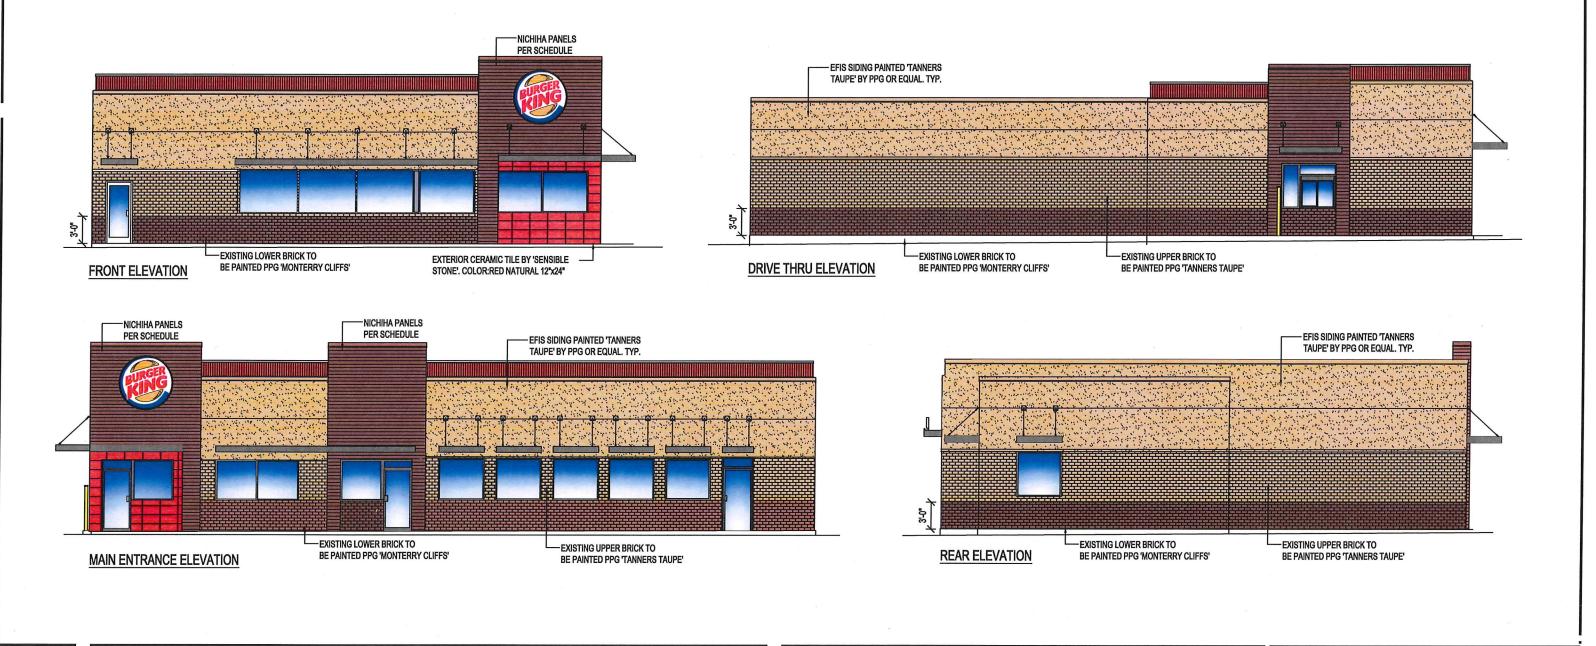

SHEETTITLE:
PROPOSED ELEVATIONS

PROJECT:
BURGER KING
708 SILVER LANE
EAST HARTFORD, CT 06118

SHEET NUMBER:

A-2

148 West River St. - Suite 5 Providence, RI 02904 Tel: 401.454.6867 Fax: 401.454.5485

CONSULTANT:

DRAWN BY: WRG
CHECKED BY: EA
DATE ISSUED: 6.26.17

JOB NUMBER: 17006

SHEETTITLE:
PROPOSED ELEVATIONS

PROJECT:
BURGER KING
708 SII VER I ANE

SHEET NUMBER:

A-2.1

PROPOSED 5' DIA. SIGN

AMARAL ASSOCIATES

## Proposed Exterior Elevations