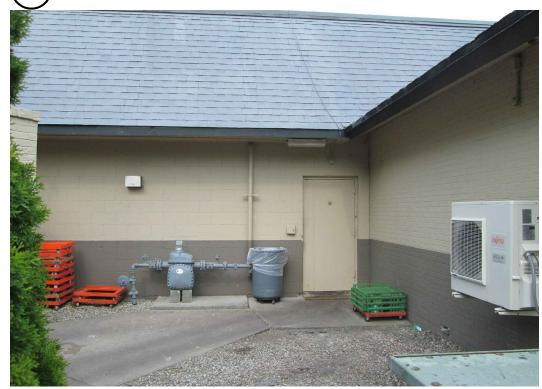

**C-1** 

A ENTRANCE VIEW

C REAR VIEW

B FRONT VIEW

D DRIVE-THRU VIEW

| ı |                          |
|---|--------------------------|
|   | <b>a</b>                 |
| 1 | AMARAL                   |
| ı | ASSOCIATES               |
| 1 | 140 XV 4 D! C4 - C!4 - 4 |

SCALE: N.T.S.

DRAWN BY: WRG

CHECKED BY: EA

DATE ISSUED: 6.27.17

JOB NUMBER: 17006

EXISTING BUILDING PHOTOS

JRGER KING
8 SILVER LANE
8 ST HADTEODD CT

SHEET NUMBER: