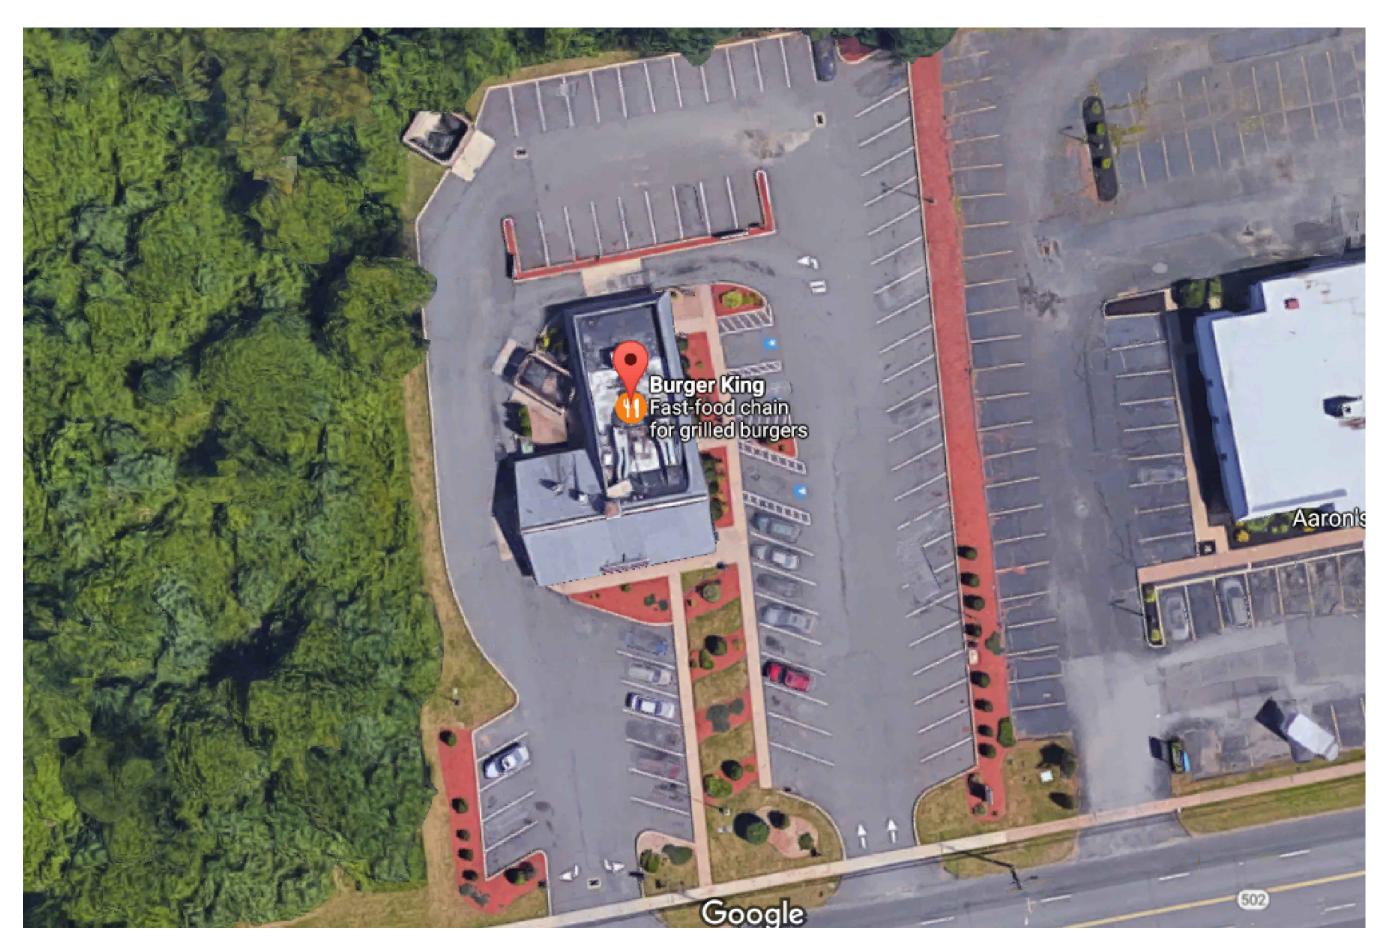

DATE ISSUED: 7.20.17 JOB NUMBER: 17006

OVER SHEET

OJECT:
URGER KING

SHEET NUMBER

G-1

SITE PLAN MODIFICATION: MAP NO. 34 LOT NO. 100

# Roberts St Roberts St

SCALE: 1" = 20'-0"

DRAWN BY: WRG

CHECKED BY: EA

DATE ISSUED: 6.27.17

JOB NUMBER: 17006

KING ER LANE

SITE

SHEET NUMBER