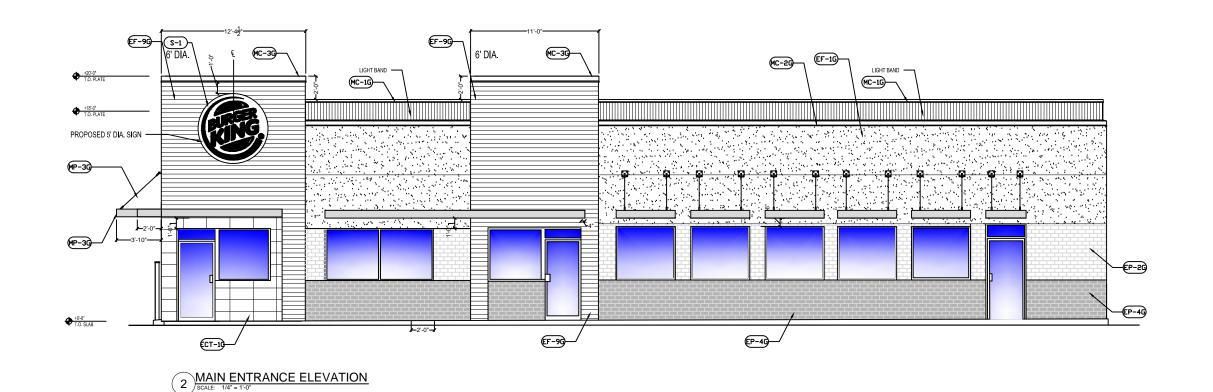

DRAWN BY: WRG
CHECKED BY: EA
DATE ISSUED: 6.26.17

JOB NUMBER: 17006

SHEETTITLE:
PROPOSED ELEVATIONS

PROJECT:
BURGER KING
708 SII VER I ANE

SHEET NUMBER:

A-2.1

PROPOSED 5' DIA. SIGN

AMARAL ASSOCIATES

## Proposed Exterior Elevations