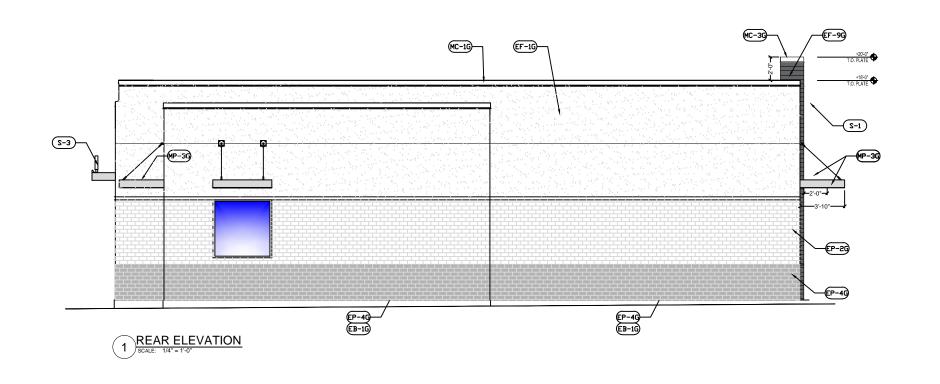

JOB NUMBER: 17006

EXISTING AND DEMO EXTERIOR ELEVATIONS PROJECT:
BURGER KING
708 SILVER LANE
EAST HARTFORD, CT 06118

SHEET NUMBER:

AMARAL ASSOCIATES

148 West River St. - Suite 5 Providence, RI 02904 Tel: 401.454.6867 Fax: 401.454.5485

## Proposed Exterior Elevations