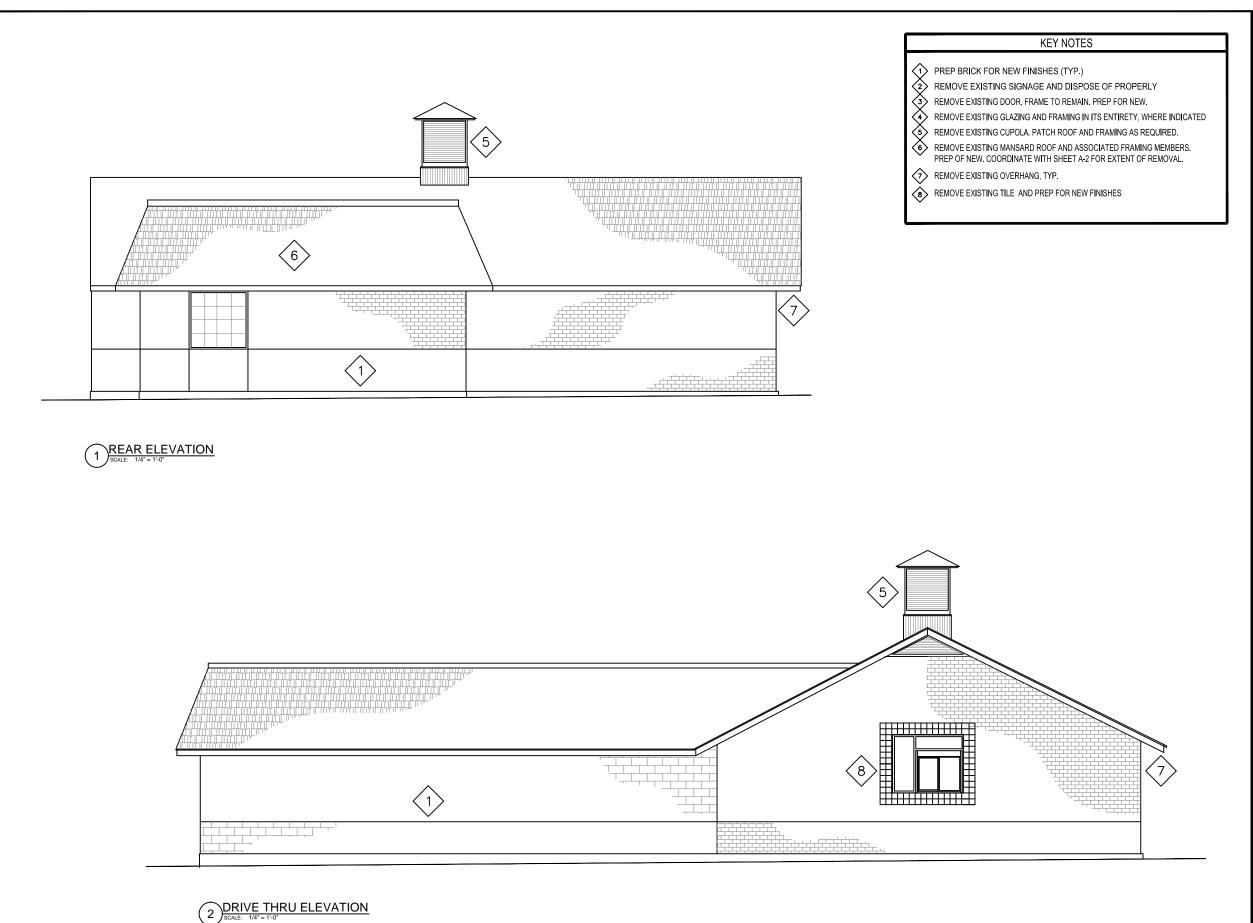

JOB NUMBER: 17006

EXISTING AND DEMO EXTERIOR ELEVATIONS PROJECT:
BURGER KING
708 SILVER LANE
EAST HARTFORD, CT 06118

SHEET NUMBER:

AMARAL ASSOCIATES

148 West River St. - Suite 5 Providence, RI 02904 Tel: 401.454.6867 Fax: 401.454.5485