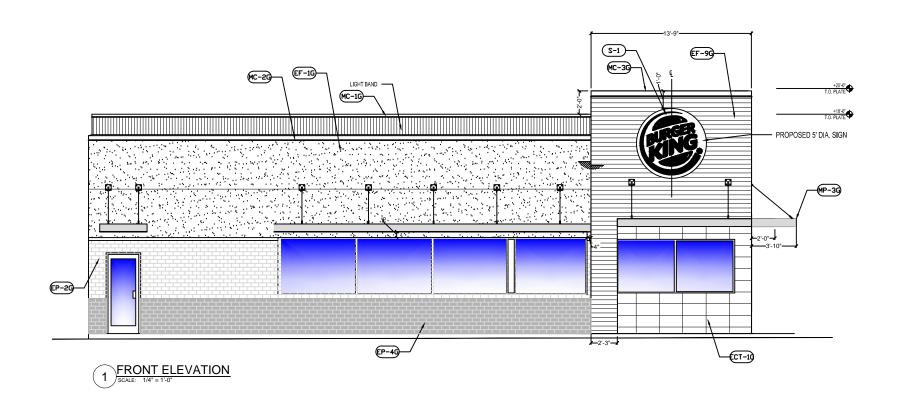

SHEETTITLE:
PROPOSED ELEVATIONS

PROJECT:
BURGER KING
708 SILVER LANE
EAST HARTFORD, CT 06118

SHEET NUMBER:

A-2

148 West River St. - Suite 5 Providence, RI 02904 Tel: 401.454.6867 Fax: 401.454.5485

CONSULTANT:

## Proposed Exterior Elevations