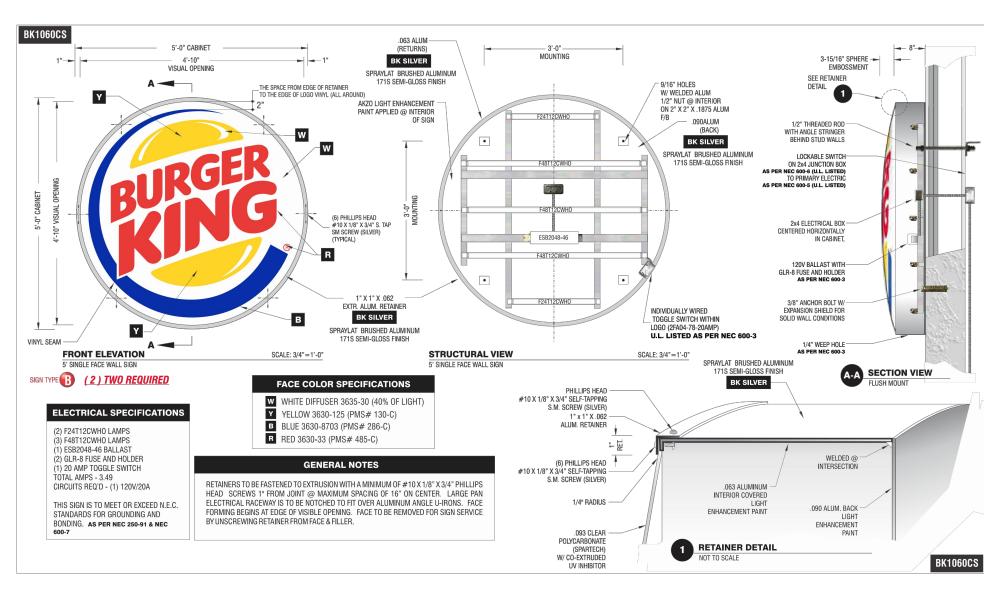

DRAWN BY: WRG
CHECKED BY: EA
DATE ISSUED: 6.26.17

JOB NUMBER: 17006

SHEETTITLE:
PROPOSED ELEVATIONS

PROJECT:
BURGER KING
708 SII VER I ANE

SHEET NUMBER:

A-2.1

PROPOSED 5' DIA. SIGN

AMARAL ASSOCIATES

148 West River St. - Suite 5 Providence, RI 02904 Tel: 401.454.6867 Fax: 401.454.5485

CONSULTANT:

SEAL:

REVISIONS:
No. DATE DESCRIPTION

SCALE: N.T.S.
DRAWN BY: WRG
CHECKED BY: EA
DATE ISSUED: 6.27.17
JOB NUMBER: 17006

PROPOSED SIGN AND
CANOPY DETAILS
PROJECT:
BURGER KING
708 SILVER LANE
EAST HARTFORD, CT 06118

SHEET NUMBER:

A-2.2

| EXTERIOR MATERIALS & FINISH SCHEDULE (not all specs are used on every project) /26/2016 |                                              |                                                   |                                      |                                                                            |                                                                      |            |                                                                                                                                                                                                                                        |
|-----------------------------------------------------------------------------------------|----------------------------------------------|---------------------------------------------------|--------------------------------------|----------------------------------------------------------------------------|----------------------------------------------------------------------|------------|----------------------------------------------------------------------------------------------------------------------------------------------------------------------------------------------------------------------------------------|
| CODE                                                                                    | MATERIAL                                     | LOCATION                                          | MANUFACTURER                         | r                                                                          | DESCRIPTION                                                          |            | ADDITIONAL INFORMATION                                                                                                                                                                                                                 |
|                                                                                         |                                              |                                                   |                                      | PRODUCT                                                                    | COLOR                                                                | DIMENSION  |                                                                                                                                                                                                                                        |
|                                                                                         |                                              |                                                   | EVOLUTION BRICK                      | MOD / QS TUMBLED (FULL BRICK)                                              | OLDE HILLSBORO                                                       |            | CONTACT: GABE POWERS (502) 558-4612 NOTE: USE WITH EGR-3G                                                                                                                                                                              |
|                                                                                         |                                              |                                                   |                                      | (THIN BRICK)                                                               | SIERRA TUMBLED                                                       |            |                                                                                                                                                                                                                                        |
| EB-1G                                                                                   | EXTERIOR BRICK                               | GENERAL                                           | PINE HALL BRICK                      | FACE BRICK                                                                 | OLD IRVINGTON O/S                                                    |            | CONTACT: THERESA BEANE (800) 334-8689 - tbeane@pinehallbrick.com<br>NOTE: USE WITH EGR-3G                                                                                                                                              |
|                                                                                         |                                              |                                                   | H.C. MUDDOX BRICK                    | THIN BRICK                                                                 | BK WEST COAST BLEND                                                  |            | CONTACT: SUNUP MATHEW (916) 708-9306 NOTE: USE WITH EGR-3G                                                                                                                                                                             |
| EB-1AG<br>ALTERNATE<br>OR EB-1G)                                                        | EXTERIOR FINISH FIBER<br>CEMENT BRICK PANELS | GENERAL                                           | NICHIHA FIBER CEMENT                 | NICHIHA CANYON BRICK PANELS                                                | UNFINISHED - MUST BE PAINTED TO MATCH EP-4G                          | 18" X 6'   | CONTACT: ANDREW BRIGGS OR MATT STEPHENSON<br>866-424-4421 / 770-805-9466<br>INSTALL PER MANUFACTURER'S SPECIFICATIONS                                                                                                                  |
| ECT-1G                                                                                  | EXTERIOR CERAMIC TILE                        | ACCENT AT BUILDING FRONT                          | GRANITI GIANDRE / EUROWEST           | SENSIBLE STONE ED5052                                                      | "RED NATURAL"<br>STACKED BOND PATTERN                                | 12" X 24"  | CONTACT: JOY DETER AT EUROWEST (714) 309-9551 OR JOY KLEIN (813) 334-3302 jklein@transamerica.com NOTE: USE WITH EGR-4G                                                                                                                |
| ECT-18G                                                                                 | EXTERIOR CERAMIC TILE                        | INLINE RESTAURANTS ONLY                           | GRANITI GIANDRE / EUROWEST           | ROVERE ANTICO LEGNI HIGH TECH                                              | PAR 15334 "ROVERE"<br>STACKED BOND PATTERN                           | 6" X 36"   | CONTACT: JOY DETER AT EUROWEST (714) 309-9551 OR JOY KLEIN (813) 334-3302 jklein@transamerica.com NOTE: USE WITH EGR-9G                                                                                                                |
|                                                                                         | EXTERIOR FINISH -                            |                                                   | STO OR APPROVED EQUAL                | STO POWERWALL STUCCO SYSTEM TEXTURE: FINE SAND OR STO THERM CI EIFS SYSTEM | COLOR TO MATCH EP-2G<br>PPG "TAUPE TONE"                             |            | CONTACT: TIM SALERNO AT STO CORP (407) 466-5371                                                                                                                                                                                        |
| EF-1G                                                                                   | STUCCO, STO, FIBER<br>CEMENT SIDING PANELS   | GENERAL                                           | NICHIHA FIBER CEMENT                 | NICHIHA ARCHITECTURALBLOCK - LARGE                                         | PREPAINTED TO MATCH EP-2G - PPG "TAUPE TONE"<br>STACKED BOND PATTERN | 18" X 6'   | PERMISSIBLE ON REMODELS ONLY CONTACT: ANDREW BRIGGS OR MATT STEPHENSON 866-424-4421 / 770-805-9466 INSTALL PER MANUFACTURER'S SPECIFICATIONS                                                                                           |
| EF-4G                                                                                   | EXTERIOR FINISH<br>STUCCO                    | GENERAL                                           | STO OR APPROVED EQUAL                | STO POWERWALL STUCCO SYSTEM                                                | COLOR TO MATCH EP-4G<br>PPG "MONTEREY CLIFFS"                        |            | CONTACT: TIM SALERNO AT STO CORP (407) 466-5371                                                                                                                                                                                        |
| EF-8G<br>ALTERNATE<br>FOR EF-9G)                                                        | EXTERIOR FINISH STONE                        | EXTERIOR SIGN ARCHONS                             | BORAL STONE PRODUCTS                 | COUNTRY LEDGESTONE                                                         | "ASPEN"                                                              |            | CONTACT:800-255-1727<br>Ashley.joyce@boral.com<br>culturedstone@boral.com                                                                                                                                                              |
| EF-9G                                                                                   | EXTERIOR FINISH<br>FIBER CEMENT              | EXTERIOR SIGN ARCHONS                             | NICHIHA FIBER CEMENT                 | VINTAGE WOOD EF762                                                         | "CEDAR"                                                              | 18" X 10'  | CONTACT: ANDREW BRIGGS OR MATT STEPHENSON<br>866-424-4421 / 770-805-9466<br>INSTALL PER MANUFACTURER'S SPECIFICATIONS. VERTICAL SEAI<br>SHALL BE MINIMIZED. ALL SPANS OF 10' OR MORE SHALL HAVE                                        |
| TR-1G                                                                                   | ALUMINUM TRIMS                               |                                                   |                                      |                                                                            |                                                                      |            | VERTICAL CAULKED SEAMS ALIGNED IN THE CENTER OF THE ARCH                                                                                                                                                                               |
| EP-2G                                                                                   | EXTERIOR PAINT                               | EXTERIOR GENERAL                                  |                                      | PRIMER: 17-921<br>PAINT: 6-2045XI                                          | "TAUPE TONE"<br>Custom Formula                                       |            | Contact: RICK GARLIN, PPG CORPORATE NATIONAL ACCOUNTS MANAGER<br>phone: (317) 318-5800<br>email: garlin@ppg.com                                                                                                                        |
| EP-4G                                                                                   | EXTERIOR PAINT                               | EXTERIOR WAINSCOT                                 |                                      | <b>PRIMER:</b> 17-921 <b>PAINT:</b> 6-2045XI                               | "MONTERREY CLIFFS"<br>10YY 14/080                                    |            |                                                                                                                                                                                                                                        |
| EP-6G                                                                                   | EXTERIOR PAINT                               | EXTERIOR ACCENT<br>(For Metal Substrates Only)    |                                      | PRIMER: 6-212<br>PAINT: 6-230                                              | "BURGER KING SILVER"<br>Custom Formula                               |            | NOTE: NOT FOR USE ON ROOFS FOR REMODELING.<br>SEE EP-6AG & EP-6BG                                                                                                                                                                      |
| EP-6AG                                                                                  | EXTERIOR PAINT                               | EXISTING MANSARD ROOFS,<br>SHINGLES & BARREL TILE | PPG                                  | PRIMER: 17-921<br>PAINT: 90-1110                                           | "GRIMMY'S GREY"<br>00NN 20/000                                       |            | NOTE: FOR REMODELS ONLY                                                                                                                                                                                                                |
| EP-6BG                                                                                  | EXTERIOR PAINT                               | EXISTING STANDING SEAM<br>METAL ROOF              |                                      | PRIMER: 90-712<br>PAINT: 90-1110                                           | "MARCH WIND"<br>Custom Formula                                       |            | NOTE: FOR REMODELS ONLY                                                                                                                                                                                                                |
| EP-8BG                                                                                  | EXTERIOR PAINT                               | METAL COPING AT ARCHON TOWERS                     |                                      | PRIMER: 17-921<br>PAINT: 6-2045XI                                          | "CEDAR"<br>Custom Formula                                            |            |                                                                                                                                                                                                                                        |
| EXT-G                                                                                   | EXTERIOR PAINT                               | POLES & SIGNS                                     |                                      | PRIMER: 90-712<br>PAINT: 90-353                                            | "BLACK"                                                              |            |                                                                                                                                                                                                                                        |
| EGR-3G                                                                                  | GROUT                                        | BRICK                                             | MAPEI                                |                                                                            | #5 "CHAMOIS"                                                         |            | NOTE: USE WITH EB-1G                                                                                                                                                                                                                   |
| EGR-4G                                                                                  | GROUT                                        | CERAMIC TILE                                      | CUSTOM BUILDING PRODUCTS             | POLYBLEND SANDED                                                           | #335 "WINTER GRAY"                                                   |            | NOTE: USE WITH ECT-1G  *** FOR SETTING MATERIALS USE COMPLETE CONTACT RAPID SET  *** SEAL GROUT WITH AOUAMIX SEALERS CHOICE GOLD                                                                                                       |
| EGR-9G                                                                                  | GROUT                                        | INLINE RESTAURANTS ONLY<br>CERAMIC TILE           | LATICRETE                            | POLYBLEND SANDED                                                           | #66 "CHESTNUT BROWN"                                                 |            | NOTE: USE WITH ECT-18G  *** CONTRACTOR TO ALLOW 1/16" MAX FOR GROUT JOINT  *** FOR SETTING MATERIALS USE COMPLETE CONTACT RAPID SET  *** SEAL GROUT WITH AOUAMIX SEALERS CHOICE GOLD  Contact: Kirby Davis at Laticrete (203) 671-7210 |
| MC-1G                                                                                   | METAL COPING                                 | TOP OF LIGHT BAND<br>WALL CAP                     |                                      | PERMA SNAP PLUS                                                            | A-30 "SILVERSMITH"                                                   |            | CONTACT: W.P. HICKMAN COMPANY (828)676-1700 - WWW.WPH.COM                                                                                                                                                                              |
| MC-2G                                                                                   | METAL COPING                                 | BELOW LIGHT BAND                                  | W.P. HICKMAN SYSTEMS, INC.           | PERMA SNAP PLUS                                                            | FACTORY FINISH TO MATCH EP-2G<br>PPG "TAUPE TONE"                    |            |                                                                                                                                                                                                                                        |
| MC-3G                                                                                   | METAL COPING                                 | TOP OF ARCHON                                     |                                      | PERMA SNAP PLUS                                                            | TO BE PAINTED TO MATCH EP-8G<br>PPG "CEDAR"                          |            |                                                                                                                                                                                                                                        |
| MP-1G                                                                                   |                                              | PARAPET LIGHT BAND                                | LEKTRON *SEE APPROVED SIGN SUPPLIERS | LED LIGHT BAND                                                             |                                                                      | *SEE PLANS | PRODUCT INFORMATION: JOHN FITZWILSON AT LEKTRON (800) 634-4059 OR (918) 622-4978 EXT 302<br>Email: Jfitzwilson@lektroninc.com                                                                                                          |