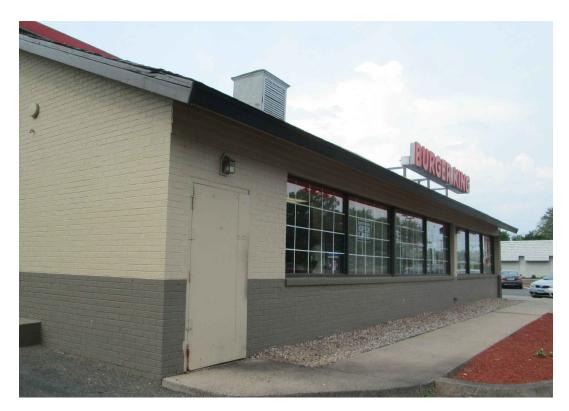

**C-1** 

A ENTRANCE VIEW

C REAR VIEW

B FRONT VIEW

D DRIVE-THRU VIEW

| ı |                          |
|---|--------------------------|
|   | <b>a</b>                 |
| 1 | AMARAL                   |
| ı | ASSOCIATES               |
| 1 | 140 XV 4 D! C4 - C!4 - 4 |

SCALE: N.T.S.

DRAWN BY: WRG

CHECKED BY: EA

DATE ISSUED: 6.27.17

JOB NUMBER: 17006

EXISTING BUILDING PHOTOS

JRGER KING
8 SILVER LANE
8 ST HADTEODD CT

SHEET NUMBER:

**C-2** 

**AMARAL ASSOCIATES** 

148 West River St. - Suite 5 Providence, RI 02904 Tel: 401.454.6867 Fax: 401.454.5485

CONSULTANT:

SEAL:

REVISIONS:

1/8" = 1'-0" DRAWN BY: WRG

CHECKED BY: EA DATE ISSUED: 6.27.17