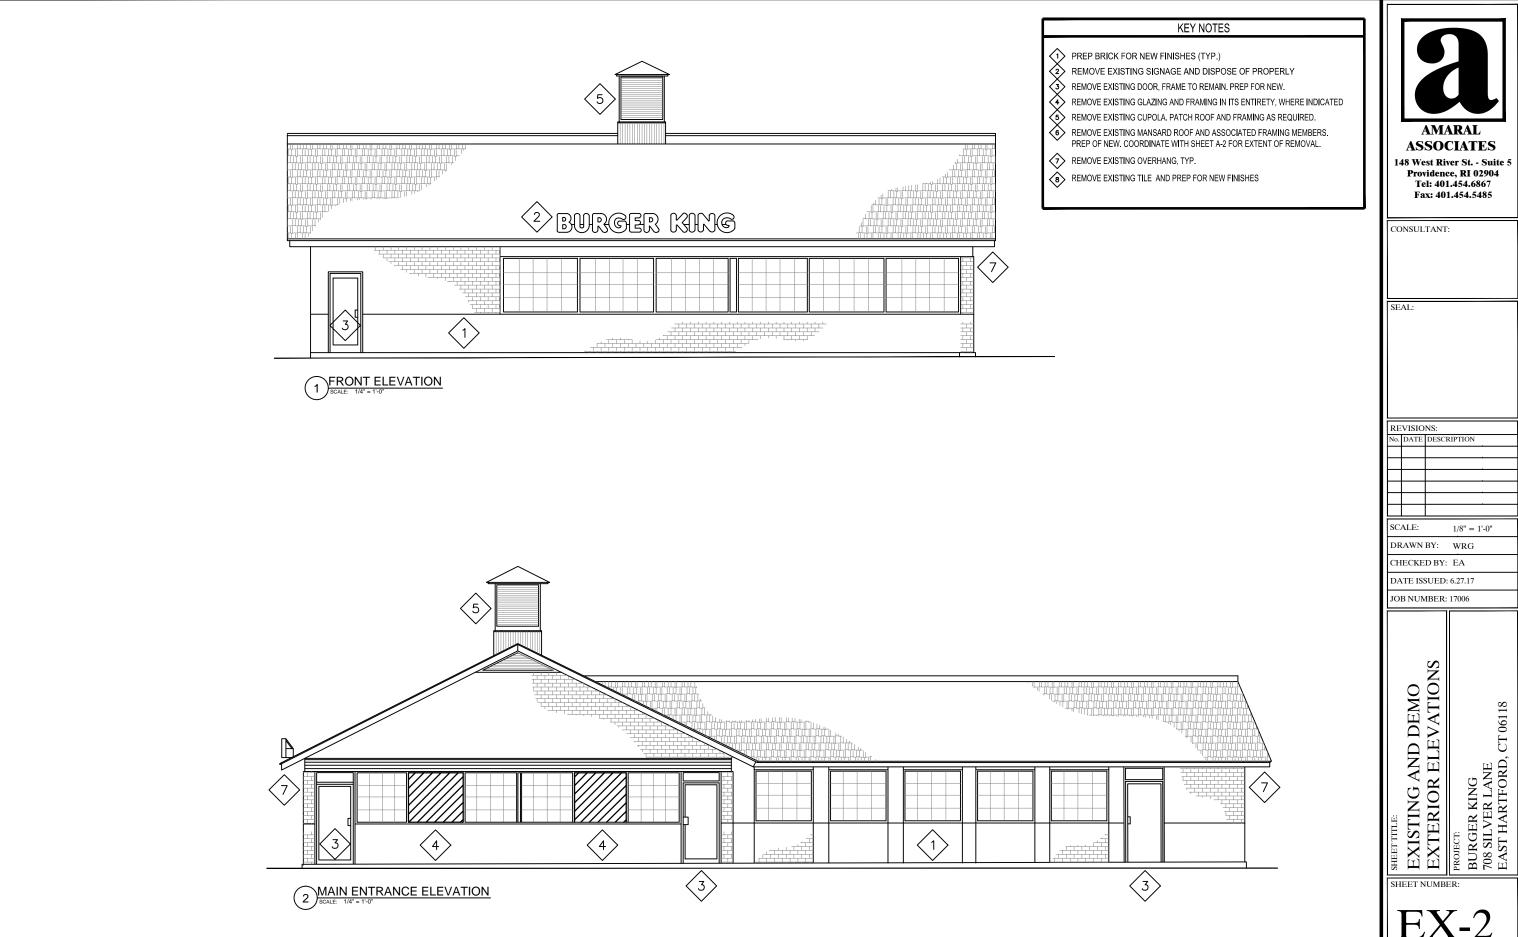

JOB NUMBER: 17006

EXISTING AND DEMO EXTERIOR ELEVATIONS PROJECT:
BURGER KING
708 SILVER LANE
EAST HARTFORD, CT 06118

SHEET NUMBER:

AMARAL ASSOCIATES

148 West River St. - Suite 5 Providence, RI 02904 Tel: 401.454.6867 Fax: 401.454.5485