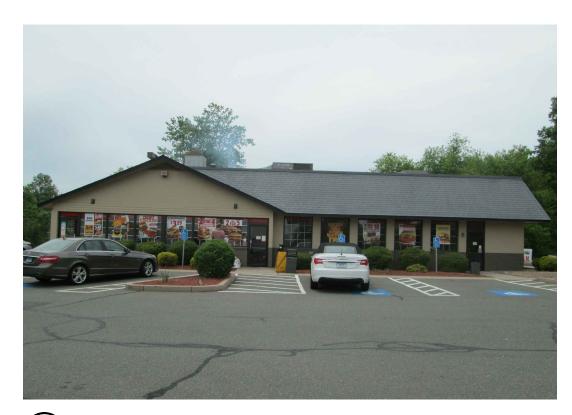

**C-1** 

A ENTRANCE VIEW

C REAR VIEW

B FRONT VIEW

D DRIVE-THRU VIEW

| ı |                          |
|---|--------------------------|
|   | <b>a</b>                 |
| 1 | AMARAL                   |
| ı | ASSOCIATES               |
| 1 | 140 XV 4 D! C4 - C!4 - 4 |

SCALE: N.T.S.

DRAWN BY: WRG

CHECKED BY: EA

DATE ISSUED: 6.27.17

JOB NUMBER: 17006

EXISTING BUILDING PHOTOS

JRGER KING
8 SILVER LANE
8 ST HADTEODD CT

SHEET NUMBER: