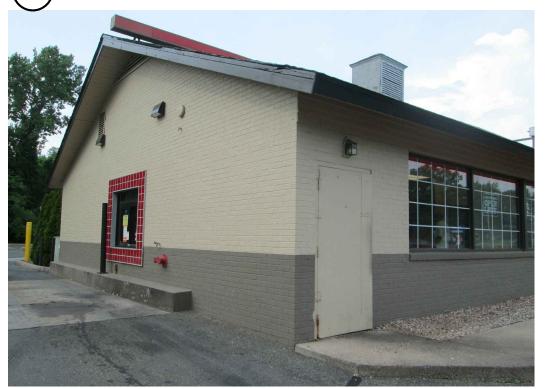

**C-1** 

A ENTRANCE VIEW

C REAR VIEW

B FRONT VIEW

D DRIVE-THRU VIEW

| ı |                          |
|---|--------------------------|
|   | <b>a</b>                 |
| 1 | AMARAL                   |
| ı | ASSOCIATES               |
| 1 | 140 XV 4 D! C4 - C!4 - 4 |

SCALE: N.T.S.

DRAWN BY: WRG

CHECKED BY: EA

DATE ISSUED: 6.27.17

JOB NUMBER: 17006

EXISTING BUILDING PHOTOS

JRGER KING
8 SILVER LANE
8 ST HADTEODD CT

SHEET NUMBER:

**C-2** 

**AMARAL ASSOCIATES** 

148 West River St. - Suite 5 Providence, RI 02904 Tel: 401.454.6867 Fax: 401.454.5485

CONSULTANT:

SEAL:

REVISIONS:

1/8" = 1'-0" DRAWN BY: WRG

CHECKED BY: EA DATE ISSUED: 6.27.17