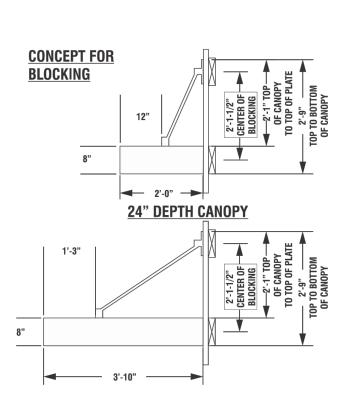

148 West River St. - Suite 5 Providence, RI 02904 Tel: 401.454.6867 Fax: 401.454.5485

CONSULTANT:

SEAL:

REVISIONS:
No. DATE DESCRIPTION

SCALE: N.T.S.
DRAWN BY: WRG
CHECKED BY: EA
DATE ISSUED: 6.27.17
JOB NUMBER: 17006

PROPOSED SIGN AND
CANOPY DETAILS
PROJECT:
BURGER KING
708 SILVER LANE
EAST HARTFORD, CT 06118

SHEET NUMBER:

A-2.2

| EXTERIOR MATERIALS & FINISH SCHEDULE (not all specs are used on every project) /26/2016 |                                              |                                                   |                                      |                                                                            |                                                                      |            |                                                                                                                                                                                                                                        |
|-----------------------------------------------------------------------------------------|----------------------------------------------|---------------------------------------------------|--------------------------------------|----------------------------------------------------------------------------|----------------------------------------------------------------------|------------|----------------------------------------------------------------------------------------------------------------------------------------------------------------------------------------------------------------------------------------|
| CODE                                                                                    | MATERIAL                                     | LOCATION                                          | MANUFACTURER                         | r                                                                          | DESCRIPTION                                                          |            | ADDITIONAL INFORMATION                                                                                                                                                                                                                 |
|                                                                                         |                                              |                                                   |                                      | PRODUCT                                                                    | COLOR                                                                | DIMENSION  |                                                                                                                                                                                                                                        |
|                                                                                         |                                              |                                                   | EVOLUTION BRICK                      | MOD / QS TUMBLED (FULL BRICK)                                              | OLDE HILLSBORO                                                       |            | CONTACT: GABE POWERS (502) 558-4612 NOTE: USE WITH EGR-3G                                                                                                                                                                              |
|                                                                                         |                                              |                                                   |                                      | (THIN BRICK)                                                               | SIERRA TUMBLED                                                       |            |                                                                                                                                                                                                                                        |
| EB-1G                                                                                   | EXTERIOR BRICK                               | GENERAL                                           | PINE HALL BRICK                      | FACE BRICK                                                                 | OLD IRVINGTON O/S                                                    |            | CONTACT: THERESA BEANE (800) 334-8689 - tbeane@pinehallbrick.com<br>NOTE: USE WITH EGR-3G                                                                                                                                              |
|                                                                                         |                                              |                                                   | H.C. MUDDOX BRICK                    | THIN BRICK                                                                 | BK WEST COAST BLEND                                                  |            | CONTACT: SUNUP MATHEW (916) 708-9306 NOTE: USE WITH EGR-3G                                                                                                                                                                             |
| EB-1AG<br>ALTERNATE<br>OR EB-1G)                                                        | EXTERIOR FINISH FIBER<br>CEMENT BRICK PANELS | GENERAL                                           | NICHIHA FIBER CEMENT                 | NICHIHA CANYON BRICK PANELS                                                | UNFINISHED - MUST BE PAINTED TO MATCH EP-4G                          | 18" X 6'   | CONTACT: ANDREW BRIGGS OR MATT STEPHENSON<br>866-424-4421 / 770-805-9466<br>INSTALL PER MANUFACTURER'S SPECIFICATIONS                                                                                                                  |
| ECT-1G                                                                                  | EXTERIOR CERAMIC TILE                        | ACCENT AT BUILDING FRONT                          | GRANITI GIANDRE / EUROWEST           | SENSIBLE STONE ED5052                                                      | "RED NATURAL"<br>STACKED BOND PATTERN                                | 12" X 24"  | CONTACT: JOY DETER AT EUROWEST (714) 309-9551 OR JOY KLEIN (813) 334-3302 jklein@transamerica.com NOTE: USE WITH EGR-4G                                                                                                                |
| ECT-18G                                                                                 | EXTERIOR CERAMIC TILE                        | INLINE RESTAURANTS ONLY                           | GRANITI GIANDRE / EUROWEST           | ROVERE ANTICO LEGNI HIGH TECH                                              | PAR 15334 "ROVERE"<br>STACKED BOND PATTERN                           | 6" X 36"   | CONTACT: JOY DETER AT EUROWEST (714) 309-9551 OR JOY KLEIN (813) 334-3302 jklein@transamerica.com NOTE: USE WITH EGR-9G                                                                                                                |
|                                                                                         | EXTERIOR FINISH -                            |                                                   | STO OR APPROVED EQUAL                | STO POWERWALL STUCCO SYSTEM TEXTURE: FINE SAND OR STO THERM CI EIFS SYSTEM | COLOR TO MATCH EP-2G<br>PPG "TAUPE TONE"                             |            | CONTACT: TIM SALERNO AT STO CORP (407) 466-5371                                                                                                                                                                                        |
| EF-1G                                                                                   | STUCCO, STO, FIBER<br>CEMENT SIDING PANELS   | GENERAL                                           | NICHIHA FIBER CEMENT                 | NICHIHA ARCHITECTURALBLOCK - LARGE                                         | PREPAINTED TO MATCH EP-2G - PPG "TAUPE TONE"<br>STACKED BOND PATTERN | 18" X 6'   | PERMISSIBLE ON REMODELS ONLY CONTACT: ANDREW BRIGGS OR MATT STEPHENSON 866-424-4421 / 770-805-9466 INSTALL PER MANUFACTURER'S SPECIFICATIONS                                                                                           |
| EF-4G                                                                                   | EXTERIOR FINISH<br>STUCCO                    | GENERAL                                           | STO OR APPROVED EQUAL                | STO POWERWALL STUCCO SYSTEM                                                | COLOR TO MATCH EP-4G<br>PPG "MONTEREY CLIFFS"                        |            | CONTACT: TIM SALERNO AT STO CORP (407) 466-5371                                                                                                                                                                                        |
| EF-8G<br>ALTERNATE<br>FOR EF-9G)                                                        | EXTERIOR FINISH STONE                        | EXTERIOR SIGN ARCHONS                             | BORAL STONE PRODUCTS                 | COUNTRY LEDGESTONE                                                         | "ASPEN"                                                              |            | CONTACT:800-255-1727<br>Ashley.joyce@boral.com<br>culturedstone@boral.com                                                                                                                                                              |
| EF-9G                                                                                   | EXTERIOR FINISH<br>FIBER CEMENT              | EXTERIOR SIGN ARCHONS                             | NICHIHA FIBER CEMENT                 | VINTAGE WOOD EF762                                                         | "CEDAR"                                                              | 18" X 10'  | CONTACT: ANDREW BRIGGS OR MATT STEPHENSON<br>866-424-4421 / 770-805-9466<br>INSTALL PER MANUFACTURER'S SPECIFICATIONS. VERTICAL SEAI<br>SHALL BE MINIMIZED. ALL SPANS OF 10' OR MORE SHALL HAVE                                        |
| TR-1G                                                                                   | ALUMINUM TRIMS                               |                                                   |                                      |                                                                            |                                                                      |            | VERTICAL CAULKED SEAMS ALIGNED IN THE CENTER OF THE ARCH                                                                                                                                                                               |
| EP-2G                                                                                   | EXTERIOR PAINT                               | EXTERIOR GENERAL                                  |                                      | PRIMER: 17-921<br>PAINT: 6-2045XI                                          | "TAUPE TONE"<br>Custom Formula                                       |            | Contact: RICK GARLIN, PPG CORPORATE NATIONAL ACCOUNTS MANAGER<br>phone: (317) 318-5800<br>email: garlin@ppg.com                                                                                                                        |
| EP-4G                                                                                   | EXTERIOR PAINT                               | EXTERIOR WAINSCOT                                 |                                      | <b>PRIMER:</b> 17-921 <b>PAINT:</b> 6-2045XI                               | "MONTERREY CLIFFS"<br>10YY 14/080                                    |            |                                                                                                                                                                                                                                        |
| EP-6G                                                                                   | EXTERIOR PAINT                               | EXTERIOR ACCENT<br>(For Metal Substrates Only)    |                                      | PRIMER: 6-212<br>PAINT: 6-230                                              | "BURGER KING SILVER"<br>Custom Formula                               |            | NOTE: NOT FOR USE ON ROOFS FOR REMODELING.<br>SEE EP-6AG & EP-6BG                                                                                                                                                                      |
| EP-6AG                                                                                  | EXTERIOR PAINT                               | EXISTING MANSARD ROOFS,<br>SHINGLES & BARREL TILE | PPG                                  | PRIMER: 17-921<br>PAINT: 90-1110                                           | "GRIMMY'S GREY"<br>00NN 20/000                                       |            | NOTE: FOR REMODELS ONLY                                                                                                                                                                                                                |
| EP-6BG                                                                                  | EXTERIOR PAINT                               | EXISTING STANDING SEAM<br>METAL ROOF              |                                      | PRIMER: 90-712<br>PAINT: 90-1110                                           | "MARCH WIND"<br>Custom Formula                                       |            | NOTE: FOR REMODELS ONLY                                                                                                                                                                                                                |
| EP-8BG                                                                                  | EXTERIOR PAINT                               | METAL COPING AT ARCHON TOWERS                     |                                      | PRIMER: 17-921<br>PAINT: 6-2045XI                                          | "CEDAR"<br>Custom Formula                                            |            |                                                                                                                                                                                                                                        |
| EXT-G                                                                                   | EXTERIOR PAINT                               | POLES & SIGNS                                     |                                      | PRIMER: 90-712<br>PAINT: 90-353                                            | "BLACK"                                                              |            |                                                                                                                                                                                                                                        |
| EGR-3G                                                                                  | GROUT                                        | BRICK                                             | MAPEI                                |                                                                            | #5 "CHAMOIS"                                                         |            | NOTE: USE WITH EB-1G                                                                                                                                                                                                                   |
| EGR-4G                                                                                  | GROUT                                        | CERAMIC TILE                                      | CUSTOM BUILDING PRODUCTS             | POLYBLEND SANDED                                                           | #335 "WINTER GRAY"                                                   |            | NOTE: USE WITH ECT-1G  *** FOR SETTING MATERIALS USE COMPLETE CONTACT RAPID SET  *** SEAL GROUT WITH AOUAMIX SEALERS CHOICE GOLD                                                                                                       |
| EGR-9G                                                                                  | GROUT                                        | INLINE RESTAURANTS ONLY<br>CERAMIC TILE           | LATICRETE                            | POLYBLEND SANDED                                                           | #66 "CHESTNUT BROWN"                                                 |            | NOTE: USE WITH ECT-18G  *** CONTRACTOR TO ALLOW 1/16" MAX FOR GROUT JOINT  *** FOR SETTING MATERIALS USE COMPLETE CONTACT RAPID SET  *** SEAL GROUT WITH AOUAMIX SEALERS CHOICE GOLD  Contact: Kirby Davis at Laticrete (203) 671-7210 |
| MC-1G                                                                                   | METAL COPING                                 | TOP OF LIGHT BAND<br>WALL CAP                     |                                      | PERMA SNAP PLUS                                                            | A-30 "SILVERSMITH"                                                   |            | CONTACT: W.P. HICKMAN COMPANY (828)676-1700 - WWW.WPH.COM                                                                                                                                                                              |
| MC-2G                                                                                   | METAL COPING                                 | BELOW LIGHT BAND                                  | W.P. HICKMAN SYSTEMS, INC.           | PERMA SNAP PLUS                                                            | FACTORY FINISH TO MATCH EP-2G<br>PPG "TAUPE TONE"                    |            |                                                                                                                                                                                                                                        |
| MC-3G                                                                                   | METAL COPING                                 | TOP OF ARCHON                                     |                                      | PERMA SNAP PLUS                                                            | TO BE PAINTED TO MATCH EP-8G<br>PPG "CEDAR"                          |            |                                                                                                                                                                                                                                        |
| MP-1G                                                                                   |                                              | PARAPET LIGHT BAND                                | LEKTRON *SEE APPROVED SIGN SUPPLIERS | LED LIGHT BAND                                                             |                                                                      | *SEE PLANS | PRODUCT INFORMATION: JOHN FITZWILSON AT LEKTRON (800) 634-4059 OR (918) 622-4978 EXT 302<br>Email: Jfitzwilson@lektroninc.com                                                                                                          |