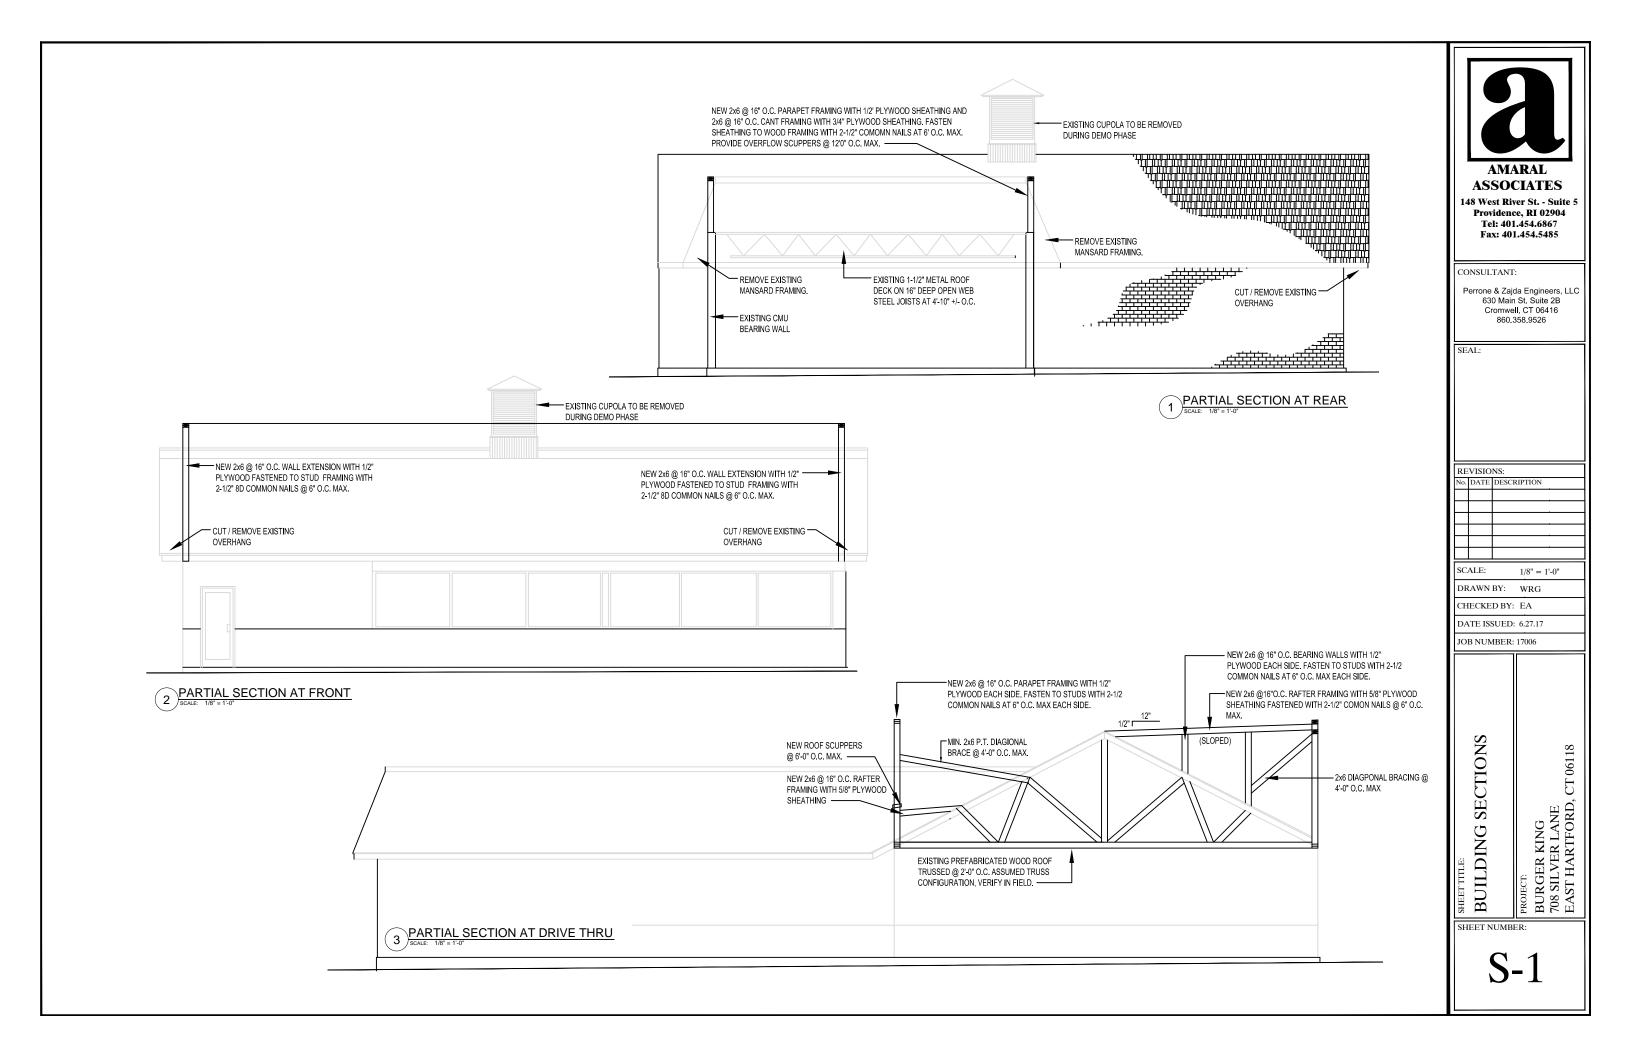

### DRAWING INDEX

- G-1 COVER SHEET
- C-1 SITE
- C-2 EXTERIOR BUILDING PHOTOS
- EX-1 EXISTING/ DEMO EXTERIOR ELEVATIONS
- EX-2 EXISTING/ DEMO EXTERIOR ELEVATIONS
- S-1 BUILDING SECTIONS
- 4-2 PROPOSED EXTERIOR ELEVATIONS
- A-2.1 PROPOSED EXTERIOR ELEVATIONS
- A-2.2 PROPOSED SIGN AND CANOPY DETAILS
- A-3 EXTERIOR FINISH SCHEDULE

JOB NUMBER: 17006

EXISTING AND DEMO EXTERIOR ELEVATIONS PROJECT:
BURGER KING
708 SILVER LANE
EAST HARTFORD, CT 06118

SHEET NUMBER:

AMARAL ASSOCIATES

148 West River St. - Suite 5 Providence, RI 02904 Tel: 401.454.6867 Fax: 401.454.5485