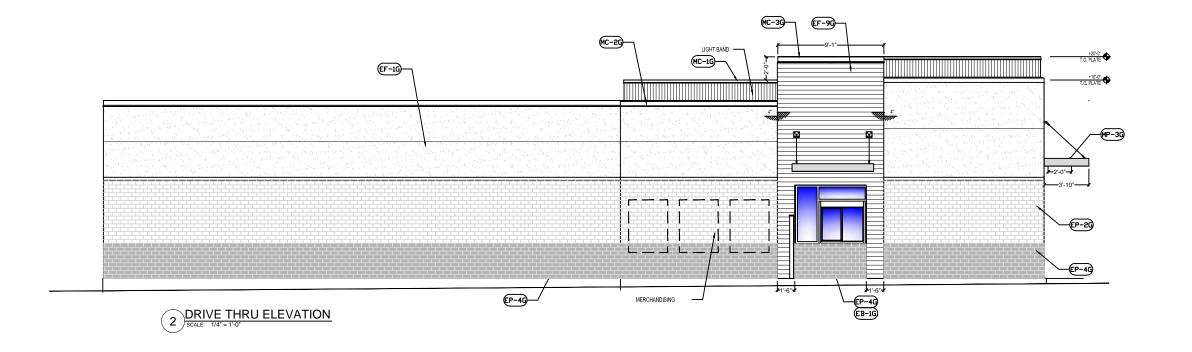

SHEETTITLE:
PROPOSED ELEVATIONS

PROJECT:
BURGER KING
708 SILVER LANE
EAST HARTFORD, CT 06118

SHEET NUMBER:

A-2

148 West River St. - Suite 5 Providence, RI 02904 Tel: 401.454.6867 Fax: 401.454.5485

CONSULTANT:

DRAWN BY: WRG
CHECKED BY: EA
DATE ISSUED: 6.26.17

JOB NUMBER: 17006

SHEETTITLE:
PROPOSED ELEVATIONS

PROJECT:
BURGER KING
708 SII VER I ANE

SHEET NUMBER:

A-2.1

PROPOSED 5' DIA. SIGN

AMARAL ASSOCIATES

PROPOSED SIGN AND
CANOPY DETAILS
PROJECT:
BURGER KING
708 SILVER LANE
EAST HARTFORD, CT 06118

SHEET NUMBER:

A-2.2

| EXTERIOR MATERIALS & FINISH SCHEDULE (not all specs are used on every project) /26/2016 |                                              |                                                   |                                      |                                                                            |                                                                      |            |                                                                                                                                                                                                                                        |
|-----------------------------------------------------------------------------------------|----------------------------------------------|---------------------------------------------------|--------------------------------------|----------------------------------------------------------------------------|----------------------------------------------------------------------|------------|----------------------------------------------------------------------------------------------------------------------------------------------------------------------------------------------------------------------------------------|
| CODE                                                                                    | MATERIAL                                     | LOCATION                                          | MANUFACTURER                         | r                                                                          | DESCRIPTION                                                          |            | ADDITIONAL INFORMATION                                                                                                                                                                                                                 |
|                                                                                         |                                              |                                                   |                                      | PRODUCT                                                                    | COLOR                                                                | DIMENSION  |                                                                                                                                                                                                                                        |
|                                                                                         |                                              |                                                   | EVOLUTION BRICK                      | MOD / QS TUMBLED (FULL BRICK)                                              | OLDE HILLSBORO                                                       |            | CONTACT: GABE POWERS (502) 558-4612 NOTE: USE WITH EGR-3G                                                                                                                                                                              |
|                                                                                         |                                              |                                                   |                                      | (THIN BRICK)                                                               | SIERRA TUMBLED                                                       |            |                                                                                                                                                                                                                                        |
| EB-1G                                                                                   | EXTERIOR BRICK                               | GENERAL                                           | PINE HALL BRICK                      | FACE BRICK                                                                 | OLD IRVINGTON O/S                                                    |            | CONTACT: THERESA BEANE (800) 334-8689 - tbeane@pinehallbrick.com<br>NOTE: USE WITH EGR-3G                                                                                                                                              |
|                                                                                         |                                              |                                                   | H.C. MUDDOX BRICK                    | THIN BRICK                                                                 | BK WEST COAST BLEND                                                  |            | CONTACT: SUNUP MATHEW (916) 708-9306 NOTE: USE WITH EGR-3G                                                                                                                                                                             |
| EB-1AG<br>ALTERNATE<br>OR EB-1G)                                                        | EXTERIOR FINISH FIBER<br>CEMENT BRICK PANELS | GENERAL                                           | NICHIHA FIBER CEMENT                 | NICHIHA CANYON BRICK PANELS                                                | UNFINISHED - MUST BE PAINTED TO MATCH EP-4G                          | 18" X 6'   | CONTACT: ANDREW BRIGGS OR MATT STEPHENSON<br>866-424-4421 / 770-805-9466<br>INSTALL PER MANUFACTURER'S SPECIFICATIONS                                                                                                                  |
| ECT-1G                                                                                  | EXTERIOR CERAMIC TILE                        | ACCENT AT BUILDING FRONT                          | GRANITI GIANDRE / EUROWEST           | SENSIBLE STONE ED5052                                                      | "RED NATURAL"<br>STACKED BOND PATTERN                                | 12" X 24"  | CONTACT: JOY DETER AT EUROWEST (714) 309-9551 OR JOY KLEIN (813) 334-3302 jklein@transamerica.com NOTE: USE WITH EGR-4G                                                                                                                |
| ECT-18G                                                                                 | EXTERIOR CERAMIC TILE                        | INLINE RESTAURANTS ONLY                           | GRANITI GIANDRE / EUROWEST           | ROVERE ANTICO LEGNI HIGH TECH                                              | PAR 15334 "ROVERE"<br>STACKED BOND PATTERN                           | 6" X 36"   | CONTACT: JOY DETER AT EUROWEST (714) 309-9551 OR JOY KLEIN (813) 334-3302 jklein@transamerica.com NOTE: USE WITH EGR-9G                                                                                                                |
|                                                                                         | EXTERIOR FINISH -                            |                                                   | STO OR APPROVED EQUAL                | STO POWERWALL STUCCO SYSTEM TEXTURE: FINE SAND OR STO THERM CI EIFS SYSTEM | COLOR TO MATCH EP-2G<br>PPG "TAUPE TONE"                             |            | CONTACT: TIM SALERNO AT STO CORP (407) 466-5371                                                                                                                                                                                        |
| EF-1G                                                                                   | STUCCO, STO, FIBER<br>CEMENT SIDING PANELS   | GENERAL                                           | NICHIHA FIBER CEMENT                 | NICHIHA ARCHITECTURALBLOCK - LARGE                                         | PREPAINTED TO MATCH EP-2G - PPG "TAUPE TONE"<br>STACKED BOND PATTERN | 18" X 6'   | PERMISSIBLE ON REMODELS ONLY CONTACT: ANDREW BRIGGS OR MATT STEPHENSON 866-424-4421 / 770-805-9466 INSTALL PER MANUFACTURER'S SPECIFICATIONS                                                                                           |
| EF-4G                                                                                   | EXTERIOR FINISH<br>STUCCO                    | GENERAL                                           | STO OR APPROVED EQUAL                | STO POWERWALL STUCCO SYSTEM                                                | COLOR TO MATCH EP-4G<br>PPG "MONTEREY CLIFFS"                        |            | CONTACT: TIM SALERNO AT STO CORP (407) 466-5371                                                                                                                                                                                        |
| EF-8G<br>ALTERNATE<br>FOR EF-9G)                                                        | EXTERIOR FINISH STONE                        | EXTERIOR SIGN ARCHONS                             | BORAL STONE PRODUCTS                 | COUNTRY LEDGESTONE                                                         | "ASPEN"                                                              |            | CONTACT:800-255-1727<br>Ashley.joyce@boral.com<br>culturedstone@boral.com                                                                                                                                                              |
| EF-9G                                                                                   | EXTERIOR FINISH<br>FIBER CEMENT              | EXTERIOR SIGN ARCHONS                             | NICHIHA FIBER CEMENT                 | VINTAGE WOOD EF762                                                         | "CEDAR"                                                              | 18" X 10'  | CONTACT: ANDREW BRIGGS OR MATT STEPHENSON<br>866-424-4421 / 770-805-9466<br>INSTALL PER MANUFACTURER'S SPECIFICATIONS. VERTICAL SEAI<br>SHALL BE MINIMIZED. ALL SPANS OF 10' OR MORE SHALL HAVE                                        |
| TR-1G                                                                                   | ALUMINUM TRIMS                               |                                                   |                                      |                                                                            |                                                                      |            | VERTICAL CAULKED SEAMS ALIGNED IN THE CENTER OF THE ARCH                                                                                                                                                                               |
| EP-2G                                                                                   | EXTERIOR PAINT                               | EXTERIOR GENERAL                                  |                                      | PRIMER: 17-921<br>PAINT: 6-2045XI                                          | "TAUPE TONE"<br>Custom Formula                                       |            | Contact: RICK GARLIN, PPG CORPORATE NATIONAL ACCOUNTS MANAGER<br>phone: (317) 318-5800<br>email: garlin@ppg.com                                                                                                                        |
| EP-4G                                                                                   | EXTERIOR PAINT                               | EXTERIOR WAINSCOT                                 |                                      | <b>PRIMER:</b> 17-921 <b>PAINT:</b> 6-2045XI                               | "MONTERREY CLIFFS"<br>10YY 14/080                                    |            |                                                                                                                                                                                                                                        |
| EP-6G                                                                                   | EXTERIOR PAINT                               | EXTERIOR ACCENT<br>(For Metal Substrates Only)    |                                      | PRIMER: 6-212<br>PAINT: 6-230                                              | "BURGER KING SILVER"<br>Custom Formula                               |            | NOTE: NOT FOR USE ON ROOFS FOR REMODELING.<br>SEE EP-6AG & EP-6BG                                                                                                                                                                      |
| EP-6AG                                                                                  | EXTERIOR PAINT                               | EXISTING MANSARD ROOFS,<br>SHINGLES & BARREL TILE | PPG                                  | PRIMER: 17-921<br>PAINT: 90-1110                                           | "GRIMMY'S GREY"<br>00NN 20/000                                       |            | NOTE: FOR REMODELS ONLY                                                                                                                                                                                                                |
| EP-6BG                                                                                  | EXTERIOR PAINT                               | EXISTING STANDING SEAM<br>METAL ROOF              |                                      | PRIMER: 90-712<br>PAINT: 90-1110                                           | "MARCH WIND"<br>Custom Formula                                       |            | NOTE: FOR REMODELS ONLY                                                                                                                                                                                                                |
| EP-8BG                                                                                  | EXTERIOR PAINT                               | METAL COPING AT ARCHON TOWERS                     |                                      | PRIMER: 17-921<br>PAINT: 6-2045XI                                          | "CEDAR"<br>Custom Formula                                            |            |                                                                                                                                                                                                                                        |
| EXT-G                                                                                   | EXTERIOR PAINT                               | POLES & SIGNS                                     |                                      | PRIMER: 90-712<br>PAINT: 90-353                                            | "BLACK"                                                              |            |                                                                                                                                                                                                                                        |
| EGR-3G                                                                                  | GROUT                                        | BRICK                                             | MAPEI                                |                                                                            | #5 "CHAMOIS"                                                         |            | NOTE: USE WITH EB-1G                                                                                                                                                                                                                   |
| EGR-4G                                                                                  | GROUT                                        | CERAMIC TILE                                      | CUSTOM BUILDING PRODUCTS             | POLYBLEND SANDED                                                           | #335 "WINTER GRAY"                                                   |            | NOTE: USE WITH ECT-1G  *** FOR SETTING MATERIALS USE COMPLETE CONTACT RAPID SET  *** SEAL GROUT WITH AOUAMIX SEALERS CHOICE GOLD                                                                                                       |
| EGR-9G                                                                                  | GROUT                                        | INLINE RESTAURANTS ONLY<br>CERAMIC TILE           | LATICRETE                            | POLYBLEND SANDED                                                           | #66 "CHESTNUT BROWN"                                                 |            | NOTE: USE WITH ECT-18G  *** CONTRACTOR TO ALLOW 1/16" MAX FOR GROUT JOINT  *** FOR SETTING MATERIALS USE COMPLETE CONTACT RAPID SET  *** SEAL GROUT WITH AOUAMIX SEALERS CHOICE GOLD  Contact: Kirby Davis at Laticrete (203) 671-7210 |
| MC-1G                                                                                   | METAL COPING                                 | TOP OF LIGHT BAND<br>WALL CAP                     |                                      | PERMA SNAP PLUS                                                            | A-30 "SILVERSMITH"                                                   |            | CONTACT: W.P. HICKMAN COMPANY (828)676-1700 - WWW.WPH.COM                                                                                                                                                                              |
| MC-2G                                                                                   | METAL COPING                                 | BELOW LIGHT BAND                                  | W.P. HICKMAN SYSTEMS, INC.           | PERMA SNAP PLUS                                                            | FACTORY FINISH TO MATCH EP-2G<br>PPG "TAUPE TONE"                    |            |                                                                                                                                                                                                                                        |
| MC-3G                                                                                   | METAL COPING                                 | TOP OF ARCHON                                     |                                      | PERMA SNAP PLUS                                                            | TO BE PAINTED TO MATCH EP-8G<br>PPG "CEDAR"                          |            |                                                                                                                                                                                                                                        |
| MP-1G                                                                                   |                                              | PARAPET LIGHT BAND                                | LEKTRON *SEE APPROVED SIGN SUPPLIERS | LED LIGHT BAND                                                             |                                                                      | *SEE PLANS | PRODUCT INFORMATION: JOHN FITZWILSON AT LEKTRON (800) 634-4059 OR (918) 622-4978 EXT 302<br>Email: Jfitzwilson@lektroninc.com                                                                                                          |