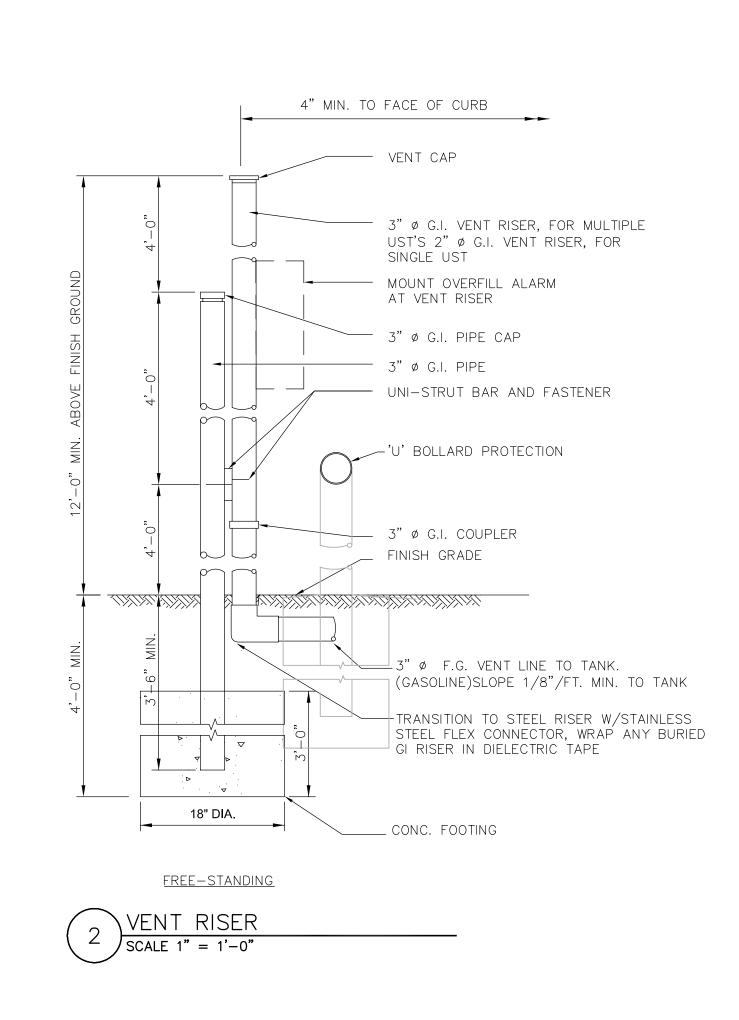

|  |  |
| Date8/6/2018                                                                                                                                     |                                                                                                                                     |                                                                          |  |  |
| Signature of property ow                                                                                                                         | $V_{\mathcal{C}}^{pre}(\mathbf{s})  \mathcal{B}_{Y} = \mathcal{B}_{Y}^{pre}$                                                        | John DeMonte, Construction<br>Development A                              |  |  |







SELECT
BACKFILL
(WASHED SAND
OR 3/8" PEA
GRAVEL)

6" MIN.

HIGH GROUNDWATER
6"
MIN. DISTANCE
BETWEEN PIPING RUNS

TRENCH WALL (BOTH SIDES)

1 PIPING TRENCH DETAIL

SCALE 1" = 1'-0"

CONCRETE —

MISC. DETAILS

prepared for:
Leemilt's Petroleum, Inc.
611 Main Street
East Hartford, Connecticut

| West Hartford | on Avenue<br>I, CT 06107 | 860-233-6312 |
|---------------|--------------------------|--------------|
| DRA WN        | DA TE                    |              |
| RPM           | 2/27/2018                |              |
| APPROVED      | DATE                     |              |
|               |                          |              |
| SCALE         | SHEET                    | PROJECT NO.  |
| AS NOTED      | S-3                      | 847          |