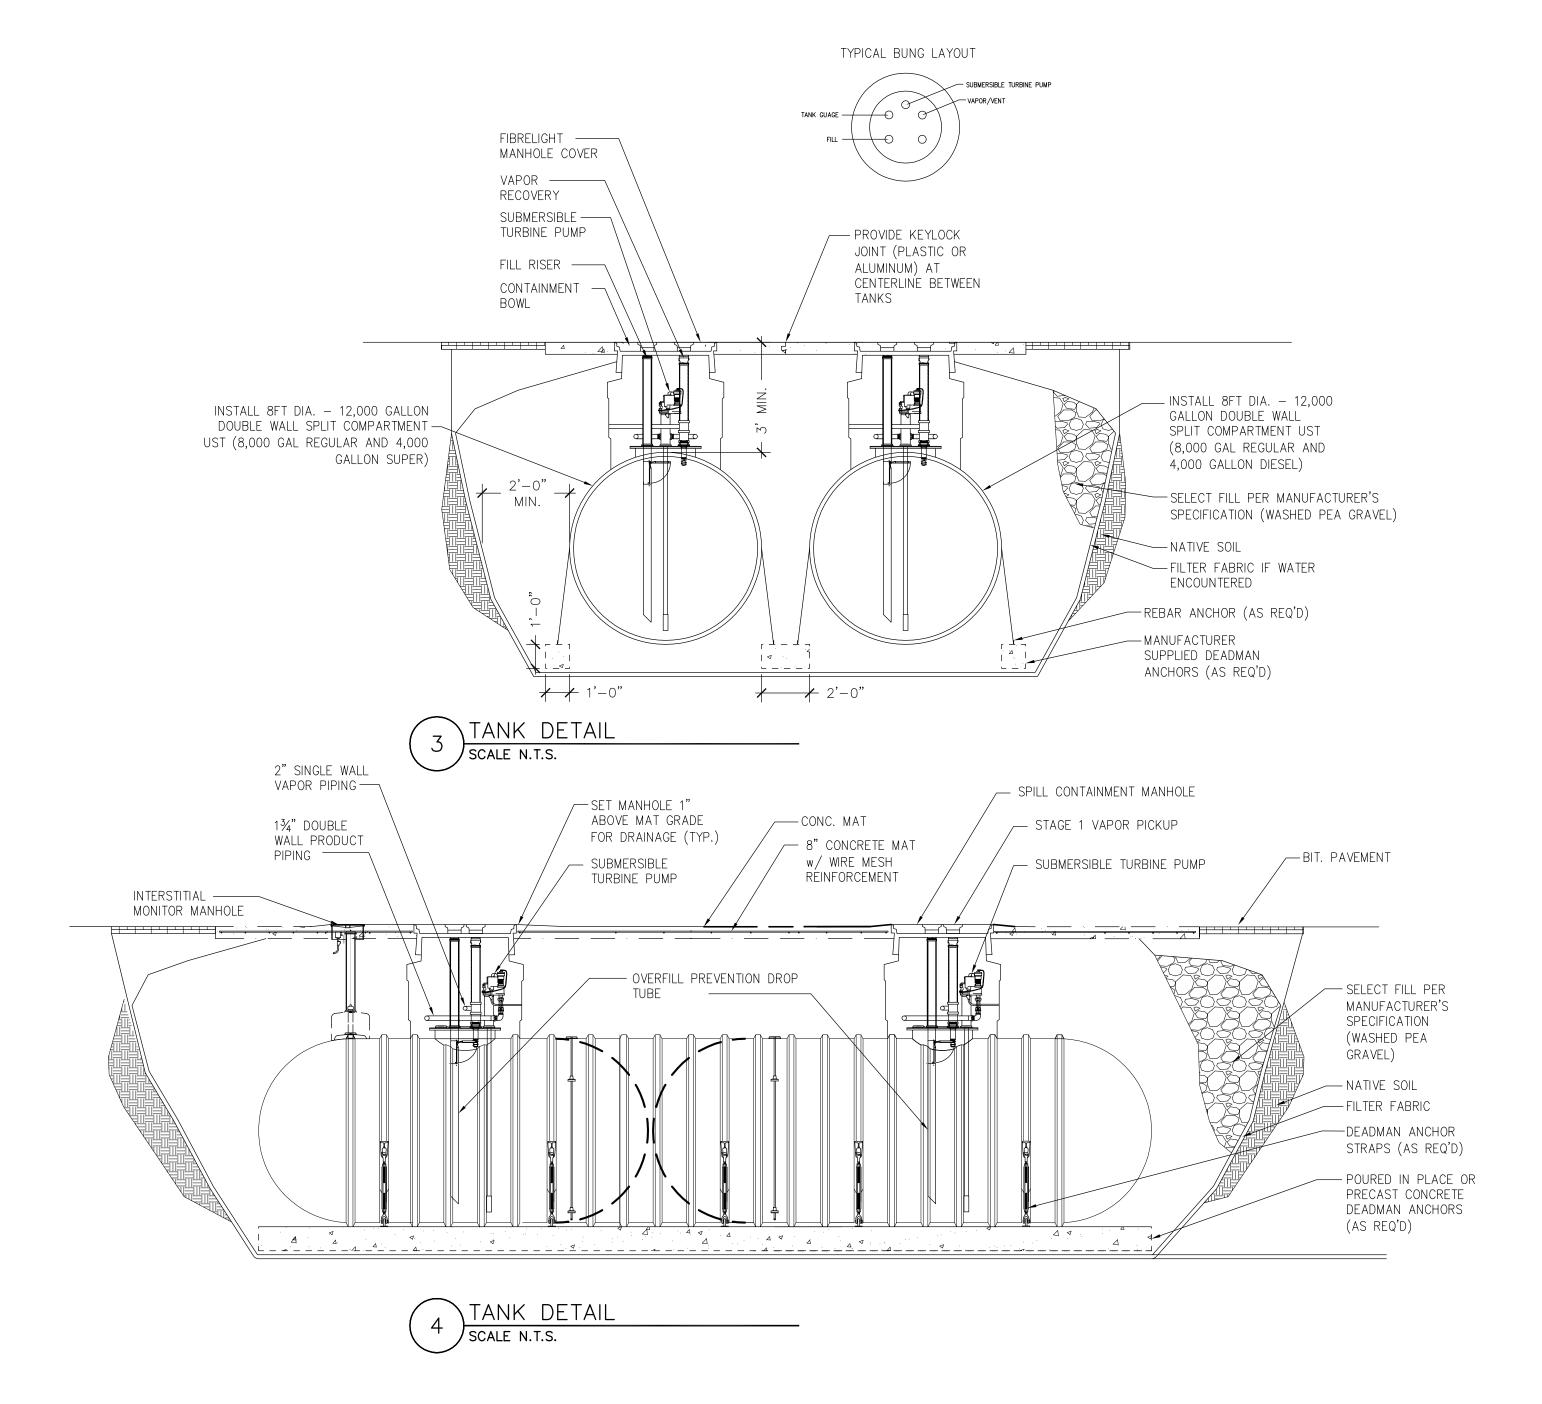

|  |  |
| Date8/6/2018                                                                                                                                     |                                                                                                                                     |                                                                          |  |  |
| Signature of property ow                                                                                                                         | $V_{\mathcal{C}}^{pre}(\mathbf{s})  \mathcal{B}_{Y} = \mathcal{B}_{Y}^{pre}$                                                        | John DeMonte, Construction<br>Development A                              |  |  |







SELECT
BACKFILL
(WASHED SAND
OR 3/8" PEA
GRAVEL)

6" MIN.

HIGH GROUNDWATER
6"
MIN. DISTANCE
BETWEEN PIPING RUNS

TRENCH WALL (BOTH SIDES)

1 PIPING TRENCH DETAIL

SCALE 1" = 1'-0"

CONCRETE —

MISC. DETAILS

prepared for:
Leemilt's Petroleum, Inc.
611 Main Street
East Hartford, Connecticut

| West Hartford | on Avenue<br>I, CT 06107 | 860-233-6312 |
|---------------|--------------------------|--------------|
| DRA WN        | DA TE                    |              |
| RPM           | 2/27/2018                |              |
| APPROVED      | DATE                     |              |
|               |                          |              |
| SCALE         | SHEET                    | PROJECT NO.  |
| AS NOTED      | S-3                      | 847          |