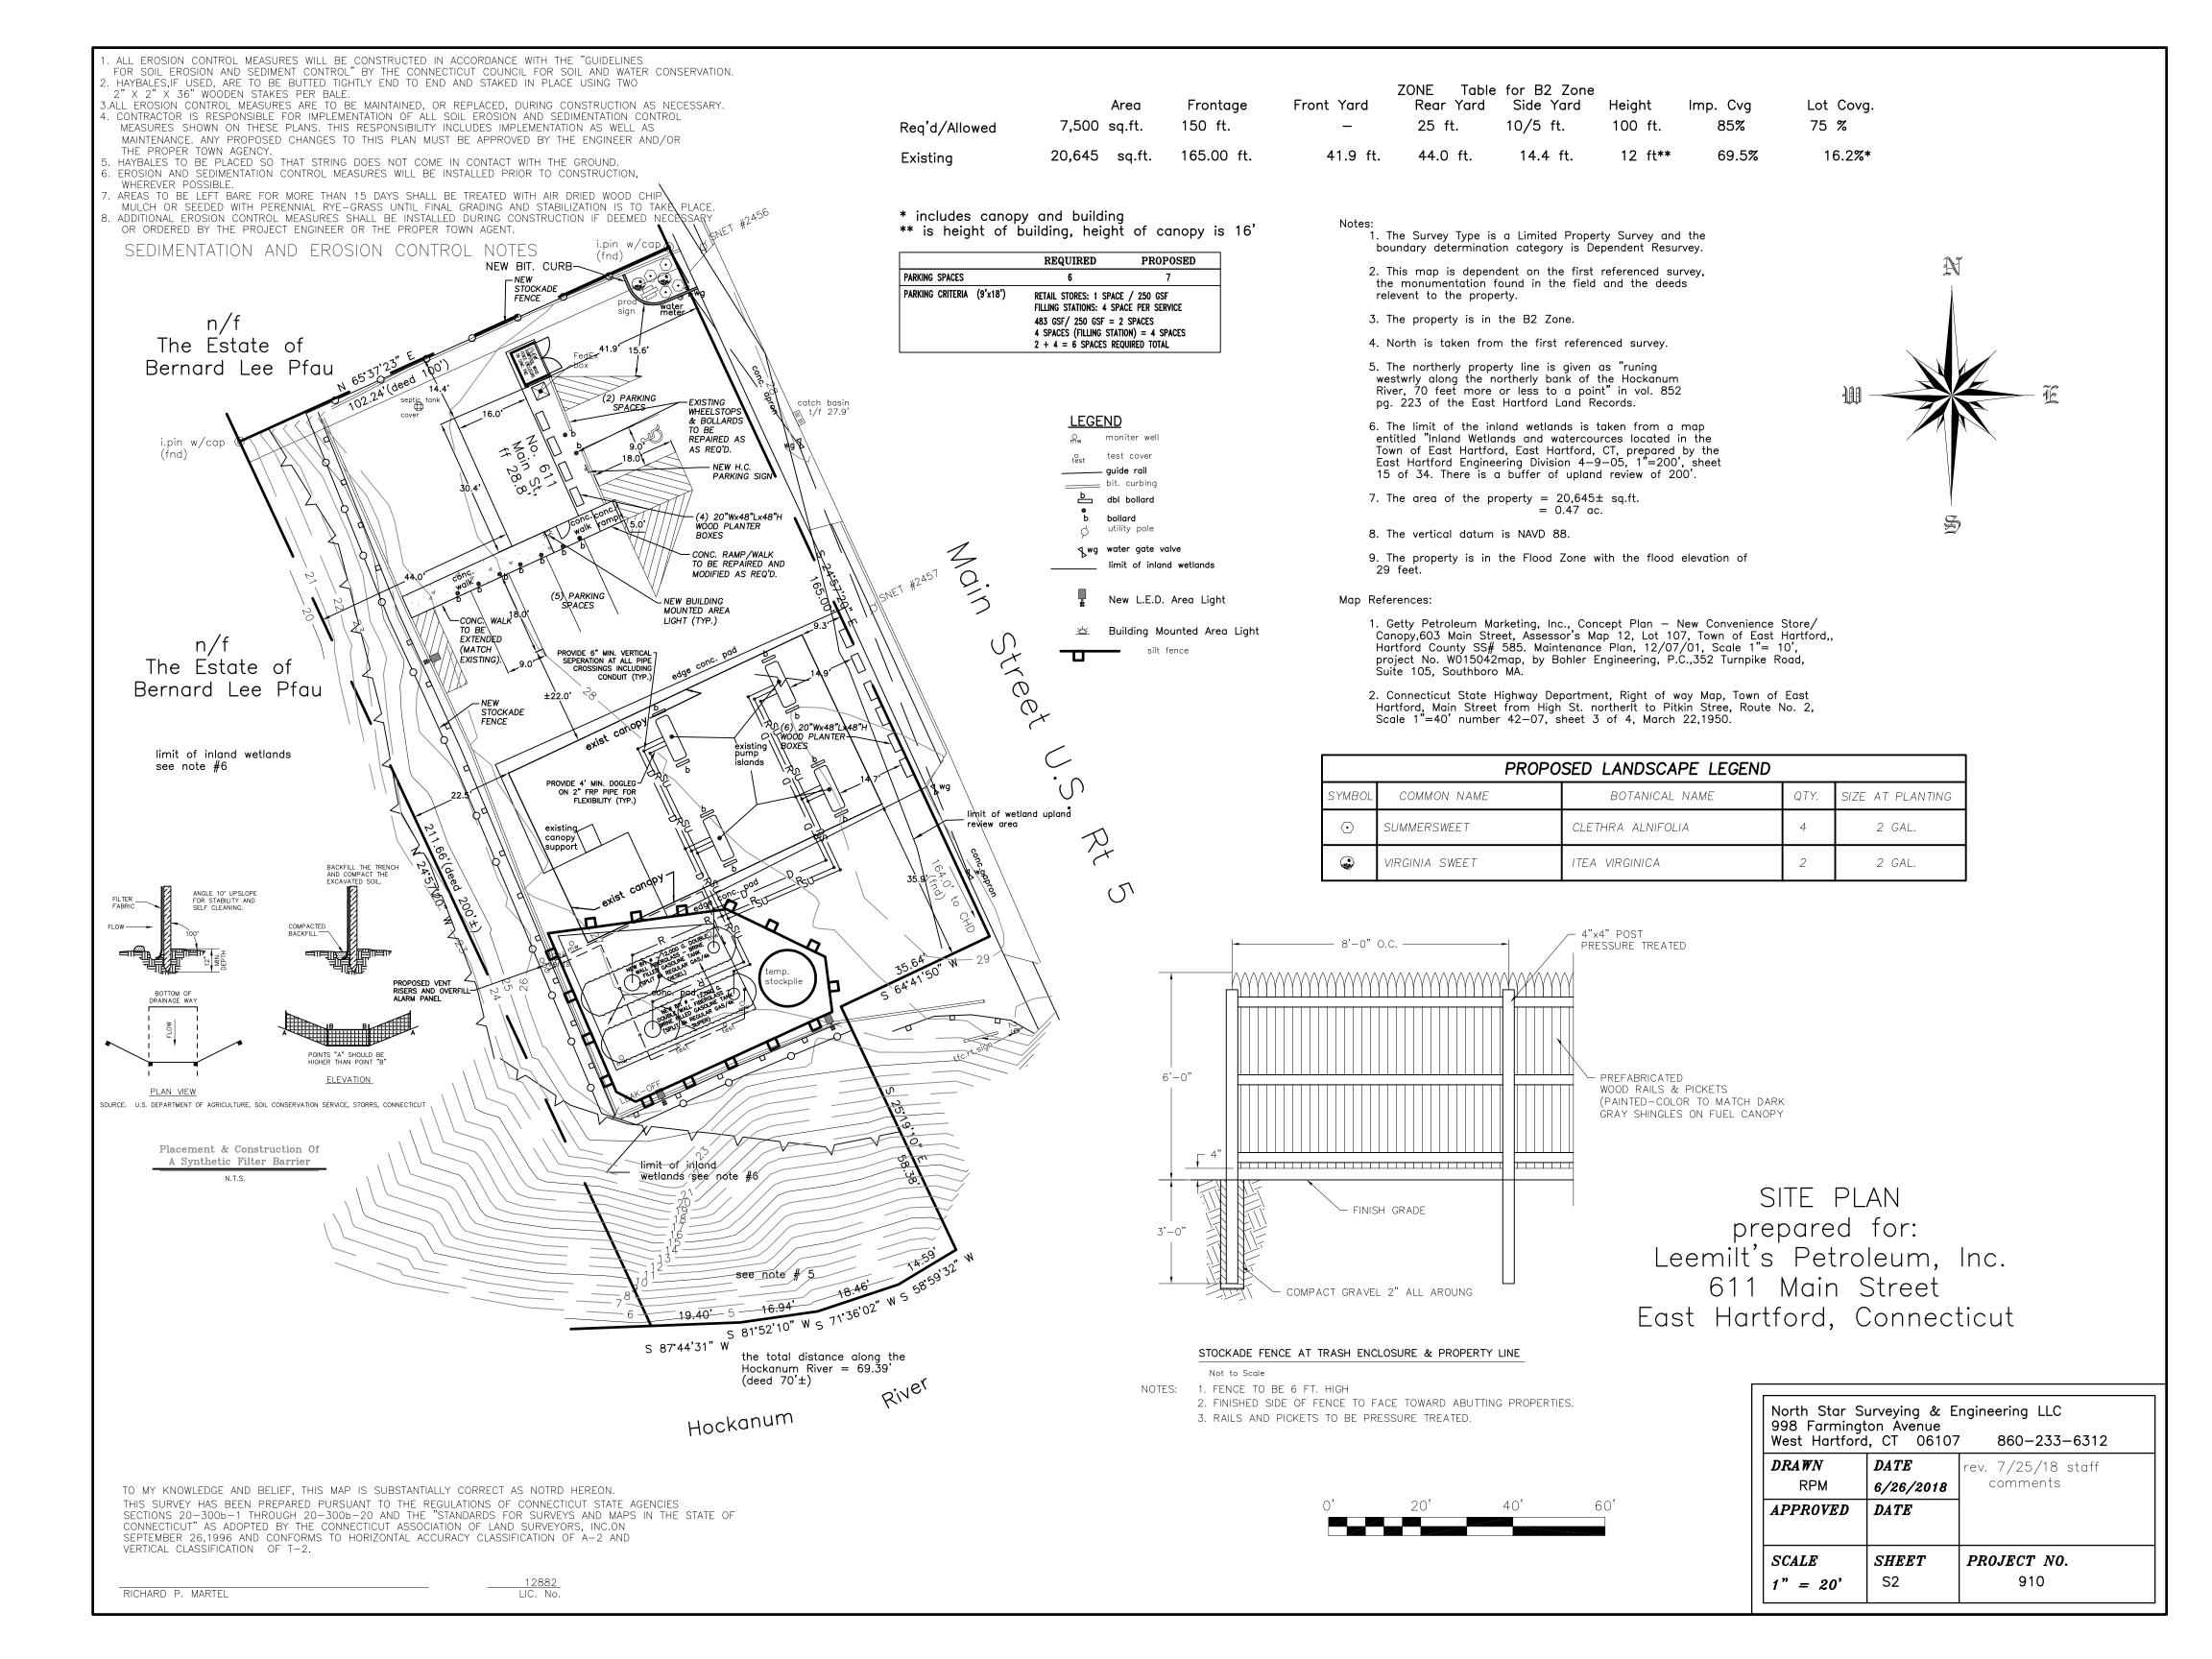

|  |  |
| Date8/6/2018                                                                                                                                     |                                                                                                                                     |                                                                          |  |  |
| Signature of property ow                                                                                                                         | $V_{\mathcal{C}}^{pre}(\mathbf{s})  \mathcal{B}_{Y} = \mathcal{B}_{Y}^{pre}$                                                        | John DeMonte, Construction<br>Development A                              |  |  |







SELECT
BACKFILL
(WASHED SAND
OR 3/8" PEA
GRAVEL)

6" MIN.

HIGH GROUNDWATER
6"
MIN. DISTANCE
BETWEEN PIPING RUNS

TRENCH WALL (BOTH SIDES)

1 PIPING TRENCH DETAIL

SCALE 1" = 1'-0"

CONCRETE —

MISC. DETAILS

prepared for:
Leemilt's Petroleum, Inc.
611 Main Street
East Hartford, Connecticut

| West Hartford | on Avenue<br>I, CT 06107 | 860-233-6312 |
|---------------|--------------------------|--------------|
| DRA WN        | DA TE                    |              |
| RPM           | 2/27/2018                |              |
| APPROVED      | DATE                     |              |
|               |                          |              |
| SCALE         | SHEET                    | PROJECT NO.  |
| AS NOTED      | S-3                      | 847          |