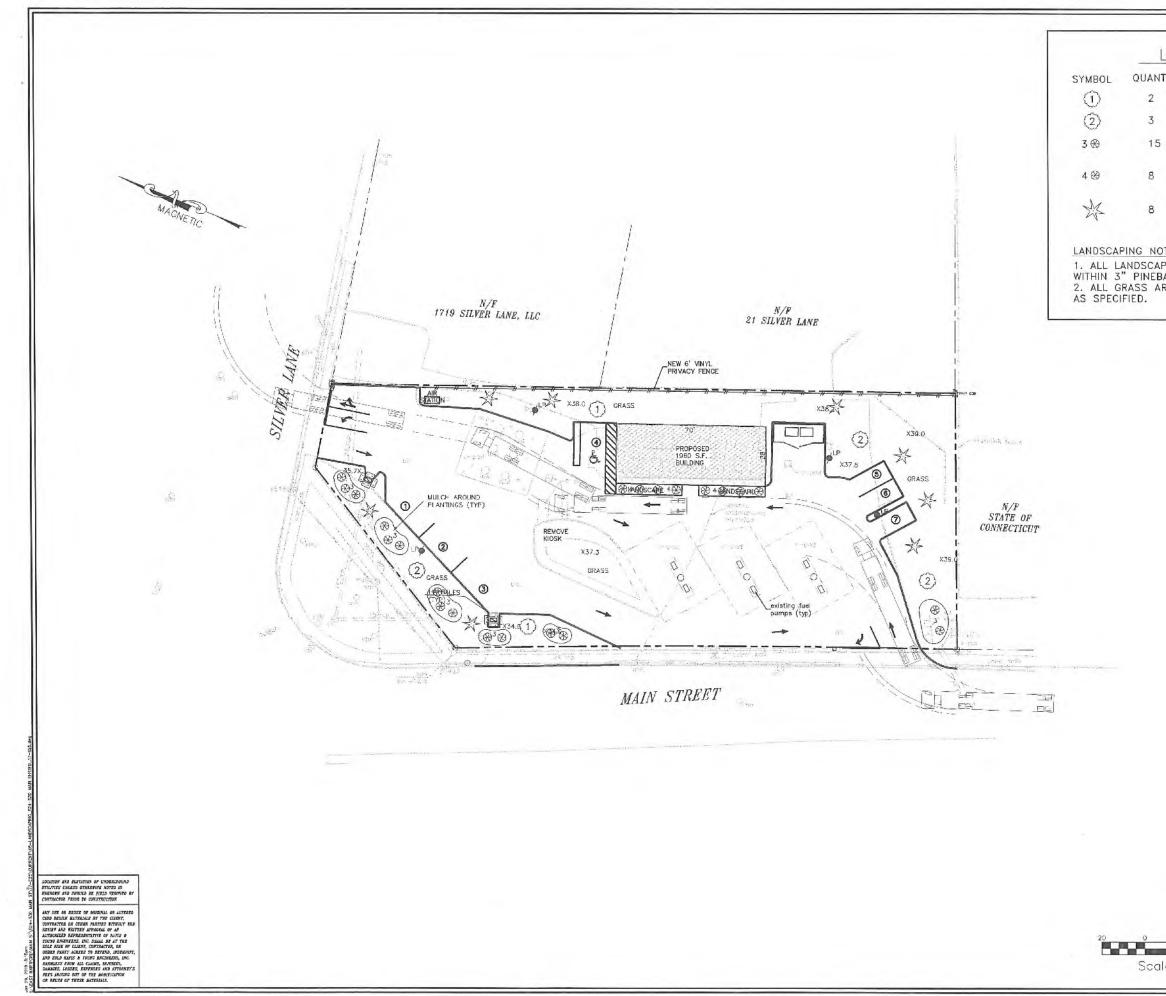

| Ν   | DSCAPING TABLE                                          |                                                                                                                                                                                                                                                                                                                                           |
|-----|---------------------------------------------------------|-------------------------------------------------------------------------------------------------------------------------------------------------------------------------------------------------------------------------------------------------------------------------------------------------------------------------------------------|
| Y   | ТҮРЕ                                                    | SIZE                                                                                                                                                                                                                                                                                                                                      |
|     |                                                         | 3" CALIPER                                                                                                                                                                                                                                                                                                                                |
|     |                                                         | 3" CALIPER                                                                                                                                                                                                                                                                                                                                |
|     | SHRUBS/CAMELLIA, AZALEA<br>OR RHODODENDRON              | 1 1/2' - 2' DIA.                                                                                                                                                                                                                                                                                                                          |
|     | BLUE RUG JUNIPER<br>OR SPREADING YEWS                   | 2 GAL. MIN.                                                                                                                                                                                                                                                                                                                               |
|     | EVERGREENS (SCREENING)<br>WHITE PINES OR DOUGLAS<br>FIR | 2 GAL. MIN.                                                                                                                                                                                                                                                                                                                               |
| .45 | TO HAVE 4" TOPSOIL AND S                                | SEEDED                                                                                                                                                                                                                                                                                                                                    |
|     |                                                         |                                                                                                                                                                                                                                                                                                                                           |
|     |                                                         |                                                                                                                                                                                                                                                                                                                                           |
|     |                                                         |                                                                                                                                                                                                                                                                                                                                           |
|     |                                                         |                                                                                                                                                                                                                                                                                                                                           |
|     |                                                         |                                                                                                                                                                                                                                                                                                                                           |
|     |                                                         |                                                                                                                                                                                                                                                                                                                                           |
|     |                                                         |                                                                                                                                                                                                                                                                                                                                           |
|     |                                                         |                                                                                                                                                                                                                                                                                                                                           |
|     |                                                         |                                                                                                                                                                                                                                                                                                                                           |
|     | LEC                                                     | <u>gend:</u>                                                                                                                                                                                                                                                                                                                              |
|     | <u>L E (</u>                                            | <u>GEND:</u><br>PROPERTY LINE                                                                                                                                                                                                                                                                                                             |
|     | <u>LE</u>                                               | PROPERTY LINE                                                                                                                                                                                                                                                                                                                             |
|     | <u>LE</u>                                               | PROPERTY LINE<br>STREET LINE                                                                                                                                                                                                                                                                                                              |
|     | ······································                  | PROPERTY L NE<br>STREET LINE<br>LIGHT POLE<br>OVERHEAD WIRES<br>LOT SETBACK                                                                                                                                                                                                                                                               |
|     | ······································                  | PROPERTY LINE<br>STREET LINE<br>LIGHT POLE<br>OVERHEAD WIRES                                                                                                                                                                                                                                                                              |
|     | ······································                  | PROPERTY LINE<br>STREET LINE<br>LIGHT POLE<br>OVERHEAD WIRES<br>- LOT SETBACK<br>NEW LIGHT POLE                                                                                                                                                                                                                                           |
|     | ······································                  | PROPERTY L NE<br>STREET LINE<br>LIGHT POLE<br>OVERHEAD WIRES<br>LOT SETBACK                                                                                                                                                                                                                                                               |
|     | EAST                                                    | PROPERTY LINE<br>STREET LINE<br>LIGHT POLE<br>OVERHEAD WIRES<br>- LOT SETBACK<br>NEW LIGHT POLE<br>524-530 MAIN STREET<br>M 12 / L 99<br>HARTFORD, CONNECTI                                                                                                                                                                               |
|     |                                                         | PROPERTY L NE<br>STREET LINE<br>UGHT POLE<br>OVERHEAD WIRES<br>LOT SETBACK<br>NEW LIGHT POLE<br>524-530 MAIN STREET<br>M 12 / L 99<br>HARTFORD, CONNECTI                                                                                                                                                                                  |
|     | EAST<br>PREPARE<br>BOD MAN                              | PROPERTY LINE<br>STREET LINE<br>LIGHT POLE<br>OVERHEAD WIRES<br>- LOT SETBACK<br>NEW LIGHT POLE<br>524-530 MAIN STREET<br>M 12 / L 99<br>HARTFORD, CONNECTI                                                                                                                                                                               |
|     | EAST<br>PREPARE<br>BOD MAN                              | PROPERTY L NE<br>STREET LINE<br>UGHT POLE<br>OVERHEAD WIRES<br>UDVERHEAD WIRES<br>UDVERHEAD WIRES<br>UDVERHEAD WIRES<br>UDVERHEAD WIRES<br>UDVERHEAD WIRES<br>NEW LIGHT POLE<br>S24-530 MAIN STREET<br>M 12 / L 99<br>HARTFORD, CONNECTI<br>DART REALTY, LLC<br>UDVERHEAD WIRES<br>UDVERHEAD WIRES<br>UDVERHEAD WIRES<br>DART REALTY, LLC |
|     | EAST<br>PREPARE<br>BOD MAN                              | PROPERTY L NE<br>STREET LINE<br>UGHT POLE<br>OVERHEAD WIRES<br>UGHT POLE<br>LOT SETBACK<br>NEW LIGHT POLE<br>524-530 MAIN STREET<br>M 12 / L 99<br>HARTFORD, CONNECTI<br>DART REALTY, LIC<br>LANDSCAPING PLAN<br>NAFIS & YOUNC<br>ENGINE<br>NOTHFORD, CONNECTION<br>DART REALTY, LIC                                                      |
| 20  |                                                         | PROPERTY L NE<br>STREET LINE<br>UGHT POLE<br>OVERHEAD WIRES<br>LIGHT POLE<br>LOT SETBACK<br>NEW LIGHT POLE<br>524-530 MAIN STREET<br>M 12 / L 99<br>HARTFORD, CONNECTI<br>STREET<br>HONO<br>DART REALTY, LLC<br>LANDSCAPING PLAN<br>WAFIS & YOUNC<br>ENGINEERS, INC.                                                                      |