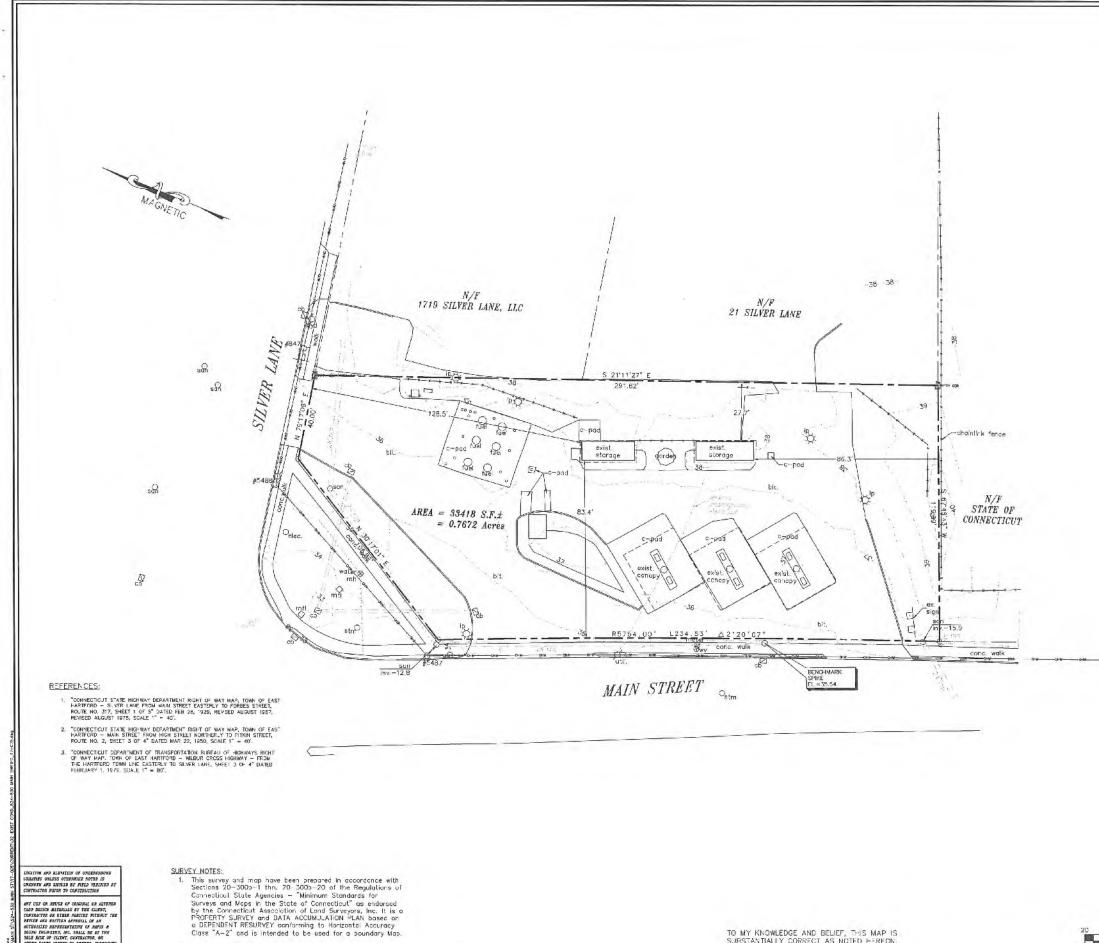

2. Property is located in the B2 zone.

TO MY KNOWLEDGE AND BELIEF, THIS MAP IS SUBSTANTIALLY CORRECT AS NOTED HEREON.

And the second PERMIST\_ Contraction of the second SITE LOCATION A MATDEL OR MACTIN S PRATOT 118.5 SISEPH ST -FUSLEY ST LOCATION MAP SCALE: 1"-LEGEND: - PROPERTY LINE - STREET LINE 야숫 LIGHT POLE 524-530 MAIN STREET M 12/L 99 EAST HARTFORD, CONNECTICUT PREPARED FOR: BCE MANGINO PROPERTY OWNER: DART REALTY, LLC **PROPERTY SURVEY / EXISTING CONDITIONS** NAFIS & YOUNG ENGINEERS, INC. LIVELIVELIAS, INC. 1355 Middletown Avenue Northford, Connecticut 06472 Phone: (203) 484–2793 For: (203) 484–2793 Emcil: nyeng@hafisendycung.com DATE: MARCH 22, 2017 Scale 1'' = 20'JOB NO. 2017-025 SHEET NO. 2