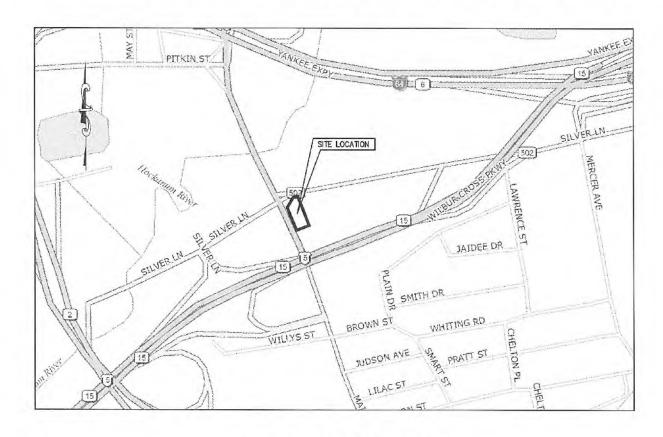

2. Property is located in the B2 zone.

TO MY KNOWLEDGE AND BELIEF, THIS MAP IS SUBSTANTIALLY CORRECT AS NOTED HEREON.

And the second PERMIST\_ Contraction of the second SITE LOCATION A MATDEL OR MACTIN S PRATOT 118.5 SISEPH ST -FUSLEY ST LOCATION MAP SCALE: 1"-LEGEND: - PROPERTY LINE - STREET LINE 야숫 LIGHT POLE 524-530 MAIN STREET M 12/L 99 EAST HARTFORD, CONNECTICUT PREPARED FOR: BCE MANGINO PROPERTY OWNER: DART REALTY, LLC **PROPERTY SURVEY / EXISTING CONDITIONS** NAFIS & YOUNG ENGINEERS, INC. LIVELIVELIAS, INC. 1355 Middletown Avenue Northford, Connecticut 06472 Phone: (203) 484–2793 For: (203) 484–2793 Emcil: nyeng@hafisendycung.com DATE: MARCH 22, 2017 Scale 1'' = 20'JOB NO. 2017-025 SHEET NO. 2