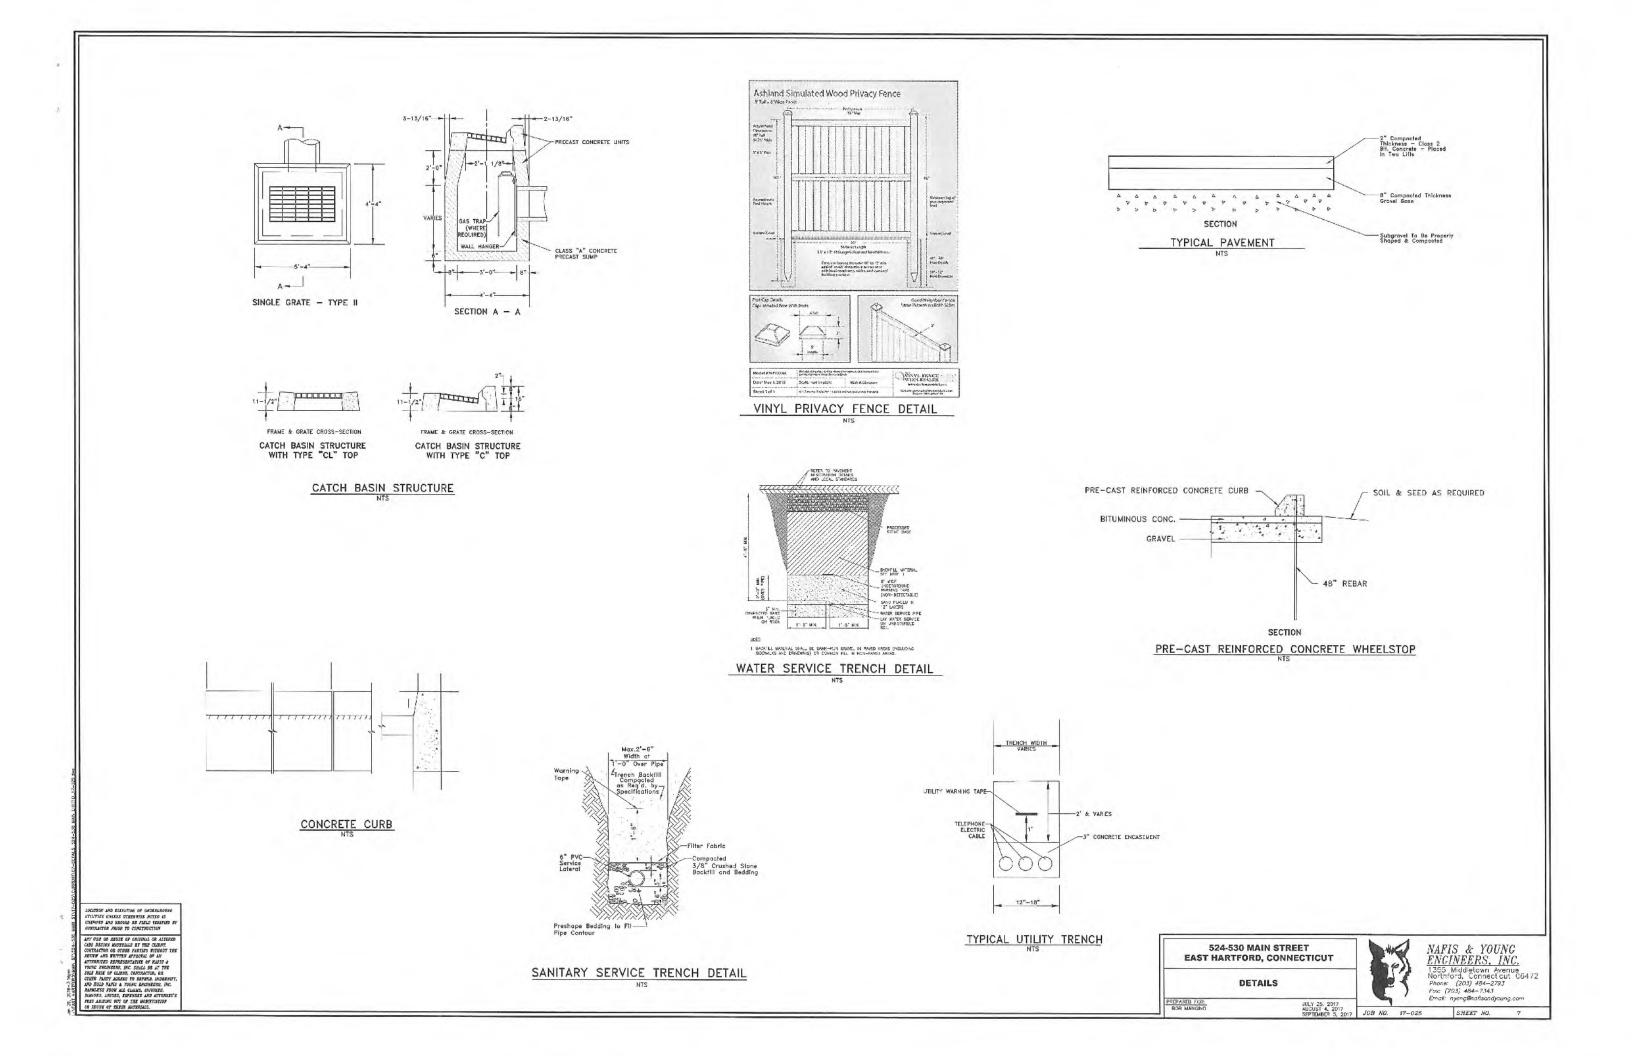

| Ν   | DSCAPING TABLE                                          |                                                                                                                                                                                                                                                                                                                                           |
|-----|---------------------------------------------------------|-------------------------------------------------------------------------------------------------------------------------------------------------------------------------------------------------------------------------------------------------------------------------------------------------------------------------------------------|
| Y   | ТҮРЕ                                                    | SIZE                                                                                                                                                                                                                                                                                                                                      |
|     |                                                         | 3" CALIPER                                                                                                                                                                                                                                                                                                                                |
|     |                                                         | 3" CALIPER                                                                                                                                                                                                                                                                                                                                |
|     | SHRUBS/CAMELLIA, AZALEA<br>OR RHODODENDRON              | 1 1/2' - 2' DIA.                                                                                                                                                                                                                                                                                                                          |
|     | BLUE RUG JUNIPER<br>OR SPREADING YEWS                   | 2 GAL. MIN.                                                                                                                                                                                                                                                                                                                               |
|     | EVERGREENS (SCREENING)<br>WHITE PINES OR DOUGLAS<br>FIR | 2 GAL. MIN.                                                                                                                                                                                                                                                                                                                               |
| .45 | TO HAVE 4" TOPSOIL AND S                                | SEEDED                                                                                                                                                                                                                                                                                                                                    |
|     |                                                         |                                                                                                                                                                                                                                                                                                                                           |
|     |                                                         |                                                                                                                                                                                                                                                                                                                                           |
|     |                                                         |                                                                                                                                                                                                                                                                                                                                           |
|     |                                                         |                                                                                                                                                                                                                                                                                                                                           |
|     |                                                         |                                                                                                                                                                                                                                                                                                                                           |
|     |                                                         |                                                                                                                                                                                                                                                                                                                                           |
|     |                                                         |                                                                                                                                                                                                                                                                                                                                           |
|     |                                                         |                                                                                                                                                                                                                                                                                                                                           |
|     |                                                         |                                                                                                                                                                                                                                                                                                                                           |
|     | LEC                                                     | <u>gend:</u>                                                                                                                                                                                                                                                                                                                              |
|     | <u>L E (</u>                                            | <u>GEND:</u><br>PROPERTY LINE                                                                                                                                                                                                                                                                                                             |
|     | <u>LE</u>                                               | PROPERTY LINE                                                                                                                                                                                                                                                                                                                             |
|     | <u>LE</u>                                               | PROPERTY LINE<br>STREET LINE                                                                                                                                                                                                                                                                                                              |
|     | ······································                  | PROPERTY L NE<br>STREET LINE<br>LIGHT POLE<br>OVERHEAD WIRES<br>LOT SETBACK                                                                                                                                                                                                                                                               |
|     | ······································                  | PROPERTY LINE<br>STREET LINE<br>LIGHT POLE<br>OVERHEAD WIRES                                                                                                                                                                                                                                                                              |
|     | ······································                  | PROPERTY LINE<br>STREET LINE<br>LIGHT POLE<br>OVERHEAD WIRES<br>- LOT SETBACK<br>NEW LIGHT POLE                                                                                                                                                                                                                                           |
|     | ······································                  | PROPERTY L NE<br>STREET LINE<br>LIGHT POLE<br>OVERHEAD WIRES<br>LOT SETBACK                                                                                                                                                                                                                                                               |
|     | EAST                                                    | PROPERTY LINE<br>STREET LINE<br>LIGHT POLE<br>OVERHEAD WIRES<br>- LOT SETBACK<br>NEW LIGHT POLE<br>524-530 MAIN STREET<br>M 12 / L 99<br>HARTFORD, CONNECTI                                                                                                                                                                               |
|     |                                                         | PROPERTY L NE<br>STREET LINE<br>UGHT POLE<br>OVERHEAD WIRES<br>LOT SETBACK<br>NEW LIGHT POLE<br>524-530 MAIN STREET<br>M 12 / L 99<br>HARTFORD, CONNECTI                                                                                                                                                                                  |
|     | EAST<br>PREPARE<br>BOD MAN                              | PROPERTY LINE<br>STREET LINE<br>LIGHT POLE<br>OVERHEAD WIRES<br>- LOT SETBACK<br>NEW LIGHT POLE<br>524-530 MAIN STREET<br>M 12 / L 99<br>HARTFORD, CONNECTI                                                                                                                                                                               |
|     | EAST<br>PREPARE<br>BOD MAN                              | PROPERTY L NE<br>STREET LINE<br>UGHT POLE<br>OVERHEAD WIRES<br>UDVERHEAD WIRES<br>UDVERHEAD WIRES<br>UDVERHEAD WIRES<br>UDVERHEAD WIRES<br>UDVERHEAD WIRES<br>NEW LIGHT POLE<br>S24-530 MAIN STREET<br>M 12 / L 99<br>HARTFORD, CONNECTI<br>DART REALTY, LLC<br>UDVERHEAD WIRES<br>UDVERHEAD WIRES<br>UDVERHEAD WIRES<br>DART REALTY, LLC |
|     | EAST<br>PREPARE<br>BOD MAN                              | PROPERTY L NE<br>STREET LINE<br>UGHT POLE<br>OVERHEAD WIRES<br>UGHT POLE<br>LOT SETBACK<br>NEW LIGHT POLE<br>524-530 MAIN STREET<br>M 12 / L 99<br>HARTFORD, CONNECTI<br>DART REALTY, LIC<br>LANDSCAPING PLAN<br>NAFIS & YOUNC<br>ENGINE<br>NOTHFORD, CONNECTION<br>DART REALTY, LIC                                                      |
| 20  |                                                         | PROPERTY L NE<br>STREET LINE<br>UGHT POLE<br>OVERHEAD WIRES<br>LIGHT POLE<br>LOT SETBACK<br>NEW LIGHT POLE<br>524-530 MAIN STREET<br>M 12 / L 99<br>HARTFORD, CONNECTI<br>STREET<br>HONO<br>DART REALTY, LLC<br>LANDSCAPING PLAN<br>WAFIS & YOUNC<br>ENGINEERS, INC.                                                                      |