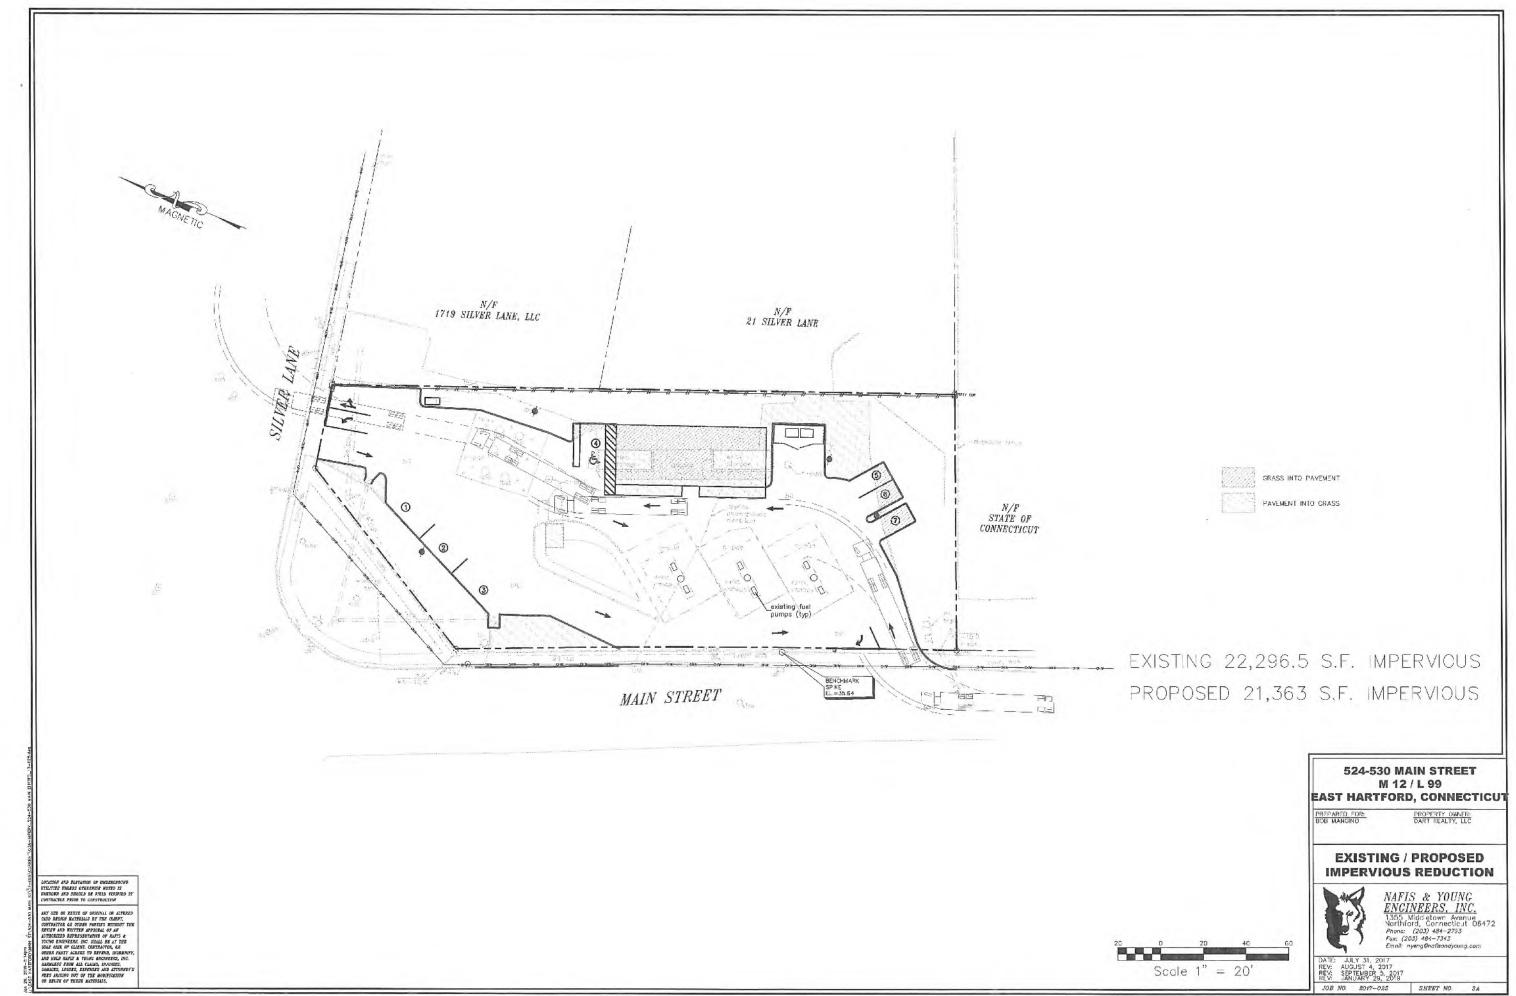

Y REMARDS TRAN LA CLIPTS AND ATTRIBUTE ADDREES, DEPENDER AND ATTRIBUTE AUT OF THE I

2. Property is located in the B2 zone.

TO MY KNOWLEDGE AND BELIEF, THIS MAP IS SUBSTANTIALLY CORRECT AS NOTED HEREON.

And the second PERMIST\_ Contraction of the second SITE LOCATION A MATDEL OR MACTIN S PRATOT 118.5 SISEPH ST -FUSLEY ST LOCATION MAP SCALE: 1"-LEGEND: - PROPERTY LINE - STREET LINE 야숫 LIGHT POLE 524-530 MAIN STREET M 12/L 99 EAST HARTFORD, CONNECTICUT PREPARED FOR: BCE MANGINO PROPERTY OWNER: DART REALTY, LLC **PROPERTY SURVEY / EXISTING CONDITIONS** NAFIS & YOUNG ENGINEERS, INC. LIVELIVELIAS, INC. 1355 Middletown Avenue Northford, Connecticut 06472 Phone: (203) 484–2793 For: (203) 484–2793 Emcil: nyeng@hafisendycung.com DATE: MARCH 22, 2017 Scale 1'' = 20'JOB NO. 2017-025 SHEET NO. 2











| Ν   | DSCAPING TABLE                                          |                                                                                                                                                                                                                                                                                                                                           |
|-----|---------------------------------------------------------|-----------------------------------------------------------------------------------------------------------------------------------------------------------------------------------------------------------------------------------------------------------------------------------------------------------------------------------------