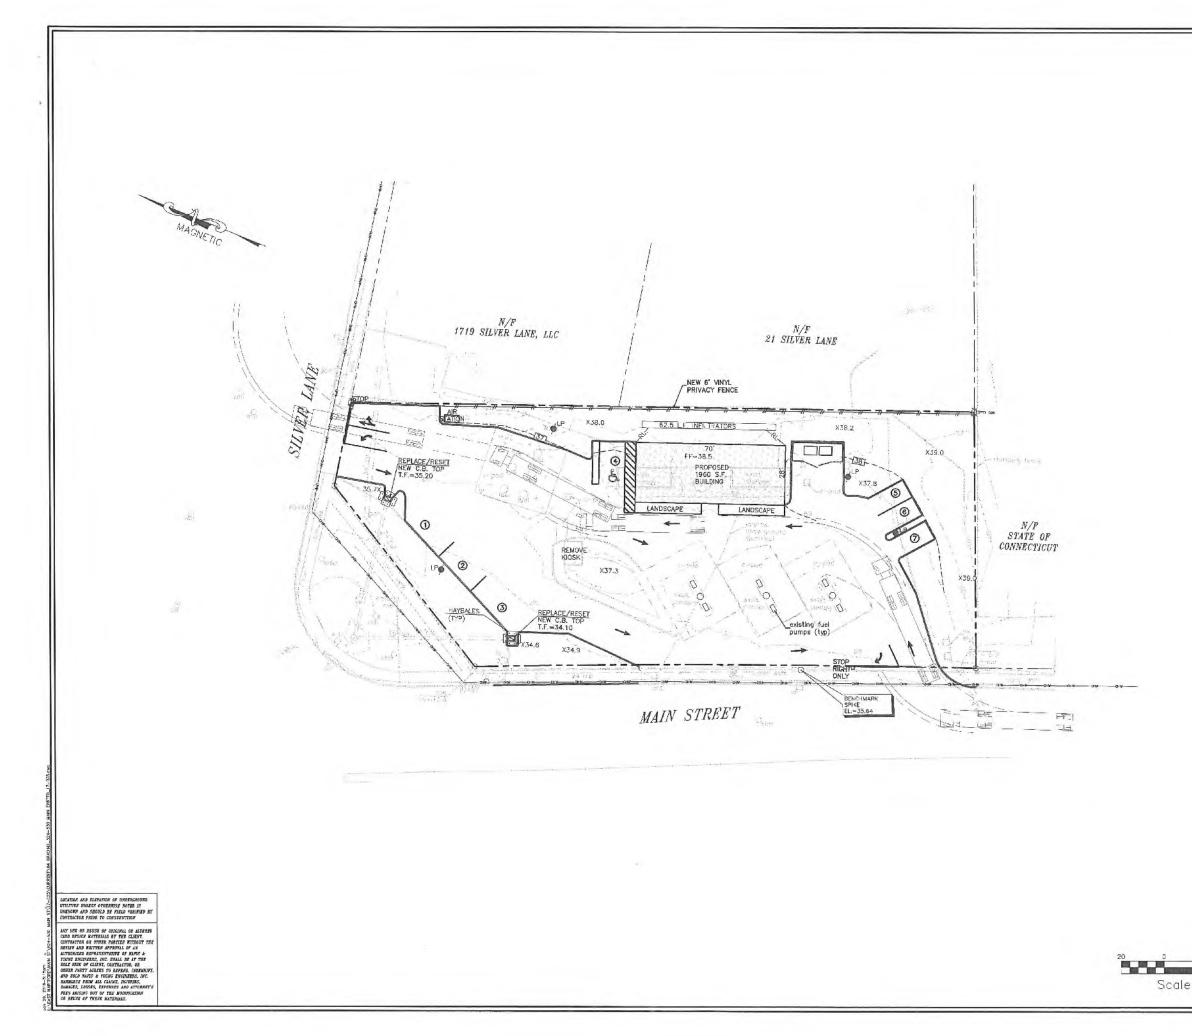

2. Property is located in the B2 zone.

TO MY KNOWLEDGE AND BELIEF, THIS MAP IS SUBSTANTIALLY CORRECT AS NOTED HEREON.

And the second PERMIST\_ Contraction of the second SITE LOCATION A MATDEL OR MACTIN S PRATOT 118.5 SISEPH ST -FUSLEY ST LOCATION MAP SCALE: 1"-LEGEND: - PROPERTY LINE - STREET LINE 야숫 LIGHT POLE 524-530 MAIN STREET M 12/L 99 EAST HARTFORD, CONNECTICUT PREPARED FOR: BCE MANGINO PROPERTY OWNER: DART REALTY, LLC **PROPERTY SURVEY / EXISTING CONDITIONS** NAFIS & YOUNG ENGINEERS, INC. LIVELIVELIAS, INC. 1355 Middletown Avenue Northford, Connecticut 06472 Phone: (203) 484–2793 For: (203) 484–2793 Emcil: nyeng@hafisendycung.com DATE: MARCH 22, 2017 Scale 1'' = 20'JOB NO. 2017-025 SHEET NO. 2