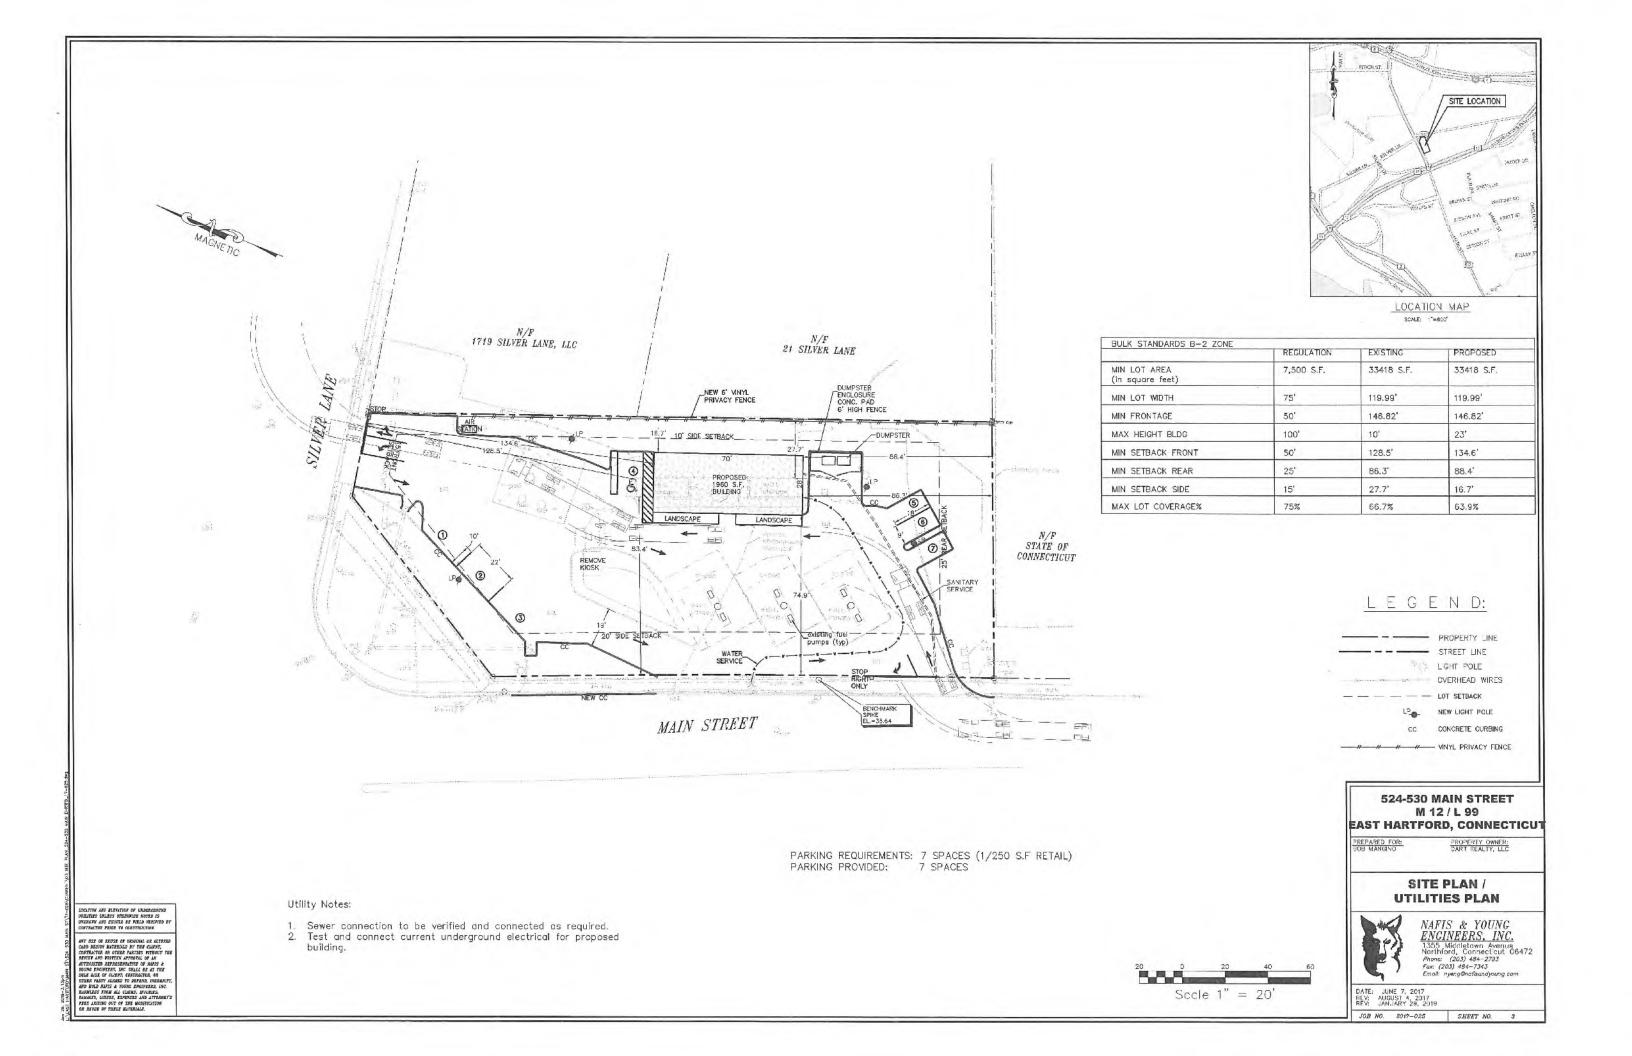

| Ν   | DSCAPING TABLE                                          |                                                                                                                                                                                                                                                                                                                                           |
|-----|---------------------------------------------------------|-------------------------------------------------------------------------------------------------------------------------------------------------------------------------------------------------------------------------------------------------------------------------------------------------------------------------------------------|
| Y   | ТҮРЕ                                                    | SIZE                                                                                                                                                                                                                                                                                                                                      |
|     |                                                         | 3" CALIPER                                                                                                                                                                                                                                                                                                                                |
|     |                                                         | 3" CALIPER                                                                                                                                                                                                                                                                                                                                |
|     | SHRUBS/CAMELLIA, AZALEA<br>OR RHODODENDRON              | 1 1/2' - 2' DIA.                                                                                                                                                                                                                                                                                                                          |
|     | BLUE RUG JUNIPER<br>OR SPREADING YEWS                   | 2 GAL. MIN.                                                                                                                                                                                                                                                                                                                               |
|     | EVERGREENS (SCREENING)<br>WHITE PINES OR DOUGLAS<br>FIR | 2 GAL. MIN.                                                                                                                                                                                                                                                                                                                               |
| .45 | TO HAVE 4" TOPSOIL AND S                                | SEEDED                                                                                                                                                                                                                                                                                                                                    |
|     |                                                         |                                                                                                                                                                                                                                                                                                                                           |
|     |                                                         |                                                                                                                                                                                                                                                                                                                                           |
|     |                                                         |                                                                                                                                                                                                                                                                                                                                           |
|     |                                                         |                                                                                                                                                                                                                                                                                                                                           |
|     |                                                         |                                                                                                                                                                                                                                                                                                                                           |
|     |                                                         |                                                                                                                                                                                                                                                                                                                                           |
|     |                                                         |                                                                                                                                                                                                                                                                                                                                           |
|     |                                                         |                                                                                                                                                                                                                                                                                                                                           |
|     |                                                         |                                                                                                                                                                                                                                                                                                                                           |
|     | LEC                                                     | <u>gend:</u>                                                                                                                                                                                                                                                                                                                              |
|     | <u>L E (</u>                                            | <u>GEND:</u><br>PROPERTY LINE                                                                                                                                                                                                                                                                                                             |
|     | <u>LE</u>                                               | PROPERTY LINE                                                                                                                                                                                                                                                                                                                             |
|     | <u>LE</u>                                               | PROPERTY LINE<br>STREET LINE                                                                                                                                                                                                                                                                                                              |
|     | ······································                  | PROPERTY L NE<br>STREET LINE<br>LIGHT POLE<br>OVERHEAD WIRES<br>LOT SETBACK                                                                                                                                                                                                                                                               |
|     | ······································                  | PROPERTY LINE<br>STREET LINE<br>LIGHT POLE<br>OVERHEAD WIRES                                                                                                                                                                                                                                                                              |
|     | ······································                  | PROPERTY LINE<br>STREET LINE<br>LIGHT POLE<br>OVERHEAD WIRES<br>- LOT SETBACK<br>NEW LIGHT POLE                                                                                                                                                                                                                                           |
|     | ······································                  | PROPERTY L NE<br>STREET LINE<br>LIGHT POLE<br>OVERHEAD WIRES<br>LOT SETBACK                                                                                                                                                                                                                                                               |
|     | EAST                                                    | PROPERTY LINE<br>STREET LINE<br>LIGHT POLE<br>OVERHEAD WIRES<br>- LOT SETBACK<br>NEW LIGHT POLE<br>524-530 MAIN STREET<br>M 12 / L 99<br>HARTFORD, CONNECTI                                                                                                                                                                               |
|     |                                                         | PROPERTY L NE<br>STREET LINE<br>UGHT POLE<br>OVERHEAD WIRES<br>LOT SETBACK<br>NEW LIGHT POLE<br>524-530 MAIN STREET<br>M 12 / L 99<br>HARTFORD, CONNECTI                                                                                                                                                                                  |
|     | EAST<br>PREPARE<br>BOD MAN                              | PROPERTY LINE<br>STREET LINE<br>LIGHT POLE<br>OVERHEAD WIRES<br>- LOT SETBACK<br>NEW LIGHT POLE<br>524-530 MAIN STREET<br>M 12 / L 99<br>HARTFORD, CONNECTI                                                                                                                                                                               |
|     | EAST<br>PREPARE<br>BOD MAN                              | PROPERTY L NE<br>STREET LINE<br>UGHT POLE<br>OVERHEAD WIRES<br>UDVERHEAD WIRES<br>UDVERHEAD WIRES<br>UDVERHEAD WIRES<br>UDVERHEAD WIRES<br>UDVERHEAD WIRES<br>NEW LIGHT POLE<br>S24-530 MAIN STREET<br>M 12 / L 99<br>HARTFORD, CONNECTI<br>DART REALTY, LLC<br>UDVERHEAD WIRES<br>UDVERHEAD WIRES<br>UDVERHEAD WIRES<br>DART REALTY, LLC |
|     | EAST<br>PREPARE<br>BOD MAN                              | PROPERTY L NE<br>STREET LINE<br>UGHT POLE<br>OVERHEAD WIRES<br>UGHT POLE<br>LOT SETBACK<br>NEW LIGHT POLE<br>524-530 MAIN STREET<br>M 12 / L 99<br>HARTFORD, CONNECTI<br>DART REALTY, LIC<br>LANDSCAPING PLAN<br>NAFIS & YOUNC<br>ENGINE<br>NOTHFORD, CONNECTION<br>DART REALTY, LIC                                                      |
| 20  |                                                         | PROPERTY L NE<br>STREET LINE<br>UGHT POLE<br>OVERHEAD WIRES<br>LIGHT POLE<br>LOT SETBACK<br>NEW LIGHT POLE<br>524-530 MAIN STREET<br>M 12 / L 99<br>HARTFORD, CONNECTI<br>STREET<br>HONO<br>DART REALTY, LLC<br>LANDSCAPING PLAN<br>WAFIS & YOUNC<br>ENGINEERS, INC.                                                                      |