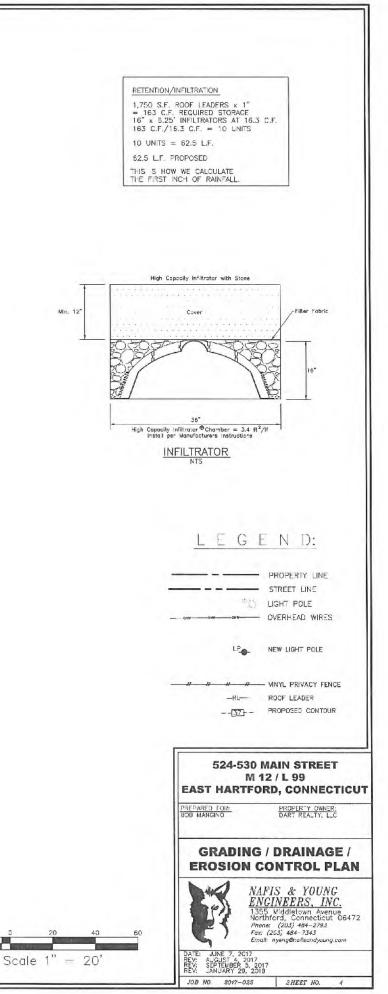

| Ν   | DSCAPING TABLE                                          |                                                                                                                                                                                                                                                                                                                                           |
|-----|---------------------------------------------------------|-------------------------------------------------------------------------------------------------------------------------------------------------------------------------------------------------------------------------------------------------------------------------------------------------------------------------------------------|
| Y   | ТҮРЕ                                                    | SIZE                                                                                                                                                                                                                                                                                                                                      |
|     |                                                         | 3" CALIPER                                                                                                                                                                                                                                                                                                                                |
|     |                                                         | 3" CALIPER                                                                                                                                                                                                                                                                                                                                |
|     | SHRUBS/CAMELLIA, AZALEA<br>OR RHODODENDRON              | 1 1/2' - 2' DIA.                                                                                                                                                                                                                                                                                                                          |
|     | BLUE RUG JUNIPER<br>OR SPREADING YEWS                   | 2 GAL. MIN.                                                                                                                                                                                                                                                                                                                               |
|     | EVERGREENS (SCREENING)<br>WHITE PINES OR DOUGLAS<br>FIR | 2 GAL. MIN.                                                                                                                                                                                                                                                                                                                               |
| .45 | TO HAVE 4" TOPSOIL AND S                                | SEEDED                                                                                                                                                                                                                                                                                                                                    |
|     |                                                         |                                                                                                                                                                                                                                                                                                                                           |
|     |                                                         |                                                                                                                                                                                                                                                                                                                                           |
|     |                                                         |                                                                                                                                                                                                                                                                                                                                           |
|     |                                                         |                                                                                                                                                                                                                                                                                                                                           |
|     |                                                         |                                                                                                                                                                                                                                                                                                                                           |
|     |                                                         |                                                                                                                                                                                                                                                                                                                                           |
|     |                                                         |                                                                                                                                                                                                                                                                                                                                           |
|     |                                                         |                                                                                                                                                                                                                                                                                                                                           |
|     |                                                         |                                                                                                                                                                                                                                                                                                                                           |
|     | LEC                                                     | <u>gend:</u>                                                                                                                                                                                                                                                                                                                              |
|     | <u>L E (</u>                                            | <u>GEND:</u><br>PROPERTY LINE                                                                                                                                                                                                                                                                                                             |
|     | <u>LE</u>                                               | PROPERTY LINE                                                                                                                                                                                                                                                                                                                             |
|     | <u>LE</u>                                               | PROPERTY LINE<br>STREET LINE                                                                                                                                                                                                                                                                                                              |
|     | ······································                  | PROPERTY L NE<br>STREET LINE<br>LIGHT POLE<br>OVERHEAD WIRES<br>LOT SETBACK                                                                                                                                                                                                                                                               |
|     | ······································                  | PROPERTY LINE<br>STREET LINE<br>LIGHT POLE<br>OVERHEAD WIRES                                                                                                                                                                                                                                                                              |
|     | ······································                  | PROPERTY LINE<br>STREET LINE<br>LIGHT POLE<br>OVERHEAD WIRES<br>- LOT SETBACK<br>NEW LIGHT POLE                                                                                                                                                                                                                                           |
|     | ······································                  | PROPERTY L NE<br>STREET LINE<br>LIGHT POLE<br>OVERHEAD WIRES<br>LOT SETBACK                                                                                                                                                                                                                                                               |
|     | EAST                                                    | PROPERTY LINE<br>STREET LINE<br>LIGHT POLE<br>OVERHEAD WIRES<br>- LOT SETBACK<br>NEW LIGHT POLE<br>524-530 MAIN STREET<br>M 12 / L 99<br>HARTFORD, CONNECTI                                                                                                                                                                               |
|     |                                                         | PROPERTY L NE<br>STREET LINE<br>UGHT POLE<br>OVERHEAD WIRES<br>LOT SETBACK<br>NEW LIGHT POLE<br>524-530 MAIN STREET<br>M 12 / L 99<br>HARTFORD, CONNECTI                                                                                                                                                                                  |
|     | EAST<br>PREPARE<br>BOD MAN                              | PROPERTY LINE<br>STREET LINE<br>LIGHT POLE<br>OVERHEAD WIRES<br>- LOT SETBACK<br>NEW LIGHT POLE<br>524-530 MAIN STREET<br>M 12 / L 99<br>HARTFORD, CONNECTI                                                                                                                                                                               |
|     | EAST<br>PREPARE<br>BOD MAN                              | PROPERTY L NE<br>STREET LINE<br>UGHT POLE<br>OVERHEAD WIRES<br>UDVERHEAD WIRES<br>UDVERHEAD WIRES<br>UDVERHEAD WIRES<br>UDVERHEAD WIRES<br>UDVERHEAD WIRES<br>NEW LIGHT POLE<br>S24-530 MAIN STREET<br>M 12 / L 99<br>HARTFORD, CONNECTI<br>DART REALTY, LLC<br>UDVERHEAD WIRES<br>UDVERHEAD WIRES<br>UDVERHEAD WIRES<br>DART REALTY, LLC |
|     | EAST<br>PREPARE<br>BOD MAN                              | PROPERTY L NE<br>STREET LINE<br>UGHT POLE<br>OVERHEAD WIRES<br>UGHT POLE<br>LOT SETBACK<br>NEW LIGHT POLE<br>524-530 MAIN STREET<br>M 12 / L 99<br>HARTFORD, CONNECTI<br>DART REALTY, LIC<br>LANDSCAPING PLAN<br>NAFIS & YOUNC<br>ENGINE<br>NOTHFORD, CONNECTION<br>DART REALTY, LIC                                                      |
| 20  |                                                         | PROPERTY L NE<br>STREET LINE<br>UGHT POLE<br>OVERHEAD WIRES<br>LIGHT POLE<br>LOT SETBACK<br>NEW LIGHT POLE<br>524-530 MAIN STREET<br>M 12 / L 99<br>HARTFORD, CONNECTI<br>STREET<br>HONO<br>DART REALTY, LLC<br>LANDSCAPING PLAN<br>WAFIS & YOUNC<br>ENGINEERS, INC.                                                                      |