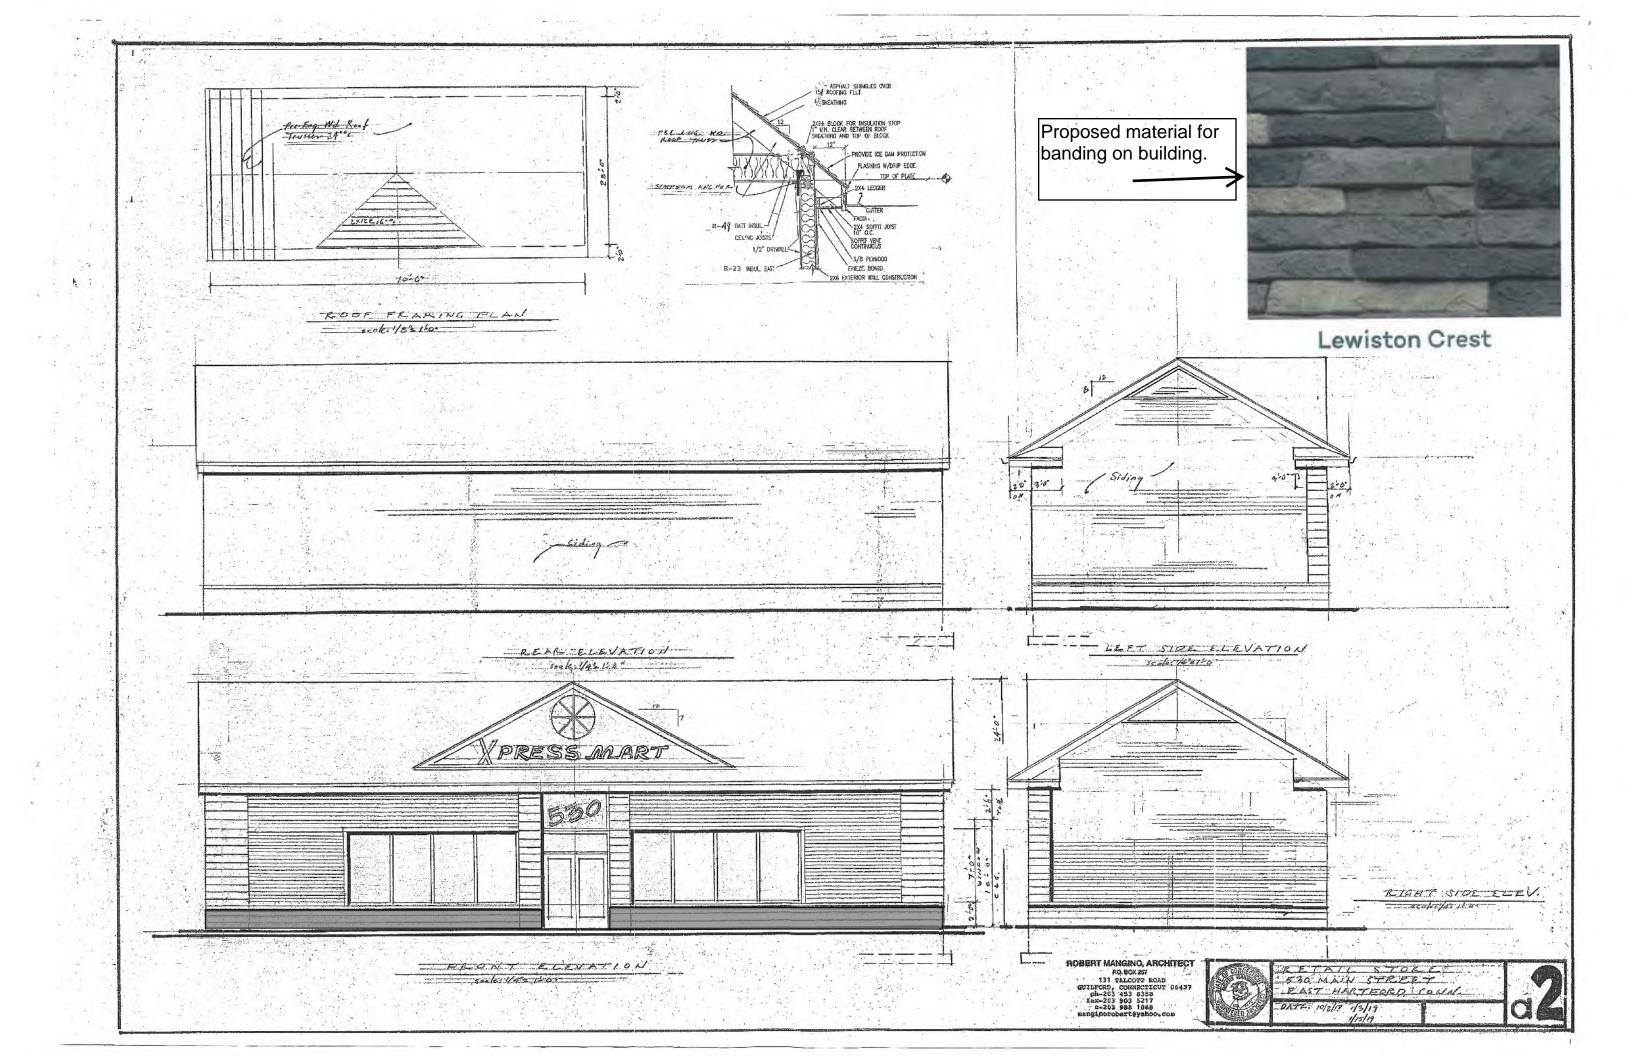

MAA SHEE MO 2 (2-1/2" TO 1-1/2"), USE CHUSHED STONE

2. LENGTH - AS EFFECTIVE, BUT NOT LESS THAN SO FEET.

THERMESS - NOT LESS THAN & MOTES

DOOR SCHEDUTE JAMB W.L 10 1) 28.330 7:0 134 P 4L 141.70 EXTERIOR WTRANS--) 3-0" 7-0" BAP ... H.M 3:5" 71-01 11/4 9 404 HA HM 7:0" 13/4 19 1441 3200 7-00 11/2 P WM MM 2.10" .... ROOM FINISH SCHEDULE REMARKS -10025 CEILINCS WALLS BASE OLG- 2X4 LAT-14 XIIXII HC HOLLOW CORF. STAND PRIMA CONTRACT OR BRONZA - WHOLE SPACE D - PARTINE TAGE A AMODIZED WALL TYPE StarF.R.She 5 Sport Shee Everk 2×6216\*\*=. N'S? 2×6224 "2. 37-394X33 - Sound Jeadon 2ª fie Space WITH A"an il wight tes Vo" Plywa . Setters -W-3 WF1 --5/8"F.R. Sheetrack MAD JE Plying TTYAK 11.10 ...... ---sidingave W-3 min this hes shall mest all applicable codes: Building & Fire Officials approval NOTE: All this ness shall mete all applicable cores summing or in economics approach (submit samples as req. for approval) NOTE: All workmanship shall be of the highest prefessional calibre. NOTE: All work shall meet all applicable state, Local, suiding, Fire, Mandicappeel Cooles. MOTE: Alt work relative to the Mechanical Electrical Plumbing Fire Detection System. shall meet all applicable Codes Such information design details are not part of this submission, and if required, shall be submitted at a later date Note: tocation of Unit Partitions may be adjusted in the field . Martes Continuous Thickol caulking around door, window frances 45. Esq. NOTE: R.O. to be set from manufacturers shop drawings ... ROTEL All doors w/3 Butts . NOTE: ALL BORS W LOCKIMS: NOTE: (1) PAUDE COAT PANT/(2) FOULSH COAT. PAINT -BUILDING AREA- GROSS - 1.960 S.F. OCCUPANCY LOAD- 1,371 SEINET) PEOPLE-46 (1) MEANS OF ECRESS- MAX, TRAVEL DISTANCE - 1% MINING UM - EGRASS WIDTH- 4. FIRE PROTECTION SYSTEM JALARD - NO REQUIRED. USE GROUP - M- TYPE OF CONSTRUCT-5B RETAIL STORE 530 MAIN STREET FAST HARTFORD CON C PATE: 10/2/17. 1/3/19 -----