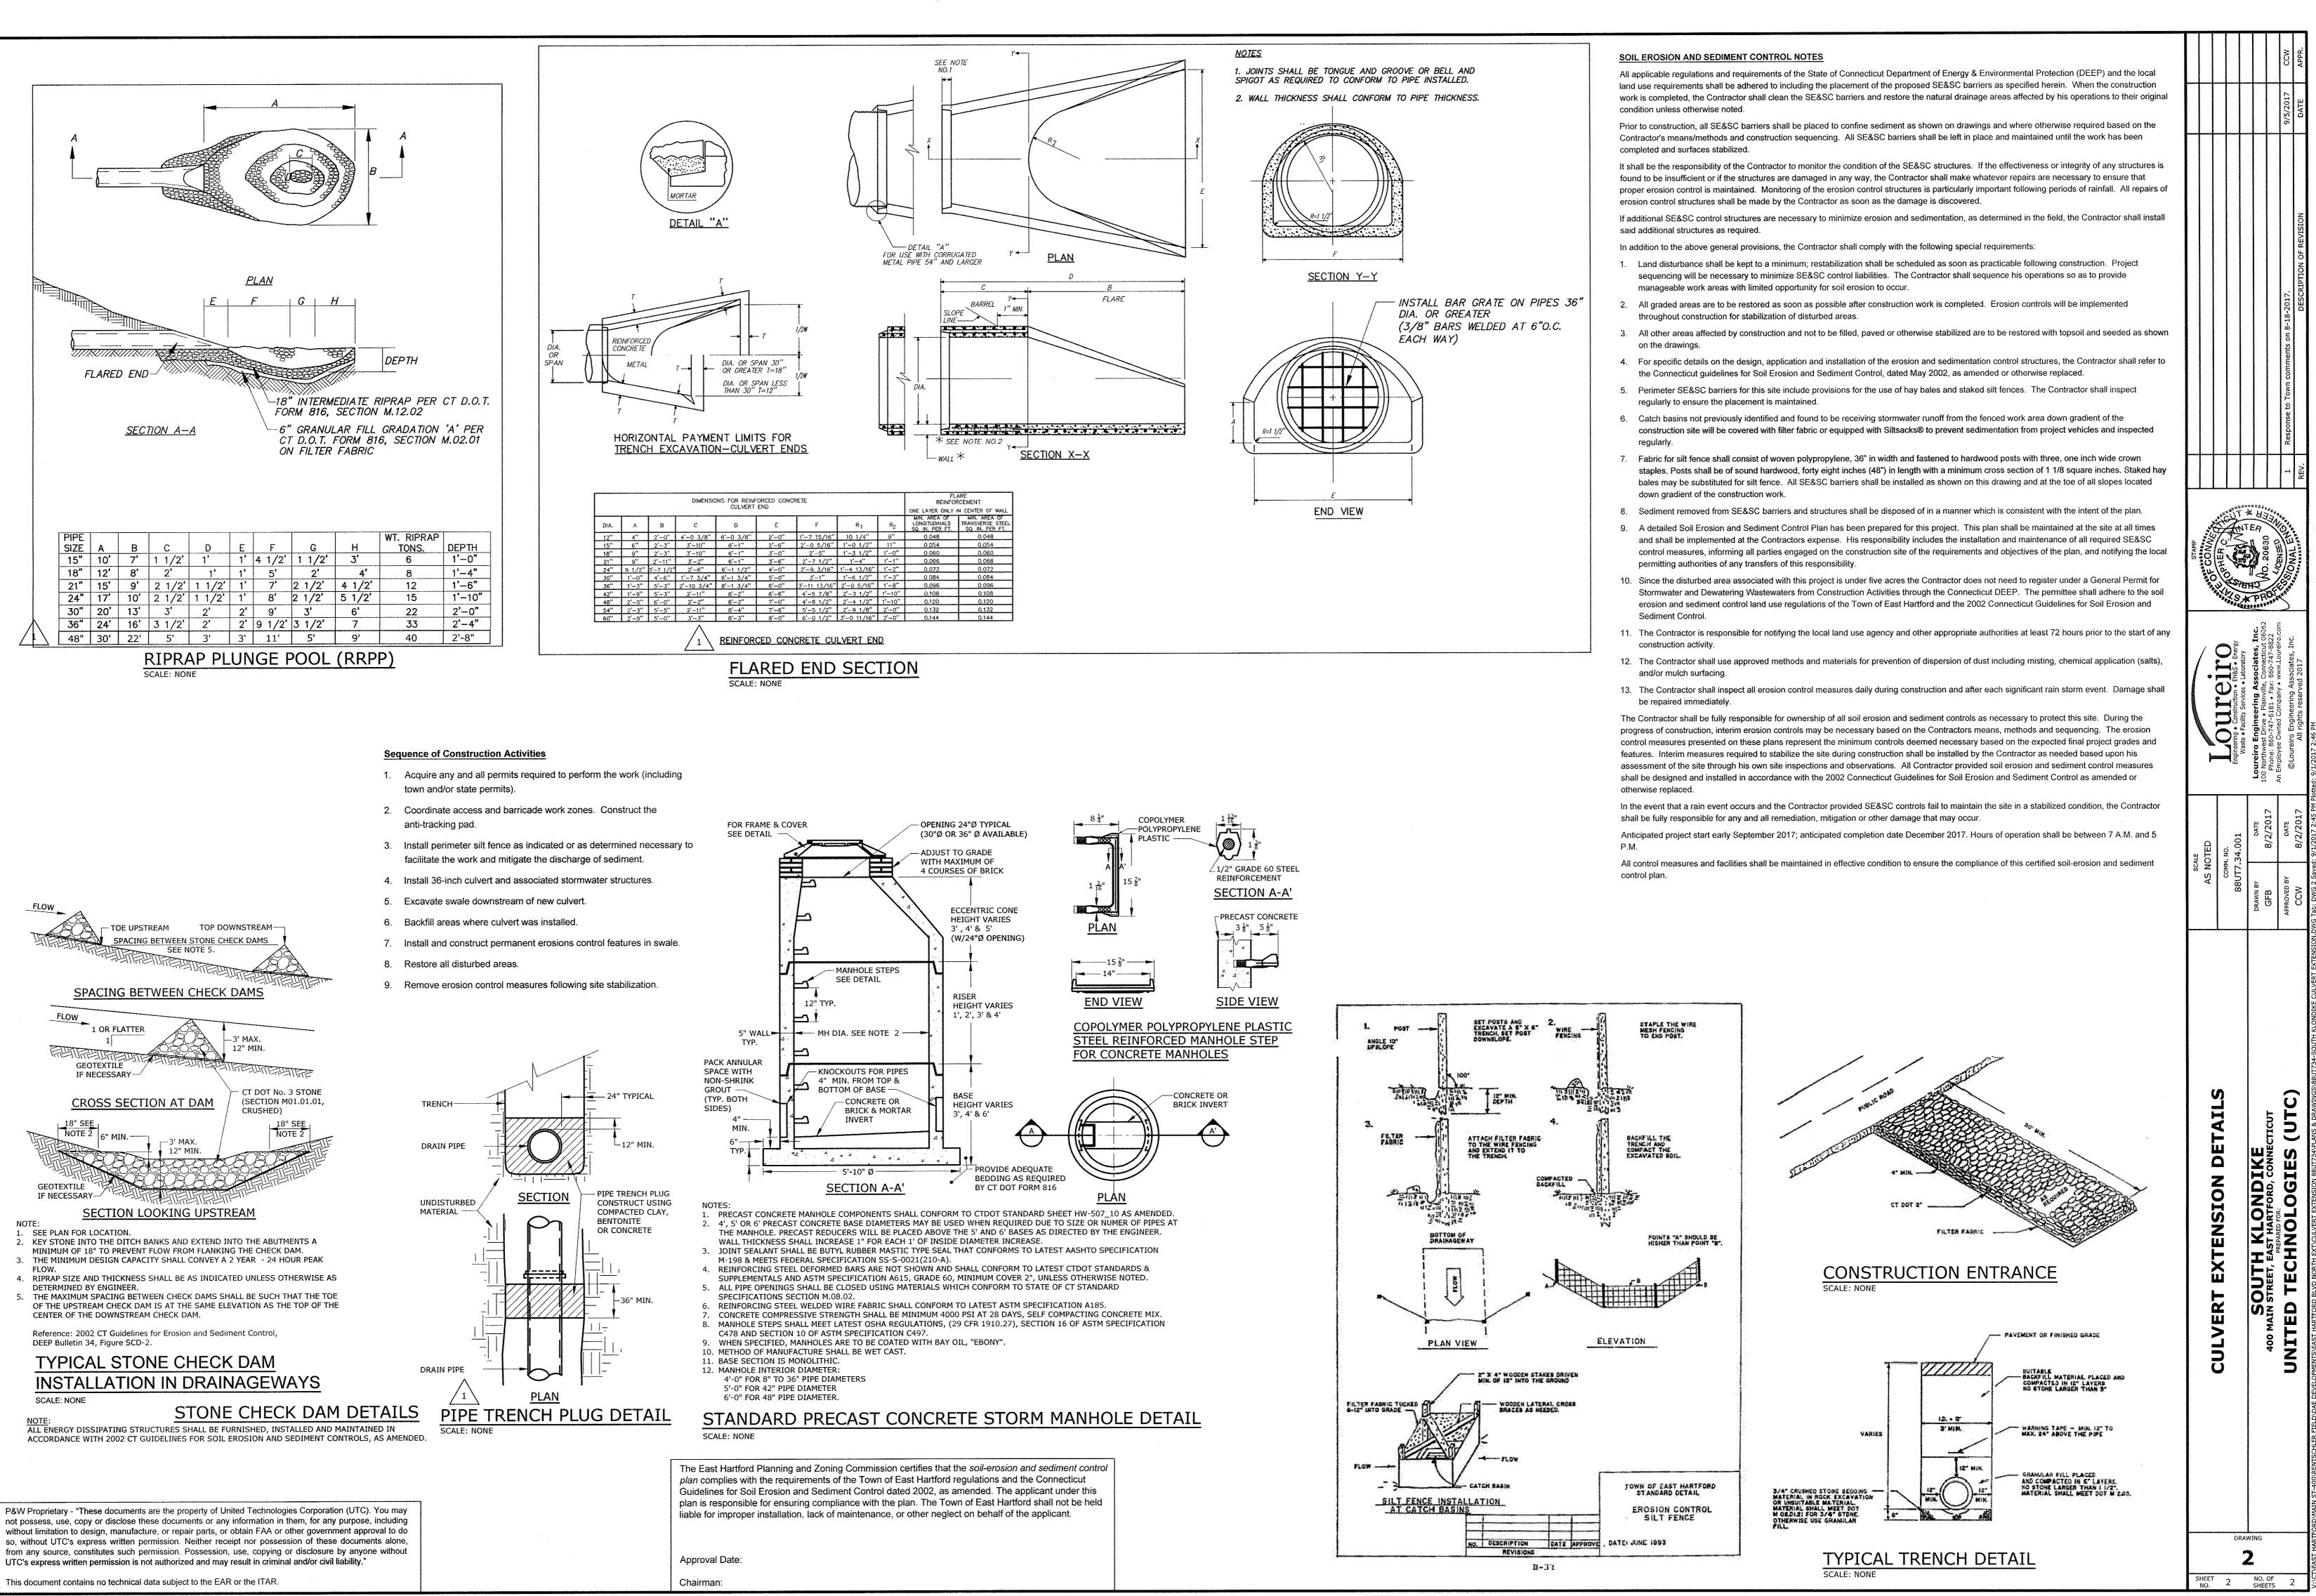

- Acquire any and all permits required to perform the work
- Coordinate access and barricade zones, construct the anti-tracking pad
- Install perimeter silt fence indicated on the plans or as determined necessary to facilitate the work and mitigate the discharge of sediment
- Install the 36-inch culvert and associated stormwater structures
- Excavate the swale downstream of the new culvert to replace flood storage volume eliminated by the installation of the culvert and subsequent backfilling
- Backfill the areas where 36-inch culvert was installed
- Install and construct the permanent erosion control features in the swale
- Restore all disturbed areas
- Remove erosion control measures following stabilization

The above list has been prepared to provide the reader with a general understanding of the likely sequence of construction activities. The contractor will have the responsibility to follow the general sequence of activities and install and maintain all soil erosion and sediment controls during the performance of the project. For a detailed sequencing of the specific sediment and erosion controls over the course of the construction, refer to Drawings 1 and 2.