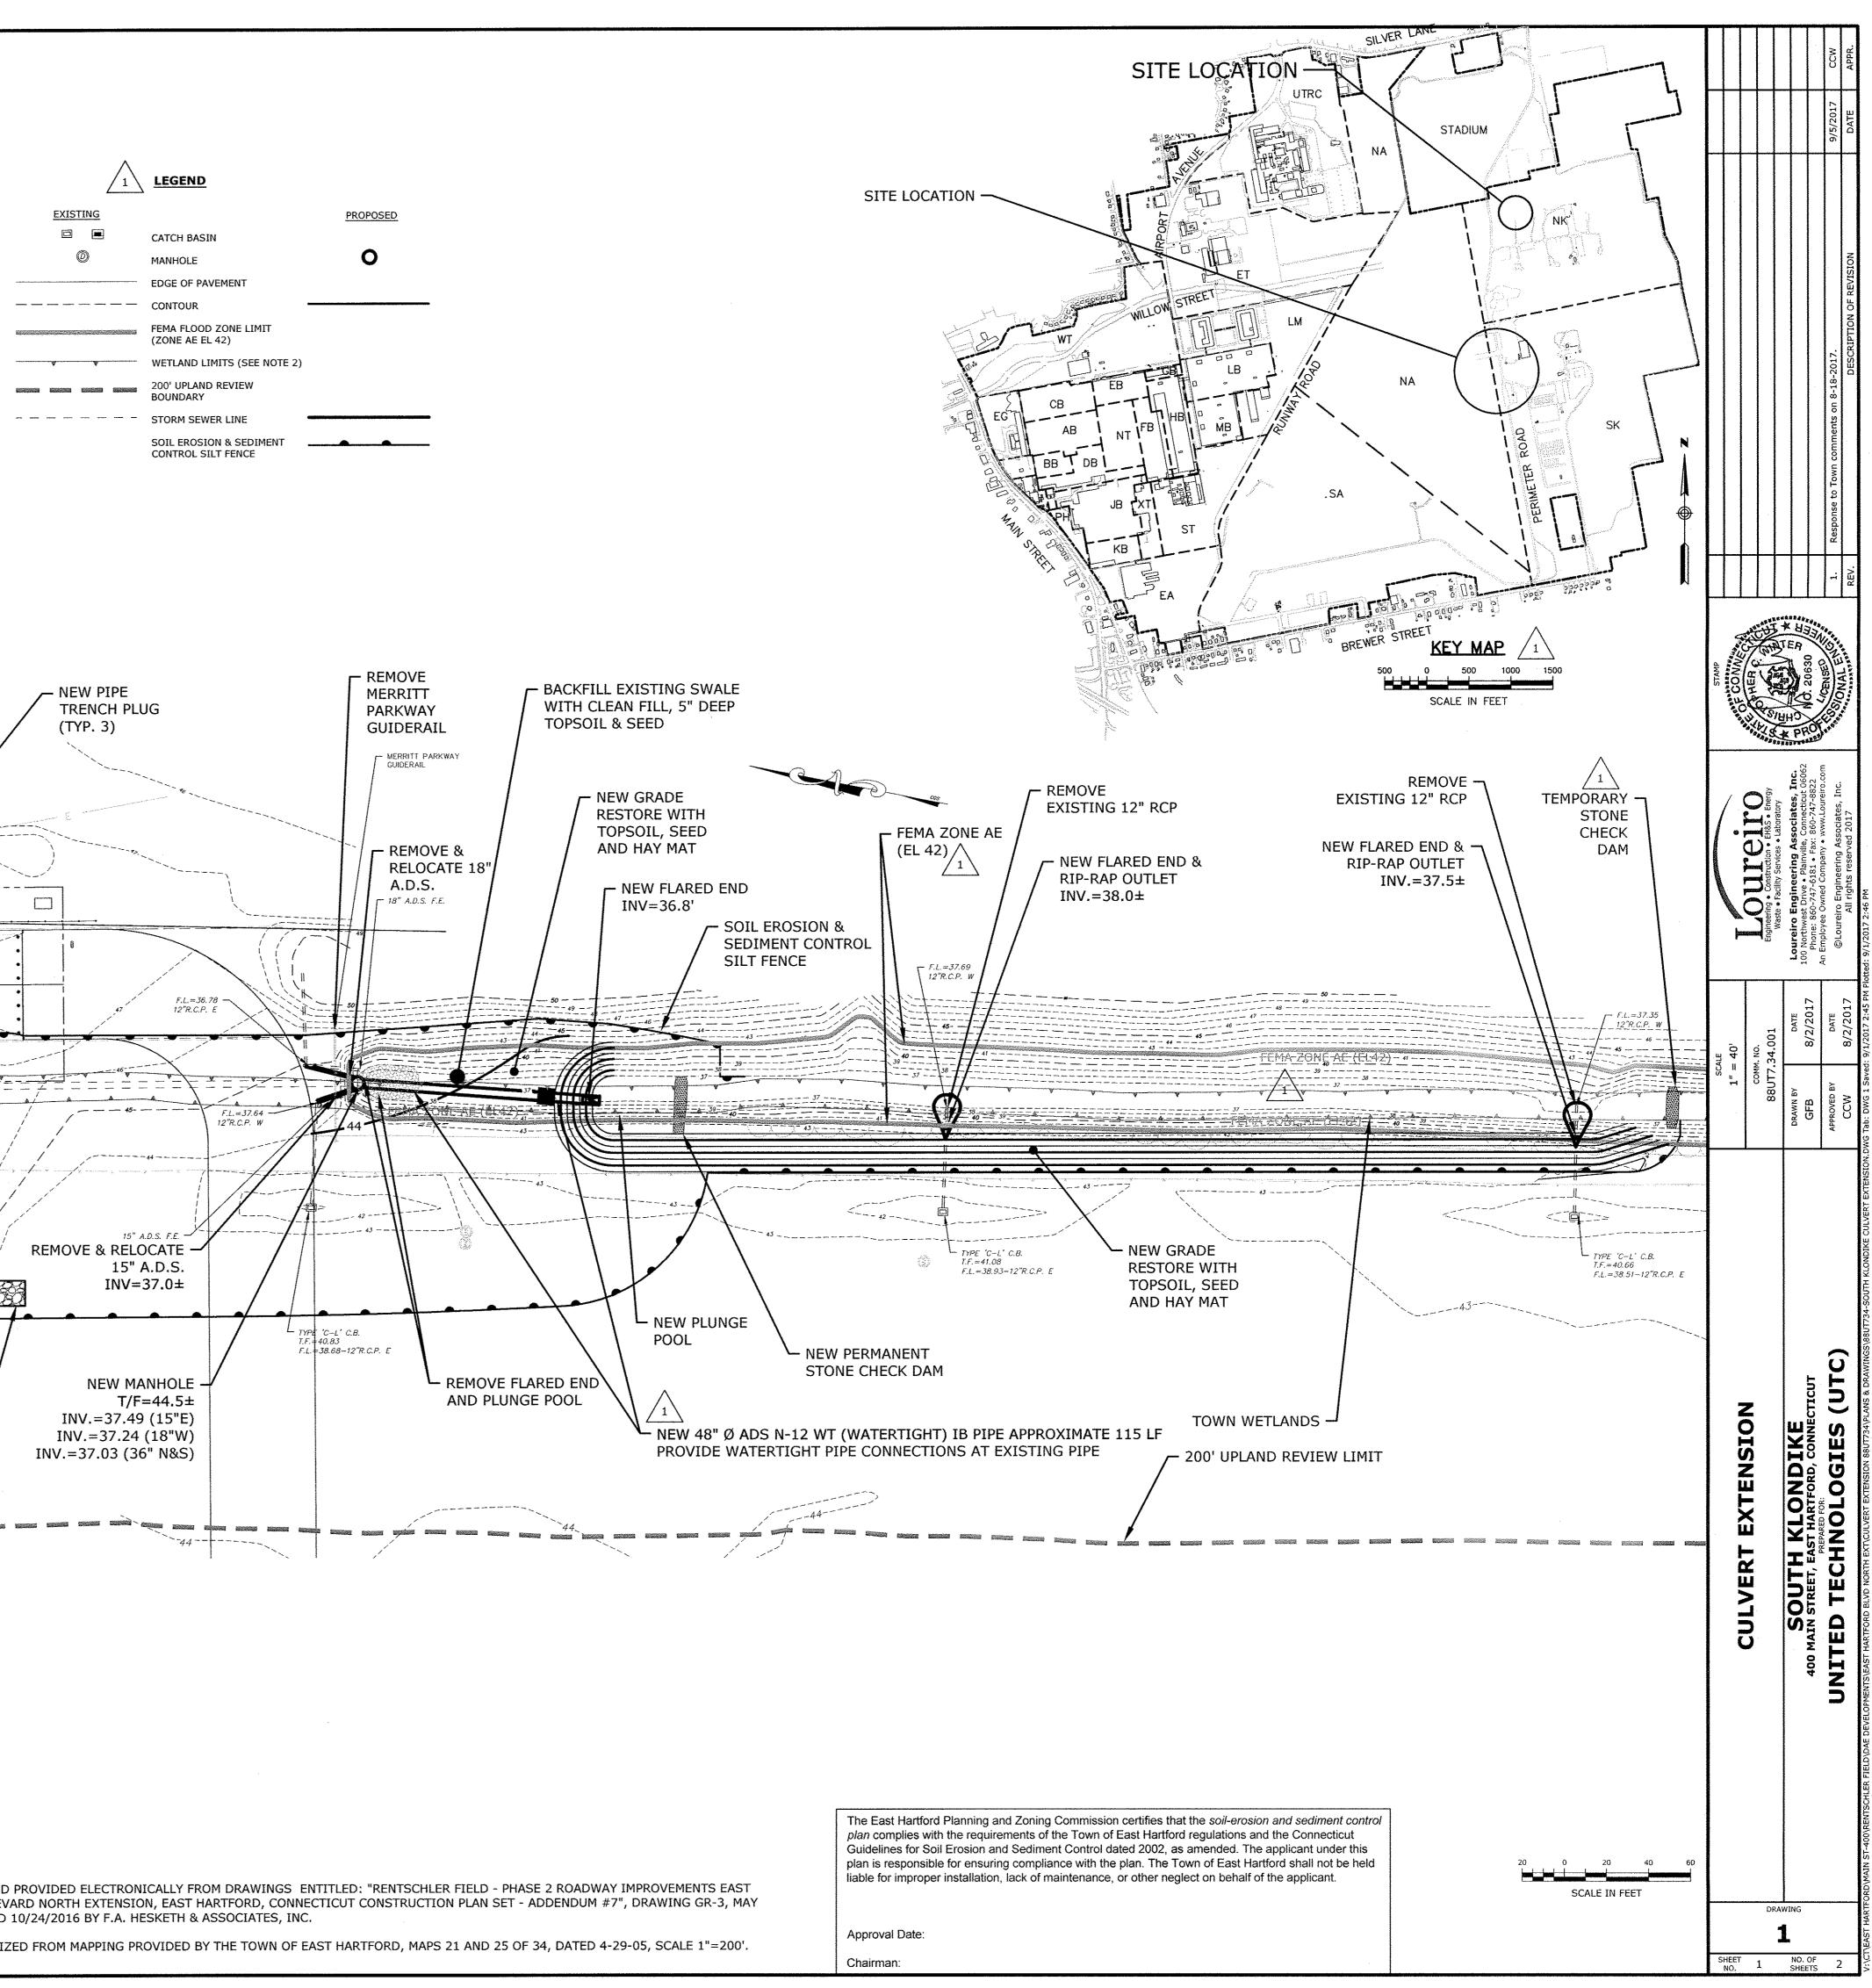

#### 1.1 **Construction Area**

Construction activities will take place in the South Klondike Area situated in the southeast corner of the Pratt & Whitney Main Street campus. The project limits are located east of Runway Road along an existing watercourse which ultimately discharges into Pewter Pot Brook. The area of construction is approximately 1.13 acres. Drawing 1 shows the approximate location of the construction area.

# 1.2 **Construction Activities**

The major elements for the completion of the project include the installation of a 36-inch culvert and backfill to elevation 42. The existing swale downstream of the culvert will be improved with a plunge pool at the culvert discharge and a permanent stone check dam. Since there will be filling within the proposed limits of the culvert extension, the size of the swale will be increased to provide compensatory flood storage and a wetlands restoration area.

The above list has been prepared to provide the reader with a general understanding of the likely sequence of construction activities. The contractor will have the responsibility to follow the general sequence of activities and install and maintain all soil erosion and sediment controls during the performance of the project. For a detailed sequencing of the specific sediment and erosion controls over the course of the construction, refer to Drawings 1 and 2.

#### **B.** Flood Hazard Zone – Major Development or Minor Development

**3.** Enumerate methods of compliance with Sections 601.10, 601.11, 601.12 of the Zoning Regulations:

- Compensatory storage will be provided in the swale downstream of the 36-inch culvert.
- Due to the compensatory storage the base flood elevation (BFE), as determined by the Federal Emergency Management Agency (FEMA), will remain at elevation 42.
- Improvements to be made within the flood zone include the installation of a 36-inch culvert and modifications to the existing swale located south of the culverts. Watertight pipes and pipe connections will be used for the culverts. Culverts will have been designed using the manufacturer's specification to have sufficient cover to prevent floatation or lateral movement during the event of a 100-year storm.
- If a major flood is forecast or does occur during the period when construction within the 100-year or 500-year flood zone is proceeding, and it appears that damage might occur, the work area will be evacuated.
- Stockpiles, equipment and vehicles shall be stored above the BFE of 42.

# 3.1 Soil Erosion and Sediment Control During Construction

There are two areas where soil erosion and sediment control measures must be undertaken at the Site. The first area is located on the north side of the existing 36-inch culvert located within the project limits. This area is approximately 0.20 acres. The second area where soil erosion and sediment control measures will be installed is on the south side of the existing 36-inch culvert. This area is approximately 0.93 acres.