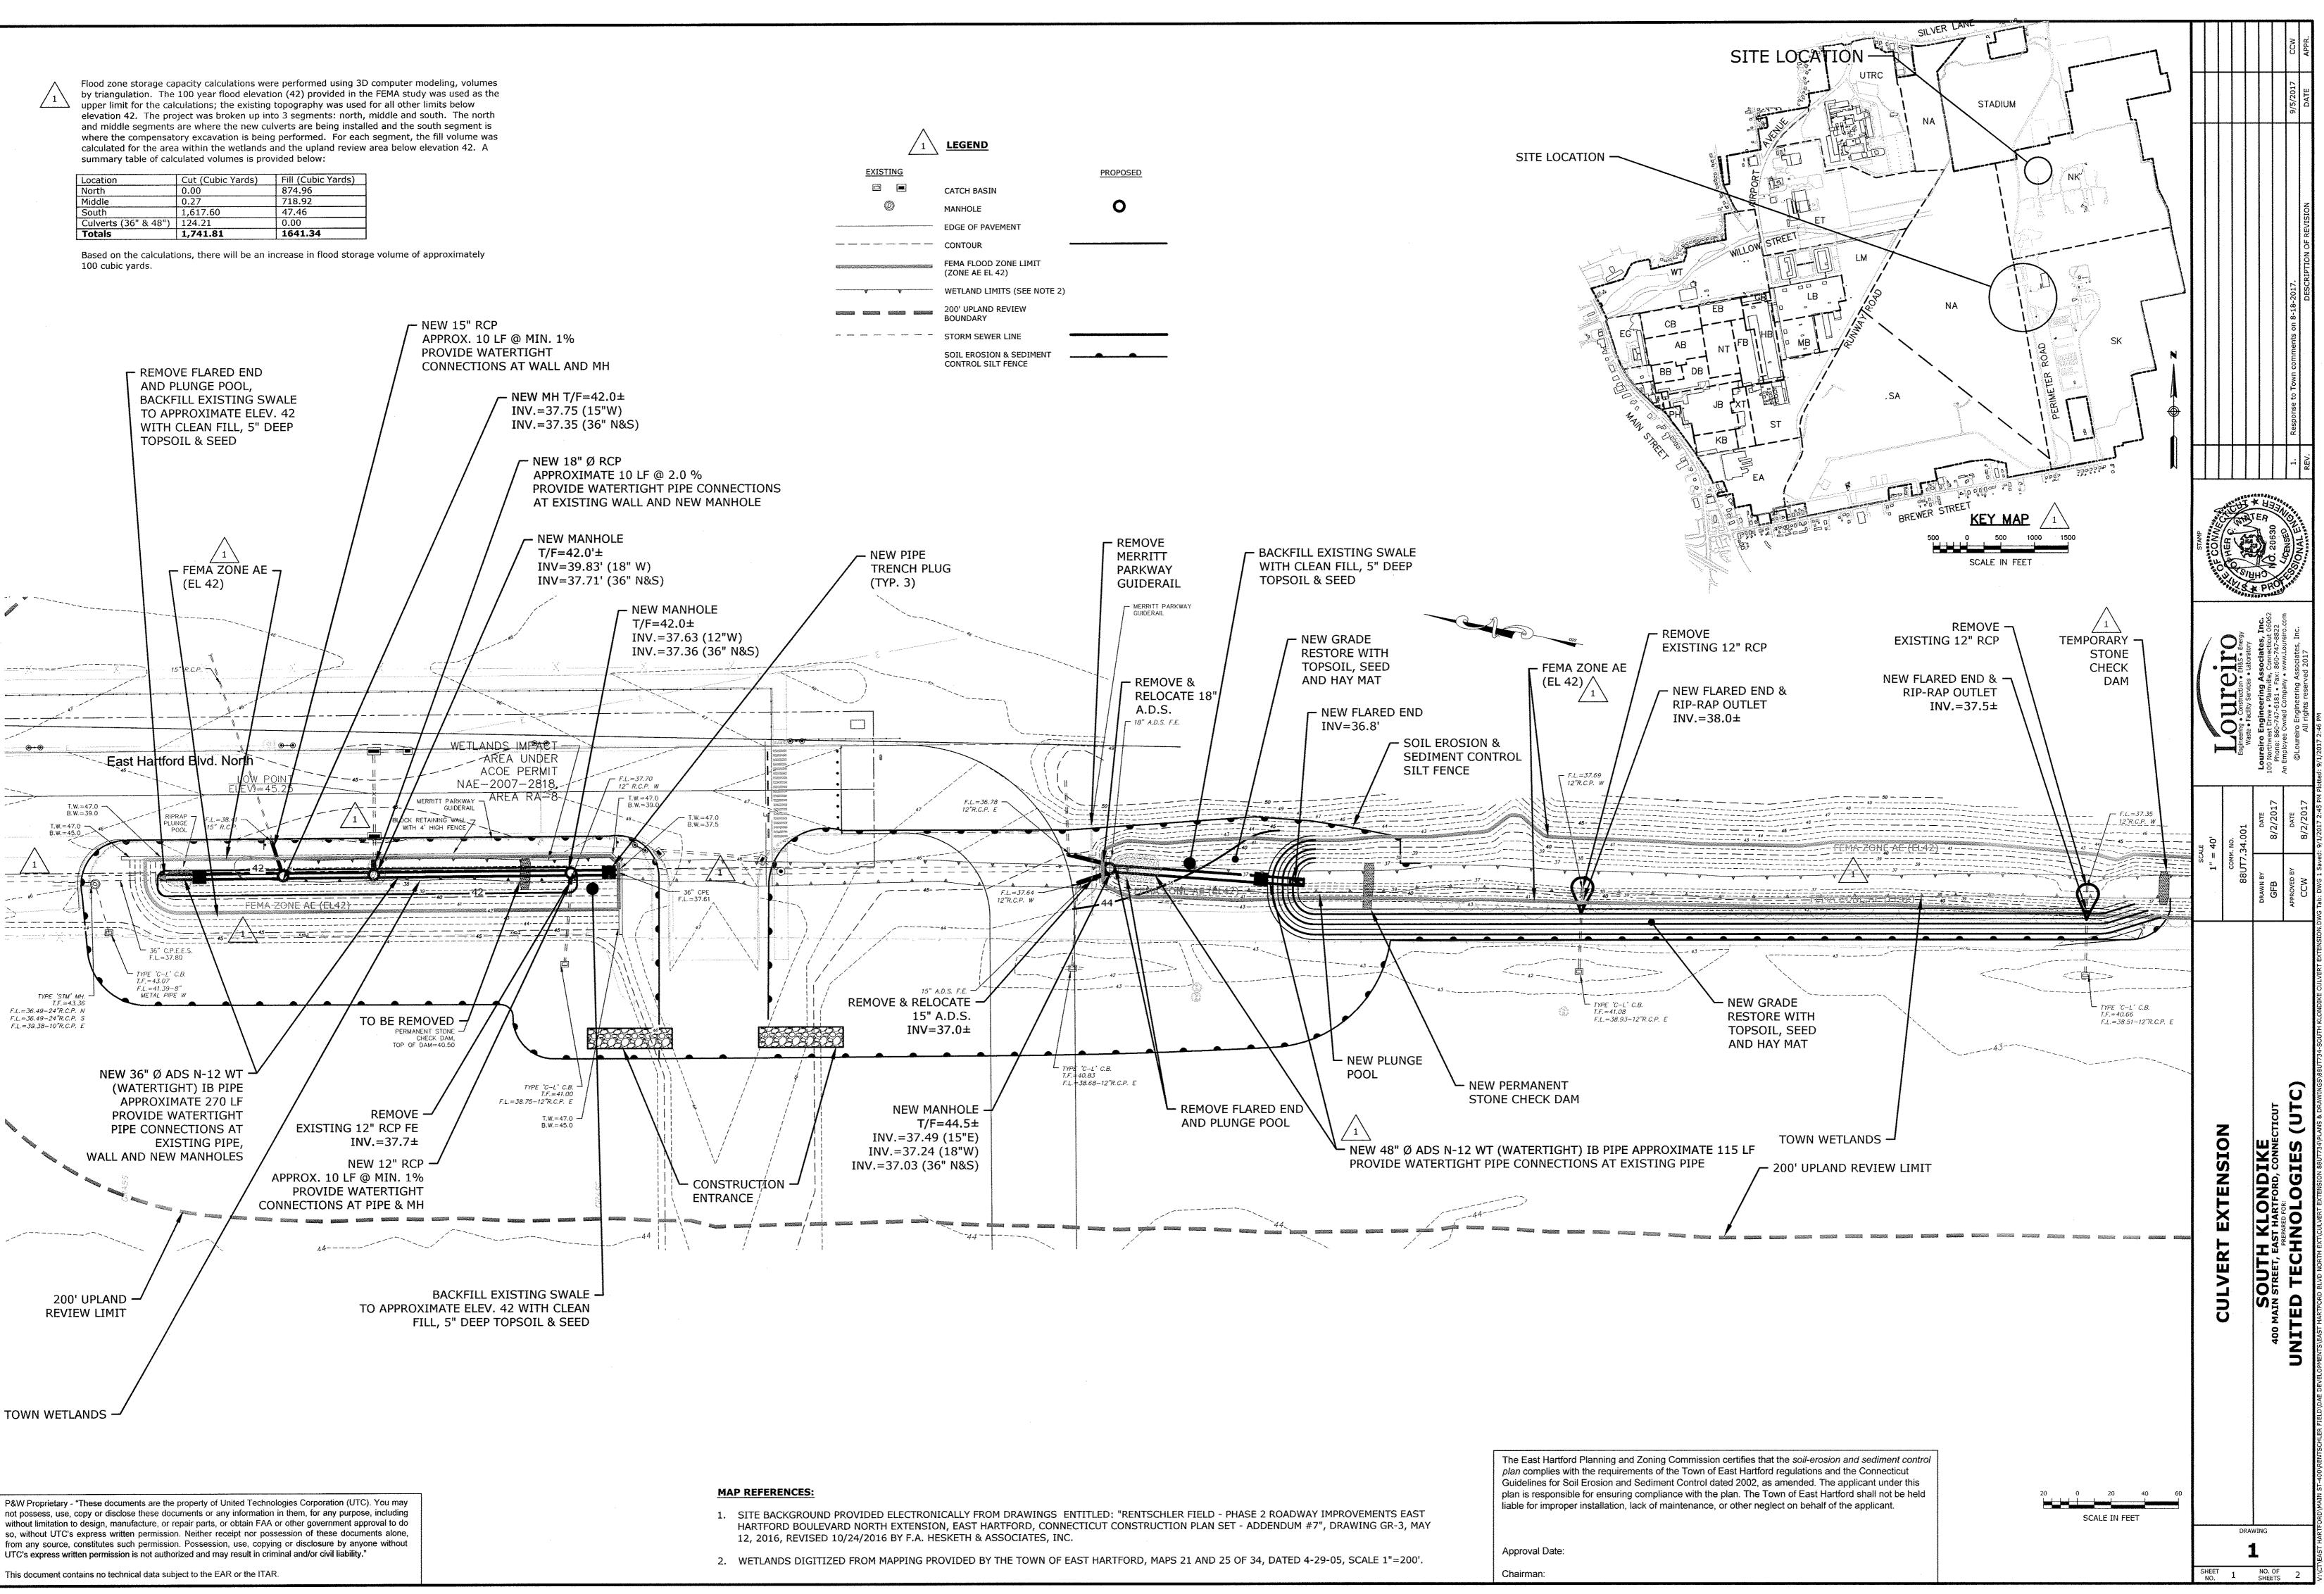

#### 1.1 **Construction Area**

Construction activities will take place in the South Klondike Area situated in the southeast corner of the Pratt & Whitney Main Street campus. The project limits are located east of Runway Road along an existing watercourse which ultimately discharges into Pewter Pot Brook. The area of construction is approximately 1.13 acres. Drawing 1 shows the approximate location of the construction area.

# 1.2 **Construction Activities**

The major elements for the completion of the project include the installation of a 36-inch culvert and backfill to elevation 42. The existing swale downstream of the culvert will be improved with a plunge pool at the culvert discharge and a permanent stone check dam. Since there will be filling within the proposed limits of the culvert extension, the size of the swale will be increased to provide compensatory flood storage and a wetlands restoration area.

The above list has been prepared to provide the reader with a general understanding of the likely sequence of construction activities. The contractor will have the responsibility to follow the general sequence of activities and install and maintain all soil erosion and sediment controls during the performance of the project. For a detailed sequencing of the specific sediment and erosion controls over the course of the construction, refer to Drawings 1 and 2.

- Installation of temporary soil erosion and sediment controls along project limits.
- Installation of approximately feet of 36-inch culvert and backfill to elevation 42.
- Excavation of the swale downstream of the new culvert to replace flood storage volume eliminated by the installation of the culvert and subsequent backfilling.
- Installation and construction of erosion control features in the swale.
- Restoration of all disturbed areas.

#### **B.** Flood Hazard Zone – Major Development or Minor Development

**3.** Enumerate methods of compliance with Sections 601.10, 601.11, 601.12 of the Zoning Regulations:

- Compensatory storage will be provided in the swale downstream of the 36-inch culvert.
- Due to the compensatory storage the base flood elevation (BFE), as determined by the Federal Emergency Management Agency (FEMA), will remain at elevation 42.
- Improvements to be made within the flood zone include the installation of a 36-inch culvert and modifications to the existing swale located south of the culverts. Watertight pipes and pipe connections will be used for the culverts. Culverts will have been designed using the manufacturer's specification to have sufficient cover to prevent floatation or lateral movement during the event of a 100-year storm.
- If a major flood is forecast or does occur during the period when construction within the 100-year or 500-year flood zone is proceeding, and it appears that damage might occur, the work area will be evacuated.
- Stockpiles, equipment and vehicles shall be stored above the BFE of 42.

# 3.1 Soil Erosion and Sediment Control During Construction

There are two areas where soil erosion and sediment control measures must be undertaken at the Site. The first area is located on the north side of the existing 36-inch culvert located within the project limits. This area is approximately 0.20 acres. The second area where soil erosion and sediment control measures will be installed is on the south side of the existing 36-inch culvert. This area is approximately 0.93 acres.