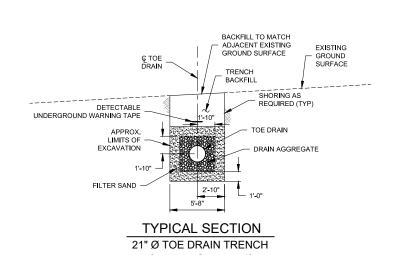

# TOWN OF EAST HARTFORD PLANNING & ZONING COMMISSION APPLICATION FORM

| Official Rec | ceipt Date: |  |
|--------------|-------------|--|
| /            |             |  |

DATE: May 3, 2019

| 1. APPLICATION TYPE: (CHECK ALL TI                                                                                                                                                                                                                                                                                                                                                                                                                                                                                                                                                                                                                                                                                                                                                                                                                                                                                                                                                                                                                                                                                                                                                                                                                                                                                                                                                                                                                                                                                                                                                                                                                                                                                                                                                                                                                                                                                                                                                                                                                                                                                             | HAT APPLY)                                                                                                                                                         | *COMPLETE SECTION ON PAGE 2 OR 3                                                                                                                                                                                  |
|--------------------------------------------------------------------------------------------------------------------------------------------------------------------------------------------------------------------------------------------------------------------------------------------------------------------------------------------------------------------------------------------------------------------------------------------------------------------------------------------------------------------------------------------------------------------------------------------------------------------------------------------------------------------------------------------------------------------------------------------------------------------------------------------------------------------------------------------------------------------------------------------------------------------------------------------------------------------------------------------------------------------------------------------------------------------------------------------------------------------------------------------------------------------------------------------------------------------------------------------------------------------------------------------------------------------------------------------------------------------------------------------------------------------------------------------------------------------------------------------------------------------------------------------------------------------------------------------------------------------------------------------------------------------------------------------------------------------------------------------------------------------------------------------------------------------------------------------------------------------------------------------------------------------------------------------------------------------------------------------------------------------------------------------------------------------------------------------------------------------------------|--------------------------------------------------------------------------------------------------------------------------------------------------------------------|-------------------------------------------------------------------------------------------------------------------------------------------------------------------------------------------------------------------|
| ☐ SITE PLAN APPLICATION                                                                                                                                                                                                                                                                                                                                                                                                                                                                                                                                                                                                                                                                                                                                                                                                                                                                                                                                                                                                                                                                                                                                                                                                                                                                                                                                                                                                                                                                                                                                                                                                                                                                                                                                                                                                                                                                                                                                                                                                                                                                                                        | ☐ NATURAL RESOURCES RE                                                                                                                                             | MOVAL AND FILLING                                                                                                                                                                                                 |
| ☐ SITE PLAN MODIFICATION                                                                                                                                                                                                                                                                                                                                                                                                                                                                                                                                                                                                                                                                                                                                                                                                                                                                                                                                                                                                                                                                                                                                                                                                                                                                                                                                                                                                                                                                                                                                                                                                                                                                                                                                                                                                                                                                                                                                                                                                                                                                                                       | ☐ SPECIAL USE PERMIT*                                                                                                                                              | $\square$ site location approval $\longrightarrow$                                                                                                                                                                |
| ☐ FLOOD HAZARD – MAJOR*                                                                                                                                                                                                                                                                                                                                                                                                                                                                                                                                                                                                                                                                                                                                                                                                                                                                                                                                                                                                                                                                                                                                                                                                                                                                                                                                                                                                                                                                                                                                                                                                                                                                                                                                                                                                                                                                                                                                                                                                                                                                                                        | ☐ ZONING MAP CHANGE*                                                                                                                                               | VEHICLE SALES ► □ NEW □ USED                                                                                                                                                                                      |
| ☐ FLOOD HAZARD – MINOR*                                                                                                                                                                                                                                                                                                                                                                                                                                                                                                                                                                                                                                                                                                                                                                                                                                                                                                                                                                                                                                                                                                                                                                                                                                                                                                                                                                                                                                                                                                                                                                                                                                                                                                                                                                                                                                                                                                                                                                                                                                                                                                        | ☐ TEXT AMENDMENT*                                                                                                                                                  | REPAIRER ► ☐ LIMITED ☐ GENERAL FUEL SALES ► ☐ FILLING STATION                                                                                                                                                     |
| SOIL EROSION AND SEDIMENTATION                                                                                                                                                                                                                                                                                                                                                                                                                                                                                                                                                                                                                                                                                                                                                                                                                                                                                                                                                                                                                                                                                                                                                                                                                                                                                                                                                                                                                                                                                                                                                                                                                                                                                                                                                                                                                                                                                                                                                                                                                                                                                                 | N - Cumulative disturbed area                                                                                                                                      | (sq. ft.): <u>65,000</u> sf                                                                                                                                                                                       |
| 2. SITE AND PROJECT INFORMATION                                                                                                                                                                                                                                                                                                                                                                                                                                                                                                                                                                                                                                                                                                                                                                                                                                                                                                                                                                                                                                                                                                                                                                                                                                                                                                                                                                                                                                                                                                                                                                                                                                                                                                                                                                                                                                                                                                                                                                                                                                                                                                |                                                                                                                                                                    |                                                                                                                                                                                                                   |
| PROPERTY ADDRESS: 211 & 301 Eas                                                                                                                                                                                                                                                                                                                                                                                                                                                                                                                                                                                                                                                                                                                                                                                                                                                                                                                                                                                                                                                                                                                                                                                                                                                                                                                                                                                                                                                                                                                                                                                                                                                                                                                                                                                                                                                                                                                                                                                                                                                                                                | t River Drive, plus(+) unde                                                                                                                                        | sig. Dike ROW ZONE: B-2 and B-4                                                                                                                                                                                   |
| ASSESSORS MAP AND LOT: Map1, Lot                                                                                                                                                                                                                                                                                                                                                                                                                                                                                                                                                                                                                                                                                                                                                                                                                                                                                                                                                                                                                                                                                                                                                                                                                                                                                                                                                                                                                                                                                                                                                                                                                                                                                                                                                                                                                                                                                                                                                                                                                                                                                               | ts 2 & 3, Map 2 + PARC                                                                                                                                             | EL SIZE (ACRES OR SQ. FT.): 23.7 ac, +                                                                                                                                                                            |
| PROJECT NAME: Flood Control Systy                                                                                                                                                                                                                                                                                                                                                                                                                                                                                                                                                                                                                                                                                                                                                                                                                                                                                                                                                                                                                                                                                                                                                                                                                                                                                                                                                                                                                                                                                                                                                                                                                                                                                                                                                                                                                                                                                                                                                                                                                                                                                              | /em- Toe Drain Repair Pro                                                                                                                                          | ject Phase1                                                                                                                                                                                                       |
| PROJECT DESCRIPTION (ATTACH ADDIT                                                                                                                                                                                                                                                                                                                                                                                                                                                                                                                                                                                                                                                                                                                                                                                                                                                                                                                                                                                                                                                                                                                                                                                                                                                                                                                                                                                                                                                                                                                                                                                                                                                                                                                                                                                                                                                                                                                                                                                                                                                                                              | IONAL SHEETS IF NEEDED):                                                                                                                                           |                                                                                                                                                                                                                   |
|                                                                                                                                                                                                                                                                                                                                                                                                                                                                                                                                                                                                                                                                                                                                                                                                                                                                                                                                                                                                                                                                                                                                                                                                                                                                                                                                                                                                                                                                                                                                                                                                                                                                                                                                                                                                                                                                                                                                                                                                                                                                                                                                |                                                                                                                                                                    | pairs to its Toe Drain System in order to                                                                                                                                                                         |
| continue to provide reliable protect                                                                                                                                                                                                                                                                                                                                                                                                                                                                                                                                                                                                                                                                                                                                                                                                                                                                                                                                                                                                                                                                                                                                                                                                                                                                                                                                                                                                                                                                                                                                                                                                                                                                                                                                                                                                                                                                                                                                                                                                                                                                                           |                                                                                                                                                                    |                                                                                                                                                                                                                   |
|                                                                                                                                                                                                                                                                                                                                                                                                                                                                                                                                                                                                                                                                                                                                                                                                                                                                                                                                                                                                                                                                                                                                                                                                                                                                                                                                                                                                                                                                                                                                                                                                                                                                                                                                                                                                                                                                                                                                                                                                                                                                                                                                |                                                                                                                                                                    | iciencies and is in need of repair. The ed drains along the land side of the levee                                                                                                                                |
| west of East River Drive from soil                                                                                                                                                                                                                                                                                                                                                                                                                                                                                                                                                                                                                                                                                                                                                                                                                                                                                                                                                                                                                                                                                                                                                                                                                                                                                                                                                                                                                                                                                                                                                                                                                                                                                                                                                                                                                                                                                                                                                                                                                                                                                             | •                                                                                                                                                                  | <u> </u>                                                                                                                                                                                                          |
| 3. PROPERTY OWNER INFORMATION                                                                                                                                                                                                                                                                                                                                                                                                                                                                                                                                                                                                                                                                                                                                                                                                                                                                                                                                                                                                                                                                                                                                                                                                                                                                                                                                                                                                                                                                                                                                                                                                                                                                                                                                                                                                                                                                                                                                                                                                                                                                                                  | •                                                                                                                                                                  |                                                                                                                                                                                                                   |
|                                                                                                                                                                                                                                                                                                                                                                                                                                                                                                                                                                                                                                                                                                                                                                                                                                                                                                                                                                                                                                                                                                                                                                                                                                                                                                                                                                                                                                                                                                                                                                                                                                                                                                                                                                                                                                                                                                                                                                                                                                                                                                                                |                                                                                                                                                                    | ✓ CHECK IF PRIMARY CONTACT I                                                                                                                                                                                      |
|                                                                                                                                                                                                                                                                                                                                                                                                                                                                                                                                                                                                                                                                                                                                                                                                                                                                                                                                                                                                                                                                                                                                                                                                                                                                                                                                                                                                                                                                                                                                                                                                                                                                                                                                                                                                                                                                                                                                                                                                                                                                                                                                | •                                                                                                                                                                  | ✓ CHECK IF PRIMARY CONTACT                                                                                                                                                                                        |
| OWNER OF RECORD: Town of East H                                                                                                                                                                                                                                                                                                                                                                                                                                                                                                                                                                                                                                                                                                                                                                                                                                                                                                                                                                                                                                                                                                                                                                                                                                                                                                                                                                                                                                                                                                                                                                                                                                                                                                                                                                                                                                                                                                                                                                                                                                                                                                | lartford, DPW                                                                                                                                                      | ✓ CHECK IF PRIMARY CONTACT                                                                                                                                                                                        |
| OWNER OF RECORD: Town of East HOWNER ADDRESS: 740 Main Street,                                                                                                                                                                                                                                                                                                                                                                                                                                                                                                                                                                                                                                                                                                                                                                                                                                                                                                                                                                                                                                                                                                                                                                                                                                                                                                                                                                                                                                                                                                                                                                                                                                                                                                                                                                                                                                                                                                                                                                                                                                                                 | lartford, DPW<br>East Hartford, CT                                                                                                                                 |                                                                                                                                                                                                                   |
| OWNER OF RECORD: Town of East H                                                                                                                                                                                                                                                                                                                                                                                                                                                                                                                                                                                                                                                                                                                                                                                                                                                                                                                                                                                                                                                                                                                                                                                                                                                                                                                                                                                                                                                                                                                                                                                                                                                                                                                                                                                                                                                                                                                                                                                                                                                                                                | lartford, DPW  East Hartford, CT  Wilson OWNER EMAIL: dw.                                                                                                          | ilson@easthartfordct.gov (contact for application)  IAME: Keith Chapman, Dir Public Work                                                                                                                          |
| OWNER OF RECORD: Town of East How Owner Address: 740 Main Street, OWNER PHONE: 860-291-7383- D Now OWNER SIGNATURE:                                                                                                                                                                                                                                                                                                                                                                                                                                                                                                                                                                                                                                                                                                                                                                                                                                                                                                                                                                                                                                                                                                                                                                                                                                                                                                                                                                                                                                                                                                                                                                                                                                                                                                                                                                                                                                                                                                                                                                                                            | lartford, DPW  East Hartford, CT  Vilson OWNER EMAIL: dw  PRINT N  (1) this application, and (2) the R                                                             | ilson@easthartfordct.gov (contact for application) IAME: Keith Chapman, Dir Public Work Planning and Zoning Commission and Town of                                                                                |
| OWNER OF RECORD: Town of East H OWNER ADDRESS: 740 Main Street, OWNER PHONE: 860-291-7383- D V OWNER SIGNATURE: The undersigned owner hereby authorizes:                                                                                                                                                                                                                                                                                                                                                                                                                                                                                                                                                                                                                                                                                                                                                                                                                                                                                                                                                                                                                                                                                                                                                                                                                                                                                                                                                                                                                                                                                                                                                                                                                                                                                                                                                                                                                                                                                                                                                                       | lartford, DPW  East Hartford, CT  Vilson OWNER EMAIL: dw  PRINT N  (1) this application, and (2) the R                                                             | ilson@easthartfordct.gov (contact for application) IAME: Keith Chapman, Dir Public Work Planning and Zoning Commission and Town of                                                                                |
| OWNER OF RECORD: Town of East H OWNER ADDRESS: 740 Main Street, OWNER PHONE: 860-291-7383- D V OWNER SIGNATURE: The undersigned owner hereby authorizes: East Hartford staff the right to enter upon the                                                                                                                                                                                                                                                                                                                                                                                                                                                                                                                                                                                                                                                                                                                                                                                                                                                                                                                                                                                                                                                                                                                                                                                                                                                                                                                                                                                                                                                                                                                                                                                                                                                                                                                                                                                                                                                                                                                       | Hartford, DPW  East Hartford, CT  Wilson OWNER EMAIL: dw  PRINT N  (1) this application, and (2) the Reproperty for the purposes of                                | rilson@easthartfordct.gov (contact for application)  IAME: Keith Chapman, Dir Public Work  Planning and Zoning Commission and Town of inspection associated with this application.                                |
| OWNER OF RECORD: Town of East H OWNER ADDRESS: 740 Main Street, OWNER PHONE: 860-291-7383- D N OWNER SIGNATURE: The undersigned owner hereby authorizes: East Hartford staff the right to enter upon the staff the PLICANT INFORMATION  CHECK IF APPLICANT IS SAME AS F                                                                                                                                                                                                                                                                                                                                                                                                                                                                                                                                                                                                                                                                                                                                                                                                                                                                                                                                                                                                                                                                                                                                                                                                                                                                                                                                                                                                                                                                                                                                                                                                                                                                                                                                                                                                                                                        | Hartford, DPW  East Hartford, CT  Wilson OWNER EMAIL: dw PRINT N  (1) this application, and (2) the R the property for the purposes of                             | rilson@easthartfordct.gov (contact for application)  IAME: Keith Chapman, Dir Public Work  Planning and Zoning Commission and Town of inspection associated with this application.  CHECK IF PRIMARY CONTACT      |
| OWNER OF RECORD: Town of East H OWNER ADDRESS: 740 Main Street, OWNER PHONE: 860-291-7383- D V OWNER SIGNATURE: The undersigned owner hereby authorizes: East Hartford staff the right to enter upon the staff of the | East Hartford, CT  Wilson OWNER EMAIL: dw PRINT N  (1) this application, and (2) the R the property for the purposes of                                            | rilson@easthartfordct.gov (contact for application)  IAME: Keith Chapman, Dir Public Work  Planning and Zoning Commission and Town of inspection associated with this application.  CHECK IF PRIMARY CONTACT      |
| OWNER OF RECORD: Town of East HOWNER ADDRESS: 740 Main Street,  OWNER PHONE: 860-291-7383- D NOWNER SIGNATURE:  The undersigned owner hereby authorizes: East Hartford staff the right to enter upon the staff the Period of the Check of Applicant in Same as Papplicant:  Applicant Address:                                                                                                                                                                                                                                                                                                                                                                                                                                                                                                                                                                                                                                                                                                                                                                                                                                                                                                                                                                                                                                                                                                                                                                                                                                                                                                                                                                                                                                                                                                                                                                                                                                                                                                                                                                                                                                 | East Hartford, CT  Wilson OWNER EMAIL: dw PRINT N  (1) this application, and (2) the R the property for the purposes of                                            | rilson@easthartfordct.gov (contact for application)  IAME: Keith Chapman, Dir Public Work  Planning and Zoning Commission and Town of inspection associated with this application.  CHECK IF PRIMARY CONTACT      |
| OWNER OF RECORD: Town of East HOWNER ADDRESS: 740 Main Street,  OWNER PHONE: 860-291-7383- D NOWNER SIGNATURE:  The undersigned owner hereby authorizes: East Hartford staff the right to enter upon the staff the Period of the Check of Applicant in Same as Papplicant:  Applicant Address:                                                                                                                                                                                                                                                                                                                                                                                                                                                                                                                                                                                                                                                                                                                                                                                                                                                                                                                                                                                                                                                                                                                                                                                                                                                                                                                                                                                                                                                                                                                                                                                                                                                                                                                                                                                                                                 | East Hartford, CT  Wilson OWNER EMAIL: dw PRINT N  (1) this application, and (2) the sthe property for the purposes of PROPERTY OWNER  APPLICANT EMAIL:            | ilson@easthartfordct.gov (contact for application)  IAME: Keith Chapman, Dir Public Work  Planning and Zoning Commission and Town of inspection associated with this application.  CHECK IF PRIMARY CONTACT       |
| OWNER OF RECORD: Town of East HOWNER ADDRESS: 740 Main Street, OWNER PHONE: 860-291-7383- D NOWNER SIGNATURE:  The undersigned owner hereby authorizes: East Hartford staff the right to enter upon the staff the Plicant Information  APPLICANT INFORMATION  POR CHECK IF APPLICANT IS SAME AS FOR APPLICANT:  APPLICANT ADDRESS:  APPLICANT PHONE:                                                                                                                                                                                                                                                                                                                                                                                                                                                                                                                                                                                                                                                                                                                                                                                                                                                                                                                                                                                                                                                                                                                                                                                                                                                                                                                                                                                                                                                                                                                                                                                                                                                                                                                                                                           | East Hartford, CT  Wilson OWNER EMAIL: dw PRINT N  (1) this application, and (2) the P the property for the purposes of PROPERTY OWNER  APPLICANT EMAIL: PRINT NAI | rilson@easthartfordct.gov (contact for application)  IAME: Keith Chapman, Dir Public Work  Planning and Zoning Commission and Town of inspection associated with this application.  CHECK IF PRIMARY CONTACT  ME: |
| OWNER OF RECORD: Town of East HOWNER ADDRESS: 740 Main Street, OWNER PHONE: 860-291-7383- D NOWNER SIGNATURE: The undersigned owner hereby authorizes: East Hartford staff the right to enter upon the staff the right to enter upon the staff the PLICANT IS SAME AS FAPPLICANT: APPLICANT ADDRESS: APPLICANT PHONE: APPLICANT SIGNATURE:  5. DESIGN PROFESSIONAL INFORMA                                                                                                                                                                                                                                                                                                                                                                                                                                                                                                                                                                                                                                                                                                                                                                                                                                                                                                                                                                                                                                                                                                                                                                                                                                                                                                                                                                                                                                                                                                                                                                                                                                                                                                                                                     | East Hartford, CT  Wilson OWNER EMAIL: dw PRINT N  (1) this application, and (2) the F the property for the purposes of PROPERTY OWNER  APPLICANT EMAIL: PRINT NAI | ilson@easthartfordct.gov (contact for application)  IAME: Keith Chapman, Dir Public Work  Planning and Zoning Commission and Town of inspection associated with this application.  CHECK IF PRIMARY CONTACT       |