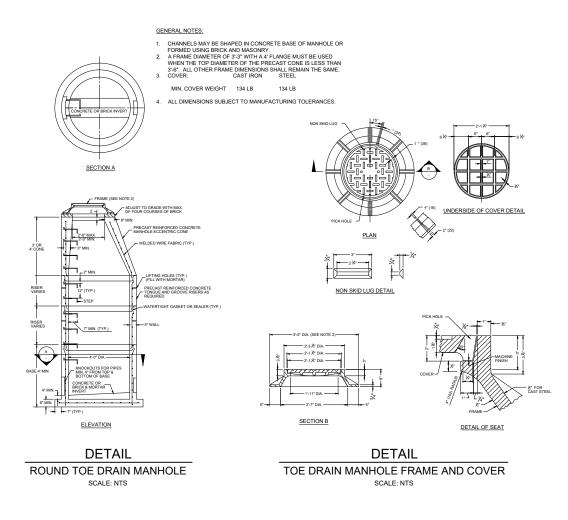

-|--------------|
|     |    |         |                |     |     |     |      | CONSTRUCTION |
| Γ   | Α  | 4-19-19 | FOR APPROVAL   | RS  | CN  | MTF | MTF  |              |
| - [ | NO | DATE    | ISSUE/DEVISION | DES | DDN | СП  | A DD | 1            |

455 Winding Brook Drive Glastonbury, Connecticut 860-368-5300

| Connecticut and Hockanum Rivers | East Hartford Flood Control System | Γ  |
|---------------------------------|------------------------------------|----|
| Town of East Hartford           | Toe Drain Repair Project, Phase 1  |    |
| Engineering Division            |                                    | L  |
| 740 Main Street                 | CENEDAL DI ANI                     | I. |

East Hartford, CT 06108

GENERAL PLAN OF REPAIRS

SHEET NO.

16 of 32

DWG. NO.











DETAIL SQUARE TOE DRAIN MANHOLE

SCALE: NTS





DRAIN AGGREGATE

LIMITS OF

FILTER SAND





|    |         |                |     |     |     |     | NOT FOR      |
|----|---------|----------------|-----|-----|-----|-----|--------------|
|    |         |                |     |     |     |     | CONSTRUCTION |
| Α  | 4-19-19 | FOR APPROVAL   | RS  | CN  | MTF | MTF |              |
| NO | DATE    | ISSUE/REVISION | DES | DRN | СН  | APP |              |

SCALE, FEET

455 Winding Brook Drive Glastonbury, Connecticut

860-368-5300

On the Connecticut and Hockanum Rivers East Hartford Flood Control System Town of East Hartford **Engineering Division** 740 Main Street

East Hartford, CT 06108

DWG. NO. Toe Drain Repair Project, Phase 1

TYPICAL SECTIONS AND DETAILS

SHEET NO. 22 of 32

GE