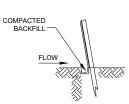

SHALL BE "SILTSACK", BY ACF ENVIRONMENTAL OR APPROVED EQUIVALENT.
   CATCH BASIN INSERTS ARE TO BE PLACED IN ALL
- CATCH BASINS IN CONSTRUCTION WORK AREAS AND IN AREAS SUSCEPTIBLE TO RUNOFF. CATCH BASINS ARE TO BE PROTECTED AS SHOWN, WITH MINIMUM WEEKLY MAINTENANCE, OR AS REQUIRED AND REPLACED IF NECESSARY.

  3. CATCH BASIN INSERTS ARE TO BE REMOVED UPON
- COMPLETION OF WORK

HAY BALE SEDIMENT **CONTROL AT CATCH** 

SECTION A - A

**BASINS** NOT TO SCALE

BALES ARE TO BE PLACED 4 INCHES IN THE SOIL, TIGHTLY ABUTTING WITH NO GAPS, STAKED AND BACKFILLED



FLOW 3. ATTACH FILTER FABRIC TO

1. SET POSTS AND EXCAVATE A 6"x6" TRENCH. SET POSTS DOWN SLOPE, ANGLE 10° UPSLOPE FOR STABILITY AND SELF CLEANING

THE WIRE FENCING AND EXTEND IT TO THE TRENCH.



2. ATTACH THE WIRE MESH FENCING TO POST



COMPACT THE EXCAVATED

### FILTER FABRIC BARRIER FENCE

DRAINAGE AREA NO MORE THAN 1/4 ACRES PER 100 FEET OF STRAW BALE DIKE FOR SLOPES LESS THAN 25%



### HAY BALE DIKE DETAIL

- 1. PLACE BALES AT THE TOE OF A SLOPE OR ON THE CONTOUR AND IN A
- 2 EMBED EACH BALE IN THE SOIL A MINIMUM OF 4-INCHES, AND PLACED SO THE BINDINGS ARE HORIZONTAL
- 3. SECURELY ANCHOR BALES IN-PLACE BY EITHER TWO STAKES OR RE-BARS DRIVEN THROUGH THE BALE. DRIVE THE FIRST STAKE IN EACH BALE TOWARD THE PREVIOUSLY LAID BALE AT AN ANGLE TO FORCE THE BALES TOGETHER. DRIVE STAKES FLUSH WITH THE BALE
- FREQUENTLY INSPECT EROSION CONTROLS. REPAIR/REPLACE DEFICIENT EROSIONS CONTROLS PROMPTLY, AS NEEDED.
- 5. REMOVE BALES WHEN THEY HAVE SERVED THEIR USEFULNESS SO AS NOT TO BLOCK OR IMPEDE STORM FLOW OR DRAINAGE. REPLACE