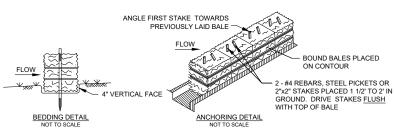

S AND IN AREAS SUSCEPTIBLE TO RUNOFF. CATCH BASINS ARE TO BE PROTECTED AS SHOWN, WITH MINIMUM WEEKLY MAINTENANCE, OR AS REQUIRED AND REPLACED IF NECESSARY.

  3. CATCH BASIN INSERTS ARE TO BE REMOVED UPON
- COMPLETION OF WORK

HAY BALE SEDIMENT **CONTROL AT CATCH** 

SECTION A - A

**BASINS** NOT TO SCALE

BALES ARE TO BE PLACED 4 INCHES IN THE SOIL, TIGHTLY ABUTTING WITH NO GAPS, STAKED AND BACKFILLED



FLOW 3. ATTACH FILTER FABRIC TO

1. SET POSTS AND EXCAVATE A 6"x6" TRENCH. SET POSTS DOWN SLOPE, ANGLE 10° UPSLOPE FOR STABILITY AND SELF CLEANING

THE WIRE FENCING AND EXTEND IT TO THE TRENCH.



2. ATTACH THE WIRE MESH FENCING TO POST



COMPACT THE EXCAVATED

### FILTER FABRIC BARRIER FENCE

DRAINAGE AREA NO MORE THAN 1/4 ACRES PER 100 FEET OF STRAW BALE DIKE FOR SLOPES LESS THAN 25%



### HAY BALE DIKE DETAIL

- 1. PLACE BALES AT THE TOE OF A SLOPE OR ON THE CONTOUR AND IN A
- 2 EMBED EACH BALE IN THE SOIL A MINIMUM OF 4-INCHES, AND PLACED SO THE BINDINGS ARE HORIZONTAL
- 3. SECURELY ANCHOR BALES IN-PLACE BY EITHER TWO STAKES OR RE-BARS DRIVEN THROUGH THE BALE. DRIVE THE FIRST STAKE IN EACH BALE TOWARD THE PREVIOUSLY LAID BALE AT AN ANGLE TO FORCE THE BALES TOGETHER. DRIVE STAKES FLUSH WITH THE BALE
- FREQUENTLY INSPECT EROSION CONTROLS. REPAIR/REPLACE DEFICIENT EROSIONS CONTROLS PROMPTLY, AS NEEDED.
- 5. REMOVE BALES WHEN THEY HAVE SERVED THEIR USEFULNESS SO AS NOT TO BLOCK OR IMPEDE STORM FLOW OR DRAINAGE. REPLACE

FOR APPROVAL MTF A 4-19-19 CN MTF RS NO. DATE ISSUE/REVISION DES DRN CH APP

NOT FOR CONSTRUCTION

JE Kansultantr 455 Winding Brook Drive Glastonbury, Co