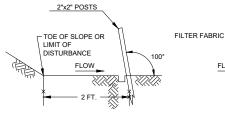

AREAS, REMOVAL OF TREES, BUSHES AND OTHER VEGETATION, AND DISTURBANCE OF THE SOIL, SHALL BE KEPT TO AN ABSOLUTE MINIMUM WHILE ALLOWING PROPER DEVELOPMENT OF THE SITI









**CATCH BASIN INSERT DETAIL** NOT TO SCALE

- CATCH BASIN INSERT SHALL BE "SILTSACK", BY ACF ENVIRONMENTAL OR APPROVED EQUIVALENT.
   CATCH BASIN INSERTS ARE TO BE PLACED IN ALL
- CATCH BASINS IN CONSTRUCTION WORK AREAS AND IN AREAS SUSCEPTIBLE TO RUNOFF. CATCH BASINS ARE TO BE PROTECTED AS SHOWN, WITH MINIMUM WEEKLY MAINTENANCE, OR AS REQUIRED AND REPLACED IF NECESSARY.

  3. CATCH BASIN INSERTS ARE TO BE REMOVED UPON
- COMPLETION OF WORK

HAY BALE SEDIMENT **CONTROL AT CATCH** 

SECTION A - A

**BASINS** NOT TO SCALE

BALES ARE TO BE PLACED 4 INCHES IN THE SOIL, TIGHTLY ABUTTING WITH NO GAPS, STAKED AND BACKFILLED



FLOW 3. ATTACH FILTER FABRIC TO

1. SET POSTS AND EXCAVATE A 6"x6" TRENCH. SET POSTS DOWN SLOPE, ANGLE 10° UPSLOPE FOR STABILITY AND SELF CLEANING

THE WIRE FENCING AND EXTEND IT TO THE TRENCH.



2. ATTACH THE WIRE MESH FENCING TO POST



COMPACT THE EXCAVATED

### FILTER FABRIC BARRIER FENCE

DRAINAGE AREA NO MORE THAN 1/4 ACRES PER 100 FEET OF STRAW BALE DIKE FOR SLOPES LESS THAN 25%



### HAY BALE DIKE DETAIL

- 1. PLACE BALES AT THE TOE OF A SLOPE OR ON THE CONTOUR AND IN A
- 2 EMBED EACH BALE IN THE SOIL A MINIMUM OF 4-INCHES, AND PLACED SO THE BINDINGS ARE HORIZONTAL
- 3. SECURELY ANCHOR BALES IN-PLACE BY EITHER TWO STAKES OR RE-BARS DRIVEN THROUGH THE BALE. DRIVE THE FIRST STAKE IN EACH BALE TOWARD THE PREVIOUSLY LAID BALE AT AN ANGLE TO FORCE THE BALES TOGETHER. DRIVE STAKES FL