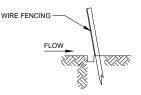

ETAIL** NOT TO SCALE

- CATCH BASIN INSERT SHALL BE "SILTSACK", BY ACF ENVIRONMENTAL OR APPROVED EQUIVALENT.
   CATCH BASIN INSERTS ARE TO BE PLACED IN ALL
- CATCH BASINS IN CONSTRUCTION WORK AREAS AND IN AREAS SUSCEPTIBLE TO RUNOFF. CATCH BASINS ARE TO BE PROTECTED AS SHOWN, WITH MINIMUM WEEKLY MAINTENANCE, OR AS REQUIRED AND REPLACED IF NECESSARY.

  3. CATCH BASIN INSERTS ARE TO BE REMOVED UPON
- COMPLETION OF WORK

HAY BALE SEDIMENT **CONTROL AT CATCH** 

SECTION A - A

**BASINS** NOT TO SCALE

BALES ARE TO BE PLACED 4 INCHES IN THE SOIL, TIGHTLY ABUTTING WITH NO GAPS, STAKED AND BACKFILLED



FLOW 3. ATTACH FILTER FABRIC TO

1. SET POSTS AND EXCAVATE A 6"x6" TRENCH. SET POSTS DOWN SLOPE, ANGLE 10° UPSLOPE FOR STABILITY AND SELF CLEANING

THE WIRE FENCING AND EXTEND IT TO THE TRENCH.



2. ATTACH THE WIRE MESH FENCING TO POST



COMPACT THE EXCAVATED

### FILTER FABRIC BARRIER FENCE

DRAINAGE AREA NO MORE THAN 1/4 ACRES PER 100 FEET OF STRAW BALE DIKE FOR SLOPES LESS THAN 25%



### HAY BALE DIKE DETAIL

- 1. PLACE BALES AT THE TOE OF A SLOPE OR ON THE CONTOUR AND IN A
- 2 EMBED EACH BALE IN THE SOIL A MINIMUM OF 4-INCHES, AND PLACED SO THE BINDINGS ARE HORIZONTAL
- 3. SECURELY ANCHOR BALES IN-PLACE BY EITHER TWO STAKES OR RE-BARS DRIVEN THROUGH THE BALE. DRIVE THE FIRST STAKE IN EACH BALE TOWARD THE PREVIOUSLY LAID BALE AT AN ANGLE TO FORCE THE BALES TOGETHER. DRIVE STAKES FLUSH WITH THE BALE
- FREQUENTLY INSPECT EROSION CONTROLS. REPAIR/REPLACE DEFICIENT EROSIONS CONTROLS PROMPTLY, AS NEEDED.
- 5. REMOVE BALES WHEN THEY HAVE SERVED THEIR USEFULNESS SO AS NOT TO BLOCK