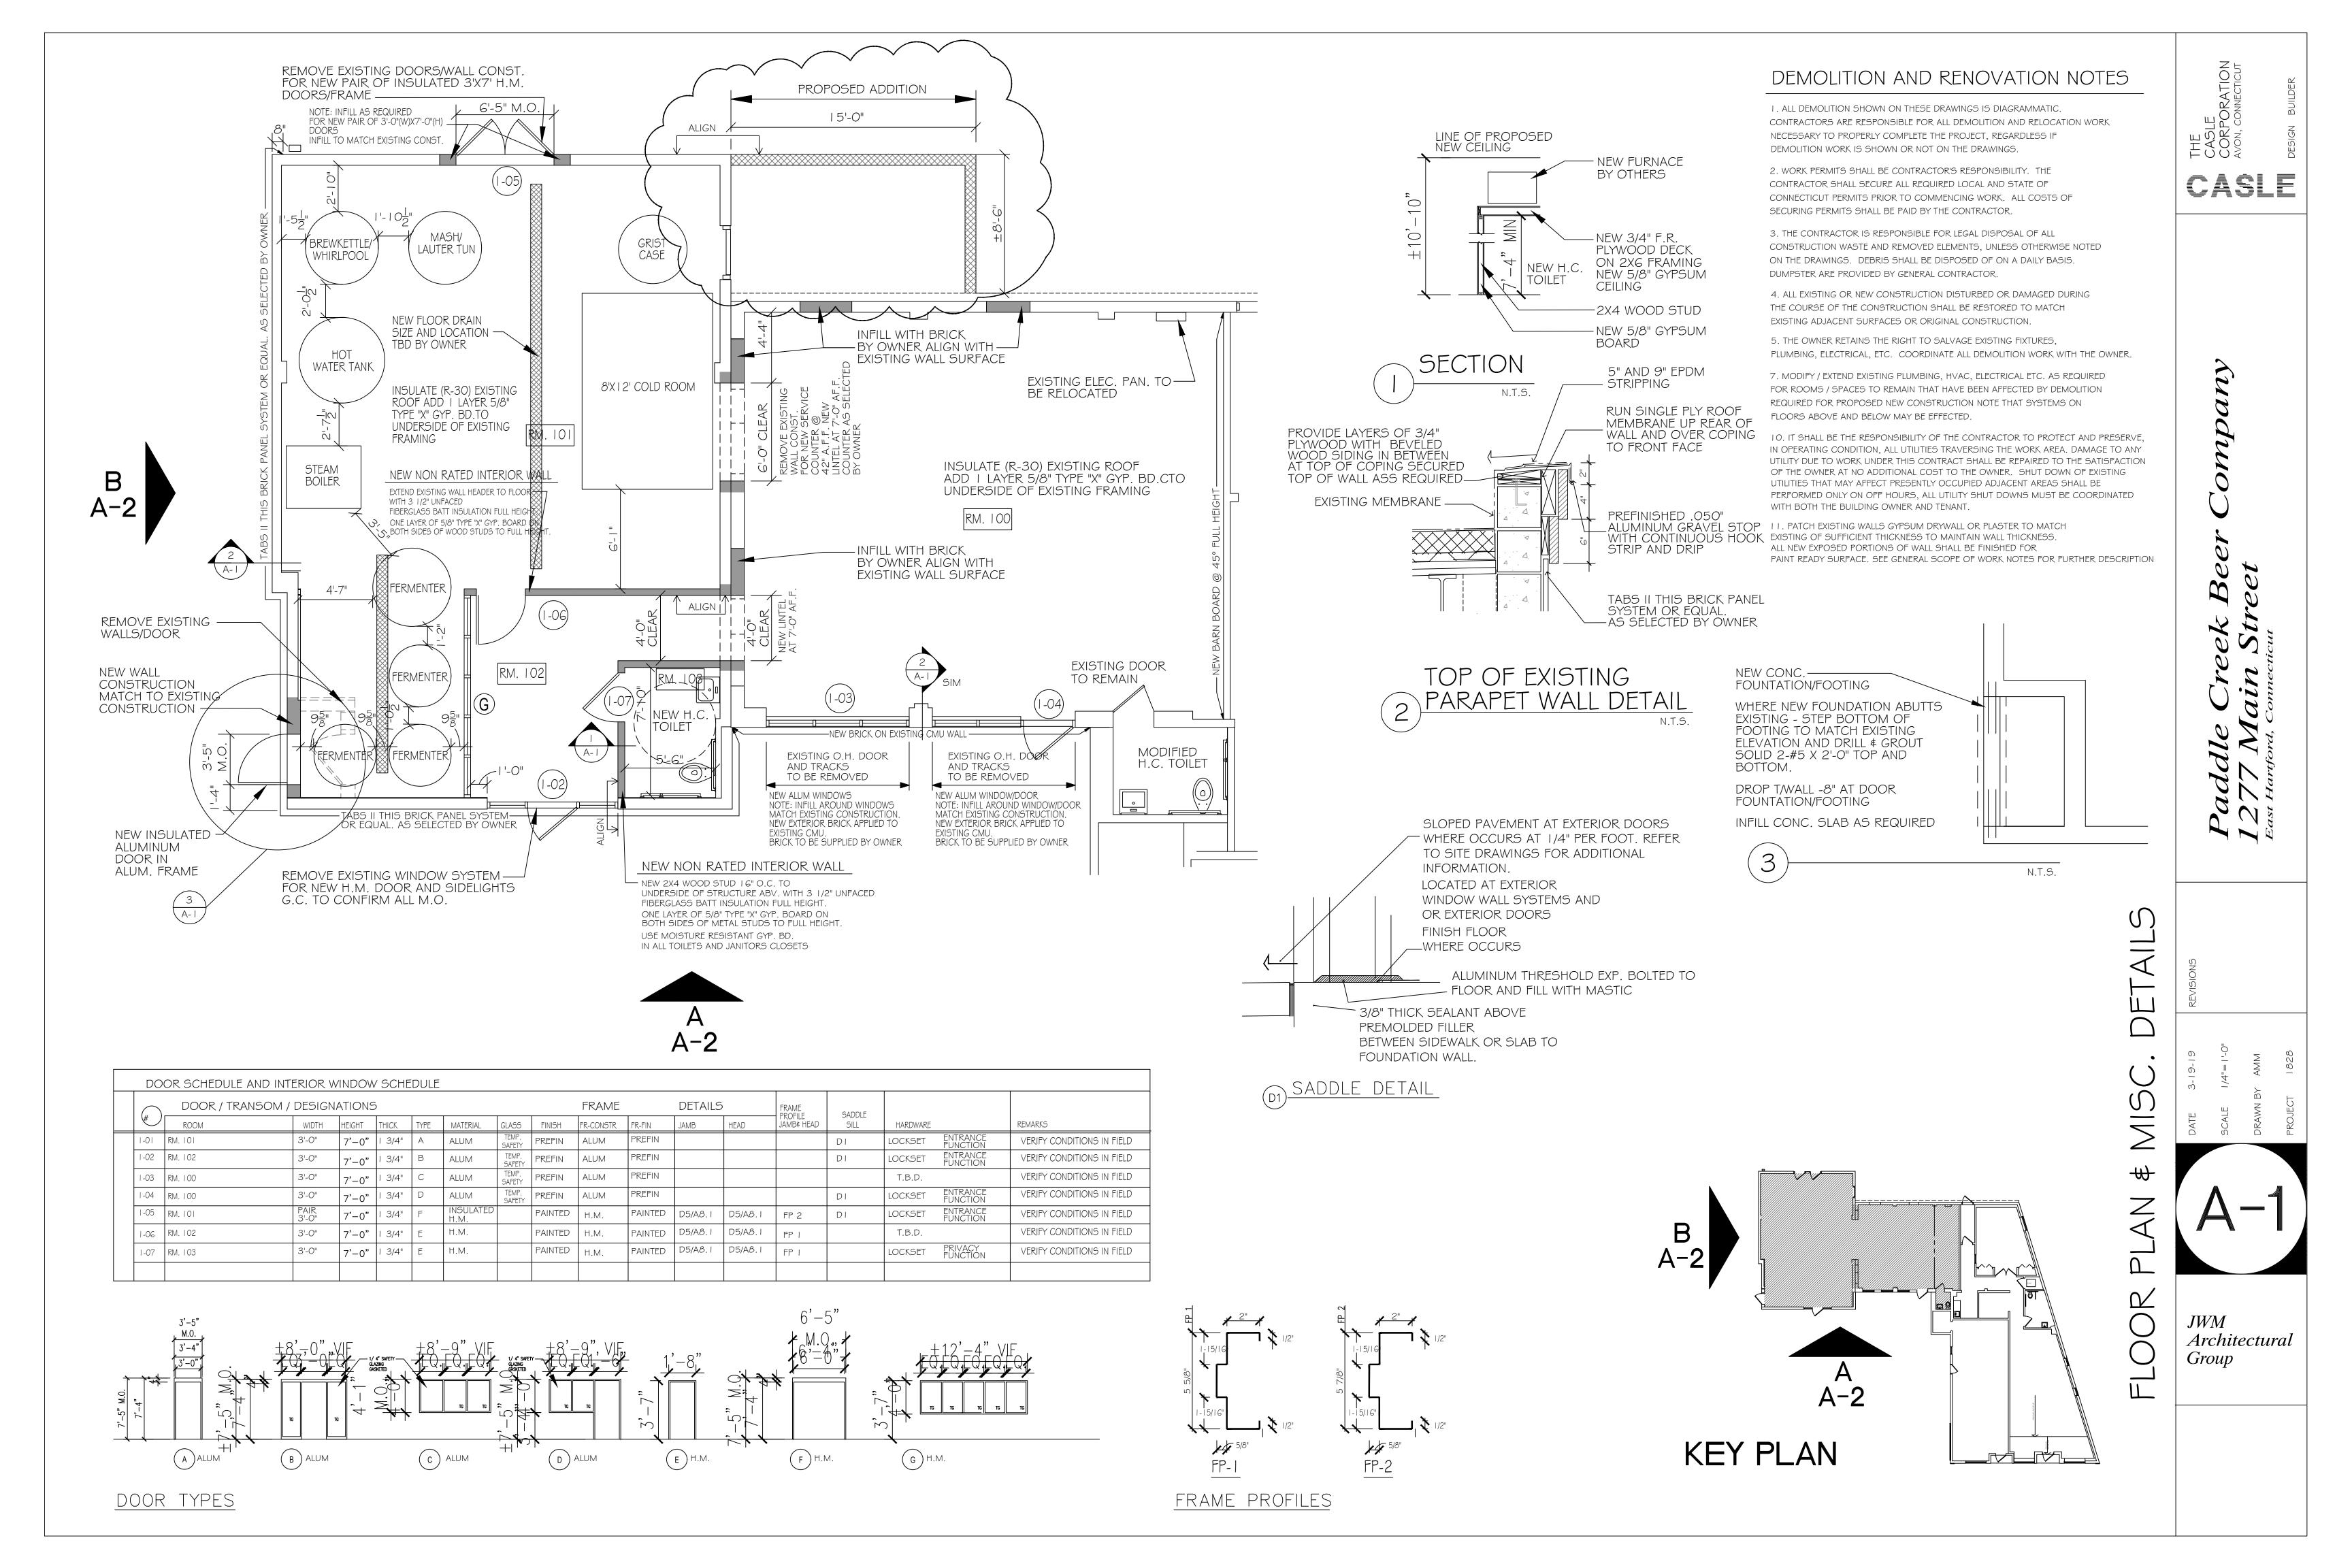

## TOWN OF EAST HARTFORD PLANNING & ZONING COMMISSION APPLICATION FORM

Official Receipt Date:
8 /26/19

DATE: 8/26/19

| 1. APPLICATION TYPE: (CHECK ALL THAT APPLY)                                                                                                                                                                                                     | *COMPLETE SECTION ON PAGE 2 OR 3     |
|-------------------------------------------------------------------------------------------------------------------------------------------------------------------------------------------------------------------------------------------------|--------------------------------------|
| SITE PLAN APPLICATION NATURAL                                                                                                                                                                                                                   | RESOURCES REMOVAL AND FILLING        |
| SITE PLAN MODIFICATION SPECIAL U                                                                                                                                                                                                                | JSE PERMIT*                          |
| ☐ FLOOD HAZARD – MAJOR* ☐ ZONING I                                                                                                                                                                                                              | MAP CHANGE*                          |
| FLOOD HAZARD – MINOR*                                                                                                                                                                                                                           | NDMENT*                              |
| SOIL EROSION AND SEDIMENTATION - Cumulative disturbed area (sq. ft.): 135-SF                                                                                                                                                                    |                                      |
| 2. SITE AND PROJECT INFORMATION                                                                                                                                                                                                                 |                                      |
| PROPERTY ADDRESS: 1277-1287 Maln Street                                                                                                                                                                                                         | ZONE: <u>B-5</u>                     |
| ASSESSORS MAP AND LOT: 14-278                                                                                                                                                                                                                   | PARCEL SIZE (ACRES OR SQ. FT.): 0.38 |
| PROJECT NAME: Paddle Creek Beer Company                                                                                                                                                                                                         |                                      |
| PROJECT DESCRIPTION (ATTACH ADDITIONAL SHEETS IF NEEDED):                                                                                                                                                                                       |                                      |
| Installing approx 15'x9' addition.                                                                                                                                                                                                              |                                      |
|                                                                                                                                                                                                                                                 |                                      |
|                                                                                                                                                                                                                                                 |                                      |
|                                                                                                                                                                                                                                                 |                                      |
|                                                                                                                                                                                                                                                 |                                      |
| 3. PROPERTY OWNER INFORMATION                                                                                                                                                                                                                   | CHECK IF PRIMARY CONTACT             |
| OWNER OF RECORD: M. Cruickshank, LLC                                                                                                                                                                                                            |                                      |
| OWNER ADDRESS: 10 Northwood Drive, Bloomfield, CT 06002                                                                                                                                                                                         |                                      |
| OWNER PHONE: 860-218-6220 OWNER                                                                                                                                                                                                                 | R EMAIL: awesthaver@redtechllc.com   |
| OWNER SIGNATURE:                                                                                                                                                                                                                                | PRINT NAME: Adam B Westhaver         |
| The undersigned owner hereby authorizes: (1) this application, and (2) the Planning and Zoning Commission and Town of East Hartford staff the right to enter upon the property for the purposes of inspection associated with this application. |                                      |
| 4. APPLICANT INFORMATION                                                                                                                                                                                                                        |                                      |
| CHECK IF APPLICANT IS SAME AS PROPERTY OWNER                                                                                                                                                                                                    | CHECK IF PRIMARY CONTACT             |
| APPLICANT:                                                                                                                                                                                                                                      |                                      |
| APPLICANT ADDRESS:                                                                                                                                                                                                                              |                                      |
|                                                                                                                                                                                                                                                 |                                      |
|                                                                                                                                                                                                                                                 |                                      |
| APPLICANT SIGNATURE:                                                                                                                                                                                                                            | ANT EMAIL:PRINT NAME:                |
| 5. DESIGN PROFESSIONAL INFORMATION                                                                                                                                                                                                              | ANT EMAIL:                           |
|                                                                                                                                                                                                                                                 | ANT EMAIL:PRINT NAME:                |