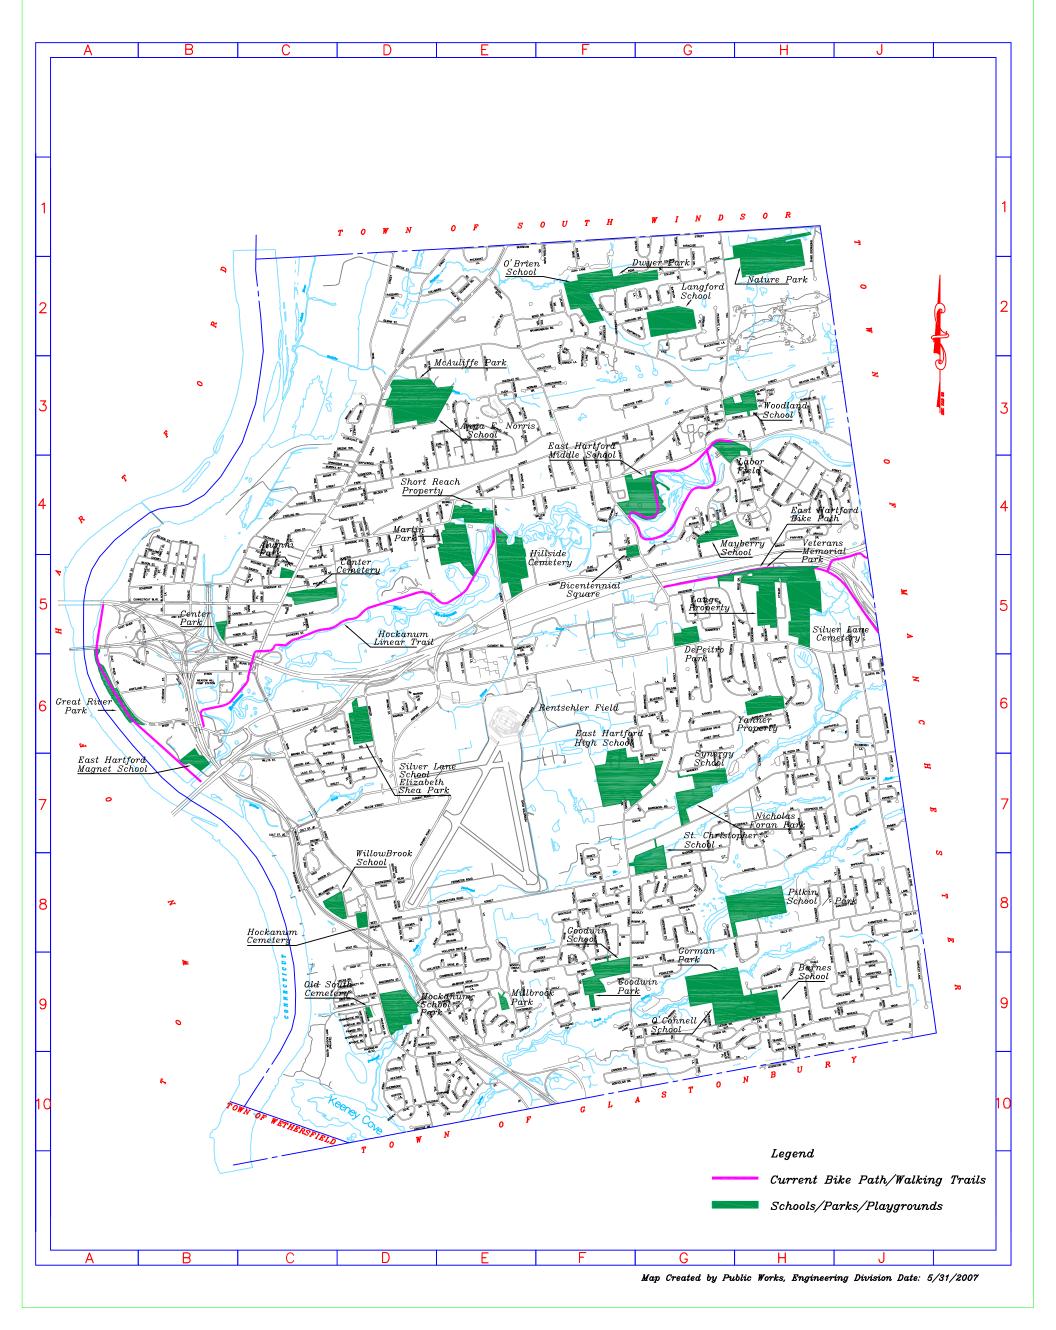

## East Hartford Parks & Facilities Map

|                                  |                                                |                   |            |           |   |                         | East              |                  |                |
|----------------------------------|------------------------------------------------|-------------------|------------|-----------|---|-------------------------|-------------------|------------------|----------------|
|                                  | Parks and Facilities                           |                   |            |           |   |                         |                   |                  |                |
| Park                             | Location                                       | Reference<br>Grid | ■<br>Acres | 1         |   | Playground<br>Playscape |                   | Tennis<br>Courts | Basket<br>Cour |
| Bray Property                    | Hills Street                                   | G8                | 69.69      |           |   |                         |                   |                  |                |
| Bicentennial Square              | Forbes Street                                  | F4                | 2.31       |           |   |                         |                   |                  |                |
| Brewer House                     | Main Street                                    | D9                | 1.36       |           |   |                         |                   |                  |                |
| Center Park                      | South Prospect Street                          | B5                | 2.22       |           |   | Playground              |                   |                  |                |
| Community Cultural Center        | Chapman Place                                  | C4                |            |           |   |                         |                   |                  |                |
| DePietro Park                    | Forbes Street                                  | G5                | 6.98       |           |   |                         |                   |                  |                |
| Downtown Walking Trail           | Main Street & Chapman<br>Place                 | C4                | 1.5 Miles  |           |   |                         |                   |                  |                |
| Dwyer Park                       | Entrances at College<br>Drive & University Ave | F,G5              | 23.70      |           |   | Playground              |                   |                  | 1              |
| East Hartford Bike Path          | Forbes Street &<br>Ridgewood Road              | G4                | 4.5 Miles  |           |   |                         |                   |                  |                |
| East Hartford Golf Course        | Long Hill Street                               | H2                | 101.43     |           |   |                         |                   |                  |                |
| East Hartford High School        | Forbes Street                                  | F6                | 44.70      | EHHS Pool |   |                         |                   | 4                |                |
| East Hartford Middle School      | Burnside Avenue                                | G3                | 33.50      | EHMS Pool |   |                         |                   |                  |                |
| Foran Park                       | Forest Street                                  | G6                | 11.50      |           |   | Playground              | Х                 |                  | 1              |
| Goodwin Park                     | Forbes Street                                  | F8                | 7.30       | Gold Star | Х | Playground<br>Playscape | Pavilion          |                  | 1              |
| Gorman Park                      | May Road                                       | G8                | 63.26      | Lord      | Х | Playground<br>Playscape | X                 | 4(2 Lit)         | 2, L           |
| Great River Park                 | East River Drive                               | A5                | 21.74      |           |   |                         | Х                 |                  |                |
| Hockanum Park                    | High Street                                    | D9                | 16.00      | Terry     |   | Playground              | Pavilion          | 2 (1 Lit)        | 3 (1 L         |
| Hockanum River Linear Park Trail | Hillside St to Pitkin<br>Street                | E4                | 3.5 Miles  |           |   |                         |                   |                  |                |
| Keeney Cove                      | Naubuc Avenue or<br>Keeney Cove Drive          | D10               | 101.72     |           |   |                         |                   |                  |                |
| Labor Field                      | Woodlawn Circle                                | G3                | 11.55      |           |   | Playground              | Pavilion & Grills |                  | 1              |
| Lange Properties                 | Cipolla Drive                                  | H5                | 12.94      |           |   |                         |                   |                  |                |
| Martin Park                      | Burnside Avenue                                | E4                | 26.48      | Martin    | Х | Playground<br>Playscape | 2 Pavilion Areas  |                  | 2 (1 L         |
| McAuliffe Park                   | Remington Road                                 | D2                | 48.28      | Drennan   | Х | Playground<br>Playscape | 2                 | 4, Lit           | 3 (2 L         |
| Millbrook Park                   | Evans Avenue                                   | E8                | 2.38       |           |   | Playground<br>Playscape |                   |                  |                |
| Nature Park                      | Long Hill Street                               | H1                | 48.78      |           |   |                         |                   |                  |                |
| Shea Park                        | Mercer Avenue                                  | D4                | 8.86       |           |   | Playground              |                   |                  | 1              |
| Short Reach Property             | Between Burnside Ave<br>and Hillside Street    | E4                | 13.01      |           |   |                         |                   |                  |                |
| Synergy School                   | Butternut Drive                                | G6                | 21.68      |           |   | Playground              |                   |                  | 1              |
| Sunset Ridge School              | Silver Lane                                    | G5                | 11.04      |           |   |                         |                   |                  |                |
| Town Green - Alumni Park         | Main Street and Robin<br>Terrace               | C4                | 4.43       |           |   | Playground<br>Playscape | Gazebo            |                  | 1              |
| Veterans Memorial Park           | Sunset Ridge Drive                             | H4                | 18.21      |           |   |                         |                   |                  |                |
| Willowbrook Playground           | Willowbrook Road                               | C7                | 7.21       |           |   | Playground              |                   |                  | 2              |
| Woodland Playground              | Long Hill Drive                                | H2                | 10.11      |           |   | Playground              |                   |                  |                |
| Yanner Property                  | Rolling Meadow                                 | H5                | 10.77      |           |   |                         |                   |                  | <u> </u>       |

## tford **irectory** Little LeagueSoftballSoccerFieldsFieldsFields ketball Baseball **Miscellaneous Facilities** Fields urts Hiking Trails War Memorial, Seating, Passive Recreation Historical Greek Revival Rental Hall Parks and Recreation Offices, Auditorium, Gymnasium, Meeting Rooms, and Rental Facilities Passive Recreation Walking Path. Parking at Town Green 3 Paved pathway from East Hartford to Manchester Golf Course, Proshop, Restaurant 2 Lighted Track, Volleyball 2 Handball Walls 2 1 3 (1 Lit) Lit Boat Launch, Walkway, Amphitheater 1 Lit) Parking on Hillside & Park Streets, Martin Park, Labor Park and Town Hall Hiking, Fishing Access to Hockanum River Linear Trail 3 Passive Recreation 1 Lit for Skate Park 1 Lit) Practice 2 (1 Lit -2 Flag 2 Lit) 3 1 (Lit) McKenna Field) Football Jogging Trails, Hiking, Cross Country Skiing 2 Passive Recreation adjacent to Martin Park 1 Passive Recreation Summer Concert Series, Access to Walking Trail Veterans Memorial Plaques, Sledding, Tudor-Style Mansion Rental Facility, Access to Bike Trail