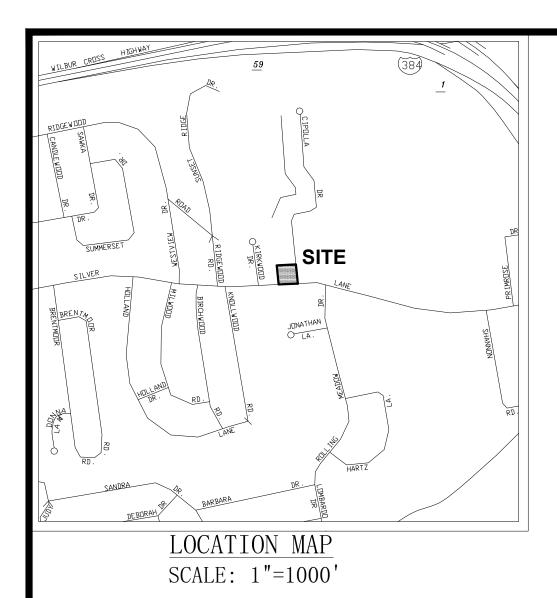

## SUBDIVISION PLAN OF 1238 SILVER LANE EAST HARTFORD, CONNECTICUT PREPARED FOR TONY MARQUES

• NAME OF SUBDIVISION:

1238 SILVER LANE

• ELEMENTARY SCHOOL DISTRICT:

PITKIN

• NAME AND ADDRESS OF SUBDIVIDER:

TONY MARQUES
164 NEWINGTON ROAD
WEST HARTFORD, CT 06110

SUBDIVISION PLAN

OF

1238 SILVER LANE

EAST HARTFORD, CONNECTICUT