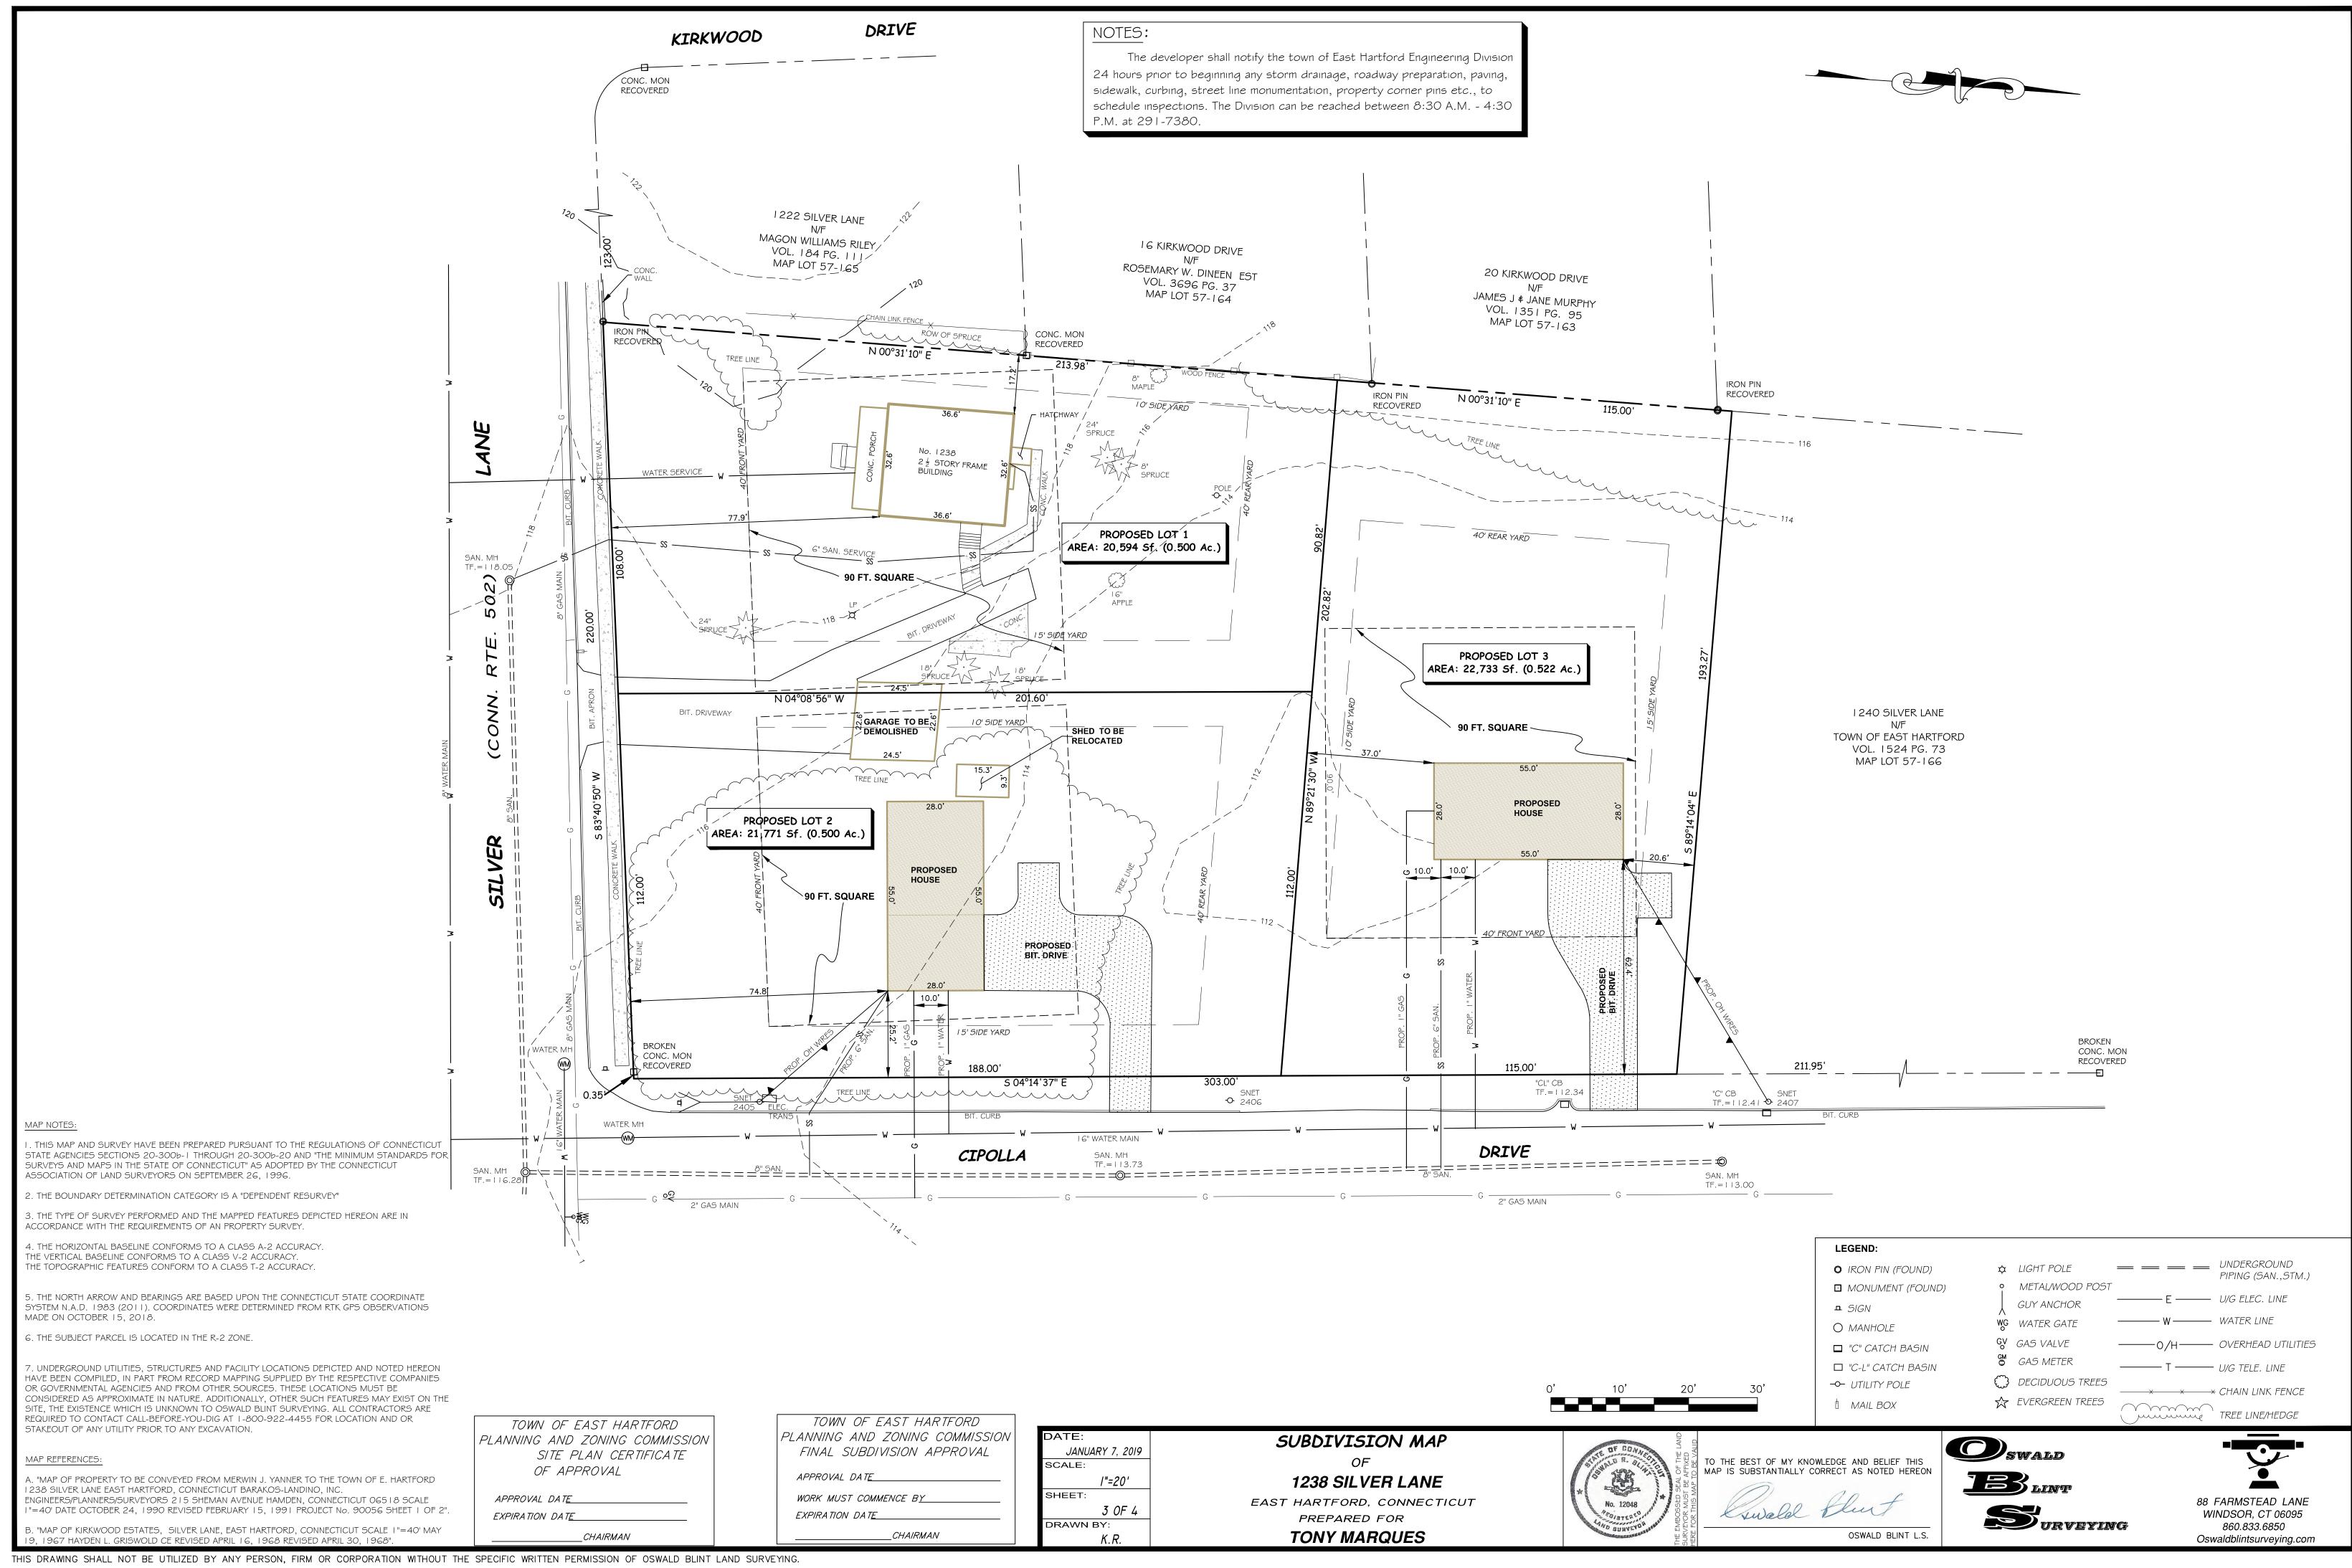

## NOTES

The developer shall notify the town of East Hartford Engineering Division 24 hours prior to beginning any storm drainage, roadway preparation, paving, sidewalk, curbing, street line monumentation, property corner pins etc., to schedule inspections. The Division can be reached between 8:30 A.M. - 4:30 P.M. at 291-7380.

## LIST OF DRAWINGS

| SHEET No. | TITLE                   |
|-----------|-------------------------|
| 1         | TITLE SHEET             |
| 2         | EXISTING CONDITIONS MAP |
| 3         | SUBDIVISION MAP         |
| 4         | 200' BUFFER MAP         |