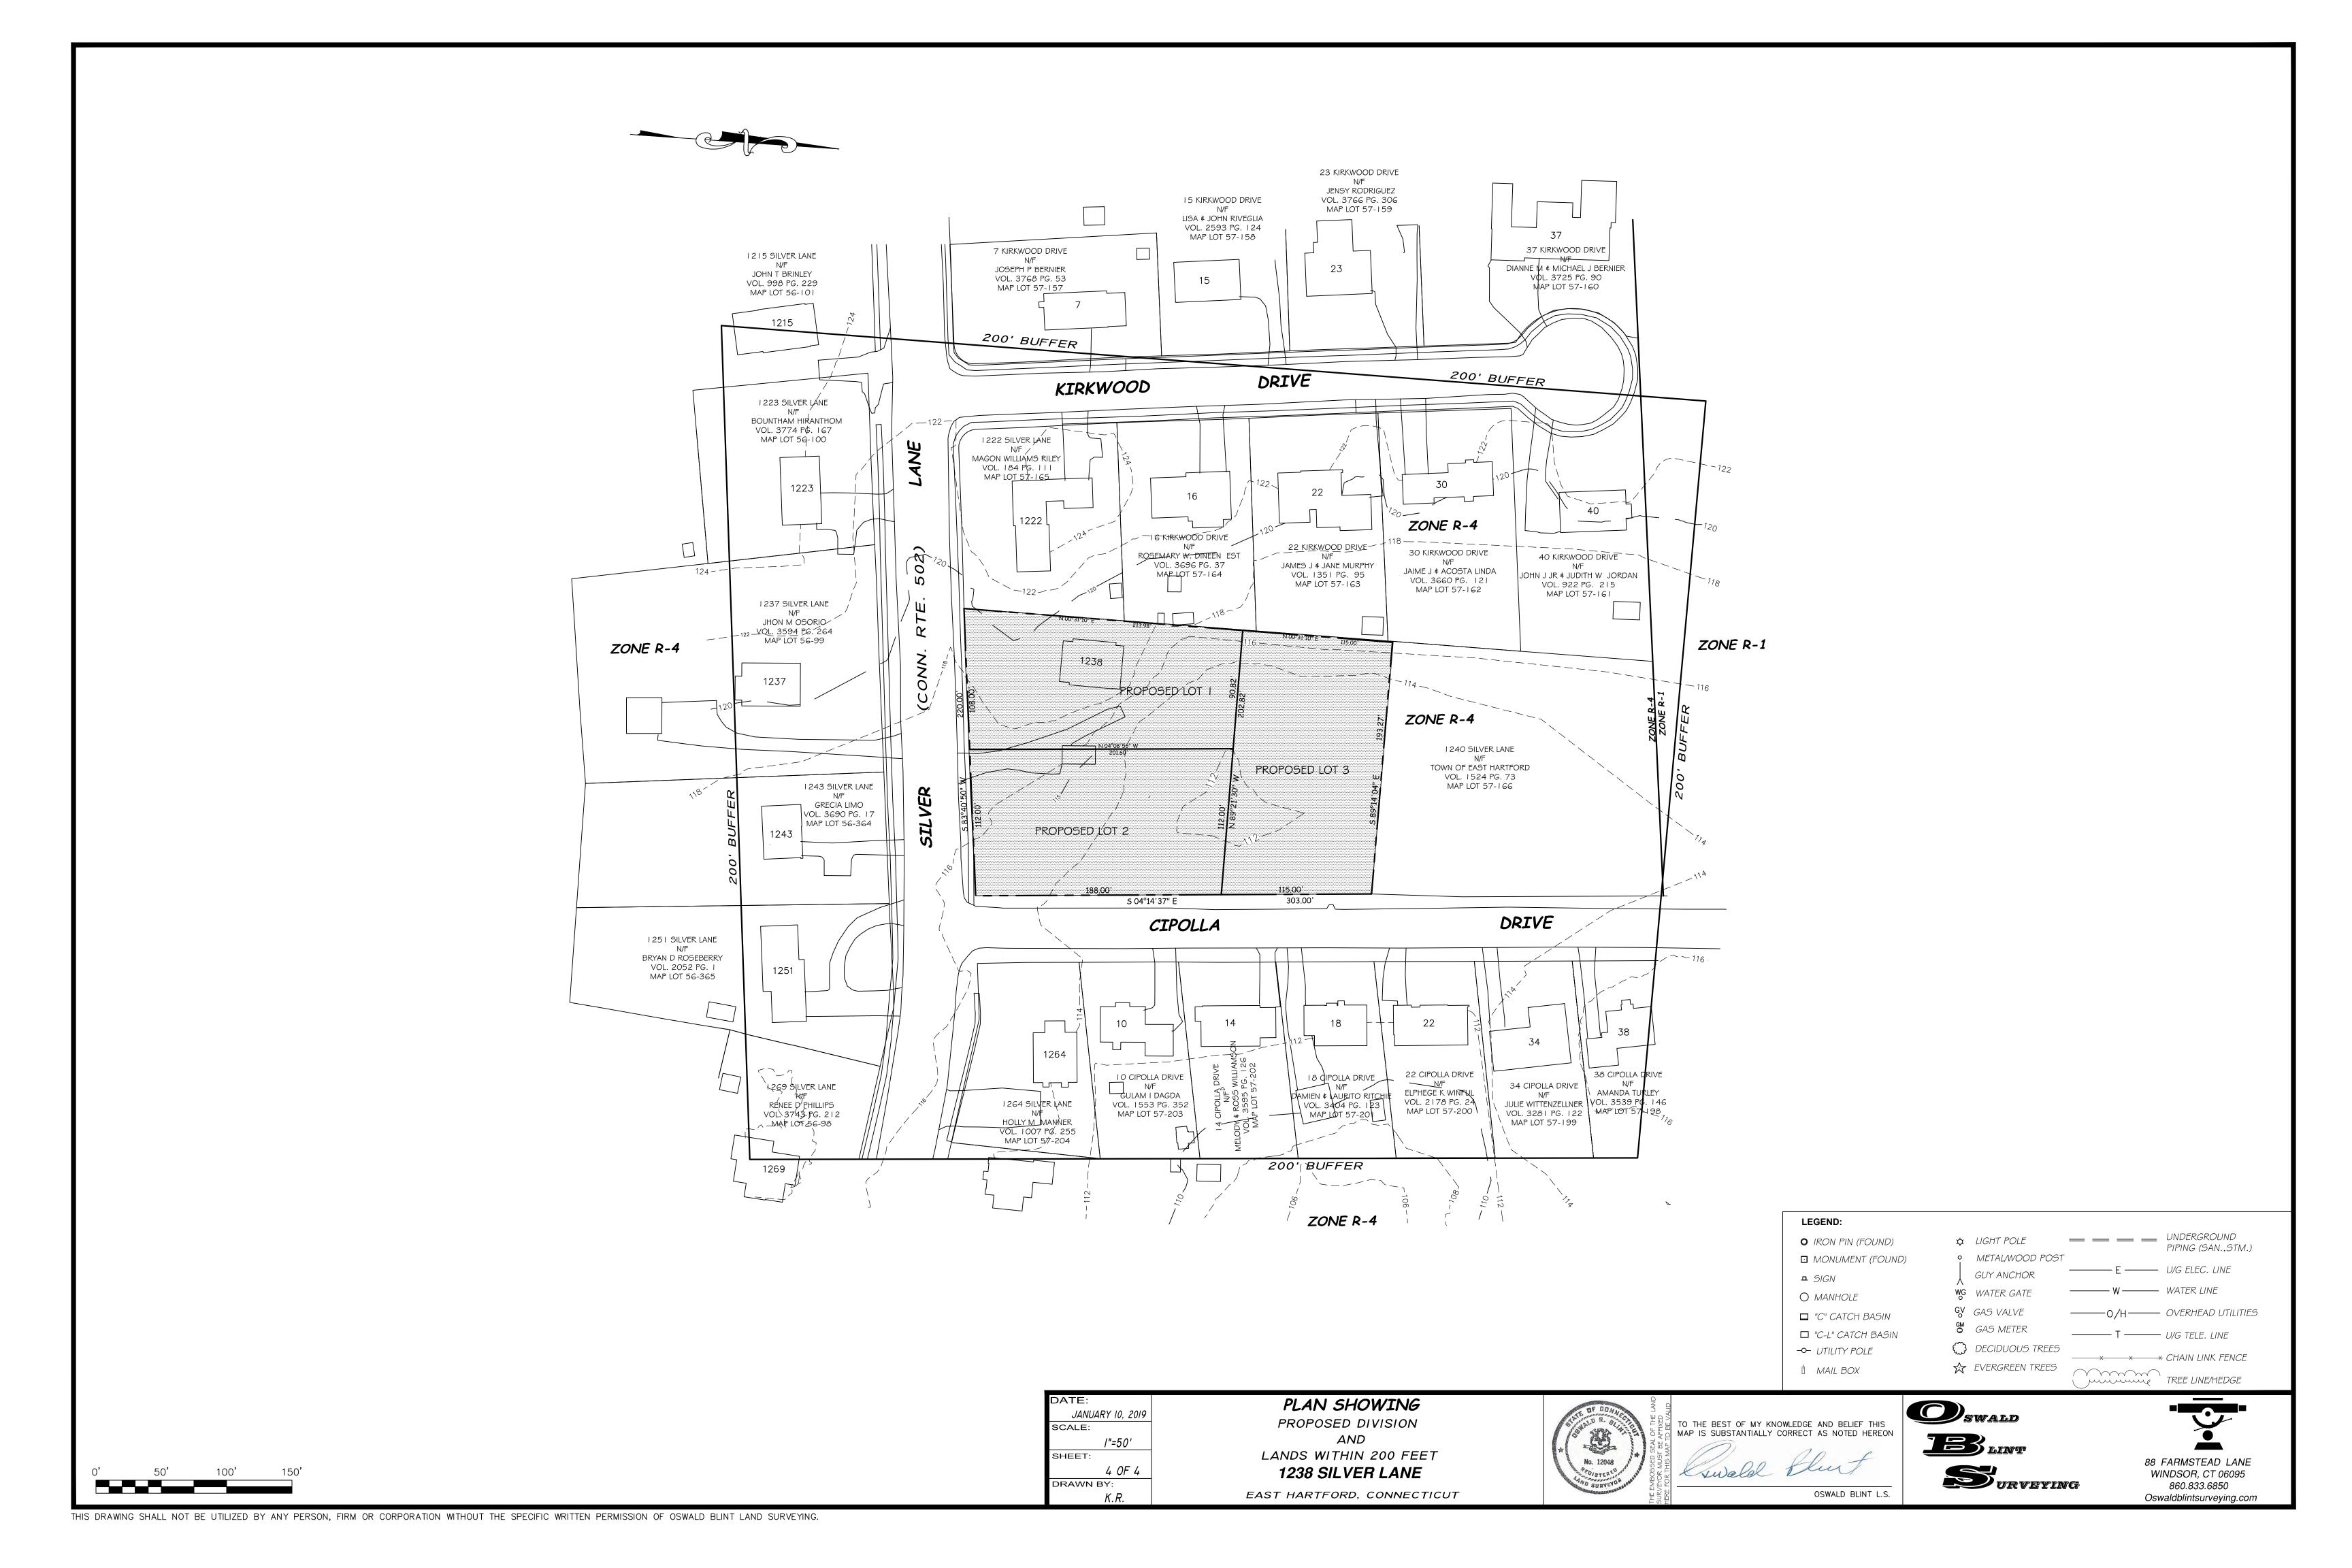

## LIST OF DRAWINGS

| SHEET No. | TITLE                   |
|-----------|-------------------------|
| 1         | TITLE SHEET             |
| 2         | EXISTING CONDITIONS MAP |
| 3         | SUBDIVISION MAP         |
| 4         | 200' BUFFER MAP         |

SUBDIVISION PLAN

OF

1238 SILVER LANE

EAST HARTFORD, CONNECTICUT