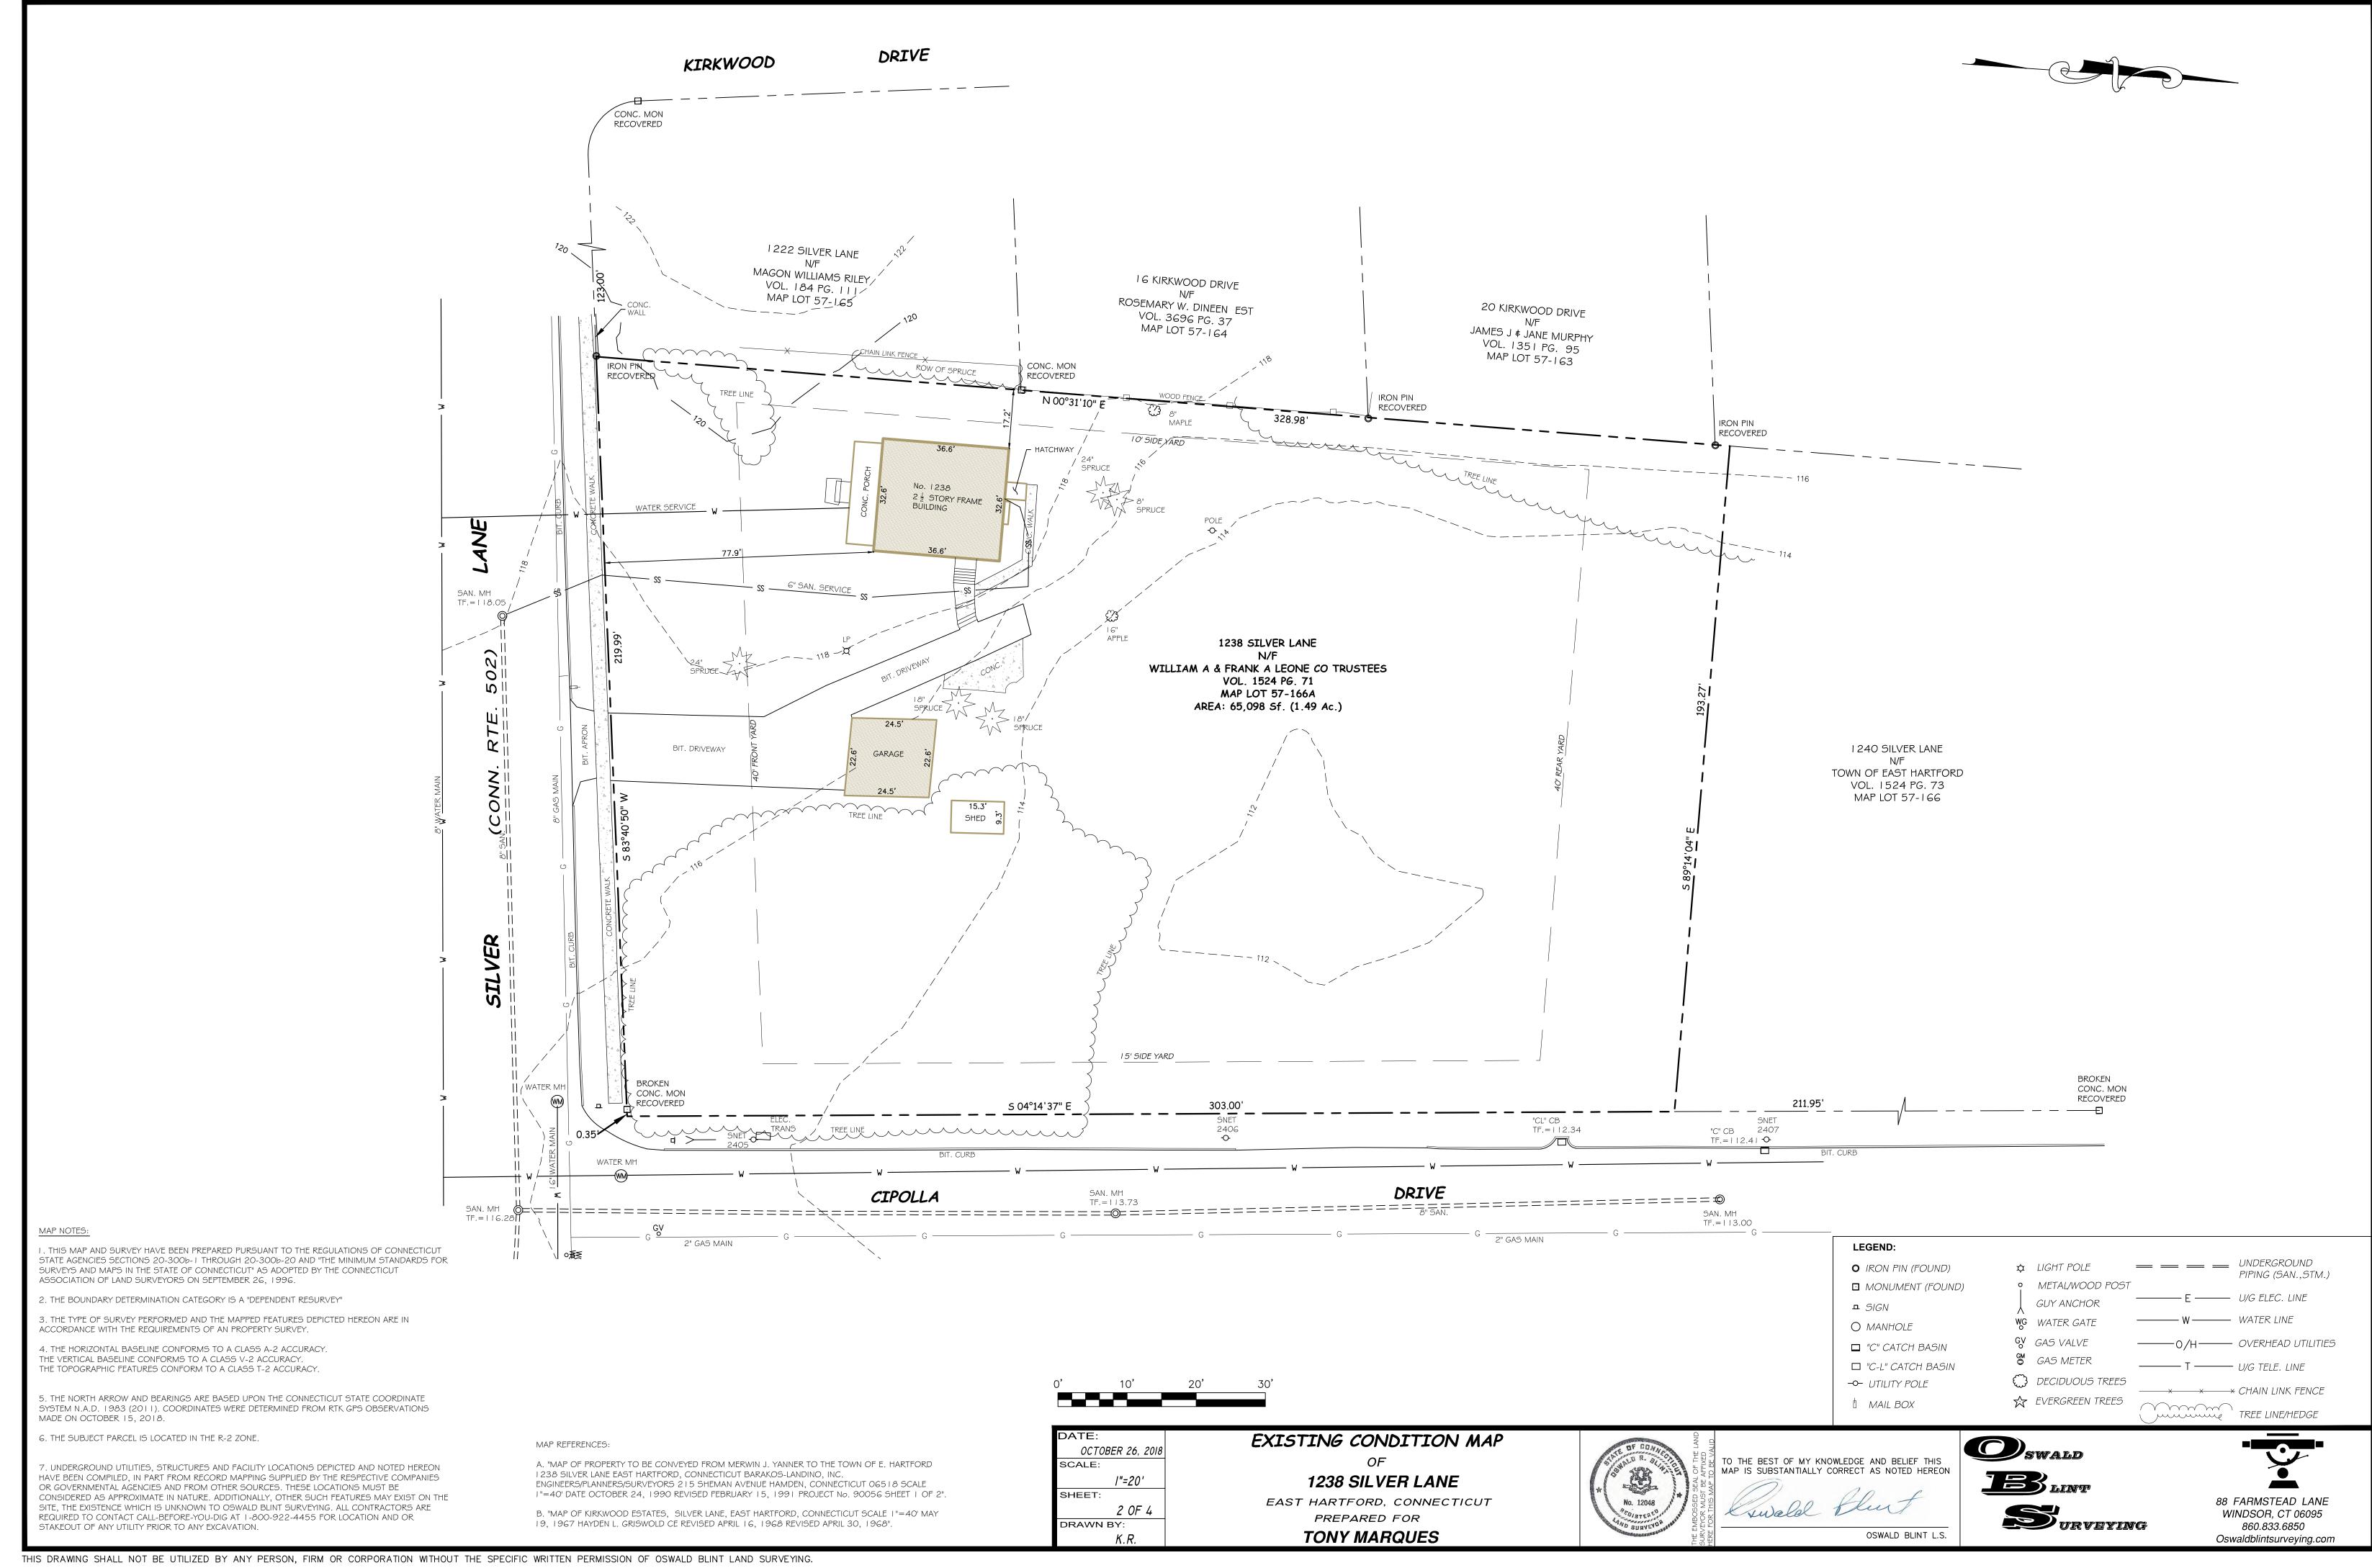

## LIST OF DRAWINGS

| SHEET No. | TITLE                   |
|-----------|-------------------------|
| 1         | TITLE SHEET             |
| 2         | EXISTING CONDITIONS MAP |
| 3         | SUBDIVISION MAP         |
| 4         | 200' BUFFER MAP         |